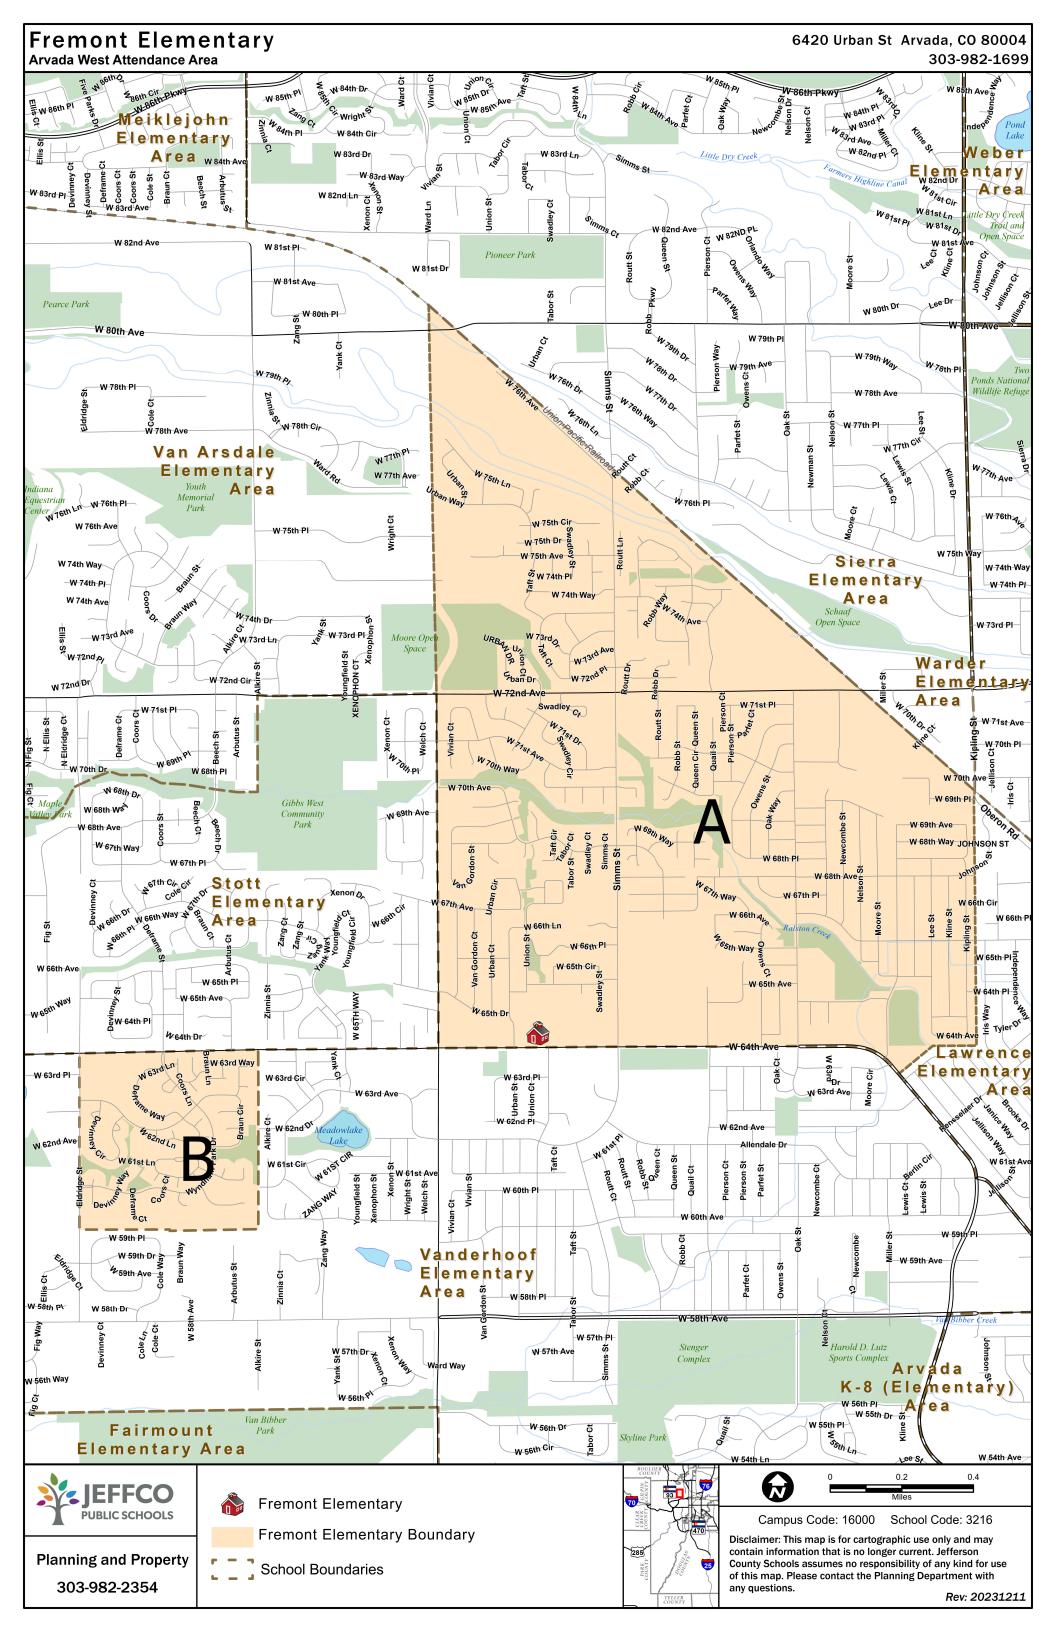

## **Fremont Elementary School**

6420 Urban Street, Arvada 80004 · Voice: 303.982.1699 · Arvada West Attendance Area

## Boundary Part A:

Beginning at Ward Rd (extended) and the Union Pacific RR tracks; southeast along the tracks to Kipling St; south along Kipling St (extended) to the south property line of homes on W 64<sup>th</sup> Ave (Arvada West Filing #5); west to northwest property line of homes on Brooks Dr (Arvada West Filing #3); southwest to Ralston Rd; west to Ward Rd; north to the Union Pacific RR tracks, point of beginning.

## Boundary Part B:

Beginning at W 64<sup>th</sup> Ave and Eldridge St; east to Alkire St (extended); south to W 60<sup>th</sup> Ave (extended); west to Eldridge St; north to W 64<sup>th</sup> Ave, point of beginning. Includes all of the Wyndham Park Subdivision.