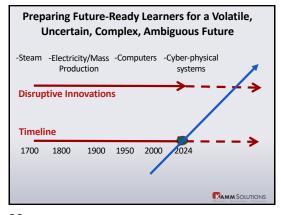

|  |
| Global<br>Awareness                 | Have a global perspective, connected to the world through the internet and social media.          | Growing up in a globally connected world, aware of international events and issues from a young age. Ma participate in global activism and collaborate with peers across borders. |  |
| Flexible Work<br>Preferences        | Seek flexible work<br>arrangements, value work-<br>life balance and remote<br>work opportunities. | Expect to have flexible work arrangements and prioritize work-life balance. May also navigate the gig economy and remote work dynamics.                                           |  |



16 17 19







20 21 22







23 24 25







26 27 28







29 30 31













35 37







39 40 41







42 43 44