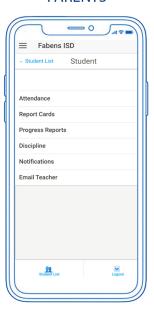

USE YOUR SCHOOL STUDENT/STAFF LOGIN TO ACCESS THE APP. PARENTS, USE YOUR PARENT SELF SERVE LOGIN TO ACCESS THE APP.

THE FOLLOWING MENUS WILL BE AVAILABLE PER USER ACCESS:

STUDENTS 4TH - 12TH GRADE

**PARENTS** 