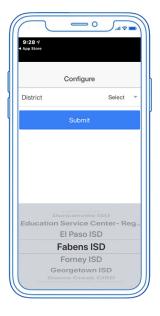

## FRONTLINE (TEAMS) MOBILE APP

STEP 1
Go to the App Store on your device.
Search for "TEAMS Prologic"
Select and Install the TEAMS Mobile App.

STEP 2 Select Fabens ISD from the District dropdown menu.

STEP 3
Select Account Type
and click Submit.
Click OK to confirm selection.