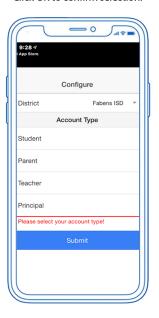

## FRONTLINE (TEAMS) MOBILE APP

STEP 1
Go to the App Store on your device.
Search for "TEAMS Prologic"
Select and Install the TEAMS Mobile App.

STEP 2 Select Fabens ISD from the District dropdown menu.

STEP 3
Select Account Type
and click Submit.
Click OK to confirm selection.