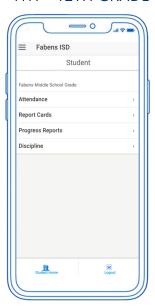

USE YOUR SCHOOL STUDENT/STAFF LOGIN TO ACCESS THE APP. PARENTS, USE YOUR PARENT SELF SERVE LOGIN TO ACCESS THE APP.

THE FOLLOWING MENUS WILL BE AVAILABLE PER USER ACCESS:

STUDENTS 4TH - 12TH GRADE

**PARENTS** 