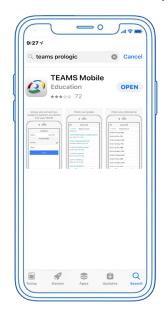

## FRONTLINE (TEAMS) MOBILE APP

STEP 1
Go to the App Store on your device.
Search for "TEAMS Prologic"
Select and Install the TEAMS Mobile App.

STEP 2 Select Fabens ISD from the District dropdown menu.

STEP 3
Select Account Type
and click Submit.
Click OK to confirm selection.