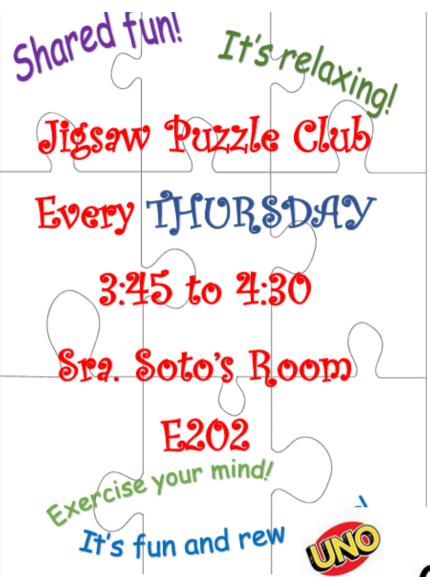

Room: E1-

Mrs. Darter

What: Play card and board games with your friends!

**When:** Wednesday after school from 3:40-4:30

Where: Ms. Rowlands room - D2

Dont miss out, come and join