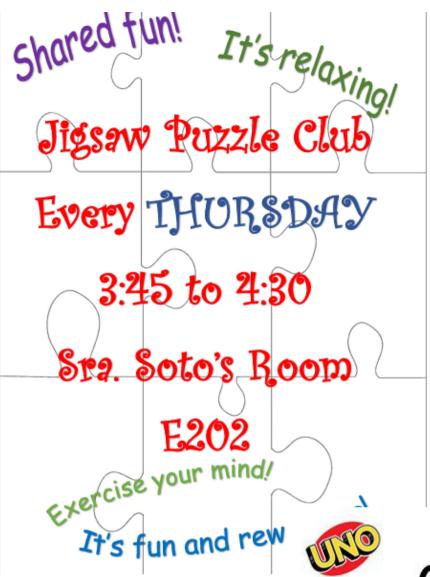

THE BOOK OF COLD CASES

SHORE
THE BOOK OF COLD CASES

SHORE
THE BOOK OF COLD CASES

THE BOOK OF CASES

THE BOOK OF COLD C

Room: E1-Mrs. Darter

What: Play card and board games with your friends!

**When:** Wednesday after school from 3:40-4:30