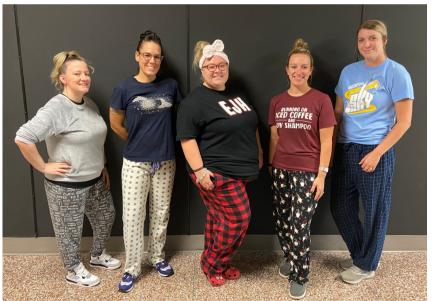

# WE'VE GOT SPIRIT, YES WE DO

This week was the Pajama Day for our Spirit Day of the week and we had a great turnout of support for our Stallions as they took on Marcus on Thursday. Our next Spirit Day will be Decades Day on September 22nd and we will also have our first pep rally of the year on that day.