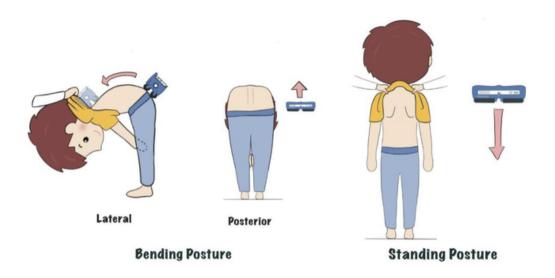

### **EJH SPINAL SCREENING**

We will begin 8<sup>th</sup> grade boys spinal screening the week of Sept 19, 2022 in the Nurse Clinic. Please let the nurse know if you have any questions or concerns. This is required by law however, if you do not wish you child to be screened, you are able to submit an affidavit of exemption to the school nurse. Also the results of a professional examination may be submitted in lieu of the required screening. If your child is under treatment for scoliosis, please notify the school nurse.