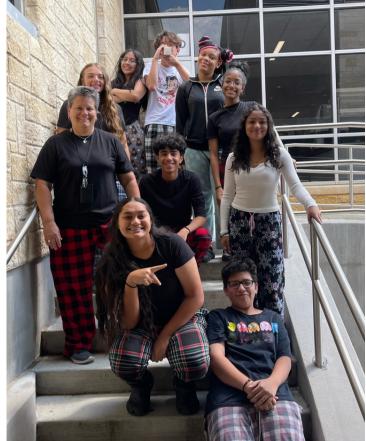

# WE'VE GOT SPIRIT, YES WE DO

This week was the Pajama Day for our Spirit Day of the week and we had a great turnout of support for our Stallions as they took on Marcus on Thursday. Our next Spirit Day will be Decades Day on September 22nd and we will also have our first pep rally of the year on that day.