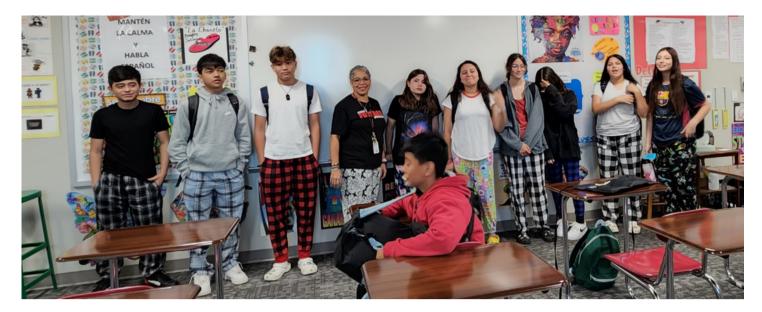

# WE'VE GOT SPIRIT, YES WE DO

This week was the Pajama Day for our Spirit Day of the week and we had a great turnout of support for our Stallions as they took on Marcus on Thursday. Our next Spirit Day will be Decades Day on September 22nd and we will also have our first pep rally of the year on that day.