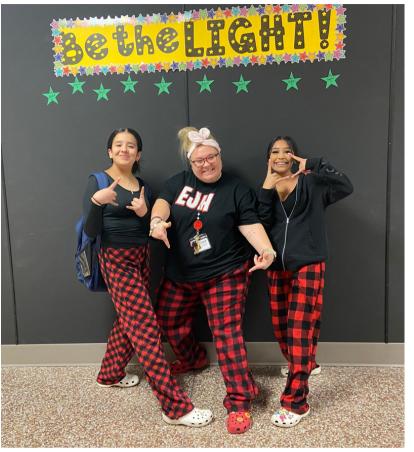

# WE'VE GOT SPIRIT, YES WE DO

This week was the Pajama Day for our Spirit Day of the week and we had a great turnout of support for our Stallions as they took on Marcus on Thursday. Our next Spirit Day will be Decades Day on September 22nd and we will also have our first pep rally of the year on that day.