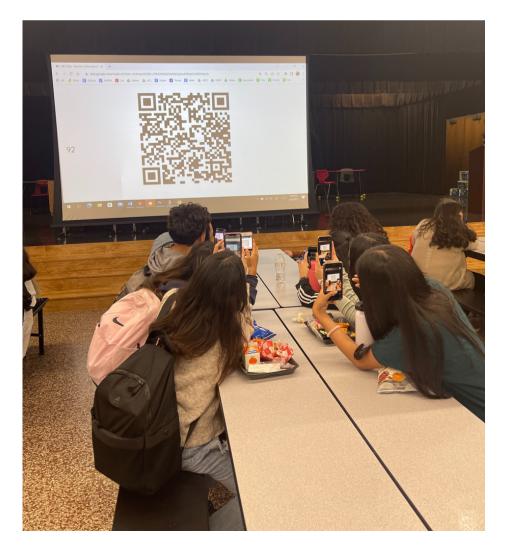

# **TEACHER OF THE MONTH VOTING**

This year in addition to recognizing a Student of the Month from each grade, we will now also be recognizing a Teacher of the Month. This will be voted on by students and voting will end on Monday morning at 8 am. Click on or scan the QR below for your student to enter their vote if they have not already done so.