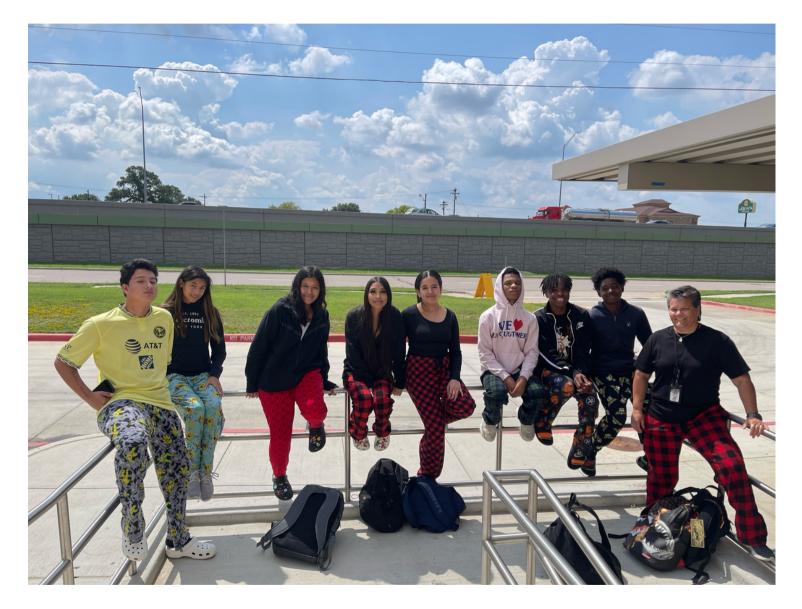

# WE'VE GOT SPIRIT, YES WE DO

This week was the Pajama Day for our Spirit Day of the week and we had a great turnout of support for our Stallions as they took on Marcus on Thursday. Our next Spirit Day will be Decades Day on September 22nd and we will also have our first pep rally of the year on that day.