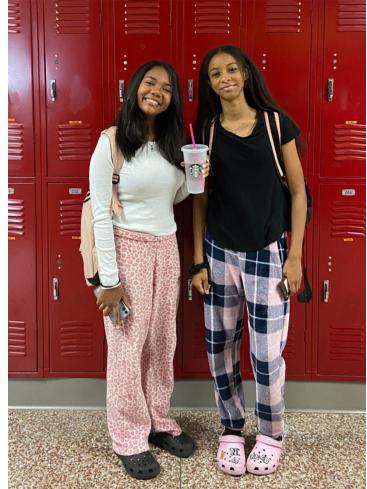

# WE'VE GOT SPIRIT, YES WE DO

This week was the Pajama Day for our Spirit Day of the week and we had a great turnout of support for our Stallions as they took on Marcus on Thursday. Our next Spirit Day will be Decades Day on September 22nd and we will also have our first pep rally of the year on that day.