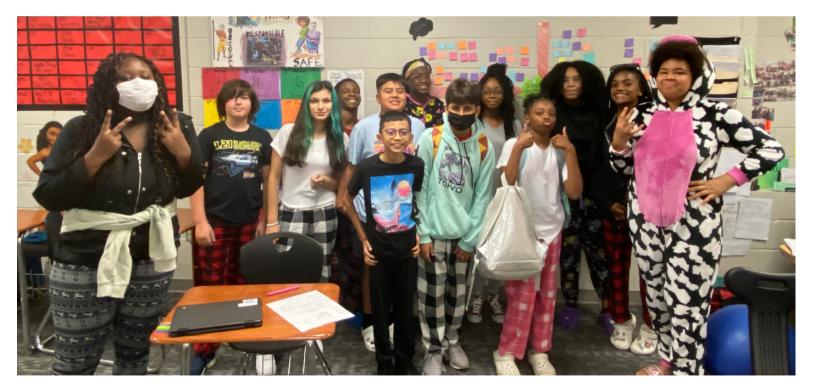

# WE'VE GOT SPIRIT, YES WE DO

This week was the Pajama Day for our Spirit Day of the week and we had a great turnout of support for our Stallions as they took on Marcus on Thursday. Our next Spirit Day will be Decades Day on September 22nd and we will also have our first pep rally of the year on that day.