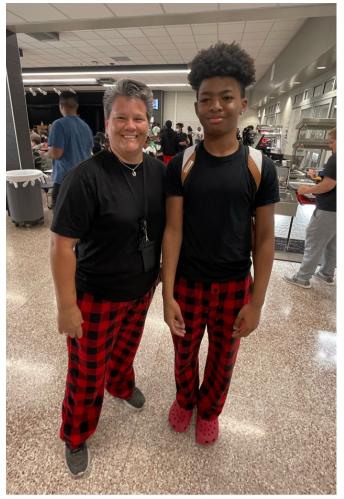

# WE'VE GOT SPIRIT, YES WE DO

This week was the Pajama Day for our Spirit Day of the week and we had a great turnout of support for our Stallions as they took on Marcus on Thursday. Our next Spirit Day will be Decades Day on September 22nd and we will also have our first pep rally of the year on that day.