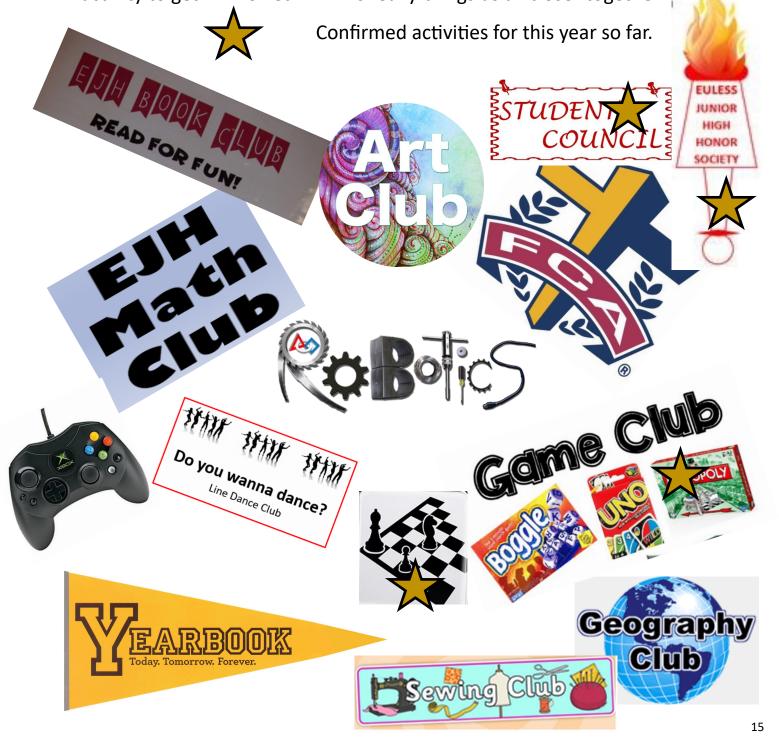

#### CLUBS AND GATHERINGS

#### **JOIN A CLUB!**

Euless Jr. High has a lot of clubs and organizations that students can get involved in. (Examples listed below). Due to construction, we are not certain yet, which clubs will be available this year, but students should find some activity to get in-volved in. This really brings us all closer together.

# YEARBOOK

#### Yearbook Club

Do you like taking pictures?

Do you attend a lot of events at EJH, such as games, concerts, or other organizations?

Or maybe you would just like to help create memories in our school yearbook so that we can remember all the good times here at EJH.

Well, why not check out the Yearbook Club. It meets every

Time to Be Announced

This is a good chance to get in on showcasing your classmates, their achievements, and their personalities. See Mrs. Horn in the B12 She has all the details.