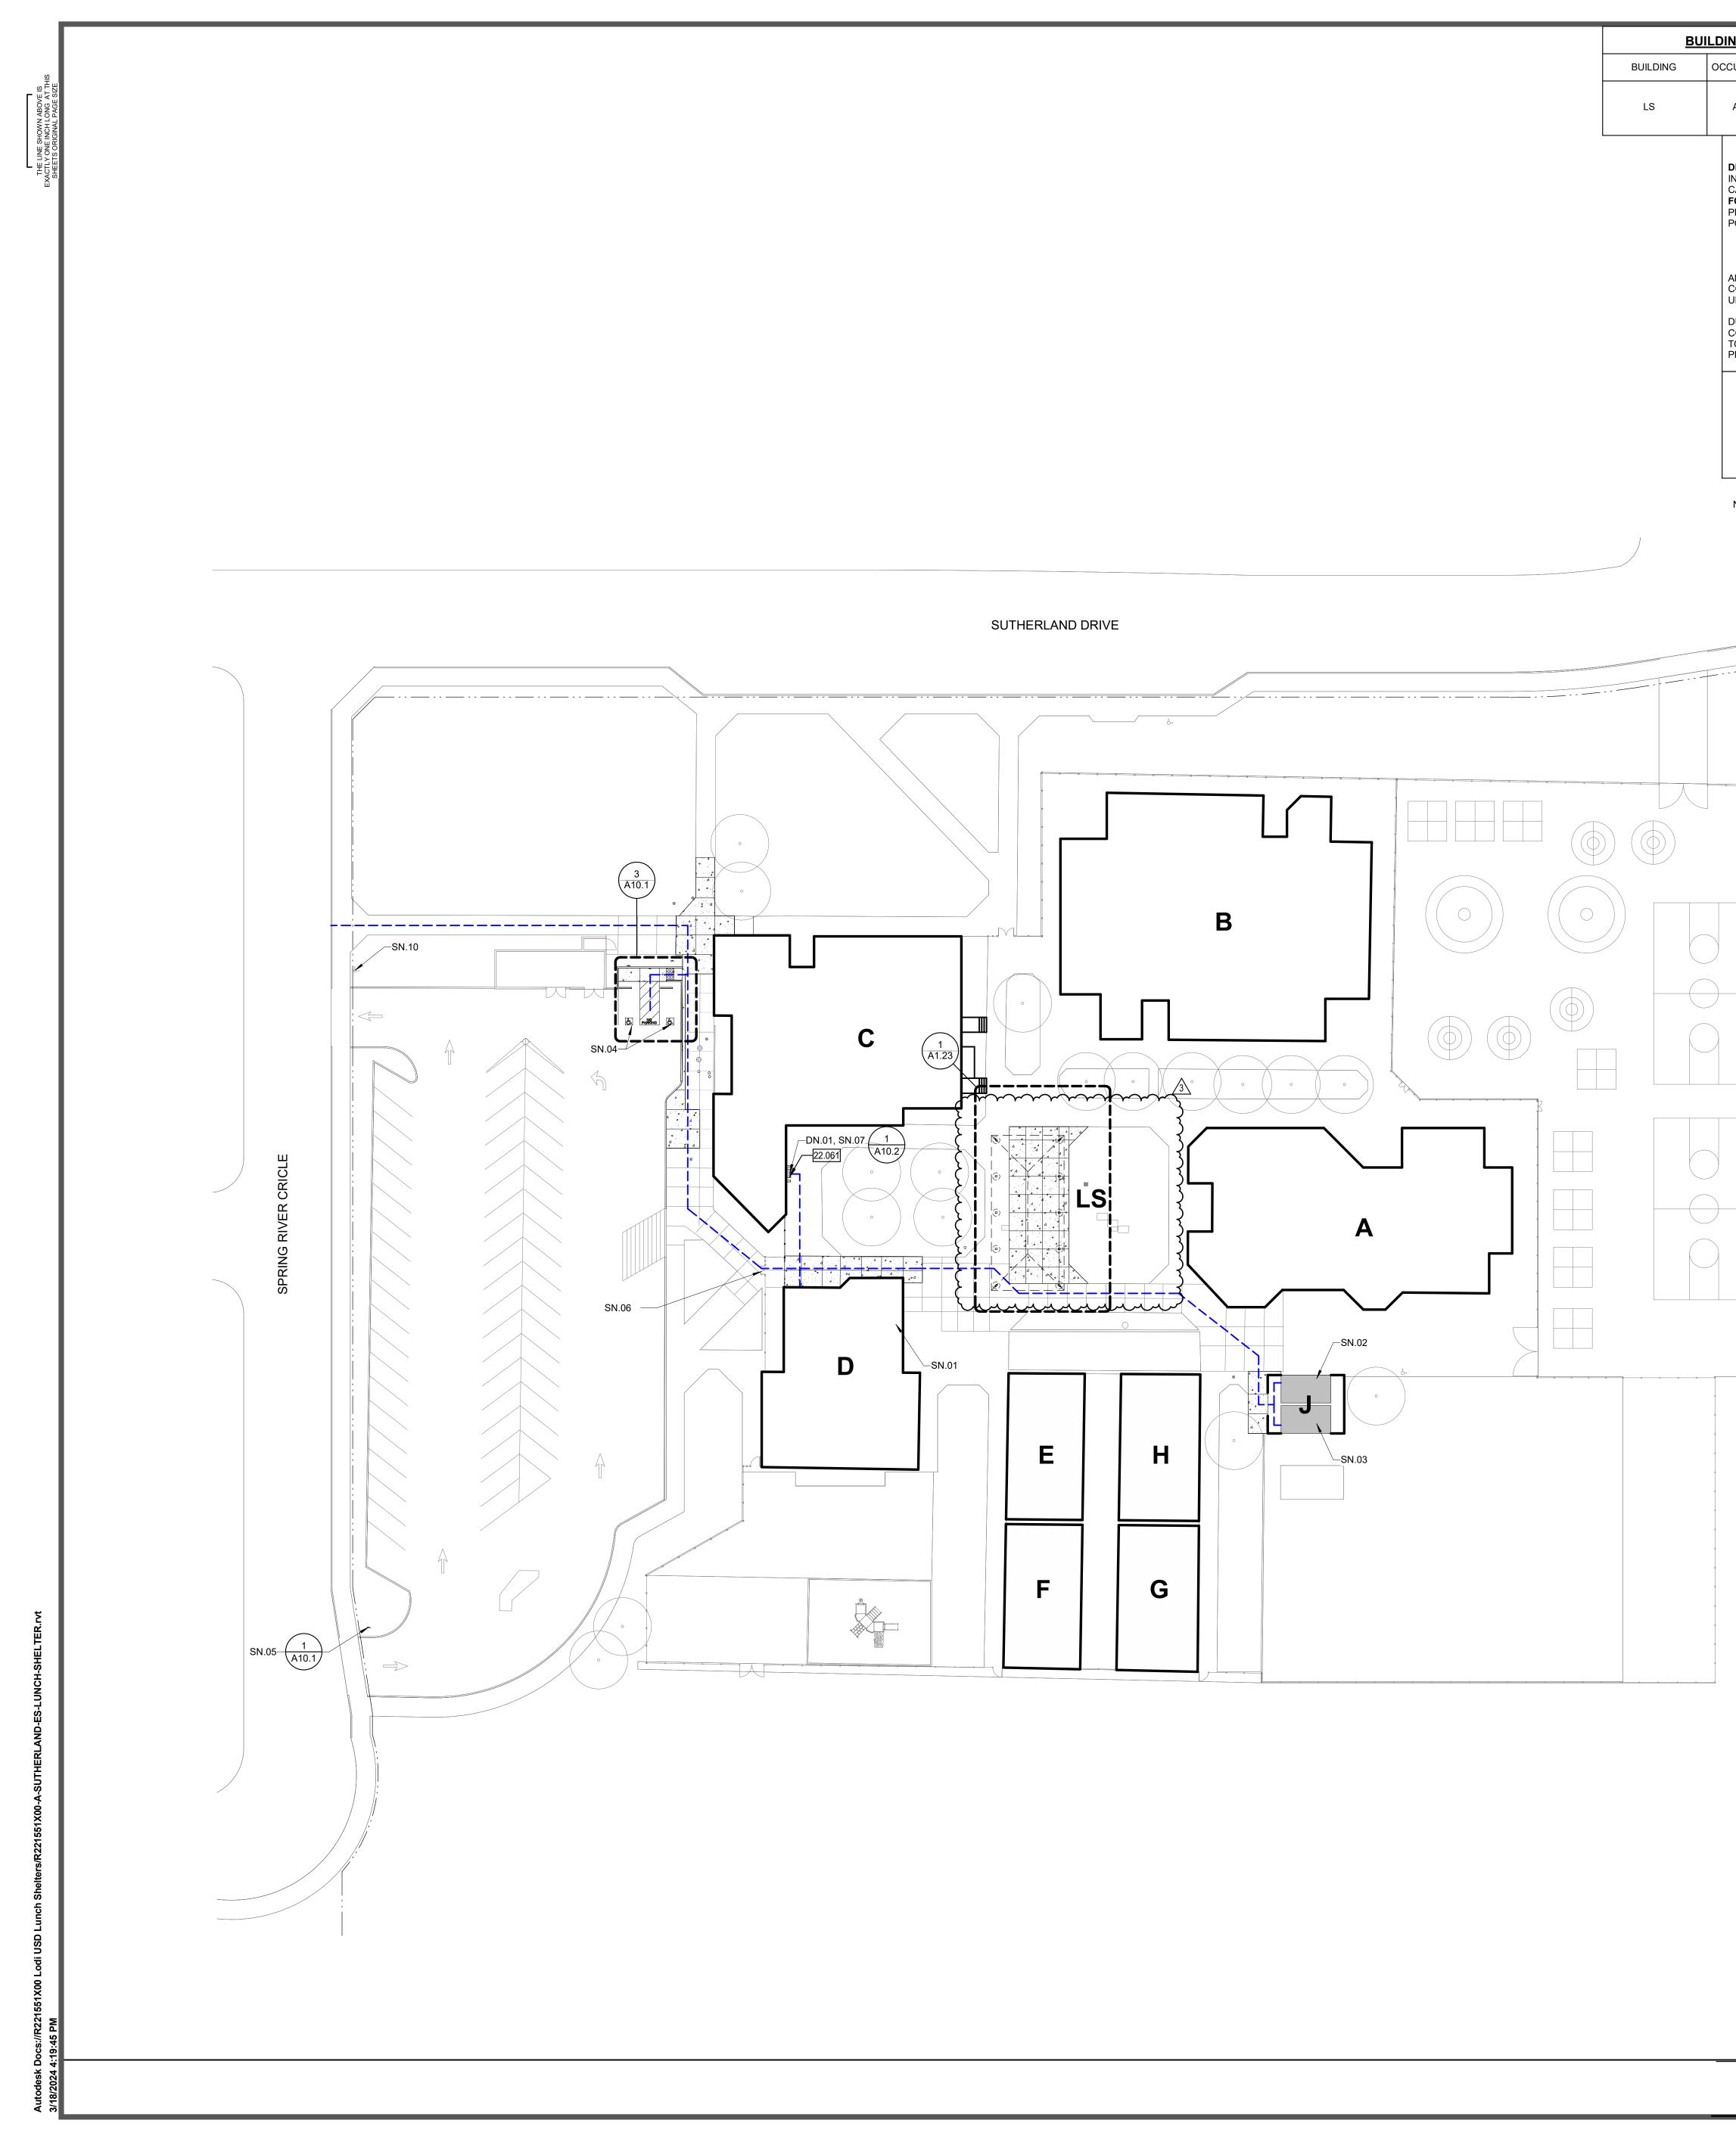

### EGEND ACCESSIBLE PATH OF TRAVEL - ---- PROPERTY LINE $\rightarrow \times \rightarrow \times$ EXISTING CHAINLINK FENCE EXISTING ORNAMENTAL FENCE EXISTING BUILDINGS Λ Q EXISTING FIRE HYDRANT **MOLITION NOTES** REMOVE (E) DRINKING FOUNTAIN **IEET NOTES** (E) STAFF TOILET ROOM PER DSA #52551 ÙPGRADED PER THIS APPLICATION (E) BOYS TOILET ROOM PER DSA #52551 **Ù**PGRADED PER THIS APPLICATION (E) GIRLS TOILET ROOM PER DSA #52551 UPGRADED PER THIS APPLICATION (N) ACCESSIBLE PARKING PER THIS APPLICATION NEW ACCESSIBLE PARKING LOT ENTRANCE SIGN (E) ACCESSIBLE 3'-6" WIDE GATE WITH PANIC HÁRDWARE AND KICKPLATE (E) DRINKING FOUNTAIN PER DSA #52551 ÙPGRADED PER THIS APPLICATION. PATCH (E) WALL WHERE DF WAS REMOVED TO MATCH (É) FINISH **ILDING DESIGNATIONS** <u>52551</u> CLASSROOM BUILDING -MULTIPURPOSE BUILIDNG

LIBRARY AND CLASSROOM BUILIDNG ADMINISTRATION AND KINDERGARTEN -BUILDING PORTABLE CLASSROOM BUILDING -PORTABLE CLASSROOM BUILDING -PORTABLE CLASSROOM BUILDING -PORTABLE CLASSROOM BUILDING -PORTABLE TOILET ROOM BUILDING PPLICATION

LS - 30' X 64' LUNCH SHELTER