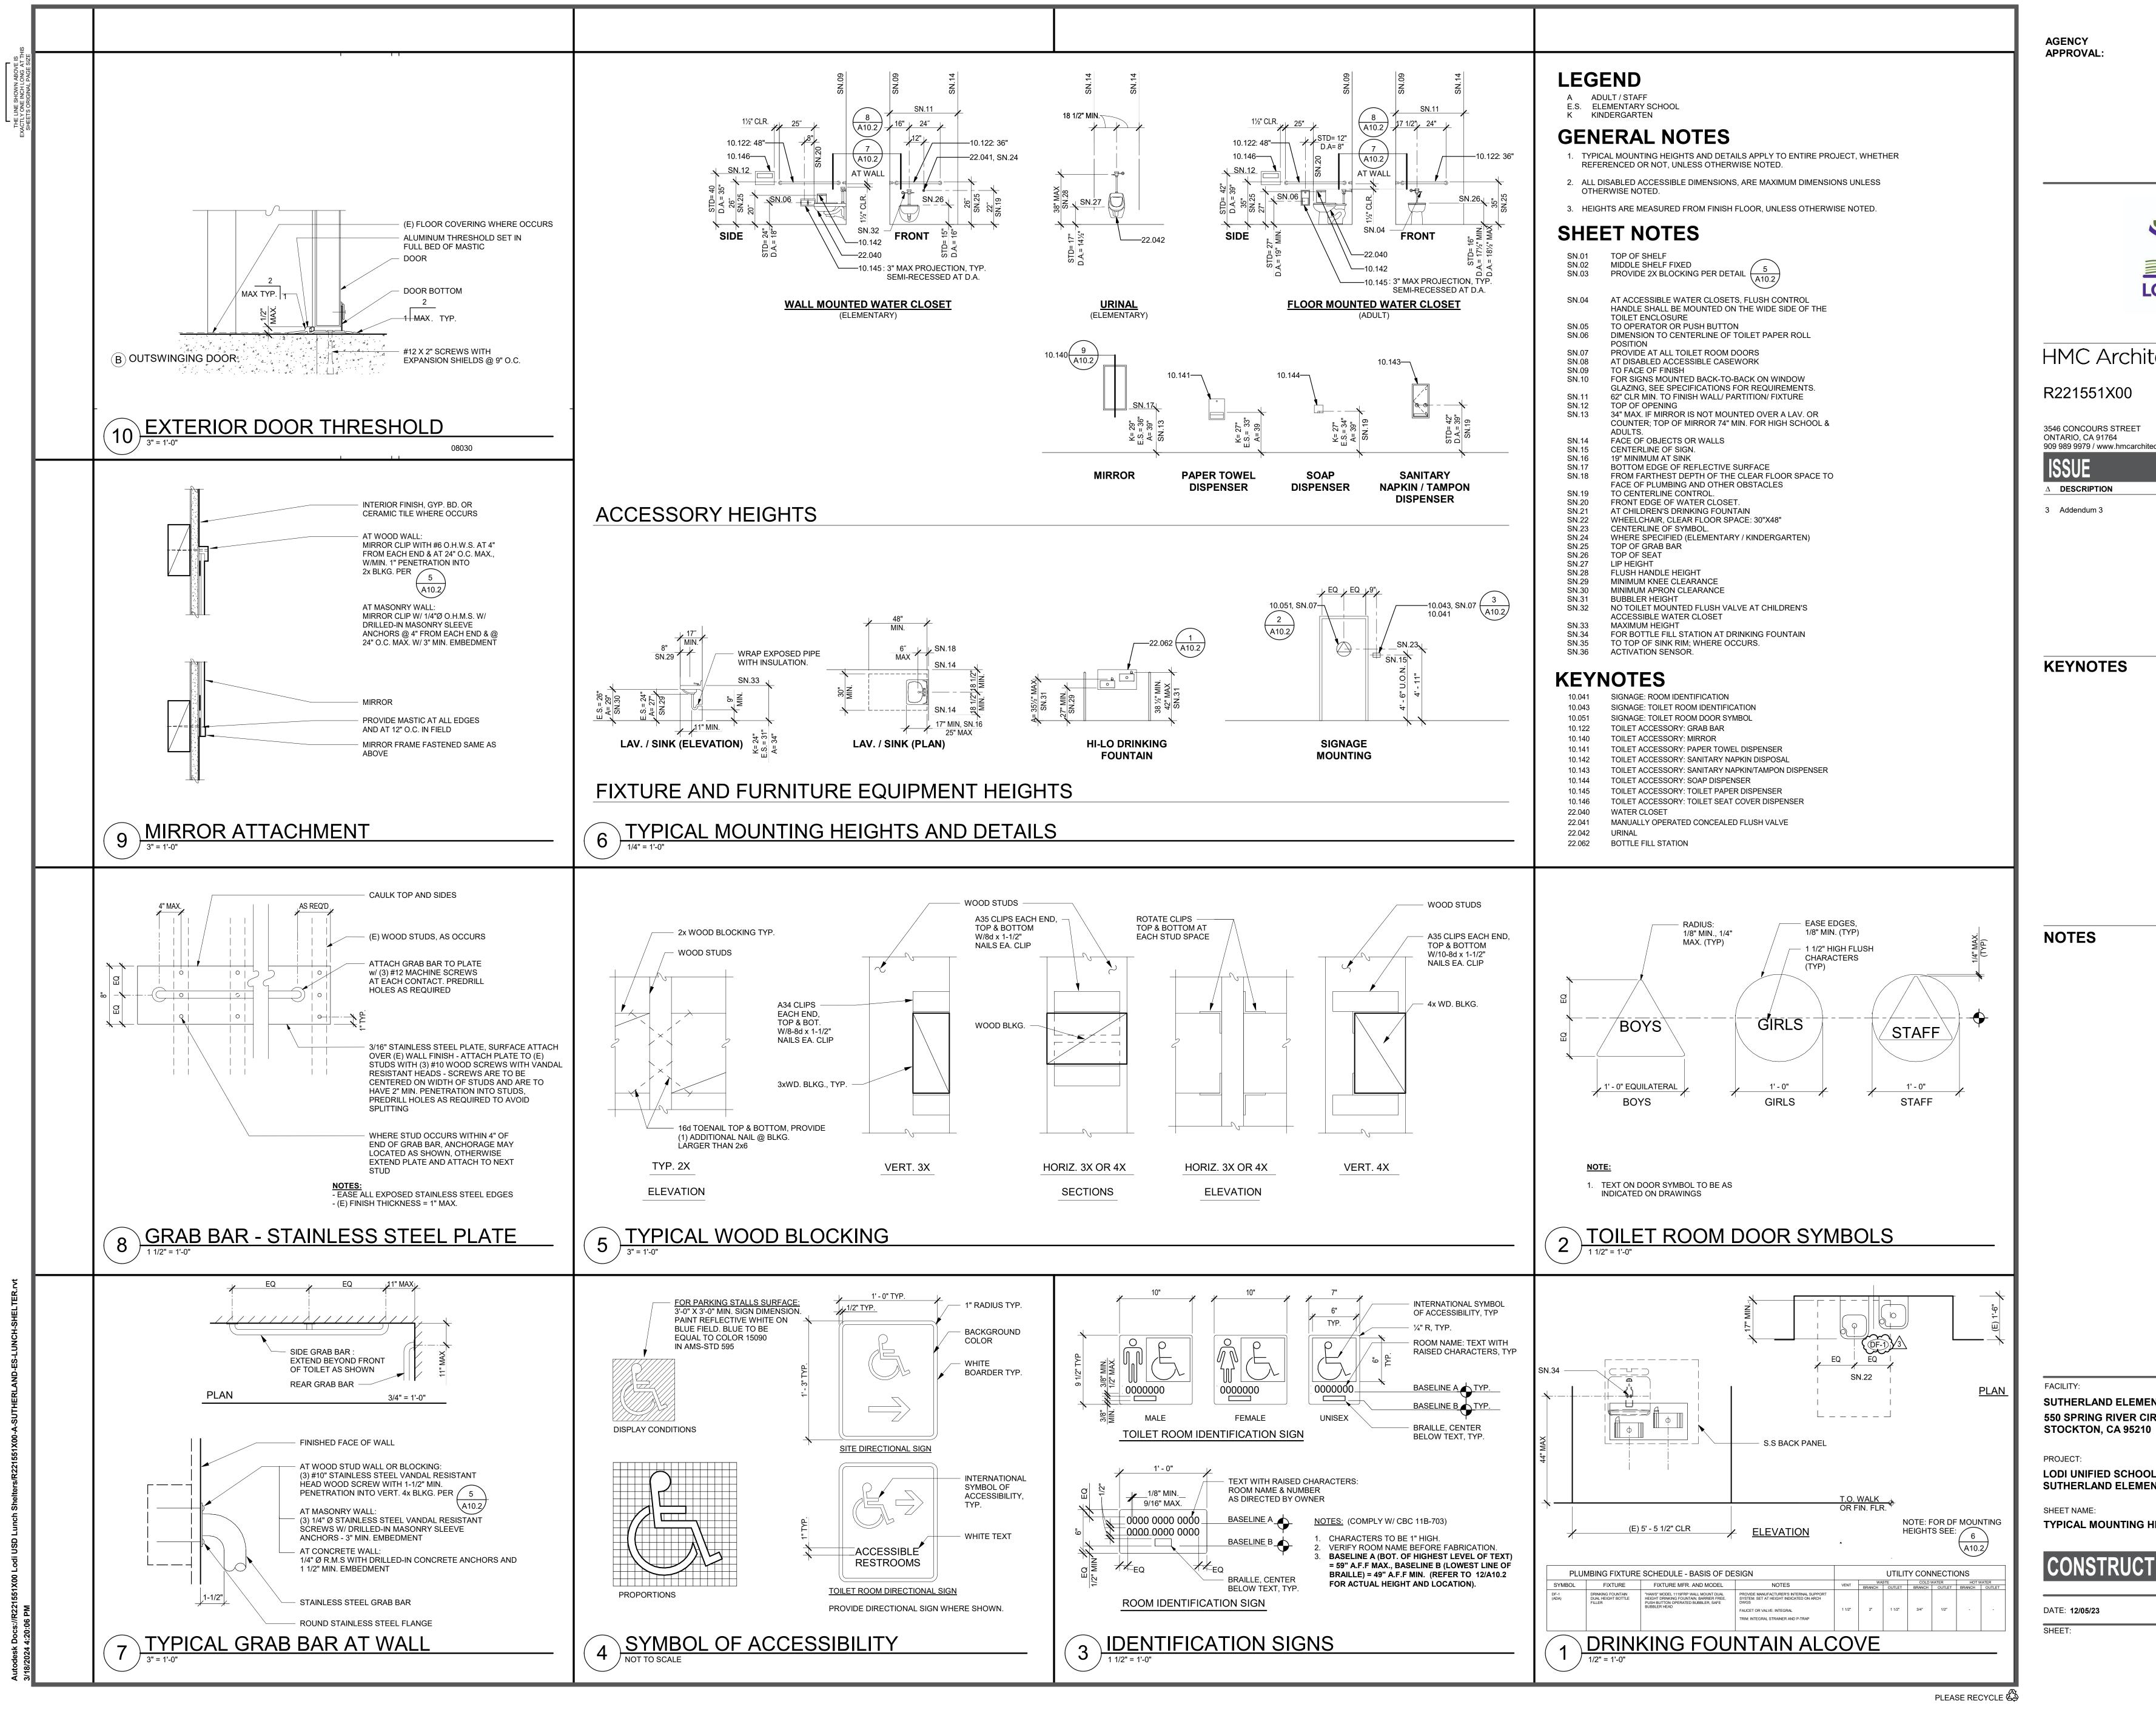

## CONSTRUCTION DOCUMENTS

TYPICAL MOUNTING HEIGHTS AND DETAILS

LODI UNIFIED SCHOOL DISTRICT LUNCH SHELTERS -SUTHERLAND ELEMENTARY SCHOOL

SUTHERLAND ELEMENTARY SCHOOL **550 SPRING RIVER CIRCLE** 

HMC Architects 909 989 9979 / www.hmcarchitects.com DATE