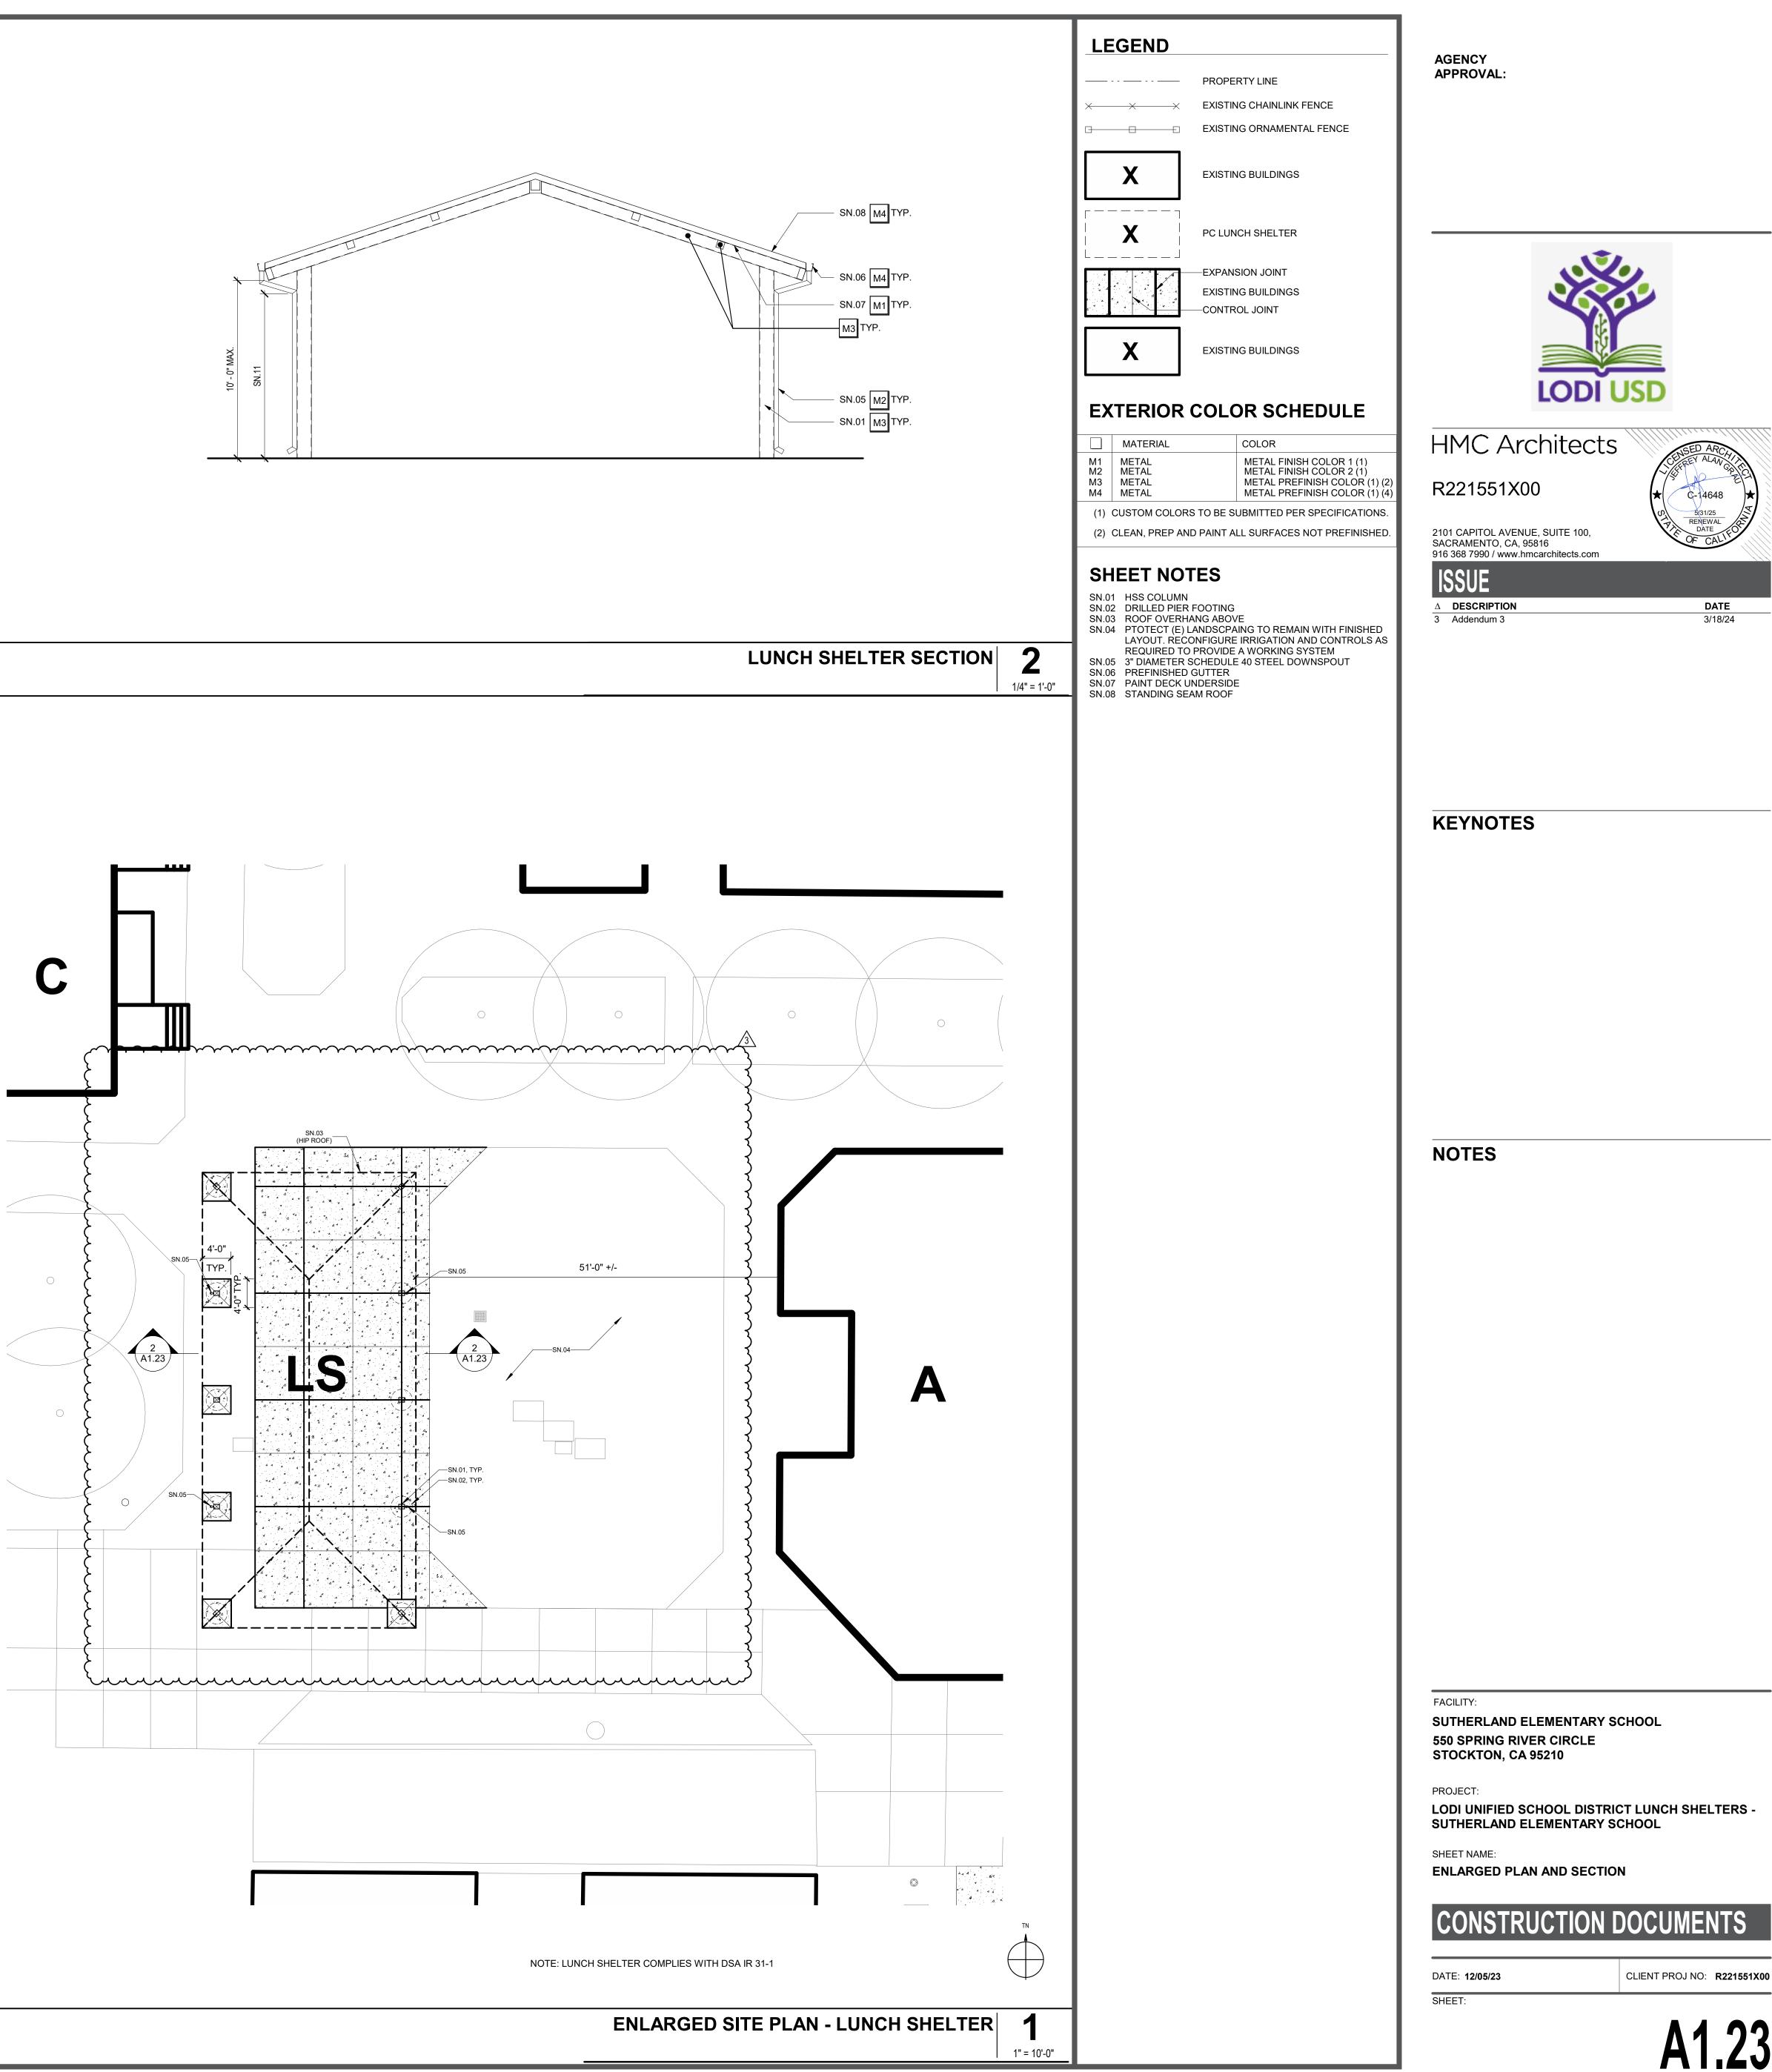

### 5. DRAWINGS

- A. Sutherland Elementary School
  - 1. Sheet A1.21, Code Information Site Plan:

- a. DELETE sheet in its entirety and REPLACE with Sheet AD3.01 included with this addendum.
- 2. Sheet A1.22, Local Fire Authority Access Plan:
  - a. DELETE sheet in its entirety and REPLACE with Sheet AD3.02 included with this addendum.
- 3. Sheet A1.23, Enlarged Plan and Section:
  - a. DELETE sheet in its entirety and REPLACE with Sheet AD3.03 included with this addendum. Please note that the civil site plan sheets will be adjusted after the bid; please use architectural site plan sheets included in this addendum for preparation of bids.
- 4. Sheet A2.11, Enlarged Toilet Room Plans:
  - a. DELETE sheet in its entirety and REPLACE with Sheet AD3.04 included with this addendum.
- 5. Sheet A8.11, Interior Elevations:
  - a. DELETE sheet in its entirety and REPLACE with Sheet AD3.05 included with this addendum.
- 6. Sheet A10.2, Typical Mounting Heights and Details
  - a. DELETE sheet in its entirety and REPLACE with Sheet AD3.06 included with this addendum.

LS - 30' X 64' LUNCH SHELTER