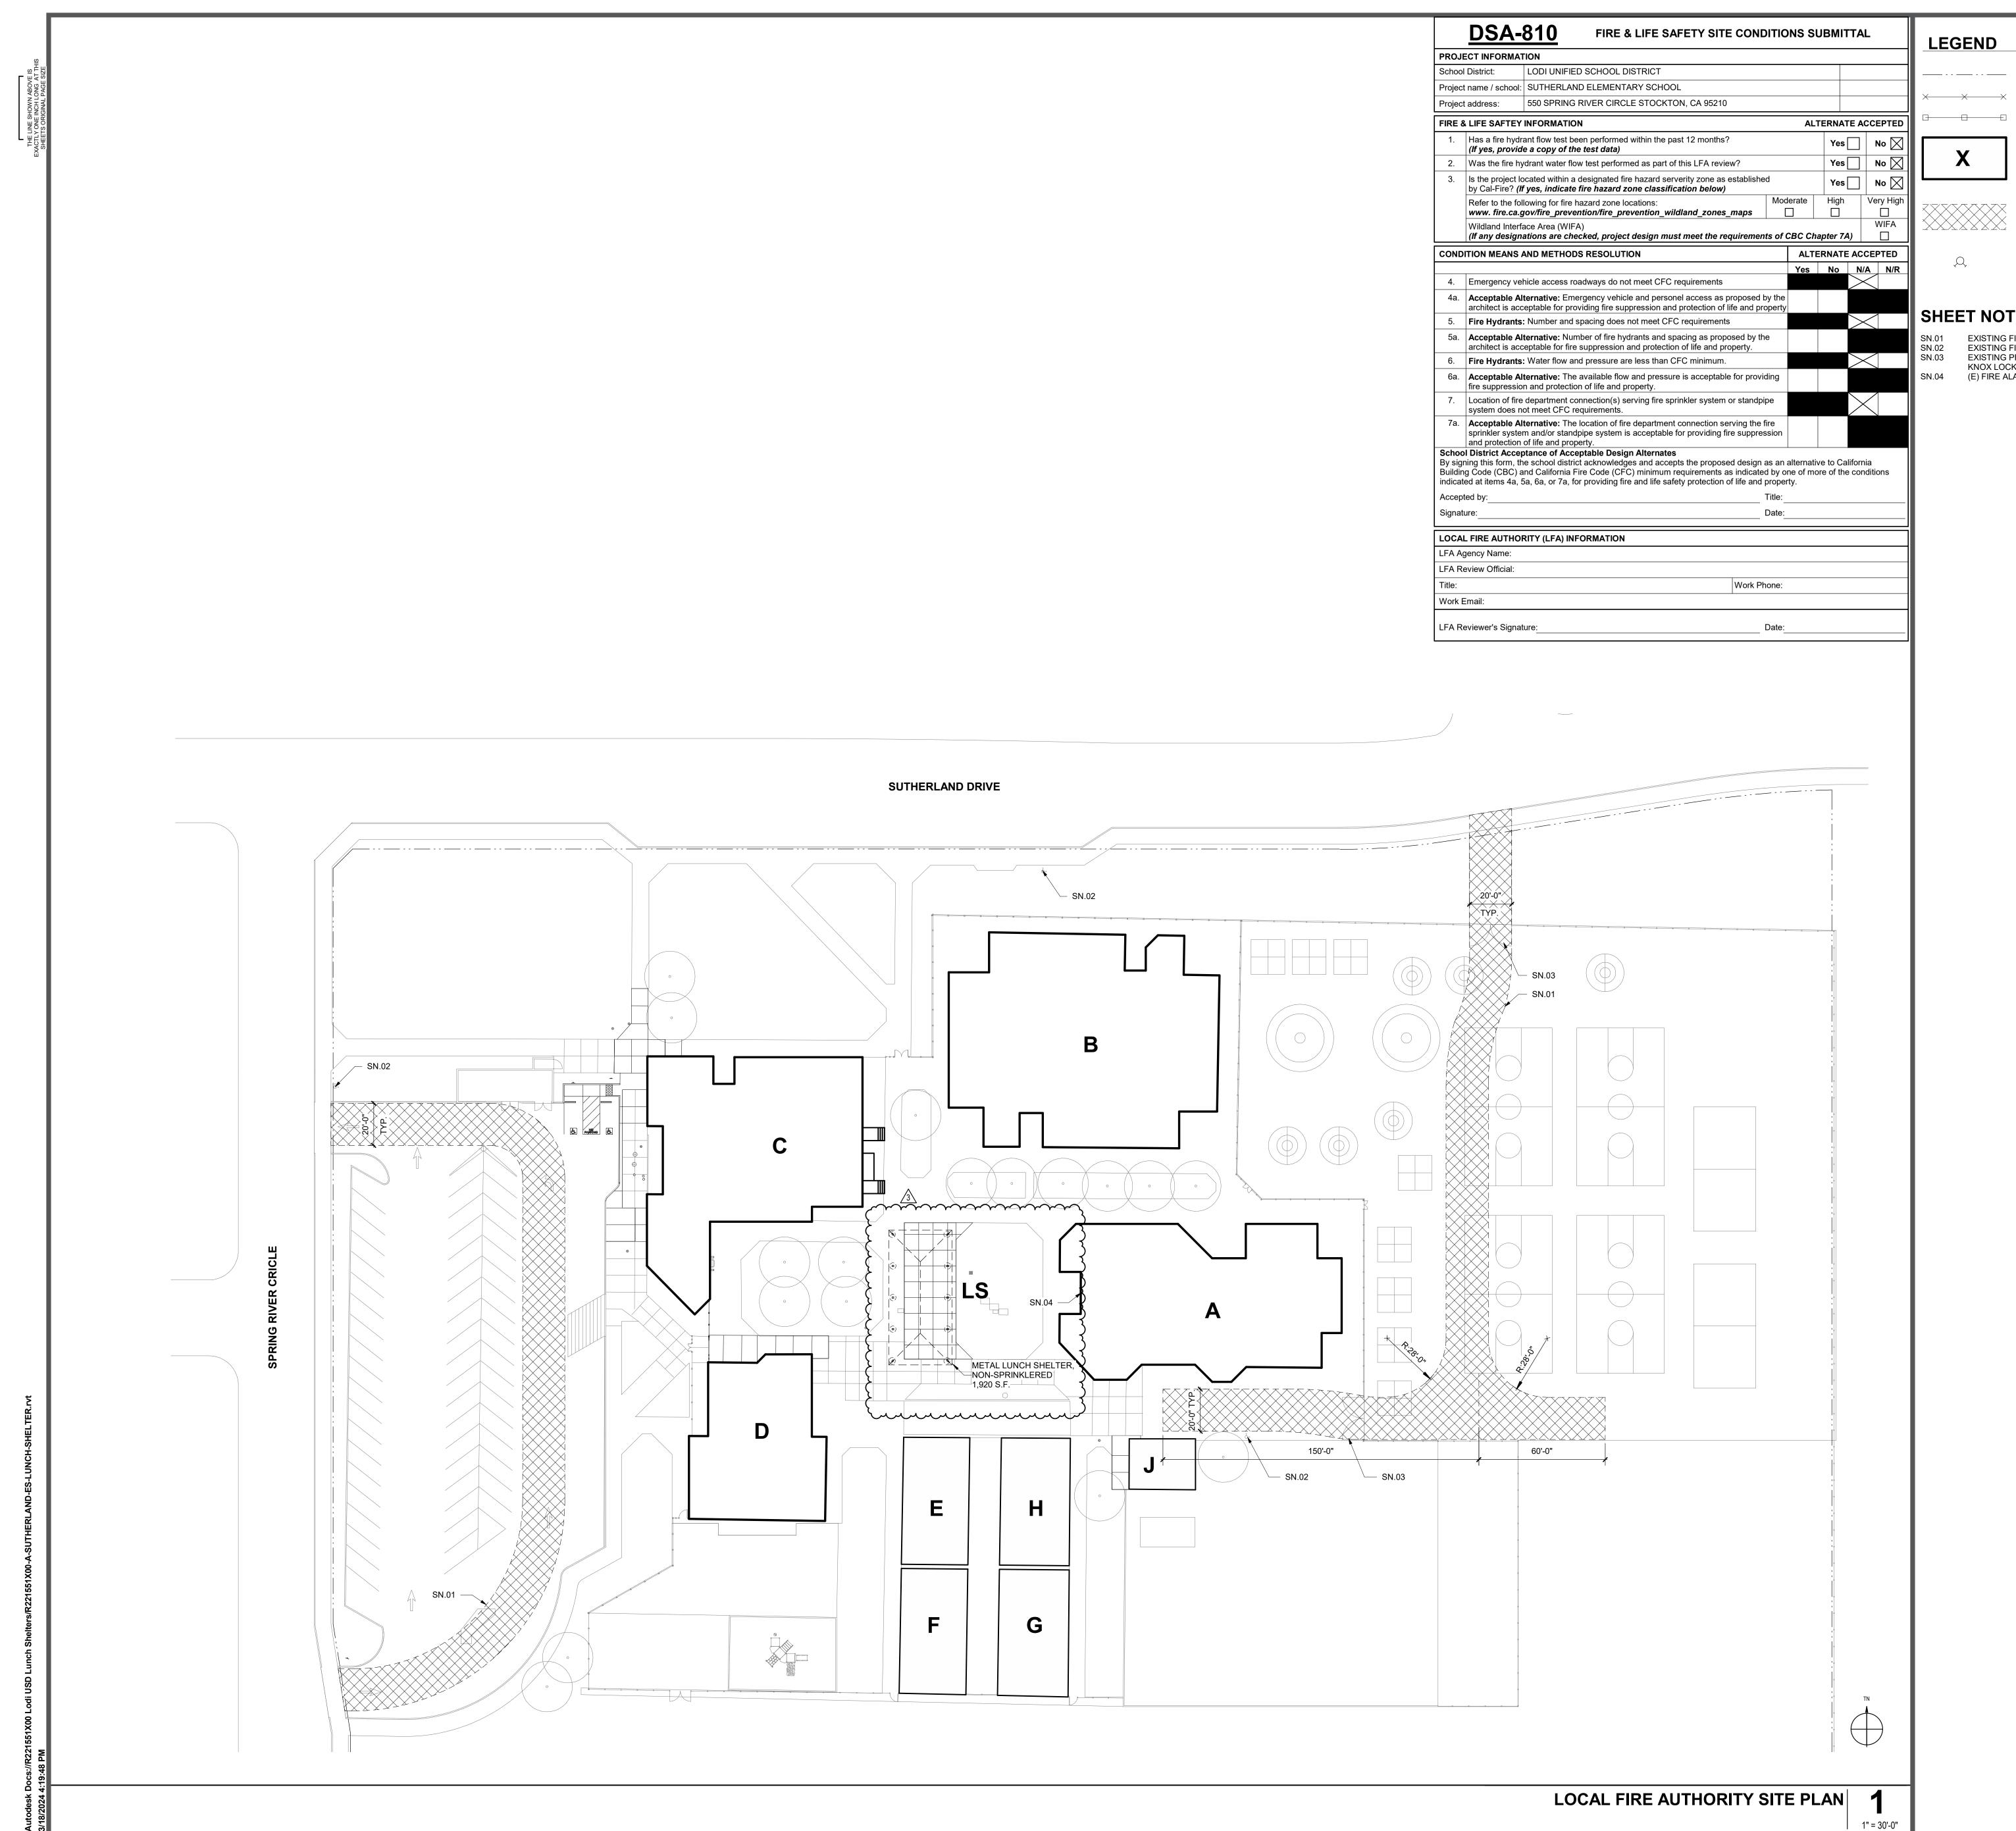

# PROPERTY LINE $\times$ $\times$ EXISTING CHAINLINK FENCE EXISTING ORNAMENTAL FENCE EXISTING BUILDING

EXISTING FIRE HYDRANT

FIRE LANE

## SHEET NOTES

EXISTING FIRE LANE EXISTING FIRE HYDRANT EXISTING PR 10'-0" WIDE CHAIN LINK GATES. PROVIDE KNOX LOCK (E) FIRE ALARM HORN

AGENCY APPROVAL:

R221551X00

SACRAMENTO, CA, 95816 ISSUE

3 Addendum 3

FACILITY:

PROJECT:

SHEET NAME: LOCAL FIRE AUTHORITY ACCESS PLAN

DATE: 12/05/23 SHEET:

CLIENT PROJ NO: R221551X00