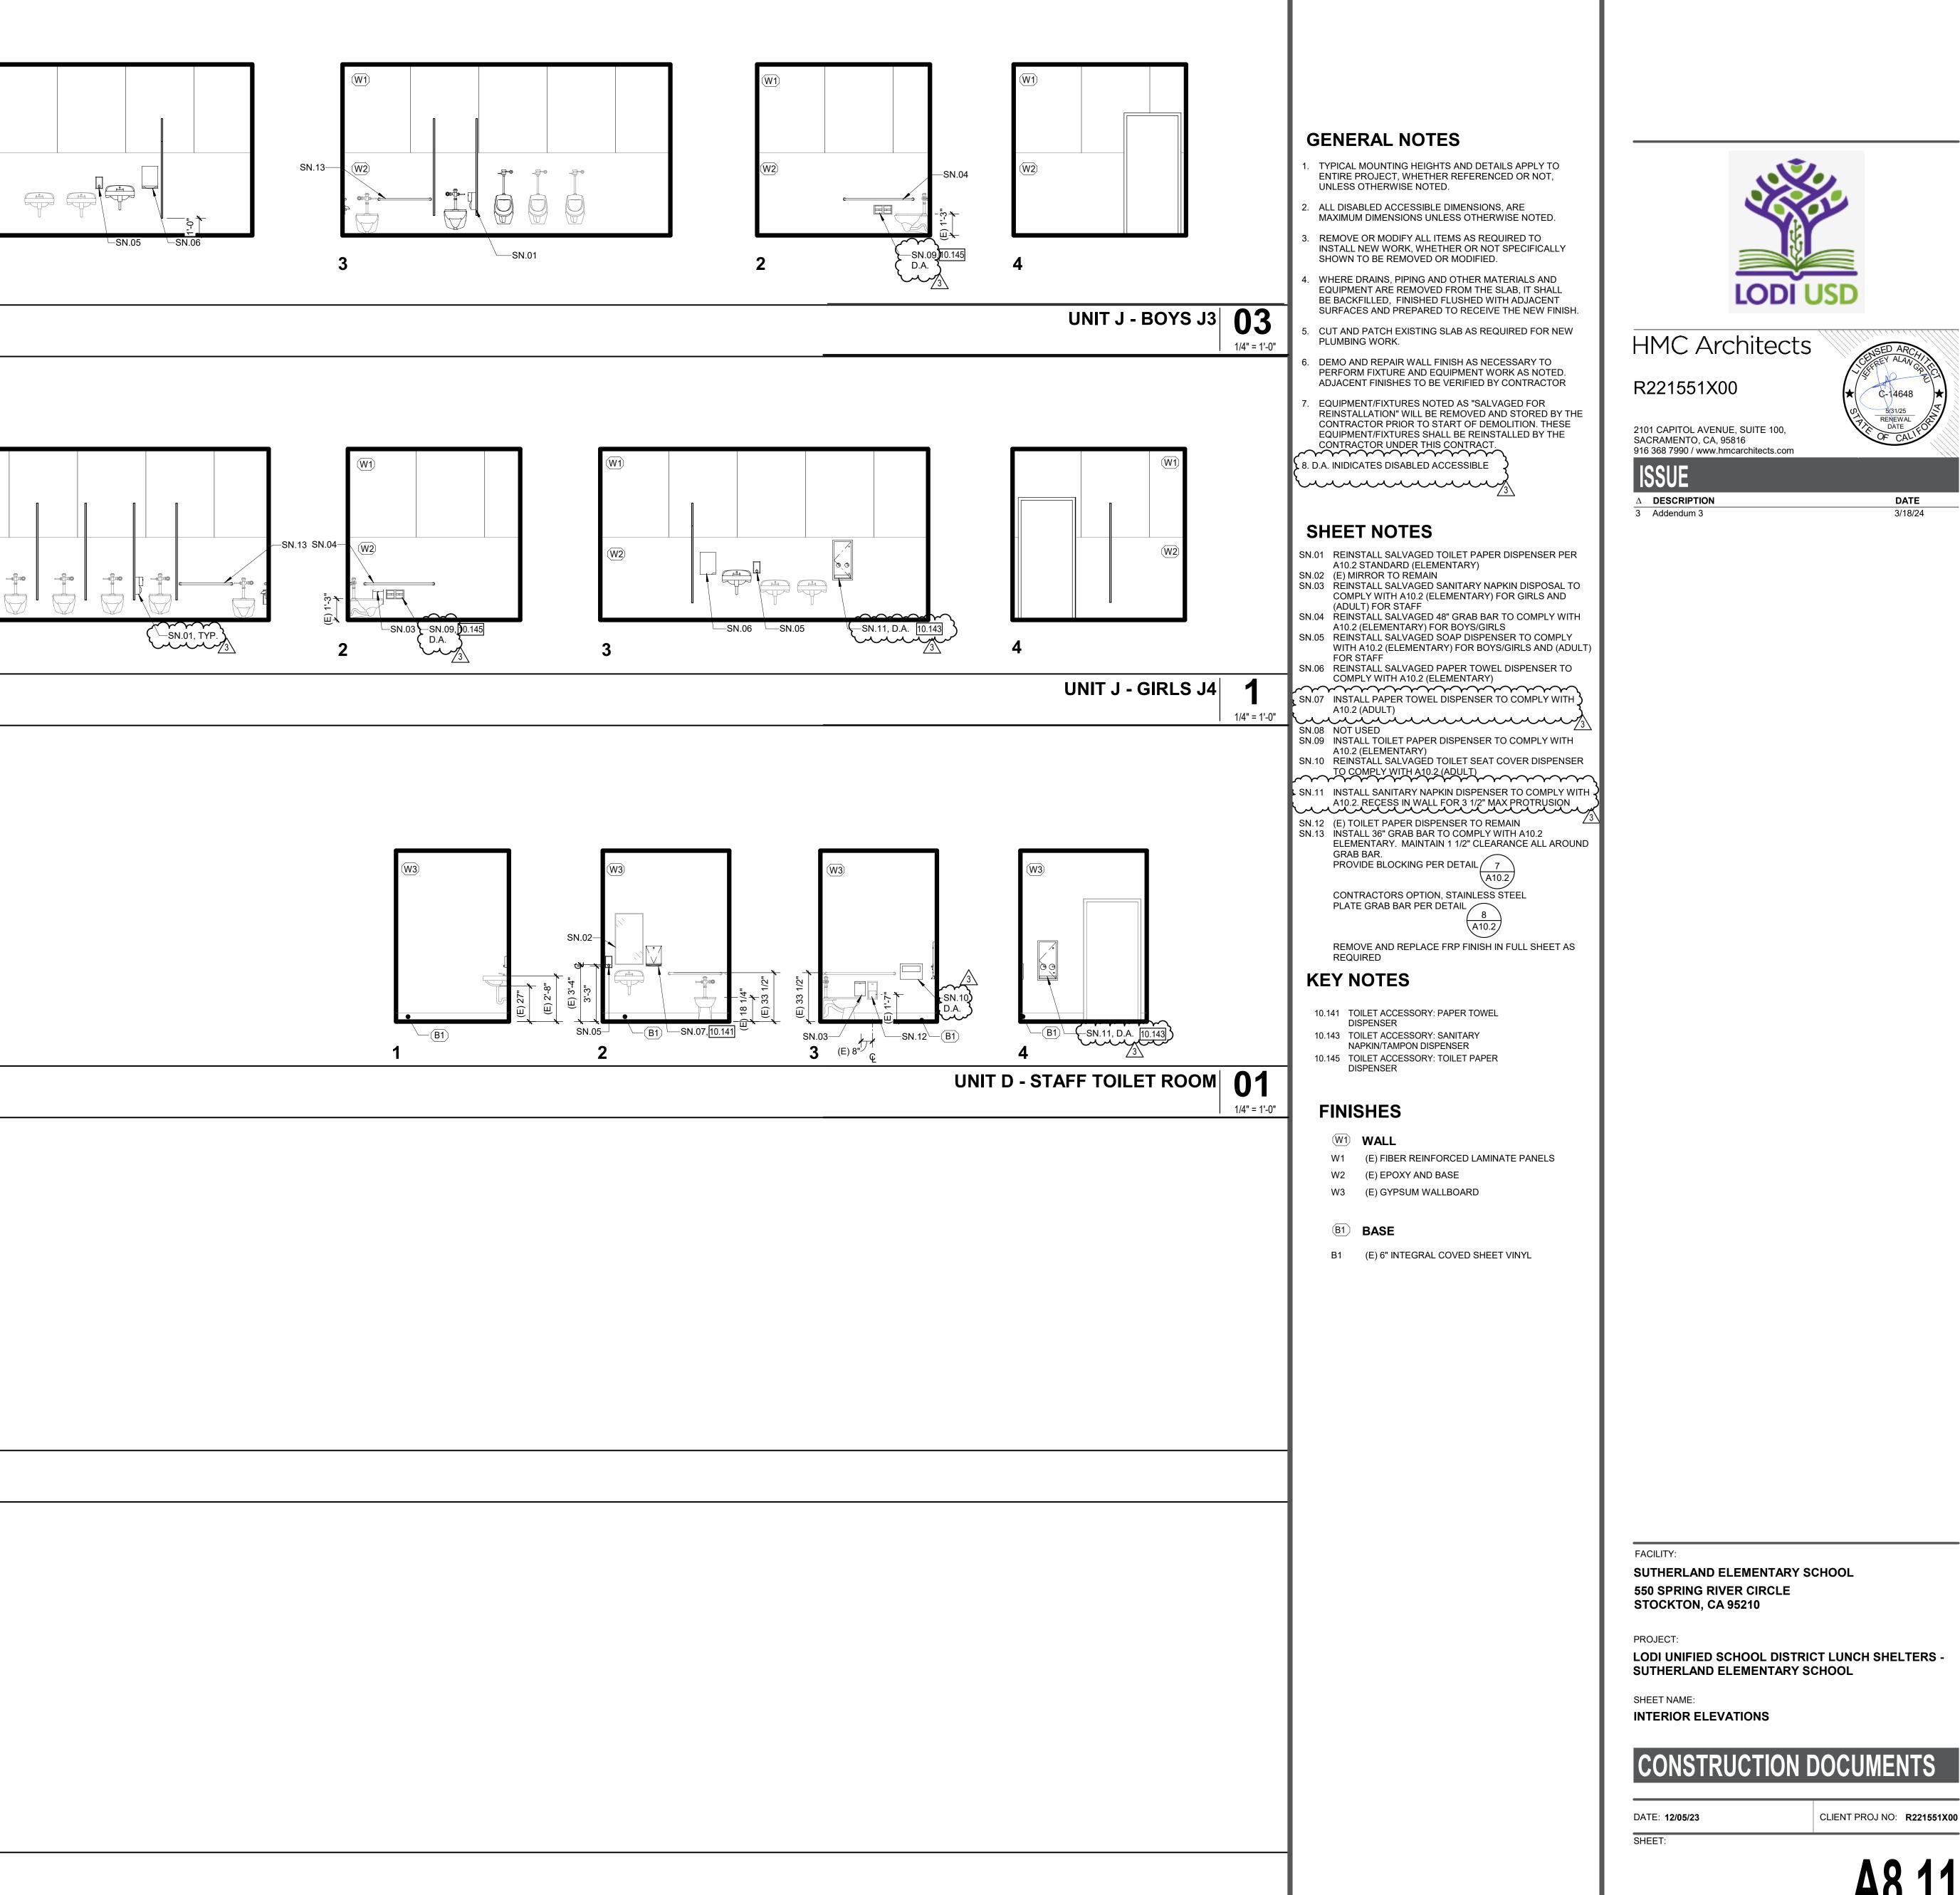

### 5. DRAWINGS

- A. Sutherland Elementary School
  - 1. Sheet A1.21, Code Information Site Plan:

- a. DELETE sheet in its entirety and REPLACE with Sheet AD3.01 included with this addendum.
- 2. Sheet A1.22, Local Fire Authority Access Plan:
  - a. DELETE sheet in its entirety and REPLACE with Sheet AD3.02 included with this addendum.
- 3. Sheet A1.23, Enlarged Plan and Section:
  - a. DELETE sheet in its entirety and REPLACE with Sheet AD3.03 included with this addendum. Please note that the civil site plan sheets will be adjusted after the bid; please use architectural site plan sheets included in this addendum for preparation of bids.
- 4. Sheet A2.11, Enlarged Toilet Room Plans:
  - a. DELETE sheet in its entirety and REPLACE with Sheet AD3.04 included with this addendum.
- 5. Sheet A8.11, Interior Elevations:
  - a. DELETE sheet in its entirety and REPLACE with Sheet AD3.05 included with this addendum.
- 6. Sheet A10.2, Typical Mounting Heights and Details
  - a. DELETE sheet in its entirety and REPLACE with Sheet AD3.06 included with this addendum.