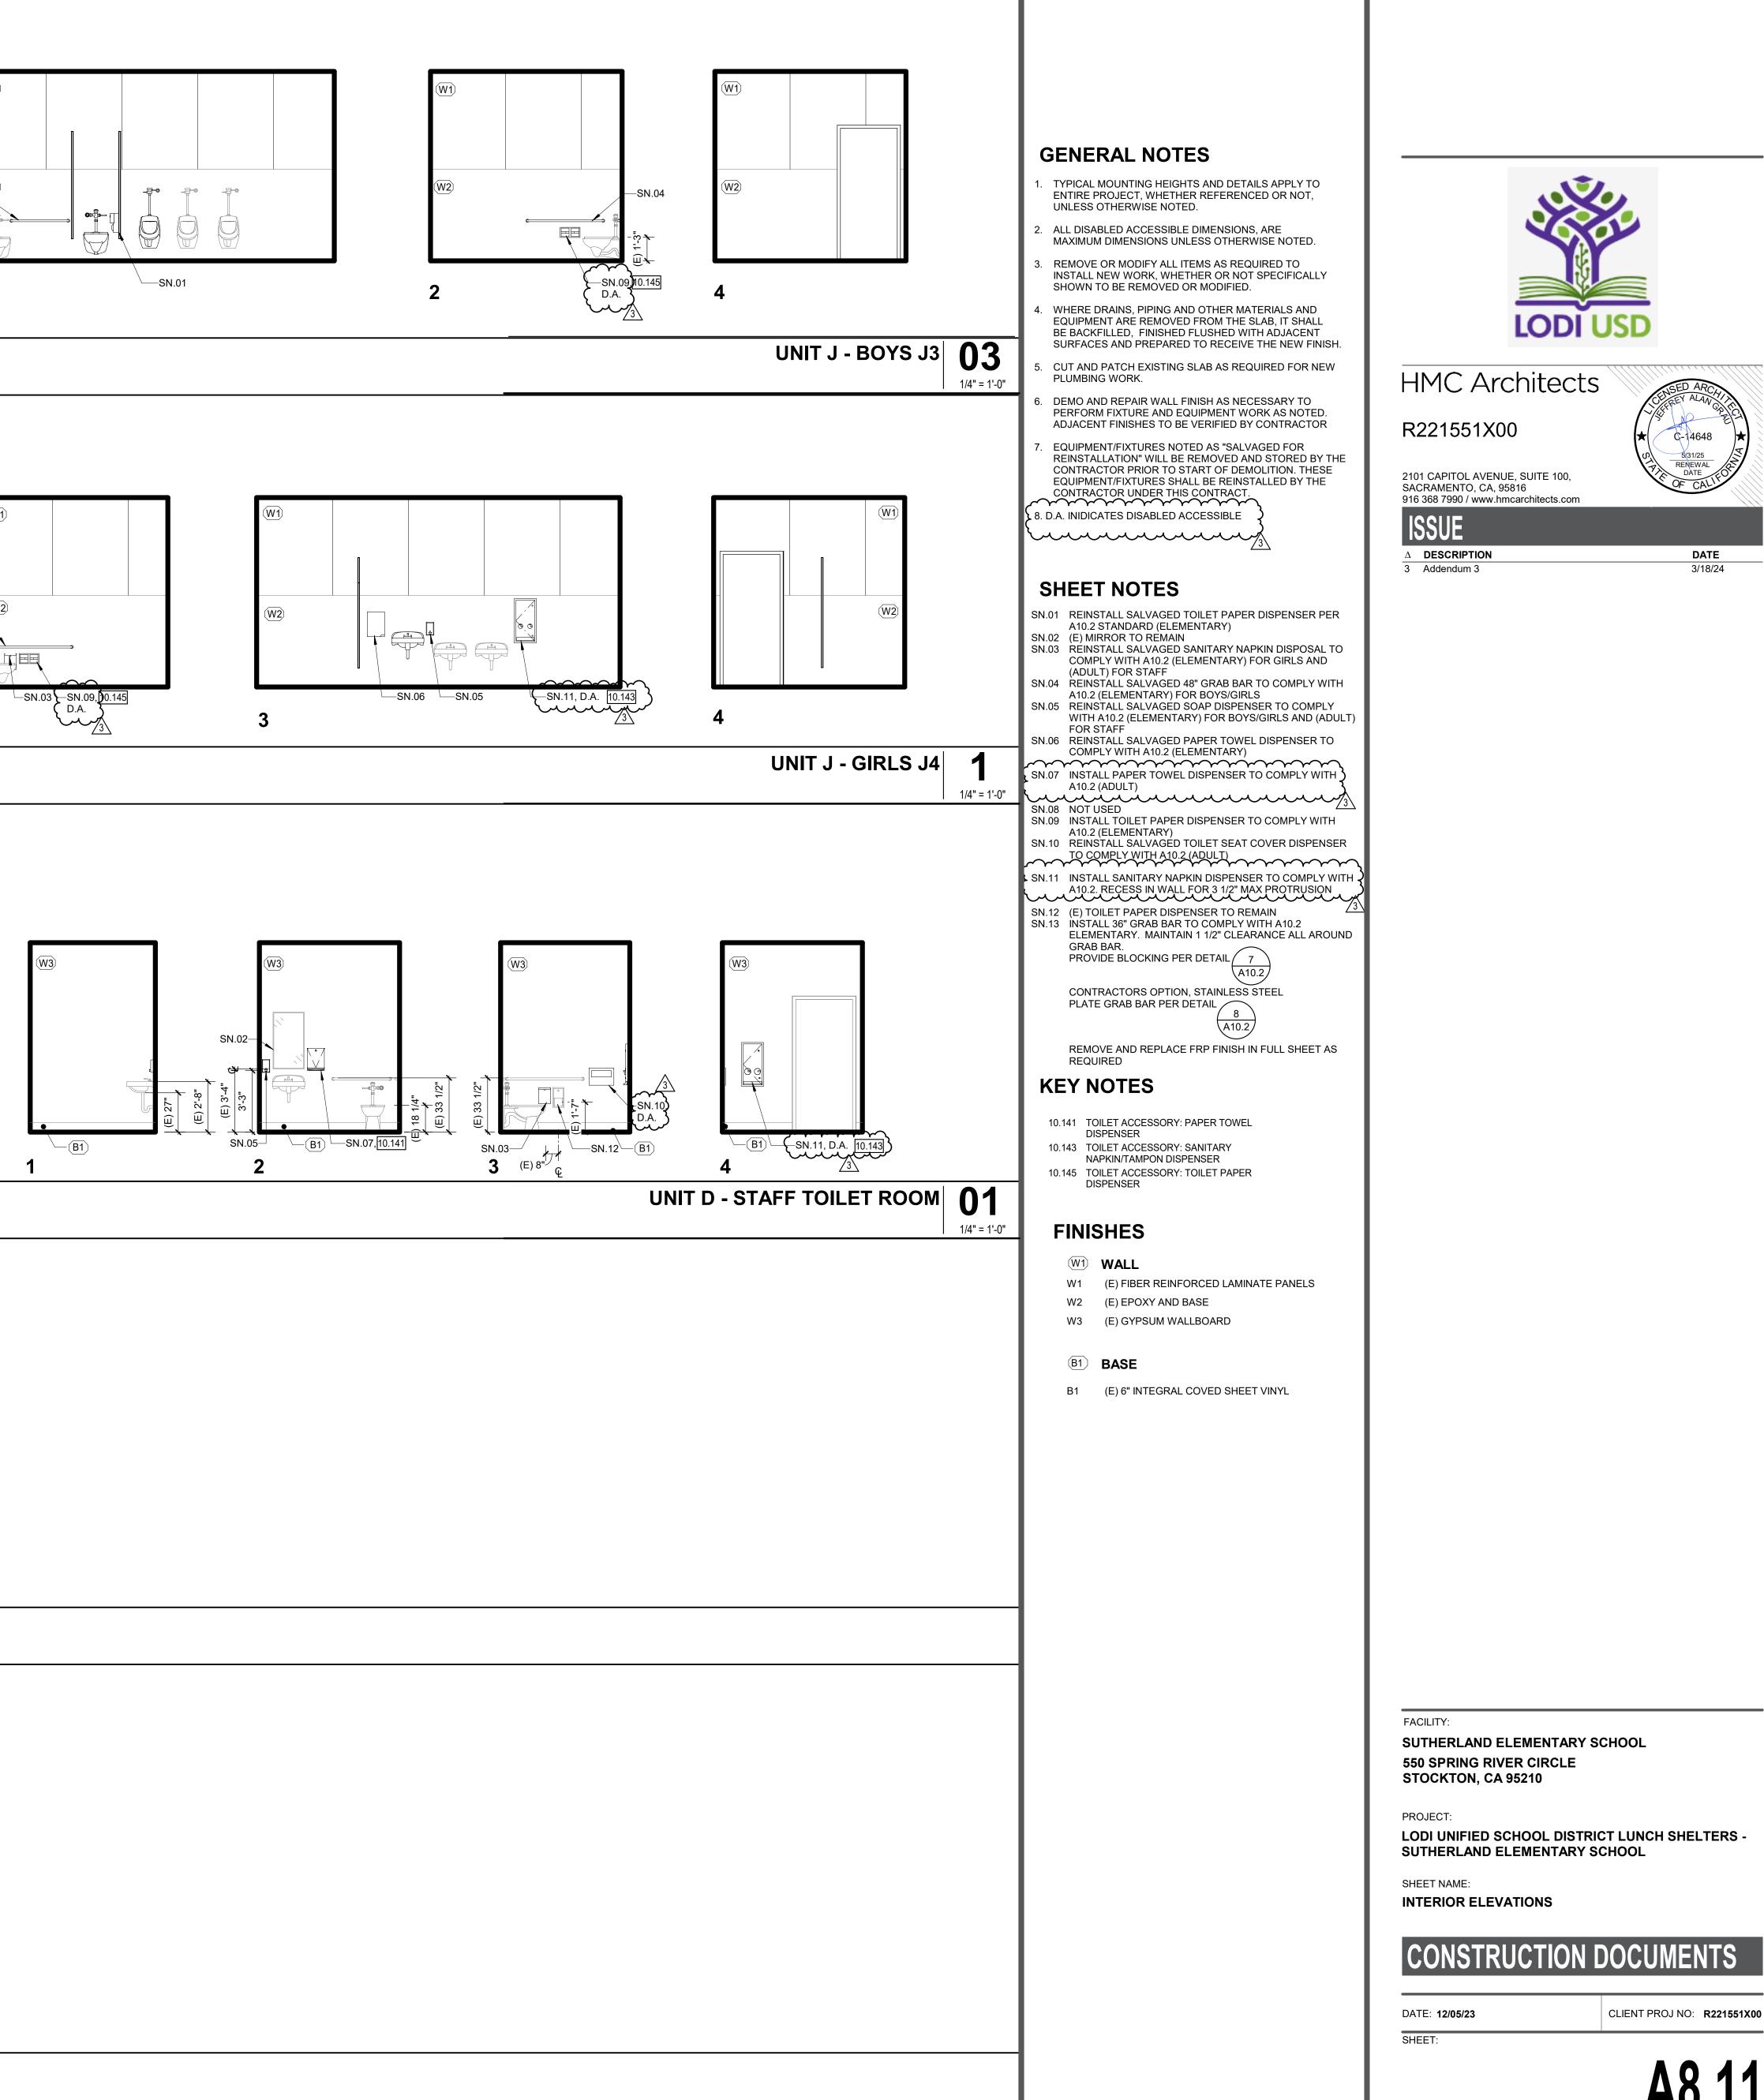

### 5. DRAWINGS

- A. Sutherland Elementary School
  - 1. Sheet A1.21, Code Information Site Plan:

- a. DELETE sheet in its entirety and REPLACE with Sheet AD3.01 included with this addendum.
- 2. Sheet A1.22, Local Fire Authority Access Plan:
  - a. DELETE sheet in its entirety and REPLACE with Sheet AD3.02 included with this addendum.
- 3. Sheet A1.23, Enlarged Plan and Section:
  - a. DELETE sheet in its entirety and REPLACE with Sheet AD3.03 included with this addendum. Please note that the civil site plan sheets will be adjusted after the bid; please use architectural site plan sheets included in this addendum for preparation of bids.
- 4. Sheet A2.11, Enlarged Toilet Room Plans:
  - a. DELETE sheet in its entirety and REPLACE with Sheet AD3.04 included with this addendum.
- 5. Sheet A8.11, Interior Elevations:
  - a. DELETE sheet in its entirety and REPLACE with Sheet AD3.05 included with this addendum.
- 6. Sheet A10.2, Typical Mounting Heights and Details
  - a. DELETE sheet in its entirety and REPLACE with Sheet AD3.06 included with this addendum.