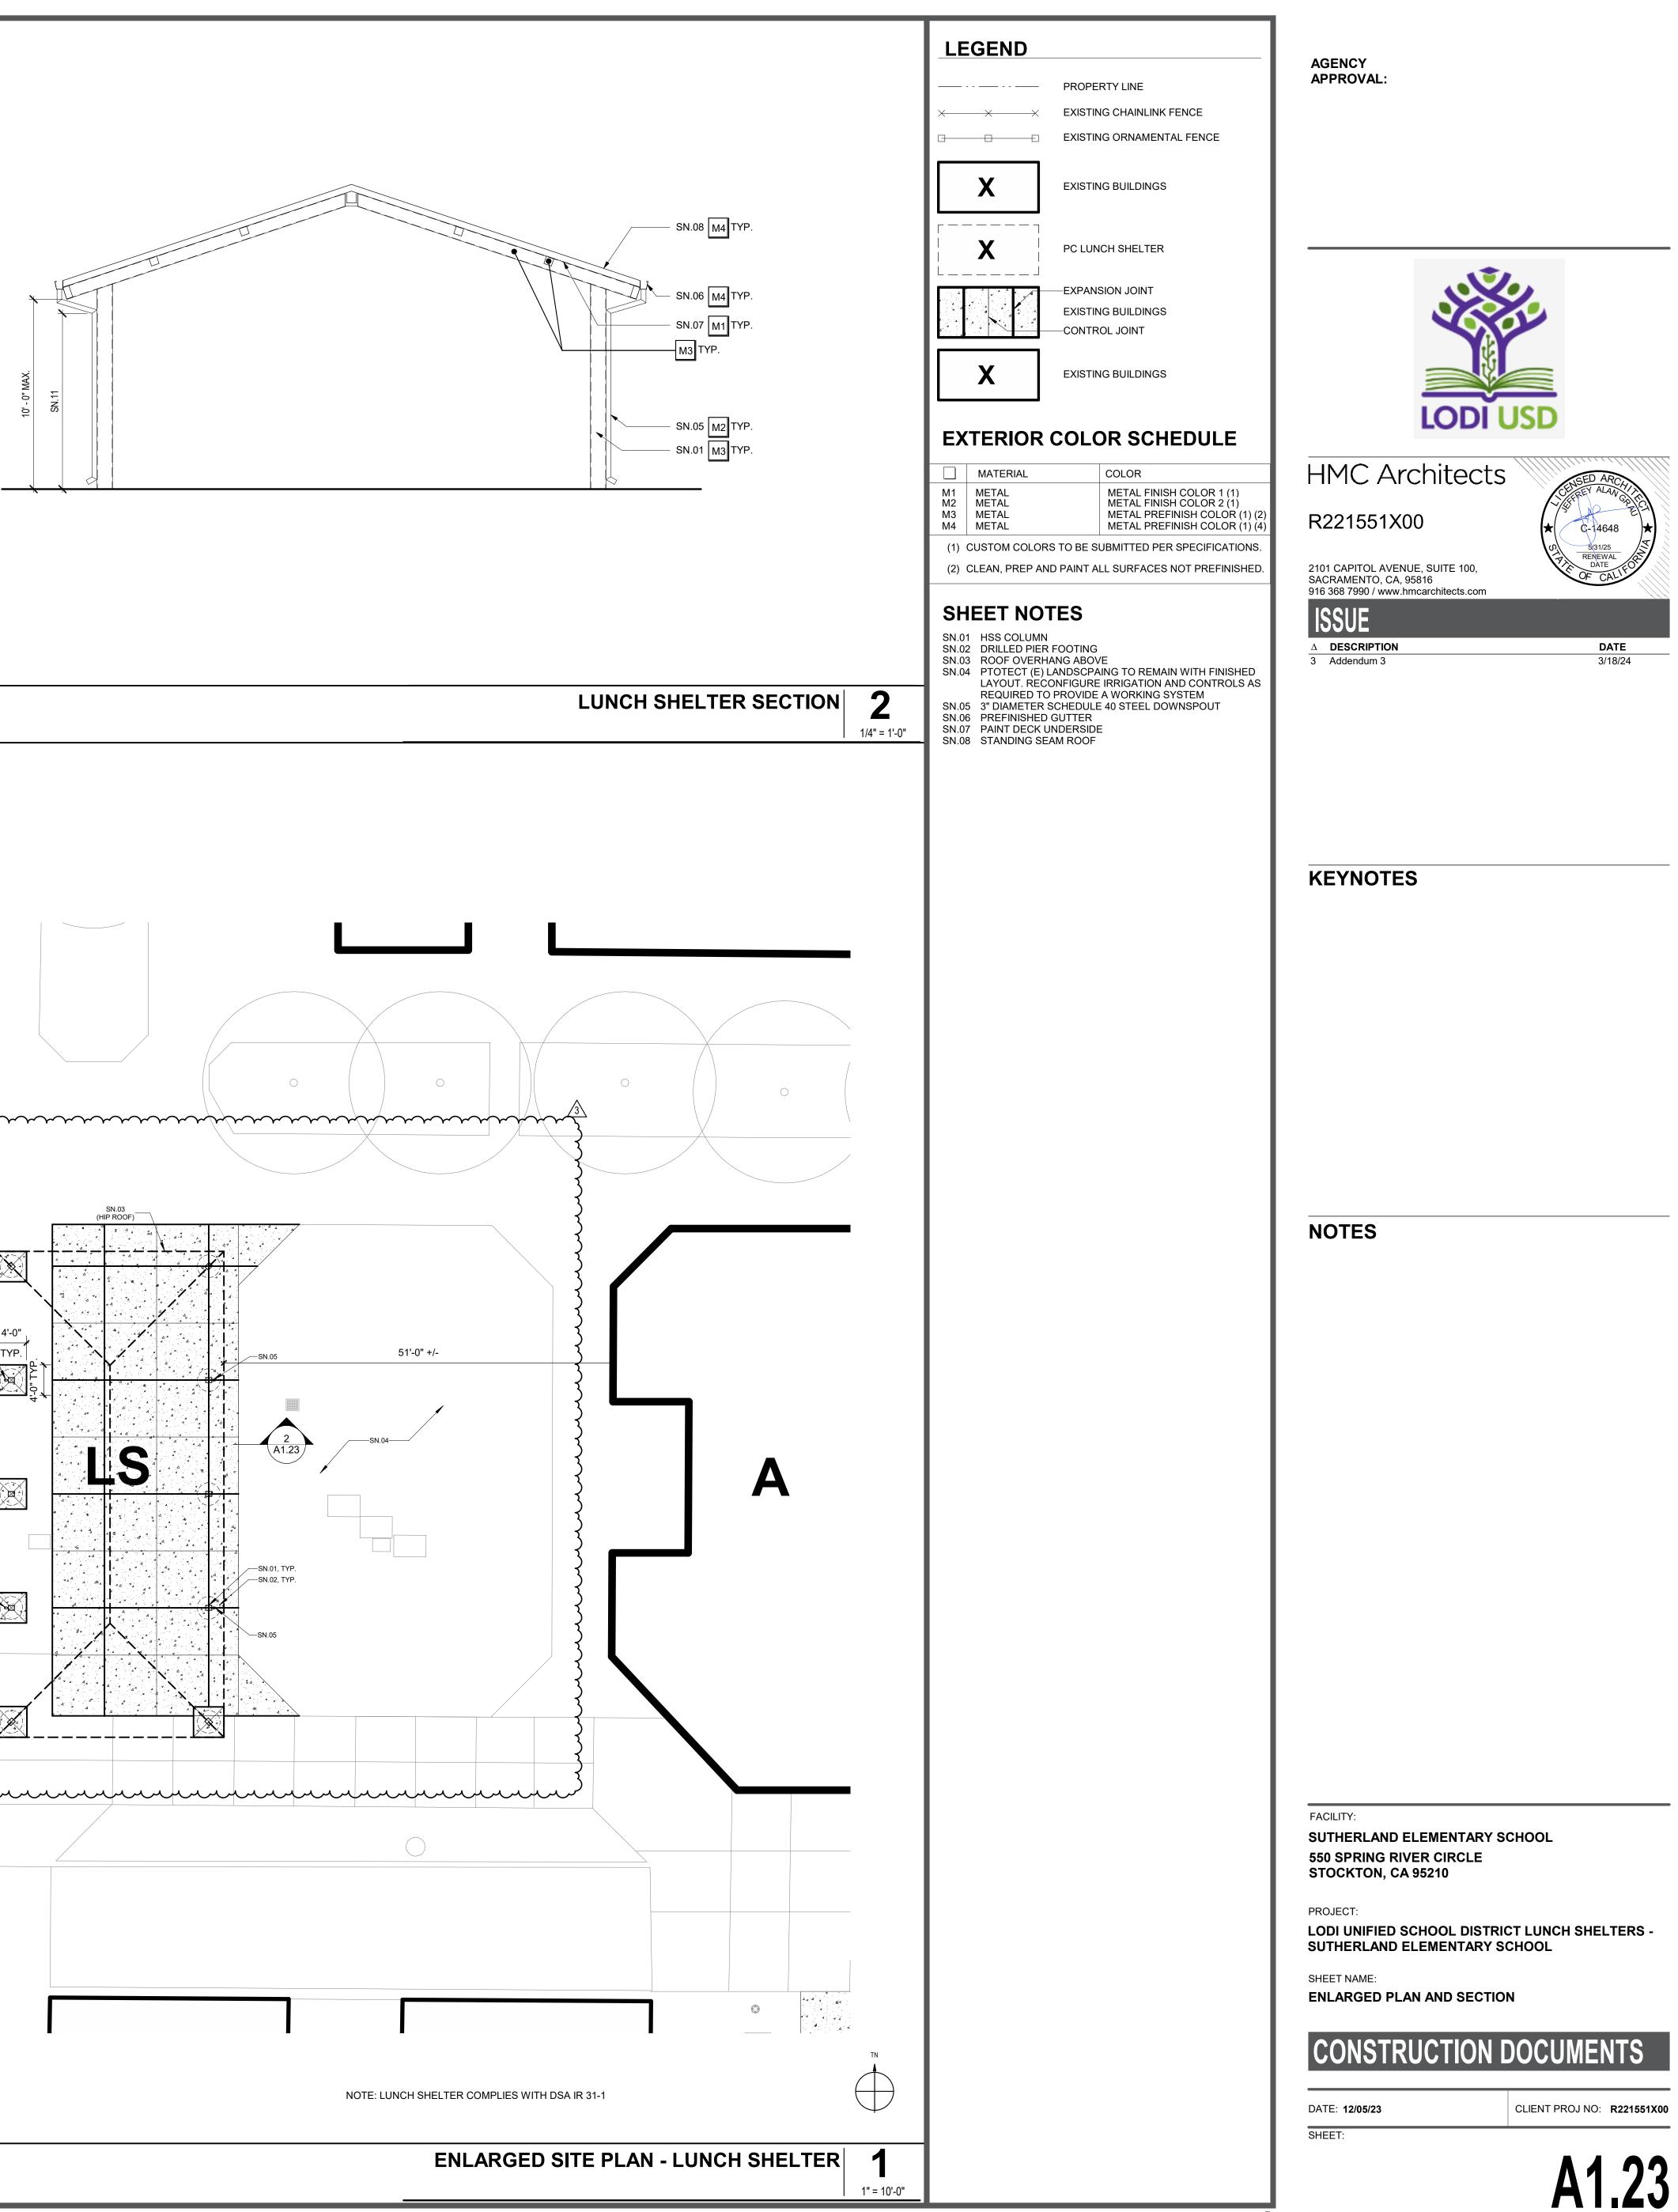

### 5. DRAWINGS

- A. Sutherland Elementary School
  - 1. Sheet A1.21, Code Information Site Plan:

- a. DELETE sheet in its entirety and REPLACE with Sheet AD3.01 included with this addendum.
- 2. Sheet A1.22, Local Fire Authority Access Plan:
  - a. DELETE sheet in its entirety and REPLACE with Sheet AD3.02 included with this addendum.
- 3. Sheet A1.23, Enlarged Plan and Section:
  - a. DELETE sheet in its entirety and REPLACE with Sheet AD3.03 included with this addendum. Please note that the civil site plan sheets will be adjusted after the bid; please use architectural site plan sheets included in this addendum for preparation of bids.
- 4. Sheet A2.11, Enlarged Toilet Room Plans:
  - a. DELETE sheet in its entirety and REPLACE with Sheet AD3.04 included with this addendum.
- 5. Sheet A8.11, Interior Elevations:
  - a. DELETE sheet in its entirety and REPLACE with Sheet AD3.05 included with this addendum.
- 6. Sheet A10.2, Typical Mounting Heights and Details
  - a. DELETE sheet in its entirety and REPLACE with Sheet AD3.06 included with this addendum.

LS - 30' X 64' LUNCH SHELTER