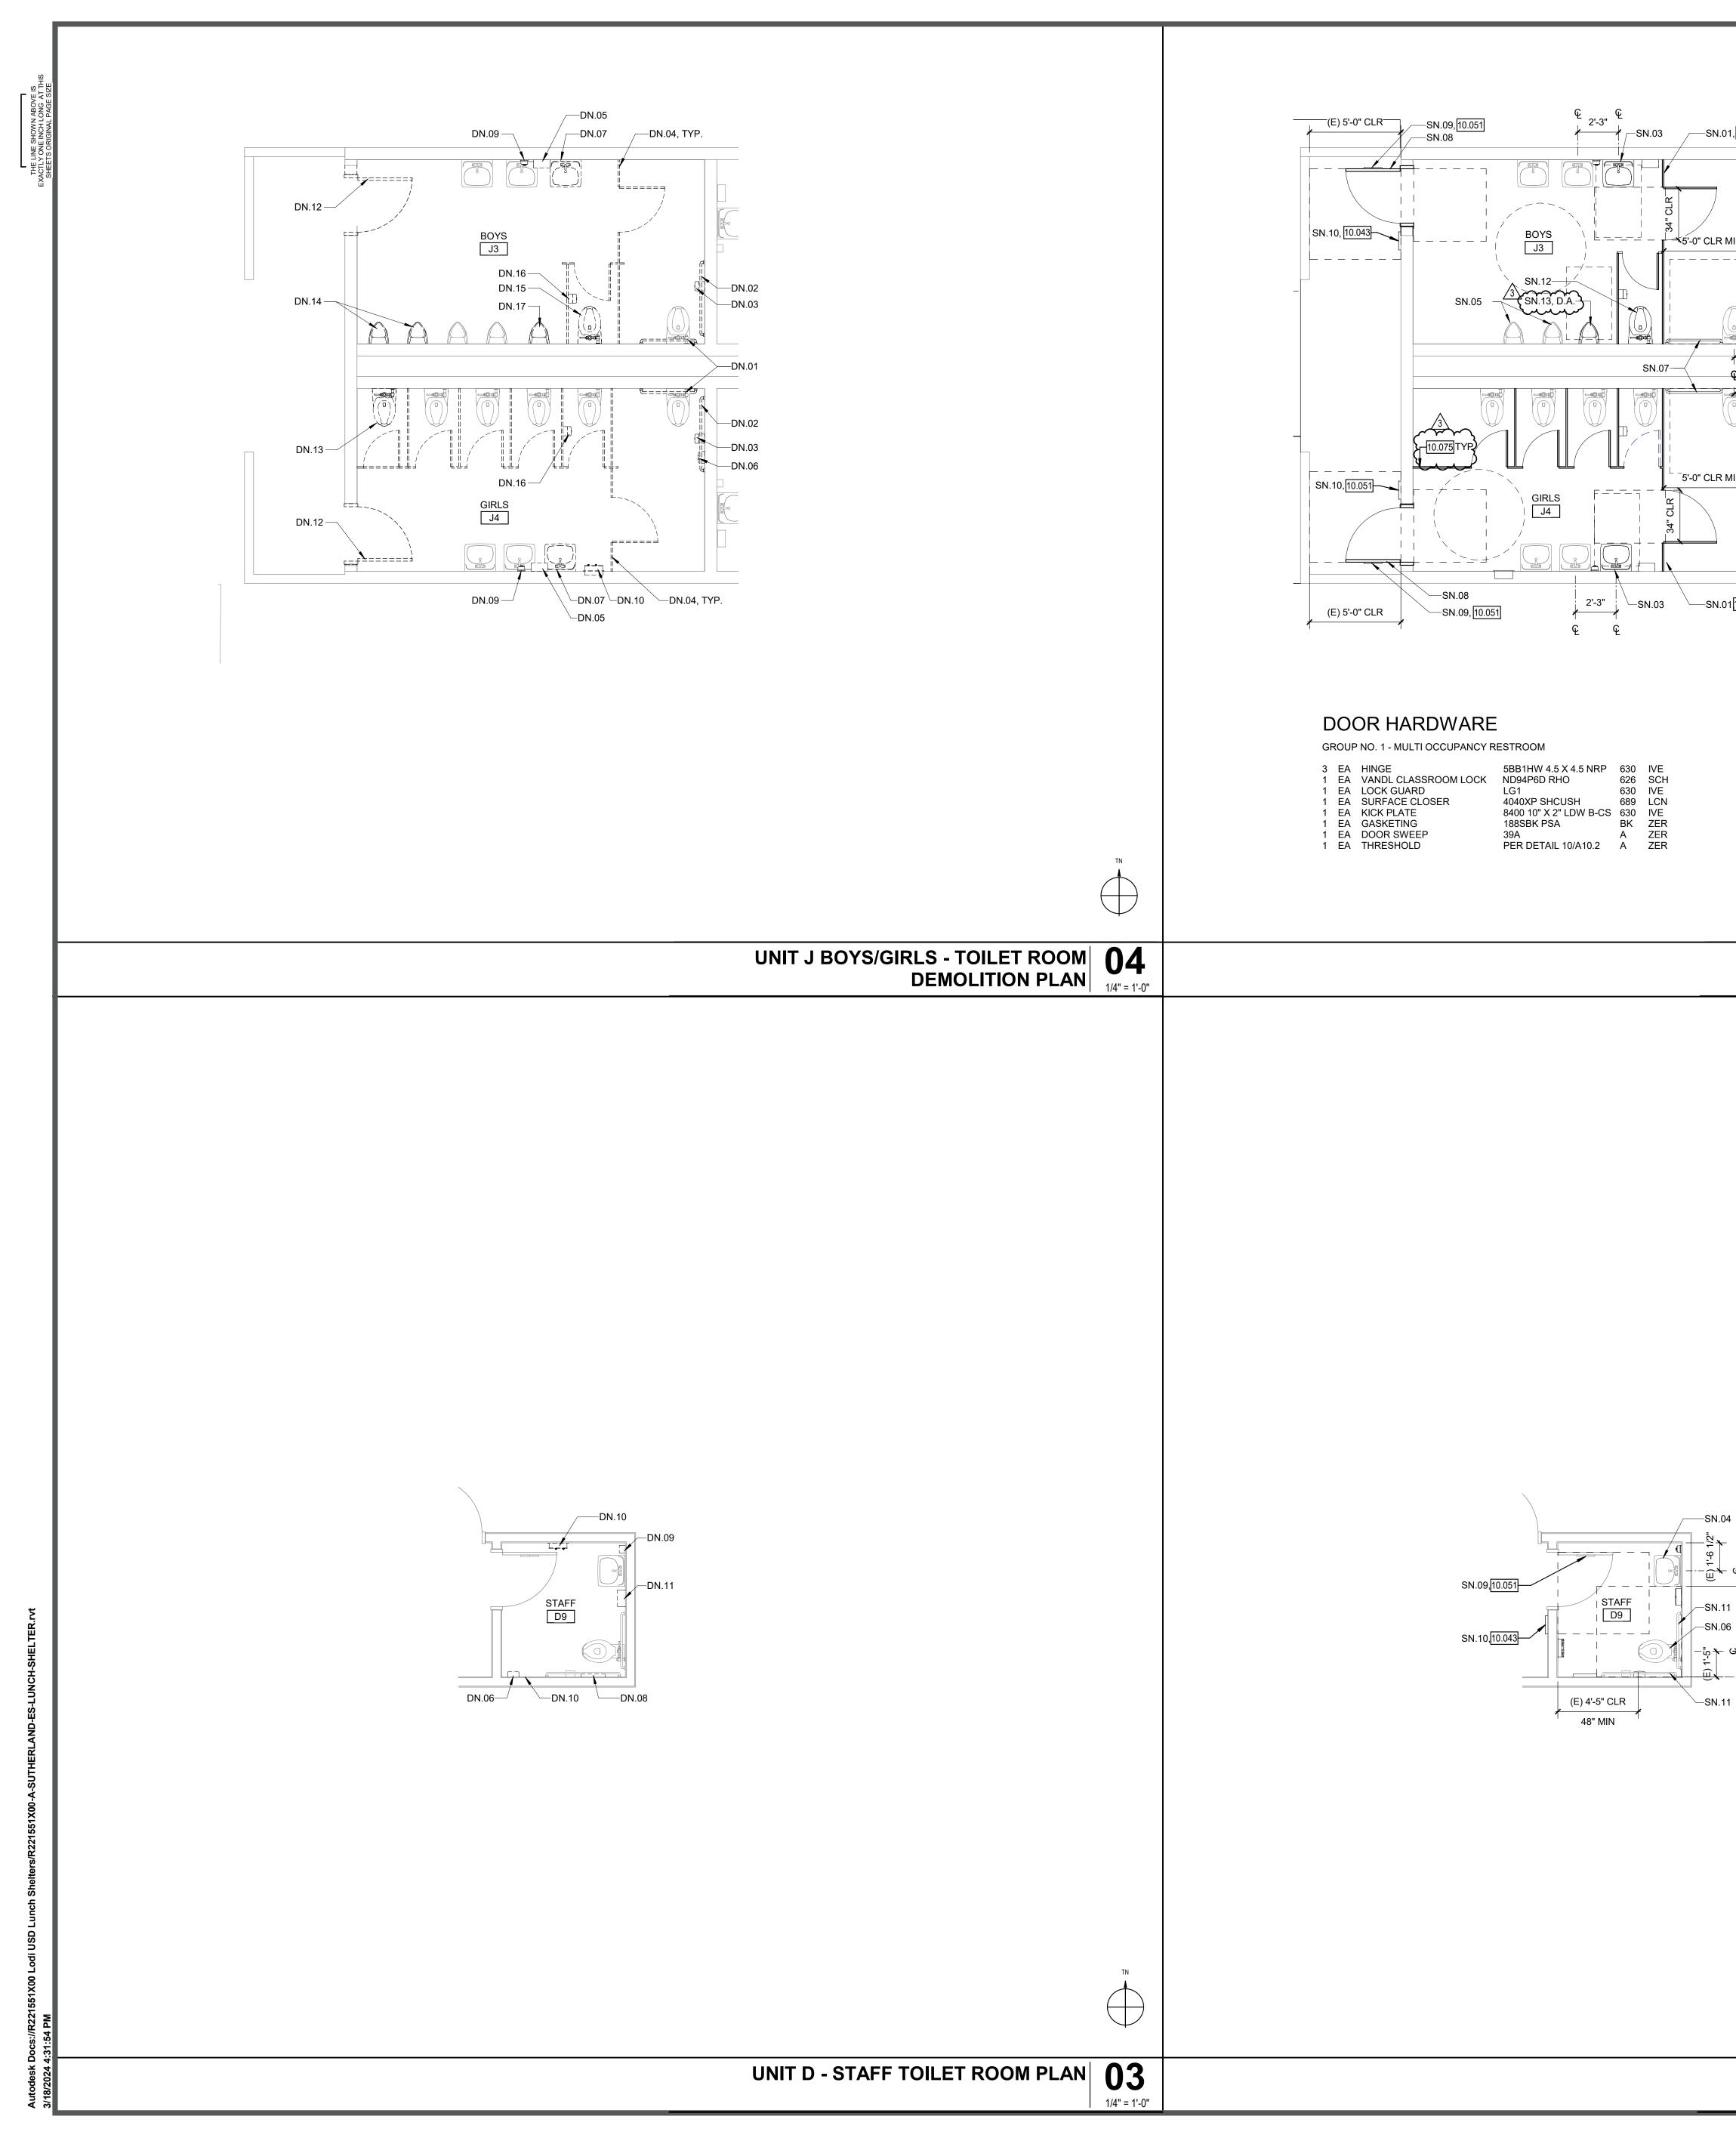

### 5. DRAWINGS

- A. Sutherland Elementary School
  - 1. Sheet A1.21, Code Information Site Plan:

- a. DELETE sheet in its entirety and REPLACE with Sheet AD3.01 included with this addendum.
- 2. Sheet A1.22, Local Fire Authority Access Plan:
  - a. DELETE sheet in its entirety and REPLACE with Sheet AD3.02 included with this addendum.
- 3. Sheet A1.23, Enlarged Plan and Section:
  - a. DELETE sheet in its entirety and REPLACE with Sheet AD3.03 included with this addendum. Please note that the civil site plan sheets will be adjusted after the bid; please use architectural site plan sheets included in this addendum for preparation of bids.
- 4. Sheet A2.11, Enlarged Toilet Room Plans:
  - a. DELETE sheet in its entirety and REPLACE with Sheet AD3.04 included with this addendum.
- 5. Sheet A8.11, Interior Elevations:
  - a. DELETE sheet in its entirety and REPLACE with Sheet AD3.05 included with this addendum.
- 6. Sheet A10.2, Typical Mounting Heights and Details
  - a. DELETE sheet in its entirety and REPLACE with Sheet AD3.06 included with this addendum.

|                                                                  | LEGEND                                                                                                                                                                                                                                                                                                                                                                                                                                                                                                                                                                                                                                                                                                                                                                                                                                                                                                                                                                                                                                                                                                                                                                                                                                                                                                                                                                                                                                                                                                                                                                                                                                                                                                                                                                                                          | AGENCY                                                                    |
|------------------------------------------------------------------|-----------------------------------------------------------------------------------------------------------------------------------------------------------------------------------------------------------------------------------------------------------------------------------------------------------------------------------------------------------------------------------------------------------------------------------------------------------------------------------------------------------------------------------------------------------------------------------------------------------------------------------------------------------------------------------------------------------------------------------------------------------------------------------------------------------------------------------------------------------------------------------------------------------------------------------------------------------------------------------------------------------------------------------------------------------------------------------------------------------------------------------------------------------------------------------------------------------------------------------------------------------------------------------------------------------------------------------------------------------------------------------------------------------------------------------------------------------------------------------------------------------------------------------------------------------------------------------------------------------------------------------------------------------------------------------------------------------------------------------------------------------------------------------------------------------------|---------------------------------------------------------------------------|
|                                                                  | EXISTING WALL TO REMAIN                                                                                                                                                                                                                                                                                                                                                                                                                                                                                                                                                                                                                                                                                                                                                                                                                                                                                                                                                                                                                                                                                                                                                                                                                                                                                                                                                                                                                                                                                                                                                                                                                                                                                                                                                                                         | APPROVAL:                                                                 |
|                                                                  | 4.5<br>4.5<br>4.5<br>4.5<br>4.5<br>5<br>4.5<br>5<br>4.5<br>5<br>4.5<br>5<br>4.5<br>5<br>5<br>5<br>5<br>5<br>5<br>5<br>5<br>5<br>5<br>5<br>5<br>5                                                                                                                                                                                                                                                                                                                                                                                                                                                                                                                                                                                                                                                                                                                                                                                                                                                                                                                                                                                                                                                                                                                                                                                                                                                                                                                                                                                                                                                                                                                                                                                                                                                                |                                                                           |
| MIN SN.02                                                        | REMOVE (E) DOOR, HARDWARE<br>#===== AND FRAME U.O.N.                                                                                                                                                                                                                                                                                                                                                                                                                                                                                                                                                                                                                                                                                                                                                                                                                                                                                                                                                                                                                                                                                                                                                                                                                                                                                                                                                                                                                                                                                                                                                                                                                                                                                                                                                            |                                                                           |
| SN.06                                                            | 30" x 48" CLEAR<br>FLOOR SPACE                                                                                                                                                                                                                                                                                                                                                                                                                                                                                                                                                                                                                                                                                                                                                                                                                                                                                                                                                                                                                                                                                                                                                                                                                                                                                                                                                                                                                                                                                                                                                                                                                                                                                                                                                                                  |                                                                           |
| (E) 1'-5 1/2"<br>(E) 1'-5 1/2"<br>(E) 1'-5 1/2"<br>(E) 1'-5 1/2" | 60" CLEAR<br>FLOOR SPACE                                                                                                                                                                                                                                                                                                                                                                                                                                                                                                                                                                                                                                                                                                                                                                                                                                                                                                                                                                                                                                                                                                                                                                                                                                                                                                                                                                                                                                                                                                                                                                                                                                                                                                                                                                                        |                                                                           |
| SN.06,TYP.                                                       |                                                                                                                                                                                                                                                                                                                                                                                                                                                                                                                                                                                                                                                                                                                                                                                                                                                                                                                                                                                                                                                                                                                                                                                                                                                                                                                                                                                                                                                                                                                                                                                                                                                                                                                                                                                                                 |                                                                           |
|                                                                  |                                                                                                                                                                                                                                                                                                                                                                                                                                                                                                                                                                                                                                                                                                                                                                                                                                                                                                                                                                                                                                                                                                                                                                                                                                                                                                                                                                                                                                                                                                                                                                                                                                                                                                                                                                                                                 | HMC Ar<br>R221551X                                                        |
|                                                                  | <b>GENERAL NOTES</b>                                                                                                                                                                                                                                                                                                                                                                                                                                                                                                                                                                                                                                                                                                                                                                                                                                                                                                                                                                                                                                                                                                                                                                                                                                                                                                                                                                                                                                                                                                                                                                                                                                                                                                                                                                                            | 2101 CAPITOL AVEN<br>SACRAMENTO, CA,                                      |
| I <u>10090</u>                                                   | <ol> <li>TYPICAL MOUNTING HEIGHTS AND DETAILS APPLY TO<br/>ENTIRE PROJECT, WHETHER REFERENCED OR NOT,<br/>UNLESS OTHERWISE NOTED.</li> <li>ALL DISABLED ACCESSIBLE DIMENSIONS, ARE<br/>MAXIMUM DIMENSIONS UNLESS OTHERWISE NOTED.</li> <li>REMOVE OR MODIFY ALL ITEMS AS REQUIRED TO<br/>INSTALL NEW WORK, WHETHER OR NOT SPECIFICALLY<br/>SHOWN TO BE REMOVED OR MODIFIED.</li> <li>WHERE DRAINS, PIPING AND OTHER MATERIALS AND<br/>EQUIPMENT ARE REMOVED FROM THE SLAB, IT SHALL<br/>BE BACKFILLED, FINISHED FLUSHED WITH ADJACENT<br/>SURFACES AND PREPARED TO RECEIVE THE NEW FINISH.</li> <li>CUT AND PATCH EXISTING SLAB AS REQUIRED FOR NEW<br/>PLUMBING WORK.</li> <li>DEMO AND REPAIR WALL FINISH AS NECESSARY TO<br/>PERFORM FIXTURE AND EQUIPMENT WORK AS NOTED.<br/>ADJACENT FINISHES TO BE VERIFIED BY CONTRACTOR</li> <li>EQUIPMENT/FIXTURES NOTED AS "SALVAGED FOR<br/>REINSTALLATION" WILL BE REMOVED AND STORED BY THE<br/>CONTRACTOR PRIOR TO START OF DEMOLITION. THESE<br/>EQUIPMENT/FIXTURES SHALL BE REINSTALLED BY THE<br/>CONTRACTOR UNDER THIS CONTRACT.</li> <li>D.A. INDICATES DISABLED ACCESSIBLE</li> </ol>                                                                                                                                                                                                                                                                                                                                                                                                                                                                                                                                                                                                                                                                       | A DESCRIPTION<br>3 Addendum 3                                             |
| UNIT J BOYS/GIRLS - TOILET ROOM 02                               | DEMOLITION NOTES                                                                                                                                                                                                                                                                                                                                                                                                                                                                                                                                                                                                                                                                                                                                                                                                                                                                                                                                                                                                                                                                                                                                                                                                                                                                                                                                                                                                                                                                                                                                                                                                                                                                                                                                                                                                |                                                                           |
| 1/4" = 1'-0"                                                     | <ul> <li>REINSTALLATION</li> <li>DN.03 REMOVE (E) TOILET PAPER DISPENSER</li> <li>DN.04 REMOVE (E) FORLET PAPER TOWEL DISPENSER AND SALVAGE<br/>FOR REINSTALLATION</li> <li>DN.05 REMOVE (E) SANITARY NAPKIN DISPOSAL AND<br/>SALVAGE FOR REINSTALLATION</li> <li>DN.07 REMOVE (E) LAVATORY AND SALVAGE FOR<br/>REINSTALLATION</li> <li>DN.08 REMOVE (E) TOILET SEAT COVER DISPENSER AND<br/>SALVAGE FOR REINSTALLATION</li> <li>DN.08 REMOVE (E) TOILET SEAT COVER DISPENSER AND<br/>SALVAGE FOR REINSTALLATION</li> <li>DN.09 REMOVE (E) SOAP DISPENSER AND SALVAGE FOR<br/>REINSTALLATION</li> <li>DN.09 REMOVE (E) SOAP DISPENSER AND SALVAGE FOR<br/>REINSTALLATION</li> <li>DN.10 REMOVE (E) SANITARY NAPKIN DISPENSER AND<br/>RETURN TO THE DISTRICT</li> <li>DN.11 REMOVE (E) PAPER TOWEL DISPENSER AND RETURN<br/>TO THE DISTRICT</li> <li>DN.12 REMOVE (E) DOOR. PREP (E) FRAME FOR NEW DOOR</li> <li>DN.13 REMOVE (E) WATER CLOSET. CAP PIPING AS<br/>NECESSARY AND REPAIR WALL TO MATCH (E) FINISH</li> <li>DN.14 REMOVE (E) URINAL. CAP PIPING AS NECESSARY AND<br/>REPAIR WALL TO MATCH (E) FINISH</li> <li>DN.15 REMOVE (E) WATER CLOSET AND SALVAGE FOR<br/>REINSTALLATION</li> <li>DN.16 REMOVE (E) URINAL AND SALVAGE FOR<br/>REINSTALLATION</li> <li>DN.17 INSTALL ALL NEW TOILET PAPER DISPENSER AND SALVAGE<br/>FOR REINSTALLATION</li> <li>DN.11 INSTALL ALL NEW TOILET PARTITION AS NECESSARY FOR<br/>REQUIRED GRAB BAR CLEARANCE. PROVIDE NEW<br/>OVERHEAD BRACE AND ACCESSORIES AS REQUIRED</li> </ul> |                                                                           |
| 4<br>G <sup>y</sup><br>1 2                                       | SN.02REINSTALL SALVAGED 48" GRAB BAR TO COMPLY WITH<br>A10.2 (ELEMENTARY) PER DETAIL $7$<br>A10.2SN.03REINSTALL SALVAGED LAVATORY TO COMPLY WITH A10.2<br>(ELEMENTARY). WRAP EXPOSED PIPE W/INSULATION.<br>RECONNECT TO (E) WATER LINE, WASTE LINE AND VENTSN.04(E) LAVATORY TO REMAINSN.05(E) URINAL TO REMAINSN.06(E) WATER CLOSET TO REMAINSN.07INSTALL 36" GRAB BAR TO COMPLY WITH A10.2<br>ELEMENTARY. MAINTAIN 1 1/2" CLEARANCE ALL AROUND<br>GRAB BAR.<br>PROVIDE BLOCKING PER DETAIL7<br>A10.2CONTRACTORS OPTION, STAINLESS STEEL<br>PLATE GRAB BAR PER DETAIL8<br>A10.2                                                                                                                                                                                                                                                                                                                                                                                                                                                                                                                                                                                                                                                                                                                                                                                                                                                                                                                                                                                                                                                                                                                                                                                                                                |                                                                           |
|                                                                  | REMOVE AND REPLACE FRP FINISH IN FULL SHEET AS<br>REQUIRED<br>SN.08 INSTALL NEW HOLLOW METAL DOOR WITH HEAVY DUTY<br>LOUVER AT BOTTOM IN (E) FRAME PER NEW<br>CONFIGURATION. PROVIDE NEW DOOR HARDWARE. SEE<br>GROUP NUMBER 1. LOUVER SIZE TO MATCH (E) LOUVER.<br>SN.09 INSTALL NEW DOOR SIGNAGE PER A10.2<br>SN.10 INSTALL NEW TOILET ROOM ID SIGN PER A10.2<br>SN.11 (E) REAR 36" GRAB BAR AND 48" SIDE GRAB BAR TO                                                                                                                                                                                                                                                                                                                                                                                                                                                                                                                                                                                                                                                                                                                                                                                                                                                                                                                                                                                                                                                                                                                                                                                                                                                                                                                                                                                          | FACILITY:                                                                 |
|                                                                  | <ul> <li>SN.11 (E) REAR 30 GRAB BAR AND 48 SIDE GRAB BAR TO<br/>REMAIN</li> <li>SN.12 REINSTALL SALVAGED WATER CLOSET PER A10.2<br/>STANDARD (ELEMENTARY) AND ADJUST LOCATION AS<br/>NECESSARY FOR NEW PARTITION</li> <li>SN.13 REINSTALL SALVAGED URINAL TO COMPLY W/A10.2<br/>(ELEMENTARY). RECONNECT TO (E) WATER LINE, WASTE<br/>LINE AND VENT.</li> <li>KEY NOTES</li> </ul>                                                                                                                                                                                                                                                                                                                                                                                                                                                                                                                                                                                                                                                                                                                                                                                                                                                                                                                                                                                                                                                                                                                                                                                                                                                                                                                                                                                                                               | SUTHERLAND<br>550 SPRING RI<br>STOCKTON, CA<br>PROJECT:<br>LODI UNIFIED S |
|                                                                  | <ul> <li>10.043 SIGNAGE: TOILET ROOM IDENTIFICATION</li> <li>10.051 SIGNAGE: TOILET ROOM DOOR SYMBOL</li> <li>10.075 PLASTIC TOILET COMPARTMENT</li> <li>10.090 COMPOSITE TOILET COMPARTMENT</li> </ul>                                                                                                                                                                                                                                                                                                                                                                                                                                                                                                                                                                                                                                                                                                                                                                                                                                                                                                                                                                                                                                                                                                                                                                                                                                                                                                                                                                                                                                                                                                                                                                                                         | SUTHERLAND                                                                |
|                                                                  |                                                                                                                                                                                                                                                                                                                                                                                                                                                                                                                                                                                                                                                                                                                                                                                                                                                                                                                                                                                                                                                                                                                                                                                                                                                                                                                                                                                                                                                                                                                                                                                                                                                                                                                                                                                                                 | DATE: 08/07/2023                                                          |
| UNIT D - STAFF TOILET ROOM 01<br>IMPROVEMENT PLAN 1/4" = 1'-0"   |                                                                                                                                                                                                                                                                                                                                                                                                                                                                                                                                                                                                                                                                                                                                                                                                                                                                                                                                                                                                                                                                                                                                                                                                                                                                                                                                                                                                                                                                                                                                                                                                                                                                                                                                                                                                                 | SHEET:                                                                    |
|                                                                  | PLEASE RECYCLE                                                                                                                                                                                                                                                                                                                                                                                                                                                                                                                                                                                                                                                                                                                                                                                                                                                                                                                                                                                                                                                                                                                                                                                                                                                                                                                                                                                                                                                                                                                                                                                                                                                                                                                                                                                                  |                                                                           |