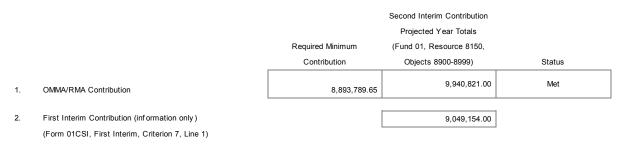

liance with the Contribution Requirement for EC Section 17070.75 - Ongoing and Major Maintenance/Restricted Maintenance Account (OMMA/RMA)

NOTE: EC Section 17070.75 requires the district to deposit into the account a minimum amount equal to or greater than three percent of the total general fund expenditures and other financing uses for that fiscal year. Statute exclude the following resource codes from the total general fund expenditures calculation: 3212, 3213, 3214, 3216, 3218, 3219, 3225, 3226, 3227, 3228, 5316, 5632, 5633, 5634, 7027, and 7690.

DATA ENTRY: Enter the Required Minimum Contribution if First Interim data does not exist. First Interim data that exist will be extracted; otherwise, enter First Interim data into lines 1, if applicable, and 2. All other data are extracted.



If status is not met, enter an X in the box that best describes why the minimum required contribution was not made:

| Not applicable (district does not participate in the Leroy F. Greene School Facilities Act of 1998) |
|-----------------------------------------------------------------------------------------------------|
| Exempt (due to district's small size [EC Section 17070.75 (b)(2)(E)])                               |
| Other (explanation must be provided)                                                                |

Explanation:

(required if NOT met and Other is marked)

California Dept of Education SACS Financial Reporting Software - SACS V8 File: CSI\_District, Version 5

#### 8. CRITERION: Deficit Spending

STANDARD: Unrestricted deficit spending (total unrestricted expen