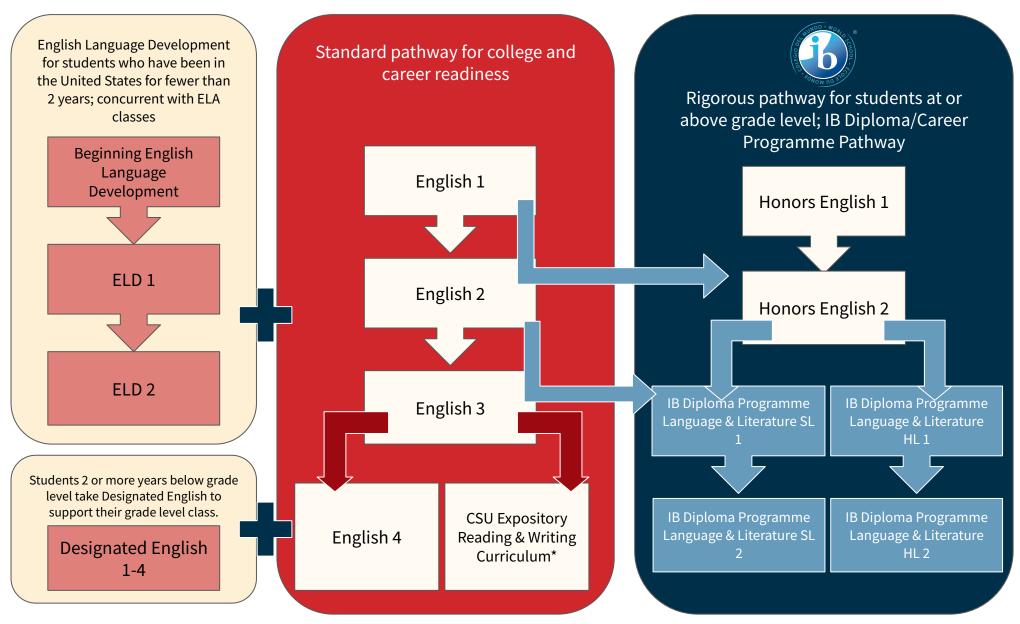

## CHS English Course Offerings

Course placements are based on age, historical grades, teacher recommendations, student choice, English Learner status, and diagnostic scores. Students receiving As in English 1 or 2 are strongly encouraged to consider the IB pathway.

\*Course availability depends on student enrollment