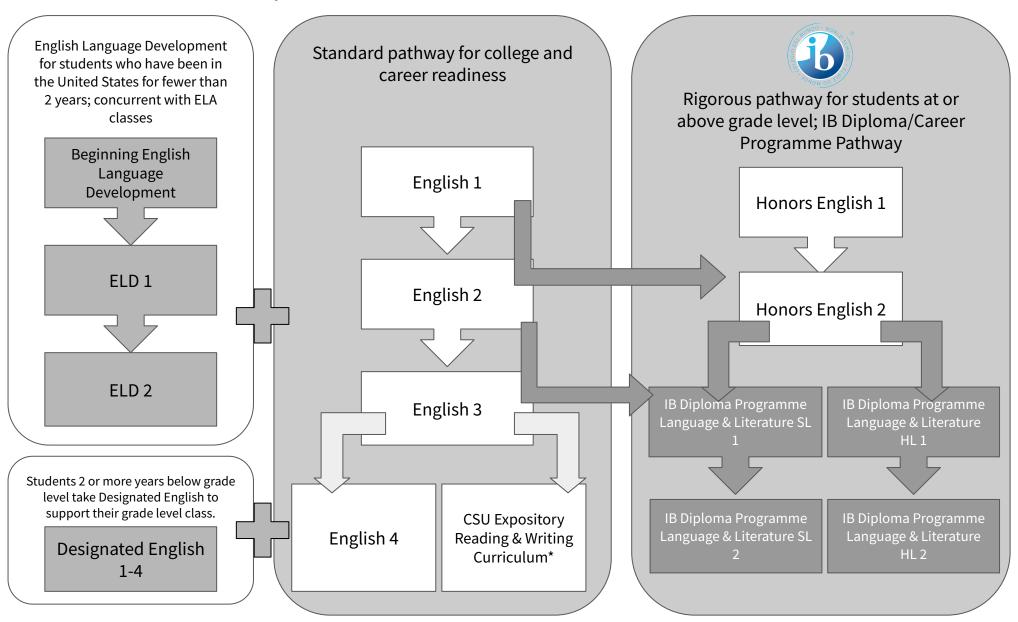

## CHS English Course Offerings

Course placements are based on age, historical grades, teacher recommendations, student choice, English Learner status, and diagnostic scores. Students receiving As in English 1 or 2 are strongly encouraged to consider the IB pathway.

\*Course availability depends on student enrollment