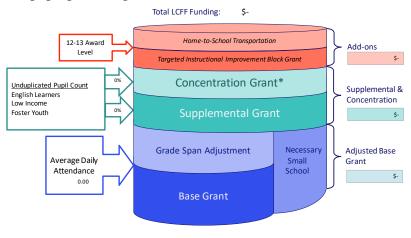

receiving free and reduced lunch. Number of students considered English Learners (EL). Number of foster youth. If a student is EL and receives free lunch, they are only counted once.
- Grade Span Adjustments: Grade span K-3 and grade span 9-12 receive additional funding and this funding is treated similarly to the COLA as they are added to the Target Entitlement. This replaces class size reduction.
- Base Grant: Base funding per grade span based on 12-13 funding plus additional funding each year to bridge the gap between current funding levels and the LCFF Target Entitlement.
- Supplemental Grant: Additional funding received based on the unduplicated pupil count. The supplemental grant is equal to 20% of the adjusted grade span base grant multiplied by the unduplicated pupil percentage.



## 2023-24 $2^{nd}$ Interim $\Xi$ EXHIBIT D $\Xi$ Deferred Maintenance



APPLE BLOSSOM | K-5 ORCHARD VIEW | K-12 SUNRIDGE | K-8 TWIN HILLS | 6-8

700 Watertrough Rd. | Sebastopol, CA 95472 | tel (707) 823-0871 | fax (707) 823-5832 | www.twinhillsusd.org

## Fund 14 – Deferred Maintenance

This fund was created by the State to accumulate revenue they gave districts for deferred maintenance projects that were identified on the District's Five Year Deferred Maintenance Plan. Due to the state budget crisis in 2007-08, the state eliminated the local match requirement for a five-year period, 2008-09 through 2012-13. The local match required districts to transfer the same amount of money the state gave the district annually. LCFF now includes an amount for basic deferred maintenance and distri