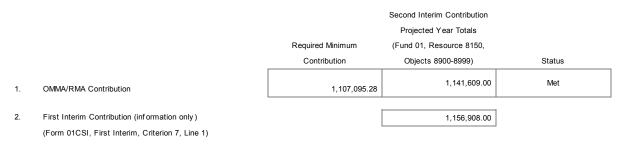

liance with the Contribution Requirement for EC Section 17070.75 - Ongoing and Major Maintenance/Restricted Maintenance Account (OMMA/RMA)

NOTE: EC Section 17070.75 requires the district to deposit into the account a minimum amount equal to or greater than three percent of the total general fund expenditures and other financing uses for that fiscal year. Statute exclude the following resource codes from the total general fund expenditures calculation: 3212, 3213, 3214, 3216, 3218, 3219, 3225, 3226, 3227, 3228, 5316, 5632, 5633, 5634, 7027, and 7690.

DATA ENTRY: Enter the Required Minimum Contribution if First Interim data does not exist. First Interim data that exist will be extracted; otherwise, enter First Interim data into lines 1, if applicable, and 2. All other data are extracted.



If status is not met, enter an X in the box that best describes why the minimum required contribution was not made:

| Not applicable (district does not participate in the Leroy F. Greene School Facilities Act of 1998) |
|-----------------------------------------------------------------------------------------------------|
| Exempt (due to district's small size [EC Section 17070.75 (b)(2)(E)])                               |
| Other (explanation must be provided)                                                                |

Explanation:

(required if NOT met and Other is marked)

# 8. CRITERION: Deficit Spending

STANDARD: Unrestricted deficit spending (total unrestricted expenditures and other financing uses is greater than total unrestricted revenues and other financing sources) as