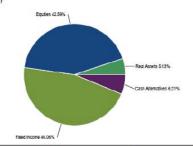

| 1111111                   |                                                         |                                                                                            |                                                                                                                                                                                                                                                                                                                                                                                                                                                                                                                                                                                                                                                                                                                                                                                                                                                                                                                                                                                                                                                                                                                                                                                                                                                                                                                                                                                                                                                                                                                                                                                                                                                                                                                                                                                                                                                                                                                                                                                                                                                                                                                                |                                                |                                                 | -                                                                                                                                                                                                                                                                                                                                                                                                                                                                                                                                                                                                                                                                                                                                                                                                                                                                                                                                                                                                                                                                                                                                                                                                                                                                                                                                                                                                                                                                                                                                                                                                                                                                                                                                                                                                                                                                                                                                                                                                                                                                                                                            |                                                                                                                                                                                                                                                                                                                                                                                                                                                                                                                                                                                                                                                                                                                                                                                                                                                                                                                                                                                                                                                                                                                                                                                                                                                                                                                                                                                                                                                                                                                                                                                                                                                                                                                                                                                                                                                                                                                                                                                                                                                                                                                              |
|---------------------------|---------------------------------------------------------|--------------------------------------------------------------------------------------------|--------------------------------------------------------------------------------------------------------------------------------------------------------------------------------------------------------------------------------------------------------------------------------------------------------------------------------------------------------------------------------------------------------------------------------------------------------------------------------------------------------------------------------------------------------------------------------------------------------------------------------------------------------------------------------------------------------------------------------------------------------------------------------------------------------------------------------------------------------------------------------------------------------------------------------------------------------------------------------------------------------------------------------------------------------------------------------------------------------------------------------------------------------------------------------------------------------------------------------------------------------------------------------------------------------------------------------------------------------------------------------------------------------------------------------------------------------------------------------------------------------------------------------------------------------------------------------------------------------------------------------------------------------------------------------------------------------------------------------------------------------------------------------------------------------------------------------------------------------------------------------------------------------------------------------------------------------------------------------------------------------------------------------------------------------------------------------------------------------------------------------|------------------------------------------------|-------------------------------------------------|------------------------------------------------------------------------------------------------------------------------------------------------------------------------------------------------------------------------------------------------------------------------------------------------------------------------------------------------------------------------------------------------------------------------------------------------------------------------------------------------------------------------------------------------------------------------------------------------------------------------------------------------------------------------------------------------------------------------------------------------------------------------------------------------------------------------------------------------------------------------------------------------------------------------------------------------------------------------------------------------------------------------------------------------------------------------------------------------------------------------------------------------------------------------------------------------------------------------------------------------------------------------------------------------------------------------------------------------------------------------------------------------------------------------------------------------------------------------------------------------------------------------------------------------------------------------------------------------------------------------------------------------------------------------------------------------------------------------------------------------------------------------------------------------------------------------------------------------------------------------------------------------------------------------------------------------------------------------------------------------------------------------------------------------------------------------------------------------------------------------------|------------------------------------------------------------------------------------------------------------------------------------------------------------------------------------------------------------------------------------------------------------------------------------------------------------------------------------------------------------------------------------------------------------------------------------------------------------------------------------------------------------------------------------------------------------------------------------------------------------------------------------------------------------------------------------------------------------------------------------------------------------------------------------------------------------------------------------------------------------------------------------------------------------------------------------------------------------------------------------------------------------------------------------------------------------------------------------------------------------------------------------------------------------------------------------------------------------------------------------------------------------------------------------------------------------------------------------------------------------------------------------------------------------------------------------------------------------------------------------------------------------------------------------------------------------------------------------------------------------------------------------------------------------------------------------------------------------------------------------------------------------------------------------------------------------------------------------------------------------------------------------------------------------------------------------------------------------------------------------------------------------------------------------------------------------------------------------------------------------------------------|
| ENDING<br>MARKET<br>VALUE | CURRENT<br>PORTFOLIO<br>ALLOCATION                      | YEAR TO DATE                                                                               | LAST 3<br>MONTHS                                                                                                                                                                                                                                                                                                                                                                                                                                                                                                                                                                                                                                                                                                                                                                                                                                                                                                                                                                                                                                                                                                                                                                                                                                                                                                                                                                                                                                                                                                                                                                                                                                                                                                                                                                                                                                                                                                                                                                                                                                                                                                               | LAST 12<br>MONTHS                              | LAST 3<br>YEARS <sup>3</sup>                    | LAST 5<br>VEARS <sup>1</sup>                                                                                                                                                                                                                                                                                                                                                                                                                                                                                                                                                                                                                                                                                                                                                                                                                                                                                                                                                                                                                                                                                                                                                                                                                                                                                                                                                                                                                                                                                                                                                                                                                                                                                                                                                                                                                                                                                                                                                                                                                                                                                                 | SINCE<br>INCEPTION <sup>3</sup>                                                                                                                                                                                                                                                                                                                                                                                                                                                                                                                                                                                                                                                                                                                                                                                                                                                                                                                                                                                                                                                                                                                                                                                                                                                                                                                                                                                                                                                                                                                                                                                                                                                                                                                                                                                                                                                                                                                                                                                                                                                                                              |
| 60,763,488                | 100.00%                                                 | 0.12%                                                                                      | 10.78%                                                                                                                                                                                                                                                                                                                                                                                                                                                                                                                                                                                                                                                                                                                                                                                                                                                                                                                                                                                                                                                                                                                                                                                                                                                                                                                                                                                                                                                                                                                                                                                                                                                                                                                                                                                                                                                                                                                                                                                                                                                                                                                         | 6.84%                                          | 2.17%                                           | 5.43%                                                                                                                                                                                                                                                                                                                                                                                                                                                                                                                                                                                                                                                                                                                                                                                                                                                                                                                                                                                                                                                                                                                                                                                                                                                                                                                                                                                                                                                                                                                                                                                                                                                                                                                                                                                                                                                                                                                                                                                                                                                                                                                        | 5.13%                                                                                                                                                                                                                                                                                                                                                                                                                                                                                                                                                                                                                                                                                                                                                                                                                                                                                                                                                                                                                                                                                                                                                                                                                                                                                                                                                                                                                                                                                                                                                                                                                                                                                                                                                                                                                                                                                                                                                                                                                                                                                                                        |
| 3,775,187                 | 6.21%                                                   | 0.25%<br>0.44%                                                                             | 0.97%<br>1.33%                                                                                                                                                                                                                                                                                                                                                                                                                                                                                                                                                                                                                                                                                                                                                                                                                                                                                                                                                                                                                                                                                                                                                                                                                                                                                                                                                                                                                                                                                                                                                                                                                                                                                                                                                                                                                                                                                                                                                                                                                                                                                                                 | 4.07%<br>5.11%                                 | 1.90%<br>2.31%                                  | 1.57%<br>1.82%                                                                                                                                                                                                                                                                                                                                                                                                                                                                                                                                                                                                                                                                                                                                                                                                                                                                                                                                                                                                                                                                                                                                                                                                                                                                                                                                                                                                                                                                                                                                                                                                                                                                                                                                                                                                                                                                                                                                                                                                                                                                                                               | 0.96%<br>0.80%                                                                                                                                                                                                                                                                                                                                                                                                                                                                                                                                                                                                                                                                                                                                                                                                                                                                                                                                                                                                                                                                                                                                                                                                                                                                                                                                                                                                                                                                                                                                                                                                                                                                                                                                                                                                                                                                                                                                                                                                                                                                                                               |
| 27,990,653                | 46.06%                                                  | -0.15%<br>0.33%                                                                            | 8.64%<br>3.74%                                                                                                                                                                                                                                                                                                                                                                                                                                                                                                                                                                                                                                                                                                                                                                                                                                                                                                                                                                                                                                                                                                                                                                                                                                                                                                                                                                                                                                                                                                                                                                                                                                                                                                                                                                                                                                                                                                                                                                                                                                                                                                                 | 2.65%<br>3.96%                                 | -0.89%<br>-0.50%                                | 1.46%*                                                                                                                                                                                                                                                                                                                                                                                                                                                                                                                                                                                                                                                                                                                                                                                                                                                                                                                                                                                                                                                                                                                                                                                                                                                                                                                                                                                                                                                                                                                                                                                                                                                                                                                                                                                                                                                                                                                                                                                                                                                                                                                       | 1.80% <sup>4</sup><br>1.91%                                                                                                                                                                                                                                                                                                                                                                                                                                                                                                                                                                                                                                                                                                                                                                                                                                                                                                                                                                                                                                                                                                                                                                                                                                                                                                                                                                                                                                                                                                                                                                                                                                                                                                                                                                                                                                                                                                                                                                                                                                                                                                  |
|                           |                                                         | -0.27%<br>-0.39%<br>-1.34%                                                                 | 8.23%<br>6.41%<br>7.95%                                                                                                                                                                                                                                                                                                                                                                                                                                                                                                                                                                                                                                                                                                                                                                                                                                                                                                                                                                                                                                                                                                                                                                                                                                                                                                                                                                                                                                                                                                                                                                                                                                                                                                                                                                                                                                                                                                                                                                                                                                                                                                        | 2.10%<br>2.55%<br>1.27%                        | -3.17%<br>-0.34%<br>-5.41%                      | 0.83%<br>1.91%<br>-0.73%                                                                                                                                                                                                                                                                                                                                                                                                                                                                                                                                                                                                                                                                                                                                                                                                                                                                                                                                                                                                                                                                                                                                                                                                                                                                                                                                                                                                                                                                                                                                                                                                                                                                                                                                                                                                                                                                                                                                                                                                                                                                                                     | 2.68%<br>3.11%<br>1.94%                                                                                                                                                                                                                                                                                                                                                                                                                                                                                                                                                                                                                                                                                                                                                                                                                                                                                                                                                                                                                                                                                                                                                                                                                                                                                                                                                                                                                                                                                                                                                                                                                                                                                                                                                                                                                                                                                                                                                                                                                                                                                                      |
|                           |                                                         | 0.00%<br>-0.46%<br>-2.98%                                                                  | 8.42%<br>10.47%<br>8.13%                                                                                                                                                                                                                                                                                                                                                                                                                                                                                                                                                                                                                                                                                                                                                                                                                                                                                                                                                                                                                                                                                                                                                                                                                                                                                                                                                                                                                                                                                                                                                                                                                                                                                                                                                                                                                                                                                                                                                                                                                                                                                                       | 9.28%<br>4.08%<br>-2.24%                       | 1.87%<br>-0.09%<br>-10.21%                      | 4.44%<br>3.26%<br>-4.04%                                                                                                                                                                                                                                                                                                                                                                                                                                                                                                                                                                                                                                                                                                                                                                                                                                                                                                                                                                                                                                                                                                                                                                                                                                                                                                                                                                                                                                                                                                                                                                                                                                                                                                                                                                                                                                                                                                                                                                                                                                                                                                     | 8.85%<br>6.73%<br>0.08%<br>5.55%                                                                                                                                                                                                                                                                                                                                                                                                                                                                                                                                                                                                                                                                                                                                                                                                                                                                                                                                                                                                                                                                                                                                                                                                                                                                                                                                                                                                                                                                                                                                                                                                                                                                                                                                                                                                                                                                                                                                                                                                                                                                                             |
|                           | MARKET<br>VALUE <sup>1</sup><br>60,763,488<br>3,775,187 | MARKET PORTFOLIO<br>VALUE <sup>1</sup> ALLOCATION<br>60,763,488 100.00%<br>3,775,187 6.21% | MARKET PORTFOLIO YEAR TO VALUE ALLOCATION DATE 60,763,488 100.09% 0.12% 0.44%   27,990,053 46.06% -0.15% 0.33% -0.27% -0.29% -0.39% -1.34% 0.00% -0.66% -0.00% -0.66% -0.66% -0.66% -0.66% -0.66% -0.66% -0.66% -0.66% -0.66% -0.66% -0.66% -0.66% -0.66% -0.66% -0.66% -0.66% -0.66% -0.66% -0.66% -0.66% -0.66% -0.66% -0.66% -0.66% -0.66% -0.66% -0.66% -0.66% -0.66% -0.66% -0.66% -0.66% -0.66% -0.66% -0.66% -0.66% -0.66% -0.66% -0.66% -0.66% -0.66% -0.66% -0.66% -0.66% -0.66% -0.66% -0.66% -0.66% -0.66% -0.66% -0.66% -0.66% -0.66% -0.66% -0.66% -0.66% -0.66% -0.66% -0.66% -0.66% -0.66% -0.66% -0.66% -0.66% -0.66% -0.66% -0.66% -0.66% -0.66% -0.66% -0.66% -0.66% -0.66% -0.66% -0.66% -0.66% -0.66% -0.66% -0.66% -0.66% -0.66% -0.66% -0.66% -0.66% -0.66% -0.66% -0.66% -0.66% -0.66% -0.66% -0.66% -0.66% -0.66% -0.66% -0.66% -0.66% -0.66% -0.66% -0.66% -0.66% -0.66% -0.66% -0.66% -0.66% -0.66% -0.66% -0.66% -0.66% -0.66% -0.66% -0.66% -0.66% -0.66% -0.66% -0.66% -0.66% -0.66% -0.66% -0.66% -0.66% -0.66% -0.66% -0.66% -0.66% -0.66% -0.66% -0.66% -0.66% -0.66% -0.66% -0.66% -0.66% -0.66% -0.66% -0.66% -0.66% -0.66% -0.66% -0.66% -0.66% -0.66% -0.66% -0.66% -0.66% -0.66% -0.66% -0.66% -0.66% -0.66% -0.66% -0.66% -0.66% -0.66% -0.66% -0.66% -0.66% -0.66% -0.66% -0.66% -0.66% -0.66% -0.66% -0.66% -0.66% -0.66% -0.66% -0.66% -0.66% -0.66% -0.66% -0.66% -0.66% -0.66% -0.66% -0.66% -0.66% -0.66% -0.66% -0.66% -0.66% -0.66% -0.66% -0.66% -0.66% -0.66% -0.66% -0.66% -0.66% -0.66% -0.66% -0.66% -0.66% -0.66% -0.66% -0.66% -0.66% -0.66% -0.66% -0.66% -0.66% -0.66% -0.66% -0.66% -0.66% -0.66% -0.66% -0.66% -0.66% -0.66% -0.66% -0.66% -0.66% -0.66% -0.66% -0.66% -0.66% -0.66% -0.66% -0.66% -0.66% -0.66% -0.66% -0.66% -0.66% -0.66% -0.66% -0.66% -0.66% -0.66% -0.66% -0.66% -0.66% -0.66% -0.66% -0.66% -0.66% -0.66% -0.66% -0.66% -0.66% -0.66% -0.66% -0.66% -0.66% -0.66% -0.66% -0.66% -0.66% -0.66% -0.66% -0.66% -0.66% -0.66% -0.66% -0.66% -0.66% -0.66% -0.66% -0.66% -0.66% -0.66% -0.66% -0.66% -0.66% -0.66% -0.66% -0.66% -0.66% -0.66% -0.6 | MARKET   PORTFOLIO   VEAR TO   LAST 3   MONTHS | MARKET   PORTFOLIO   VEAR TO   LAST 3   LAST 12 | MARKET   PORTFOLIO   VEAR TO   LAST 3   LAST 12   LAST 3   VALUE   ALLOCATION   DATE   MONTHS   MONTHS   VEARS 3   MONTHS   VEARS 3   MONTHS   VEARS 3   MONTHS   LAST 3   LAST 12   LAST 13   LAST 12   LAST 13   LAST 14   LAST 14   LAST 3   LAST 14   LAST 14   LAST 3   LAST 14   LAST 3   LAST 14   LAST 14   LAST 3   LAST 14   LAS | MARKET   PORTFOLIO   VEAR TO   LAST 3   LAST 12   LAST 3   VEARS 3   VEARS 3   VEARS 4   VEARS 4   VEARS 4   VEARS 5   VEARS 5   VEARS 6   VEARS 7   VEARS |