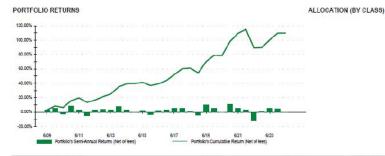

### Portfolio Performance Summary (Consolidated) Report Period: 4/1/09-1/31/24

| PORTFOLIO SUMMARY                            | YEAR TO    | LAST 3     | LAST 12    | LAST 3     | LAST 5     | SINCE      |
|----------------------------------------------|------------|------------|------------|------------|------------|------------|
|                                              | DATE       | MONTHS     | MONTHS     | YEARS      | YEARS      | INCEPTION  |
| Beginning Value 1                            | 60,696,628 | 54,854,091 | 59,739,020 | 63,339,070 | 54,103,035 | 26,314,160 |
| Net Contributions & Withdrawals <sup>2</sup> | 187        | 794        | -2,777,585 | -6,477,659 | -8,939,216 | -2,281,519 |
| Investment Gain or Loss 1                    | 66,673     | 5,908,603  | 3,802,053  | 3,902,078  | 15,599,670 | 36,730,847 |
| Ending Value                                 | 60,763,488 | 60,763,488 | 60,763,488 | 60,763,488 | 60,763,488 | 60,763,488 |