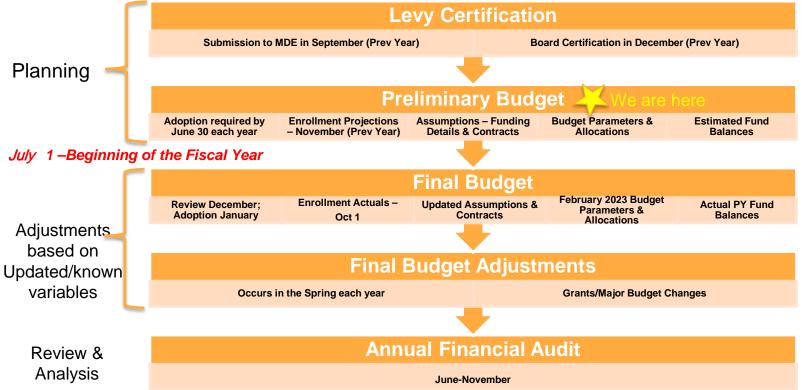

# **Budget Timeline – Preliminary Budget**

#### <u>September – December</u>

 Preliminary & Final Levy

#### May - June

#### School Board

- · Learning & review
- Approval

#### March - May

#### Preliminary Review

- Cabinet
- · Budget Advisory Council
- School Board Finance Committee

#### October - January

- · Enrollment estimates
- · Budget assumptions

#### November - December

 Staffing & supply allocation guidelines

#### <u>December – February</u>

- · Revenue calculations
- Sites/department budgets consolidation