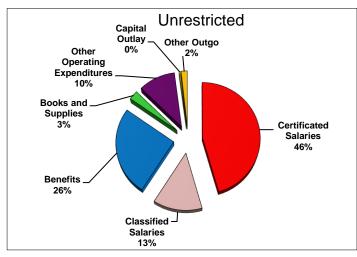

### **Operating Expenditure Components**

The General Fund is used for the majority of the functions within the district. As illustrated below, salaries and benefits comprise approximately 85% of the district's unrestricted budget, and approximately 77% of the total General Fund budget.

| Description                                                 | Unrestricted | Combined      |
|-------------------------------------------------------------|--------------|---------------|
| Certificated Salaries                                       | \$35,957,913 | \$43,923,475  |
| Classified Salaries                                         | \$10,621,989 | \$15,609,326  |
| Benefits (Payroll Taxes and Health & Welfare Contributions) | \$20,300,177 | \$30,620,636  |
| Books and Supplies                                          | \$2,079,215  | \$5,826,169   |
| Other Operating Expenditures                                | \$8,316,703  | \$18,276,633  |
| Capital Outlay                                              | \$257,692    | \$633,709     |
| Other Outgo                                                 | \$1,373,992  | \$2,601,475   |
| TOTAL                                                       | \$78,907,681 | \$117,491,423 |

Following is a graphical representation of expenditures by percentage: