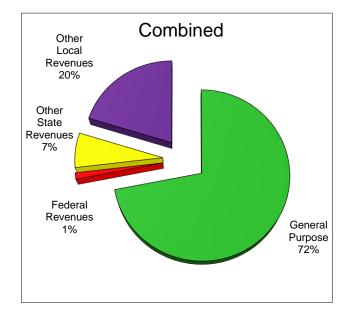

### **General Fund Revenue Components**

The district receives funding for its general operations from various sources. A summary of the major funding sources is illustrated below:

| Description                    | Unrestricted  | Combined      |
|--------------------------------|---------------|---------------|
| General Purpose Revenue (LCFF) | \$83,605,691  | \$83,605,691  |
| Federal Revenues               | \$0           | \$1,395,427   |
| Other State Revenues           | \$1,836,863   | \$7,660,501   |
| Other Local Revenues           | \$18,714,956  | \$23,555,127  |
| TOTAL                          | \$104,157,510 | \$116,216,746 |