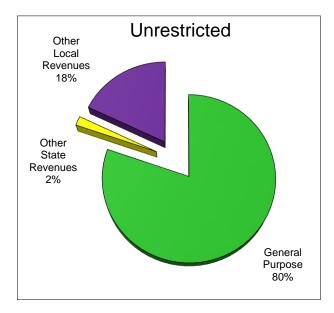

### **General Fund Revenue Components**

The district receives funding for its general operations from various sources. A summary of the major funding sources is illustrated below:

| Description                    | Unrestricted  | Combined      |
|--------------------------------|---------------|---------------|
| General Purpose Revenue (LCFF) | \$83,605,691  | \$83,605,691  |
| Federal Revenues               | \$0           | \$1,395,427   |
| Other State Revenues           | \$1,836,863   | \$7,660,501   |
| Other Local Revenues           | \$18,714,956  | \$23,555,127  |
| TOTAL                          | \$104,157,510 | \$116,216,746 |