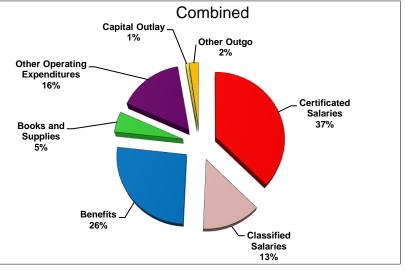

### **Operating Expenditure Components**

The General Fund is used for the majority of the functions within the district. As illustrated below, salaries and benefits comprise approximately 85% of the district's unrestricted budget, and approximately 77% of the total General Fund budget.

| Description                                                 | Unrestricted | Combined      |
|-------------------------------------------------------------|--------------|---------------|
| Certificated Salaries                                       | \$35,957,913 | \$43,923,475  |
| Classified Salaries                                         | \$10,621,989 | \$15,609,326  |
| Benefits (Payroll Taxes and Health & Welfare Contributions) | \$20,300,177 | \$30,620,636  |
| Books and Supplies                                          | \$2,079,215  | \$5,826,169   |
| Other Operating Expenditures                                | \$8,316,703  | \$18,276,633  |
| Capital Outlay                                              | \$257,692    | \$633,709     |
| Other Outgo                                                 | \$1,373,992  | \$2,601,475   |
| TOTAL                                                       | \$78,907,681 | \$117,491,423 |

Following is a graphical representation of expenditures by percentage: