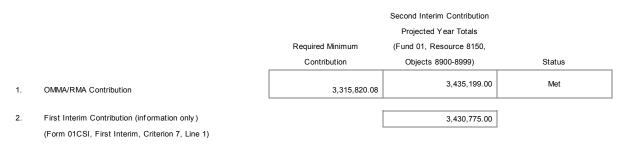

| Description                     | Amount       |
|---------------------------------|--------------|
| Special Education - Instruction | \$18,829,226 |
| Restricted Maintenance Account  | \$3,435,199  |
| Career Technical Education      | \$91,517     |
| TOTAL CONTRIBUTIONS             | \$22,355,942 |