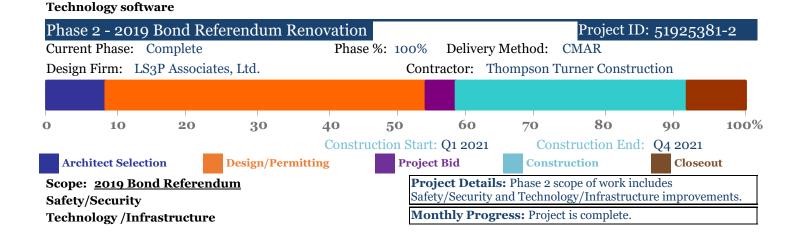

## MONTHLY REFFERENDUM REPORT DETAILED - as of February 29, 2024

Safety/Security

01 Design Services)

**Special Inspections (from District** 

Technology /Infrastructure Technology Items under \$5,000