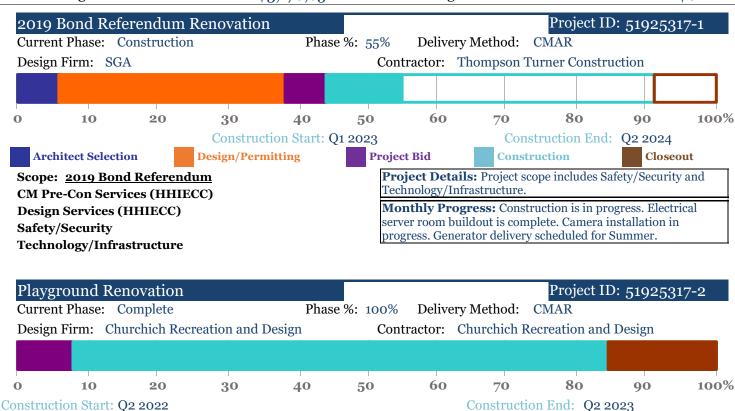

## MONTHLY REFFERENDUM REPORT DETAILED - as of February 29, 2024

**Architect Selection** 

**Playgrounds** 

Scope: 2019 Bond Referendum

Design/Permitting

## Hilton Head Early Childhood Center 165 Pembroke Dr, Hilton Head Island 29926

Construction

Project Details: Project scope includes Playground

Monthly Progress: Project is complete.

Closeout

Cluster: Hilton Head Principal: Kim Bratt

| Original Appropriations: | \$2,484,137 | Encumbered and Paid: | \$3,176,651 |
|--------------------------|-------------|----------------------|-------------|
| Transfers/Adjustments:   | \$692,514   | Paid to Date:        | \$505,465   |
| Revised Budget:          | \$3,176,651 | Available Budget:    | <b>\$</b> 0 |

**Project Bid** 

improvements.