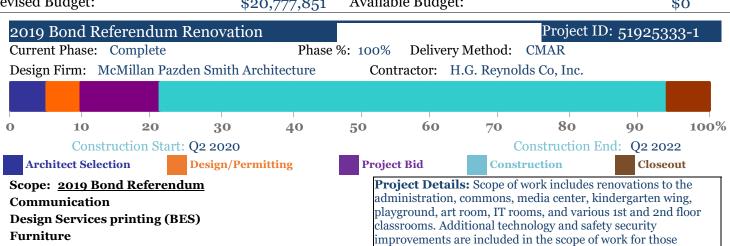

## **Beaufort Elementary School** 1800 Prince St, Beaufort 29902

Cluster: Battery Creek Principal: Michelle Sackman

Original Appropriations: \$24,302,437 Encumbered and Paid: \$20,777,851

Transfers/Adjustments: \$3,524,586 Paid to Date: \$20,777,851

Revised Budget: \$20,777,851 Available Budget: \$0

Furniture
Paving work
Playgrounds
Renovations
Safety/Security
Special Inspections
Technology /Infrastructure
Technology Items under \$5,000

sections of the site.

Monthly Progress: Project is complete.