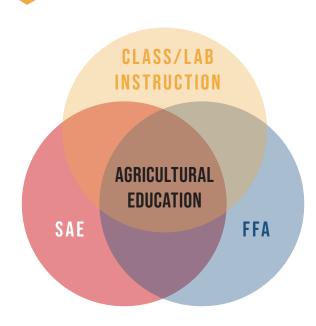

### SUPERVISED AGRICULTURE EXPERIENCE

A Supervised Agricultural Experience (SAE) is a structured experiential and work-based learning opportunity in school-based agriculture, food, and natural resources program to extend beyond the classroom that takes place in a setting outside of regular school hours in order to develop an individual student's industry and career-based competencies.

AGRICULTURA

EDUCATION?

Visit this website for more information on the National FFA Organization: ffa.org

Nevada FFA Association: nvaged.com