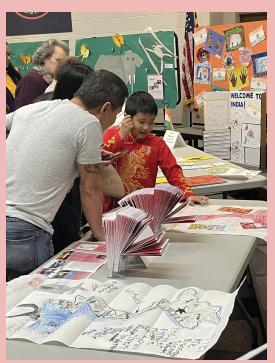

#### **Showcase of Asia**

Friday, March 1st

HEC Theater: Primary 8:30-9:15; Lower El 9:15-10:00; Upper El 10-10:45

FOR ALL YOU DO TO GET US SAFELY TO AND

**Elementary Arts Appreciation** 

Polar Plunge Event