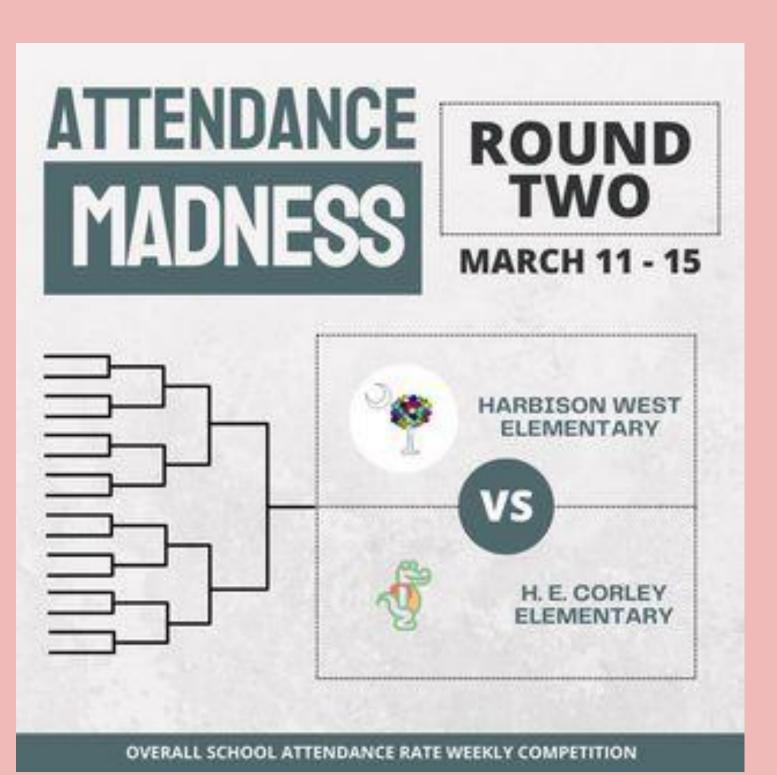

#### This Week

Music in Our Schools Dress Up Week

MONDAY 3/11 - COUNTRY MUSIC ATTIRE

TUESDAY 3/12 - DISCO MUSIC ATTIRE

WEDNESDAY 3/13- ROCK MUSIC ATTIRE

THURSDAY 3/14 -HIP HOP MUSIC ATTIRE

FRIDAY 3/15 - DRESS LIKE YOUR FAVORITE

MUSIC ARTIST