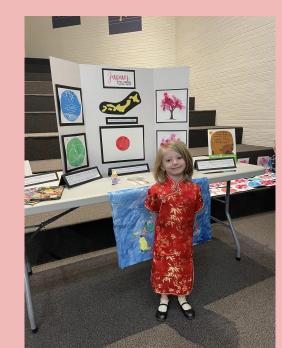

#### **Showcase of Asia**

Friday, March 1st

HEC Theater: Primary 8:30-9:15; Lower El 9:15-10:00; Upper El 10-10:45

FOR ALL YOU DO TO GET US SAFELY TO AND

**Elementary Arts Appreciation** 

Polar Plunge Event