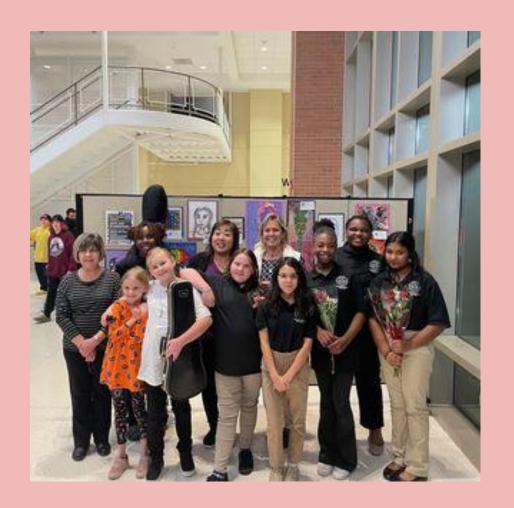

#### **Showcase of Asia**

Friday, March 1st

HEC Theater: Primary 8:30-9:15; Lower El 9:15-10:00; Upper El 10-10:45

FOR ALL YOU DO TO GET US SAFELY TO AND

**Elementary Arts Appreciation** 

Polar Plunge Event