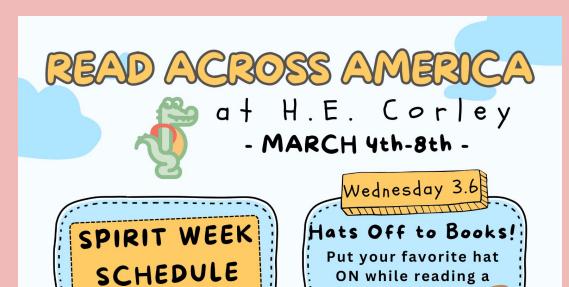

Career Day

Book Buddy Day
Go "twinning" with a
friend and wear
matching outfits

Reading is
Everywhere!
Wear a shirt with words

good book

Pajama Day
Get comfy with some
good books!

Reading is a Superpower!
Wear a superhero shirt