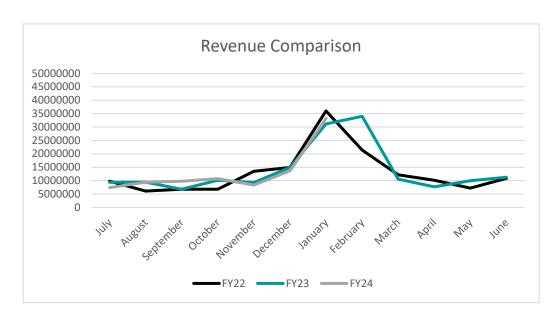

### Through January

| FY24 Expenses: | \$91,309,370.53 |
|----------------|-----------------|
| FY23 Expenses: | \$82,343,729.89 |
| FY22 Expenses: | \$69,533,839.74 |

**FY24 Increase from FY23:** \$8,965,640.64

 FY24 State Revenue:
 \$26,700,248.00

 FY23 State Revenue:
 \$29,759,293.30

 FY22 State Revenue:
 \$27,397,141.51

**FY24 Decrease from FY23:** -\$3,059,045.30

 FY24 Tax Revenue:
 \$46,296,031.80

 FY23 Tax Revenue:
 \$39,410,836.21

 FY22 Tax Revenue:
 \$46,394,962.02

**FY24** Increase from **FY23**: \$6,885,195.59