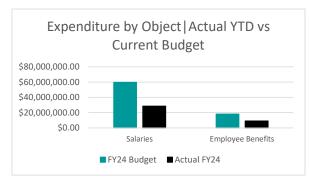

### **Expenditures**

|                          |                 |                 |                 |                 | % Realized of |
|--------------------------|-----------------|-----------------|-----------------|-----------------|---------------|
|                          | Actual FY22     | Actual FY23     | FY24 Budget     | Actual FY24     | FY24 Budget   |
| Salaries                 | \$51,492,525.13 | \$54,127,793.93 | \$59,783,273.10 | \$28,697,460.37 | 48%           |
| Employee Benefits        | \$17,483,435.58 | \$17,513,549.94 | \$18,254,557.65 | \$9,166,049.19  | 50%           |
| Purchased Services       | \$1,792.00      | \$60,868.50     | \$0.00          | \$84,647.64     | 0%            |
| Supplies and Materials   | \$0.00          | \$0.00          | \$0.00          | \$0.00          | 0%            |
| Capital Outlay           | \$0.00          | \$0.00          | \$0.00          | \$0.00          | 0%            |
| Long and Short Term Debt | \$0.00          | \$0.00          | \$0.00          | \$0.00          | 0%            |
| Grand Total              | \$68,977,752.71 | \$71,702,212.37 | \$78,037,830.75 | \$37,948,157.20 | 49%           |