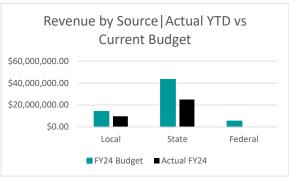

|             |                 |                 |                 |                 | % Realized of |
|-------------|-----------------|-----------------|-----------------|-----------------|---------------|
|             | Actual FY22     | Actual FY23     | FY24 Budget     | Actual FY24     | FY24 Budget   |
| Local       | \$17,344,491.06 | \$18,058,046.25 | \$14,145,761.78 | \$9,748,782.27  | 69%           |
| County      | \$109,311.83    | \$109,256.69    | \$115,000.00    | \$0.00          | 0%            |
| State       | \$43,339,149.70 | \$43,775,295.74 | \$43,358,032.71 | \$25,029,167.89 | 58%           |
| Federal     | \$1,159,276.73  | \$1,104,021.01  | \$5,333,192.40  | \$70,557.31     | 1%            |
| Grand Total | \$61.952.229.32 | \$63.046.619.69 | \$62,951,986,89 | \$34.848.507.47 | 55%           |