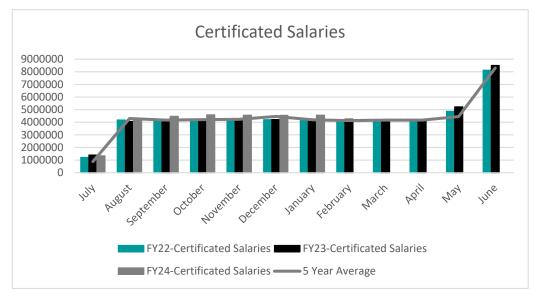

Budget    | Actual FY24    | % Realized of<br>FY24 Budget |
|--------------------|----------------|----------------|----------------|----------------|------------------------------|
| Local              | \$107,229.62   | \$736,574.43   | \$801,000.00   | \$404,469.66   | 50%                          |
| County             | \$0.00         | \$0.00         | \$0.00         | \$0.00         | 0%                           |
| State              | \$62,369.51    | \$25,456.09    | \$35,000.00    | \$0.00         | 0%                           |
| Federal            | \$7,211,579.28 | \$6,567,883.66 | \$5,566,000.00 | \$2,604,424.00 | 47%                          |
| <b>Grand Total</b> | \$7,381,178.41 | \$7,329,914.18 | \$6,402,000.00 | \$3,008,893.66 | 47%                          |









## **SJSD Fiscal Year Comparison Summary**

### Through January

| FY24 Expenses: | \$91,309,370.53 |
|----------------|-----------------|
| FY23 Expenses: | \$82,343,729.89 |
| FY22 Expenses: | \$69,533,839.74 |

**FY24 Increase from FY23:** \$8,965,640.64

 FY24 State Revenue:
 \$26,700,248.00

 FY23 State Revenue:
 \$29,759,293.30

 FY22 State Revenue:
 \$27,397,141.51

**FY24 Decrease from FY23:** -\$3,059,045.30

 FY24 Tax Revenue:
 \$46,296,031.80

 FY23 Tax Revenue:
 \$39,410,836.21

 FY22 Tax Revenue:
 \$46,394,962.02

**FY24** Increase from **FY23**: \$6,885,195.59

# **SJSD Balance Summary**