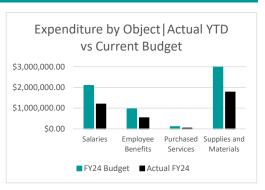

### **Expenditures**

|                          |                 |                 |                 |                 | % Realized of |
|--------------------------|-----------------|-----------------|-----------------|-----------------|---------------|
|                          | Actual FY22     | Actual FY23     | FY24 Budget     | Actual FY24     | FY24 Budget   |
| Salaries                 | \$16,684,821.31 | \$19,346,863.32 | \$20,538,026.20 | \$11,895,244.94 | 58%           |
| Employee Benefits        | \$6,364,380.88  | \$6,787,475.73  | \$7,400,099.21  | \$4,339,171.20  | 59%           |
| Purchased Services       | \$14,274,661.16 | \$16,114,314.26 | \$20,501,136.34 | \$12,883,386.76 | 63%           |
| Supplies and Materials   | \$8,672,620.81  | \$10,172,081.92 | \$9,835,624.62  | \$6,252,333.23  | 64%           |
| Capital Outlay           | \$0.00          | \$0.00          | \$0.00          | \$0.00          | 0%            |
| Long and Short Term Debt | \$0.00          | \$0.00          | \$0.00          | \$0.00          | 0%            |
| Grand Total              | \$45,996,484.16 | \$52,420,735.23 | \$58,274,886.37 | \$35,370,136.13 | 61%           |