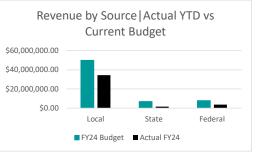

|             |                 |                  |                 |               | % Realized of |
|-------------|-----------------|------------------|-----------------|---------------|---------------|
|             | Actual FY22     | Actual FY23      | FY24 Budget     | Actual FY24   | FY24 Budget   |
| Local       | \$46,986,398.41 | \$ 50,399,044.33 | \$50,044,233.16 | 34,497,958.18 | 69%           |
| County      | \$3,353,427.61  | \$ 3,344,582.61  | \$3,250,000.00  | -             | 0%            |
| State       | \$5,640,413.67  | \$ 7,350,380.01  | \$6,957,519.99  | 1,600,216.40  | 23%           |
| Federal     | \$10,017,055.93 | \$ 9,105,921.69  | \$7,904,350.58  | 3,646,589.62  | 46%           |
| Grand Total | \$65.997.295.62 | \$70.199.928.64  | \$68.156.103.73 | 39.744.764.20 | 58%           |