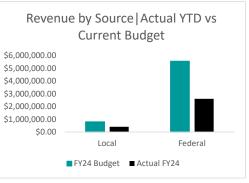

|             |                 |                  |                 |               | % Realized of |
|-------------|-----------------|------------------|-----------------|---------------|---------------|
|             | Actual FY22     | Actual FY23      | FY24 Budget     | Actual FY24   | FY24 Budget   |
| Local       | \$46,986,398.41 | \$ 50,399,044.33 | \$50,044,233.16 | 34,497,958.18 | 69%           |
| County      | \$3,353,427.61  | \$ 3,344,582.61  | \$3,250,000.00  | -             | 0%            |
| State       | \$5,640,413.67  | \$ 7,350,380.01  | \$6,957,519.99  | 1,600,216.40  | 23%           |
| Federal     | \$10,017,055.93 | \$ 9,105,921.69  | \$7,904,350.58  | 3,646,589.62  | 46%           |
| Grand Total | \$65.997.295.62 | \$70.199.928.64  | \$68.156.103.73 | 39.744.764.20 | 58%           |