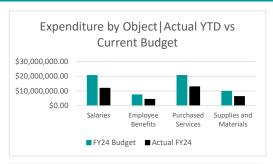

### **Expenditures**

|                          |                 |                 |                 |                 | % Realized of |
|--------------------------|-----------------|-----------------|-----------------|-----------------|---------------|
|                          | Actual FY22     | Actual FY23     | FY24 Budget     | Actual FY24     | FY24 Budget   |
| Salaries                 | \$16,684,821.31 | \$19,346,863.32 | \$20,538,026.20 | \$11,895,244.94 | 58%           |
| Employee Benefits        | \$6,364,380.88  | \$6,787,475.73  | \$7,400,099.21  | \$4,339,171.20  | 59%           |
| Purchased Services       | \$14,274,661.16 | \$16,114,314.26 | \$20,501,136.34 | \$12,883,386.76 | 63%           |
| Supplies and Materials   | \$8,672,620.81  | \$10,172,081.92 | \$9,835,624.62  | \$6,252,333.23  | 64%           |
| Capital Outlay           | \$0.00          | \$0.00          | \$0.00          | \$0.00          | 0%            |
| Long and Short Term Debt | \$0.00          | \$0.00          | \$0.00          | \$0.00          | 0%            |
| Grand Total              | \$45,996,484.16 | \$52,420,735.23 | \$58,274,886.37 | \$35,370,136.13 | 61%           |