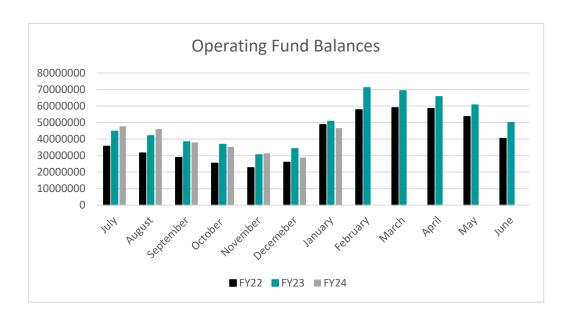

6,000.00 | \$2,604,424.00 | 47%                          |
| <b>Grand Total</b> | \$7,381,178.41 | \$7,329,914.18 | \$6,402,000.00 | \$3,008,893.66 | 47%                          |









## **SJSD Fiscal Year Comparison Summary**

### Through January

| FY24 Expenses: | \$91,309,370.53 |
|----------------|-----------------|
| FY23 Expenses: | \$82,343,729.89 |
| FY22 Expenses: | \$69,533,839.74 |

**FY24 Increase from FY23:** \$8,965,640.64

 FY24 State Revenue:
 \$26,700,248.00

 FY23 State Revenue:
 \$29,759,293.30

 FY22 State Revenue:
 \$27,397,141.51

**FY24 Decrease from FY23:** -\$3,059,045.30

 FY24 Tax Revenue:
 \$46,296,031.80

 FY23 Tax Revenue:
 \$39,410,836.21

 FY22 Tax Revenue:
 \$46,394,962.02

**FY24** Increase from **FY23**: \$6,885,195.59

# **SJSD Balance Summary**