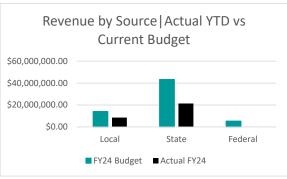

|                    |                 |                 |                 |                 | % Realized of |
|--------------------|-----------------|-----------------|-----------------|-----------------|---------------|
|                    | Actual FY22     | Actual FY23     | FY24 Budget     | Actual FY24     | FY24 Budget   |
| Local              | \$17,344,491.06 | \$18,058,046.25 | \$14,145,761.78 | \$8,491,582.67  | 60%           |
| County             | \$109,311.83    | \$109,256.69    | \$115,000.00    | \$0.00          | 0%            |
| State              | \$43,339,149.70 | \$43,775,295.74 | \$43,358,032.71 | \$21,428,957.25 | 49%           |
| Federal            | \$1,159,276.73  | \$1,104,021.01  | \$5,333,192.40  | \$34,359.81     | 1%            |
| <b>Grand Total</b> | \$61,952,229.32 | \$63,046,619.69 | \$62,951,986.89 | \$29,954,899.73 | 48%           |