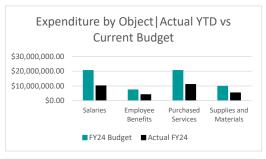

### **Expenditures**

|                          |                 |                 |                 |                 | % Realized of |
|--------------------------|-----------------|-----------------|-----------------|-----------------|---------------|
|                          | Actual FY22     | Actual FY23     | FY24 Budget     | Actual FY24     | FY24 Budget   |
| Salaries                 | \$16,684,821.31 | \$19,346,863.32 | \$20,538,026.20 | \$10,154,690.51 | 49%           |
| Employee Benefits        | \$6,364,380.88  | \$6,787,475.73  | \$7,400,099.21  | \$4,154,272.07  | 56%           |
| Purchased Services       | \$14,274,661.16 | \$16,114,314.26 | \$20,501,136.34 | \$11,001,190.83 | 54%           |
| Supplies and Materials   | \$8,672,620.81  | \$10,172,081.92 | \$9,835,624.62  | \$5,330,014.96  | 54%           |
| Capital Outlay           | \$0.00          | \$0.00          | \$0.00          | \$0.00          | 0%            |
| Long and Short Term Debt | \$0.00          | \$0.00          | \$0.00          | \$0.00          | 0%            |
| Grand Total              | \$45,996,484.16 | \$52,420,735.23 | \$58,274,886.37 | \$30,640,168.37 | 53%           |