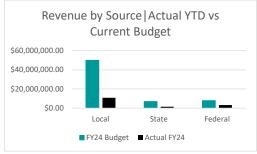

|             |                 |                  |                 |               | % Realized of |
|-------------|-----------------|------------------|-----------------|---------------|---------------|
|             | Actual FY22     | Actual FY23      | FY24 Budget     | Actual FY24   | FY24 Budget   |
| Local       | \$46,986,398.41 | \$ 50,399,044.33 | \$50,044,233.16 | 10,862,698.95 | 22%           |
| County      | \$3,353,427.61  | \$ 3,344,582.61  | \$3,250,000.00  | -             | 0%            |
| State       | \$5,640,413.67  | \$ 7,350,380.01  | \$6,957,519.99  | 1,388,627.80  | 20%           |
| Federal     | \$10,017,055.93 | \$ 9,105,921.69  | \$7,904,350.58  | 3,231,379.19  | 41%           |
| Grand Total | \$65.997.295.62 | \$70.199.928.64  | \$68.156.103.73 | 15.482.705.94 | 23%           |