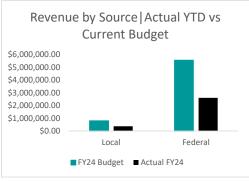

|             |                 |                  |                 |               | % Realized of |
|-------------|-----------------|------------------|-----------------|---------------|---------------|
|             | Actual FY22     | Actual FY23      | FY24 Budget     | Actual FY24   | FY24 Budget   |
| Local       | \$46,986,398.41 | \$ 50,399,044.33 | \$50,044,233.16 | 10,862,698.95 | 22%           |
| County      | \$3,353,427.61  | \$ 3,344,582.61  | \$3,250,000.00  | -             | 0%            |
| State       | \$5,640,413.67  | \$ 7,350,380.01  | \$6,957,519.99  | 1,388,627.80  | 20%           |
| Federal     | \$10,017,055.93 | \$ 9,105,921.69  | \$7,904,350.58  | 3,231,379.19  | 41%           |
| Grand Total | \$65.997.295.62 | \$70.199.928.64  | \$68.156.103.73 | 15.482.705.94 | 23%           |