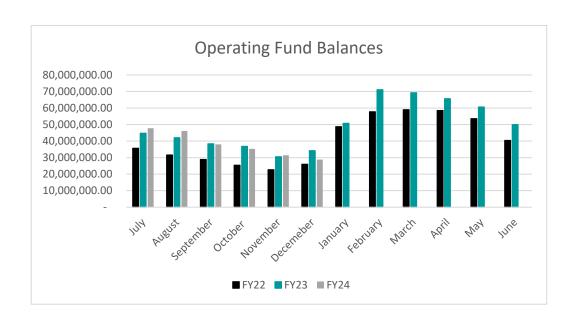

| \$6,567,883.66 | \$5,566,000.00 | \$2,600,716.45 | 47%           |
| <b>Grand Total</b> | \$7,381,178.41 | \$7,329,914.18 | \$6,402,000.00 | \$2,965,839.28 | 46%           |









## **SJSD Fiscal Year Comparison Summary**

### Through December

| FY24 Expenses: | \$79,851,405.60 |
|----------------|-----------------|
| FY23 Expenses: | \$68,990,169.05 |
| FY22 Expenses: | \$59,065,277.35 |

**FY24** Increase from **FY23**: \$10,861,236.55

 FY24 State Revenue:
 \$22,817,585.05

 FY23 State Revenue:
 \$23,227,070.60

 FY22 State Revenue:
 \$23,376,499.97

**FY24 Decrease from FY23:** -\$409,485.55

 FY24 Tax Revenue:
 \$18,518,684.89

 FY23 Tax Revenue:
 \$17,165,013.74

 FY22 Tax Revenue:
 \$16,418,247.46

**FY24** Increase from **FY23**: \$1,353,671.15

# **SJSD Balance Summary**