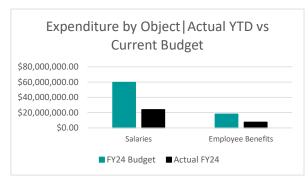

### **Expenditures**

|                          |                 |                 |                 |                 | % Realized of |  |
|--------------------------|-----------------|-----------------|-----------------|-----------------|---------------|--|
|                          | Actual FY22     | Actual FY23     | FY24 Budget     | Actual FY24     | FY24 Budget   |  |
| Salaries                 | \$51,492,525.13 | \$54,127,793.93 | \$59,783,273.10 | \$24,066,045.13 | 40%           |  |
| Employee Benefits        | \$17,483,435.58 | \$17,513,549.94 | \$18,254,557.65 | \$7,660,854.14  | 42%           |  |
| Purchased Services       | \$1,792.00      | \$60,868.50     | \$0.00          | \$84,647.64     | 0%            |  |
| Supplies and Materials   | \$0.00          | \$0.00          | \$0.00          | \$0.00          | 0%            |  |
| Capital Outlay           | \$0.00          | \$0.00          | \$0.00          | \$0.00          | 0%            |  |
| Long and Short Term Debt | \$0.00          | \$0.00          | \$0.00          | \$0.00          | 0%            |  |
| Grand Total              | \$68,977,752.71 | \$71,702,212.37 | \$78,037,830.75 | \$31,811,546.91 | 41%           |  |