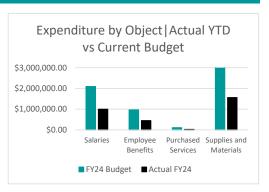

### **Expenditures**

|                          |                 |                 |                 |                 | % Realized of |
|--------------------------|-----------------|-----------------|-----------------|-----------------|---------------|
|                          | Actual FY22     | Actual FY23     | FY24 Budget     | Actual FY24     | FY24 Budget   |
| Salaries                 | \$16,684,821.31 | \$19,346,863.32 | \$20,538,026.20 | \$10,154,690.51 | 49%           |
| Employee Benefits        | \$6,364,380.88  | \$6,787,475.73  | \$7,400,099.21  | \$4,154,272.07  | 56%           |
| Purchased Services       | \$14,274,661.16 | \$16,114,314.26 | \$20,501,136.34 | \$11,001,190.83 | 54%           |
| Supplies and Materials   | \$8,672,620.81  | \$10,172,081.92 | \$9,835,624.62  | \$5,330,014.96  | 54%           |
| Capital Outlay           | \$0.00          | \$0.00          | \$0.00          | \$0.00          | 0%            |
| Long and Short Term Debt | \$0.00          | \$0.00          | \$0.00          | \$0.00          | 0%            |
| Grand Total              | \$45,996,484.16 | \$52,420,735.23 | \$58,274,886.37 | \$30,640,168.37 | 53%           |