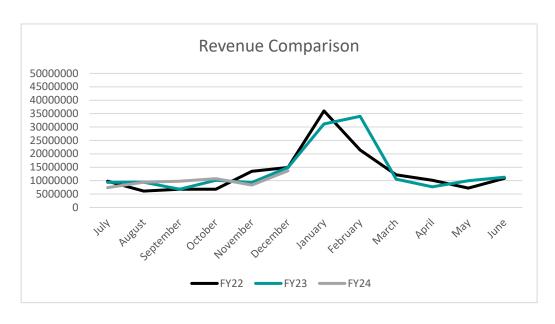

### Through December

| FY24 Expenses: | \$79,851,405.60 |
|----------------|-----------------|
| FY23 Expenses: | \$68,990,169.05 |
| FY22 Expenses: | \$59,065,277.35 |

**FY24** Increase from **FY23**: \$10,861,236.55

 FY24 State Revenue:
 \$22,817,585.05

 FY23 State Revenue:
 \$23,227,070.60

 FY22 State Revenue:
 \$23,376,499.97

**FY24 Decrease from FY23:** -\$409,485.55

 FY24 Tax Revenue:
 \$18,518,684.89

 FY23 Tax Revenue:
 \$17,165,013.74

 FY22 Tax Revenue:
 \$16,418,247.46

**FY24** Increase from **FY23**: \$1,353,671.15