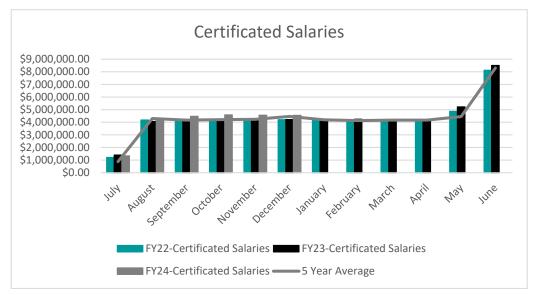

### **Expenditures**

|                          |                 |                 |                 |                 | % Realized of |
|--------------------------|-----------------|-----------------|-----------------|-----------------|---------------|
|                          | Actual FY22     | Actual FY23     | FY24 Budget     | Actual FY24     | FY24 Budget   |
| Salaries                 | \$16,684,821.31 | \$19,346,863.32 | \$20,538,026.20 | \$10,154,690.51 | 49%           |
| Employee Benefits        | \$6,364,380.88  | \$6,787,475.73  | \$7,400,099.21  | \$4,154,272.07  | 56%           |
| Purchased Services       | \$14,274,661.16 | \$16,114,314.26 | \$20,501,136.34 | \$11,001,190.83 | 54%           |
| Supplies and Materials   | \$8,672,620.81  | \$10,172,081.92 | \$9,835,624.62  | \$5,330,014.96  | 54%           |
| Capital Outlay           | \$0.00          | \$0.00          | \$0.00          | \$0.00          | 0%            |
| Long and Short Term Debt | \$0.00          | \$0.00          | \$0.00          | \$0.00          | 0%            |
| Grand Total              | \$45,996,484.16 | \$52,420,735.23 | \$58,274,886.37 | \$30,640,168.37 | 53%           |