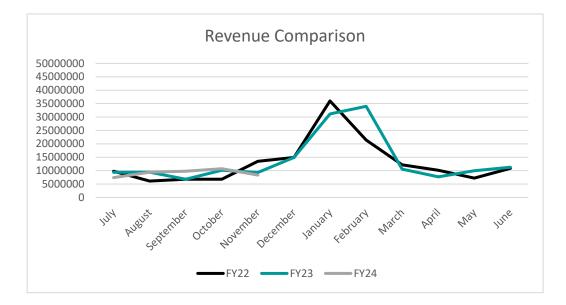

### Through November

| FY24 Expenses:           | \$64,227,510.59 |
|--------------------------|-----------------|
| FY23 Expenses:           | \$58,797,914.46 |
| FY22 Expenses:           | \$64,227,510.59 |
| FY24 Increase from FY23: | \$5,429,596.13  |
| FY24 State Revenue:      | \$19,031,767.18 |
| FY23 State Revenue:      | \$19,417,276.08 |
| FY22 State Revenue:      | \$18,984,339.09 |
| FY24 Decrease from FY23: | -\$385,508.90   |
| FY24 Tax Revenue:        | \$11,209,173.30 |
| FY23 Tax Revenue:        | \$7,496,193.94  |
| FY22 Tax Revenue:        | \$6,877,064.96  |
| FY24 Increase from FY23: | \$3,712,979.36  |