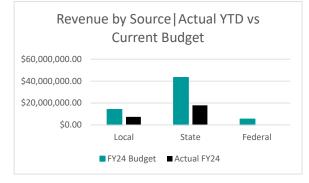

|             |                 |                 |                 |                 | % Realized of |
|-------------|-----------------|-----------------|-----------------|-----------------|---------------|
|             | Actual FY22     | Actual FY23     | FY24 Budget     | Actual FY24     | FY24 Budget   |
| Local       | \$17,344,491.06 | \$18,058,046.25 | \$14,145,761.78 | \$7,378,856.37  | 52%           |
| County      | \$109,311.83    | \$109,256.69    | \$115,000.00    | \$0.00          | 0%            |
| State       | \$43,339,149.70 | \$43,775,295.74 | \$43,358,032.71 | \$17,860,228.58 | 41%           |
| Federal     | \$1,159,276.73  | \$1,104,021.01  | \$5,333,192.40  | \$34,359.81     | 1%            |
| Grand Total | \$61,952,229.32 | \$63,046,619.69 | \$62,951,986.89 | \$25,273,444.76 | 40%           |