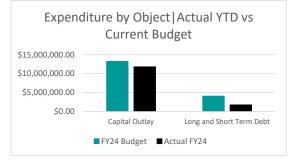

## Financial Summary | Capital Projects (4)

#### Expenditures

|                          |                 |                 |                 |                 | % Realized of |
|--------------------------|-----------------|-----------------|-----------------|-----------------|---------------|
|                          | Actual FY22 A   | Actual FY23     | FY24 Budget     | Actual FY24     | FY24 Budget   |
| Salaries                 | \$0.00          | \$0.00          | \$0.00          | \$0.00          | 0%            |
| Employee Benefits        | \$0.00          | \$0.00          | \$0.00          | \$0.00          | 0%            |
| Purchased Services       | \$0.00          | \$0.00          | \$0.00          | \$0.00          | 0%            |
| Supplies and Materials   | \$0.00          | \$0.00          | \$0.00          | \$0.00          | 0%            |
| Capital Outlay           | \$9,783,754.11  | \$21,010,793.66 | \$13,221,165.77 | \$11,805,375.37 | 89%           |
| Long and Short Term Debt | \$2,184,050.04  | \$2,346,917.56  | \$4,057,885.20  | \$1,738,605.67  | 43%           |
| Grand Total              | \$11,967,804.15 | \$23,357,711.22 | \$17,279,050.97 | \$13,543,981.04 | 78%           |