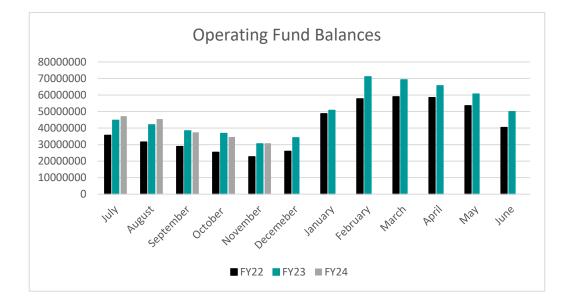

7,381,178.41 | \$7,329,914.18 | \$6,402,000.00 | \$2,323,810.50 | 36%                          |





# SJSD Fiscal Year Comparison Summary

### Through November

| FY24 Expenses:           | \$64,227,510.59 |
|--------------------------|-----------------|
| FY23 Expenses:           | \$58,797,914.46 |
| FY22 Expenses:           | \$64,227,510.59 |
| FY24 Increase from FY23: | \$5,429,596.13  |
| FY24 State Revenue:      | \$19,031,767.18 |
| FY23 State Revenue:      | \$19,417,276.08 |
| FY22 State Revenue:      | \$18,984,339.09 |
| FY24 Decrease from FY23: | -\$385,508.90   |
| FY24 Tax Revenue:        | \$11,209,173.30 |
| FY23 Tax Revenue:        | \$7,496,193.94  |
| FY22 Tax Revenue:        | \$6,877,064.96  |
| FY24 Increase from FY23: | \$3,712,979.36  |

## SJSD Balance Summary