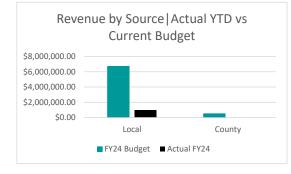

## Financial Summary | Capital Projects (4)

|             |                 |                 |                |                | % Realized of |
|-------------|-----------------|-----------------|----------------|----------------|---------------|
|             | Actual FY22 A   | Actual FY23     | FY24 Budget    | Actual FY24    | FY24 Budget   |
| Local       | \$93,531.52     | \$1,989,277.09  | \$25,010.00    | \$479,220.14   | 1916%         |
| County      | \$0.00          | \$0.00          | \$0.00         | \$0.00         | 0%            |
| State       | \$1,332,026.62  | \$366,386.96    | \$0.00         | \$0.00         | 0%            |
| Federal     | \$12,725,457.98 | \$12,039,068.54 | \$6,286,522.05 | \$5,981,927.33 | 0%            |
| Grand Total | \$14,151,016.12 | \$14,394,732.59 | \$6,311,532.05 | \$6,461,147.47 | 102%          |