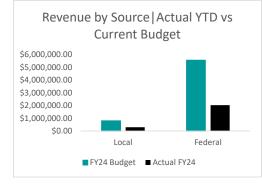

|             |                 |           |            |                 |              | % Realized of |  |
|-------------|-----------------|-----------|------------|-----------------|--------------|---------------|--|
|             | Actual FY22     | Actual FY | 23         | FY24 Budget     | Actual FY24  | FY24 Budget   |  |
| Local       | \$46,986,398.41 | \$ 50,3   | 99,044.33  | \$50,044,233.16 | 4,709,246.20 | 9%            |  |
| County      | \$3,353,427.61  | \$ 3,3    | 44,582.61  | \$3,250,000.00  | -            | 0%            |  |
| State       | \$5,640,413.67  | \$ 7,3    | 50,380.01  | \$6,957,519.99  | 1,171,538.60 | 17%           |  |
| Federal     | \$10,017,055.93 | \$ 9,1    | .05,921.69 | \$7,904,350.58  | 2,802,853.31 | 35%           |  |
| Grand Total | \$65,997,295.62 | \$70,1    | 99,928.64  | \$68,156,103.73 | 8,683,638.11 | 13%           |  |
|             |                 |           |            |                 |              |               |  |