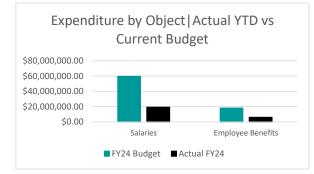

### Expenditures

|                          |                 |                 |                 |                 | % Realized of |
|--------------------------|-----------------|-----------------|-----------------|-----------------|---------------|
|                          | Actual FY22     | Actual FY23     | FY24 Budget     | Actual FY24     | FY24 Budget   |
| Salaries                 | \$51,492,525.13 | \$54,127,793.93 | \$59,783,273.10 | \$19,439,773.88 | 33%           |
| Employee Benefits        | \$17,483,435.58 | \$17,513,549.94 | \$18,254,557.65 | \$6,165,502.13  | 34%           |
| Purchased Services       | \$1,792.00      | \$60,868.50     | \$0.00          | \$59,600.64     | 0%            |
| Supplies and Materials   | \$0.00          | \$0.00          | \$0.00          | \$0.00          | 0%            |
| Capital Outlay           | \$0.00          | \$0.00          | \$0.00          | \$0.00          | 0%            |
| Long and Short Term Debt | \$0.00          | \$0.00          | \$0.00          | \$0.00          | 0%            |
| Grand Total              | \$68,977,752.71 | \$71,702,212.37 | \$78,037,830.75 | \$25,664,876.65 | 33%           |