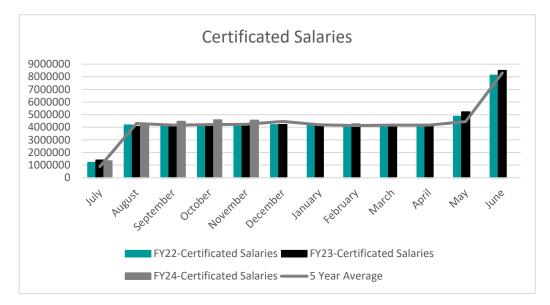

#### Expenditures

|                          |                 |                 |                 |                 | % Realized of |
|--------------------------|-----------------|-----------------|-----------------|-----------------|---------------|
|                          | Actual FY22 A   | ctual FY23      | FY24 Budget     | Actual FY24     | FY24 Budget   |
| Salaries                 | \$16,684,821.31 | \$19,346,863.32 | \$20,538,026.20 | \$8,402,720.06  | 41%           |
| Employee Benefits        | \$6,364,380.88  | \$6,787,475.73  | \$7,400,099.21  | \$2,891,041.66  | 39%           |
| Purchased Services       | \$14,274,661.16 | \$16,114,314.26 | \$20,501,136.34 | \$6,955,263.03  | 34%           |
| Supplies and Materials   | \$8,672,620.81  | \$10,172,081.92 | \$9,835,624.62  | \$4,356,307.07  | 44%           |
| Capital Outlay           | \$0.00          | \$0.00          | \$0.00          | \$0.00          | 0%            |
| Long and Short Term Debt | \$0.00          | \$0.00          | \$0.00          | \$0.00          | 0%            |
| Grand Total              | \$45,996,484.16 | \$52,420,735.23 | \$58,274,886.37 | \$22,605,331.82 | 39%           |