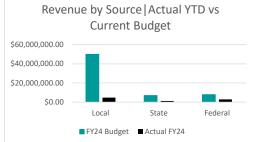

|             |                 |           |            |                 |              | % Realized of |  |
|-------------|-----------------|-----------|------------|-----------------|--------------|---------------|--|
|             | Actual FY22     | Actual FY | 23         | FY24 Budget     | Actual FY24  | FY24 Budget   |  |
| Local       | \$46,986,398.41 | \$ 50,3   | 99,044.33  | \$50,044,233.16 | 4,709,246.20 | 9%            |  |
| County      | \$3,353,427.61  | \$ 3,3    | 44,582.61  | \$3,250,000.00  | -            | 0%            |  |
| State       | \$5,640,413.67  | \$ 7,3    | 50,380.01  | \$6,957,519.99  | 1,171,538.60 | 17%           |  |
| Federal     | \$10,017,055.93 | \$ 9,1    | .05,921.69 | \$7,904,350.58  | 2,802,853.31 | 35%           |  |
| Grand Total | \$65,997,295.62 | \$70,1    | 99,928.64  | \$68,156,103.73 | 8,683,638.11 | 13%           |  |
|             |                 |           |            |                 |              |               |  |