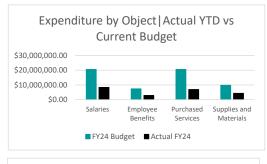

#### Expenditures

|                          |                 |                 |                 |                 | % Realized of |
|--------------------------|-----------------|-----------------|-----------------|-----------------|---------------|
|                          | Actual FY22 A   | ctual FY23      | FY24 Budget     | Actual FY24     | FY24 Budget   |
| Salaries                 | \$16,684,821.31 | \$19,346,863.32 | \$20,538,026.20 | \$8,402,720.06  | 41%           |
| Employee Benefits        | \$6,364,380.88  | \$6,787,475.73  | \$7,400,099.21  | \$2,891,041.66  | 39%           |
| Purchased Services       | \$14,274,661.16 | \$16,114,314.26 | \$20,501,136.34 | \$6,955,263.03  | 34%           |
| Supplies and Materials   | \$8,672,620.81  | \$10,172,081.92 | \$9,835,624.62  | \$4,356,307.07  | 44%           |
| Capital Outlay           | \$0.00          | \$0.00          | \$0.00          | \$0.00          | 0%            |
| Long and Short Term Debt | \$0.00          | \$0.00          | \$0.00          | \$0.00          | 0%            |
| Grand Total              | \$45,996,484.16 | \$52,420,735.23 | \$58,274,886.37 | \$22,605,331.82 | 39%           |