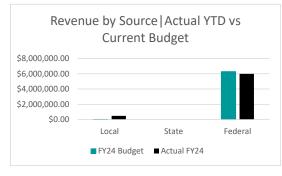

## Financial Summary | Operating Fund (1 & 6)

|             |                 |           |            |                 |              | % Realized of |  |
|-------------|-----------------|-----------|------------|-----------------|--------------|---------------|--|
|             | Actual FY22     | Actual FY | 23         | FY24 Budget     | Actual FY24  | FY24 Budget   |  |
| Local       | \$46,986,398.41 | \$ 50,3   | 99,044.33  | \$50,044,233.16 | 4,709,246.20 | 9%            |  |
| County      | \$3,353,427.61  | \$ 3,3    | 44,582.61  | \$3,250,000.00  | -            | 0%            |  |
| State       | \$5,640,413.67  | \$ 7,3    | 50,380.01  | \$6,957,519.99  | 1,171,538.60 | 17%           |  |
| Federal     | \$10,017,055.93 | \$ 9,1    | .05,921.69 | \$7,904,350.58  | 2,802,853.31 | 35%           |  |
| Grand Total | \$65,997,295.62 | \$70,1    | 99,928.64  | \$68,156,103.73 | 8,683,638.11 | 13%           |  |
|             |                 |           |            |                 |              |               |  |