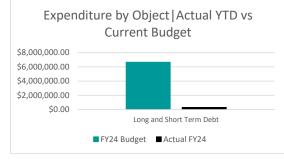

## Financial Summary | Debt Service (3)

#### Expenditures

|                          |                |                |                |              | % Realized of |
|--------------------------|----------------|----------------|----------------|--------------|---------------|
|                          | Actual FY22    | Actual FY23    | FY24 Budget    | Actual FY24  | FY24 Budget   |
| Salaries                 | \$0.00         | \$0.00         | \$0.00         | \$0.00       | 0%            |
| Employee Benefits        | \$0.00         | \$0.00         | \$0.00         | \$0.00       | 0%            |
| Purchased Services       | \$0.00         | \$0.00         | \$0.00         | \$0.00       | 0%            |
| Supplies and Materials   | \$0.00         | \$0.00         | \$0.00         | \$0.00       | 0%            |
| Capital Outlay           | \$0.00         | \$0.00         | \$0.00         | \$0.00       | 0%            |
| Long and Short Term Debt | \$3,170,073.00 | \$6,362,573.00 | \$6,667,491.00 | \$283,252.50 | 4%            |
| Grand Total              | \$3,170,073.00 | \$6,362,573.00 | \$6,667,491.00 | \$283,252.50 | 4%            |