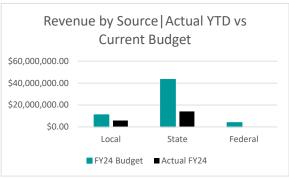

|                    |                 |                 |                 |                 | % Realized of |
|--------------------|-----------------|-----------------|-----------------|-----------------|---------------|
|                    | Actual FY22     | Actual FY23     | FY24 Budget     | Actual FY24     | FY24 Budget   |
| Local              | \$17,344,491.06 | \$18,058,046.25 | \$11,085,347.27 | \$5,816,480.88  | 52%           |
| County             | \$109,311.83    | \$109,256.69    | \$115,000.00    | \$0.00          | 0%            |
| State              | \$43,339,149.70 | \$43,775,295.74 | \$43,358,032.71 | \$14,186,011.60 | 33%           |
| Federal            | \$1,159,276.73  | \$1,104,021.01  | \$3,953,134.00  | \$31,565.13     | 1%            |
| <b>Grand Total</b> | \$61,952,229.32 | \$63,046,619.69 | \$58,511,513.98 | \$20,034,057.61 | 34%           |