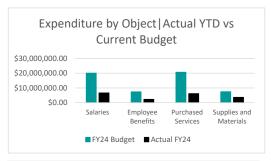

#### **Expenditures**

|                          |                 |                 |                 |                 | % Realized of |
|--------------------------|-----------------|-----------------|-----------------|-----------------|---------------|
|                          | Actual FY22     | Actual FY23     | FY24 Budget     | Actual FY24     | FY24 Budget   |
| Salaries                 | \$16,684,821.31 | \$19,346,863.32 | \$20,065,432.96 | \$6,612,011.78  | 33%           |
| Employee Benefits        | \$6,364,380.88  | \$6,787,475.73  | \$7,348,227.04  | \$2,269,539.38  | 31%           |
| Purchased Services       | \$14,274,661.16 | \$16,114,314.26 | \$20,664,148.18 | \$6,145,886.99  | 30%           |
| Supplies and Materials   | \$8,672,620.81  | \$10,172,081.92 | \$7,459,345.16  | \$3,692,842.02  | 50%           |
| Capital Outlay           | \$0.00          | \$0.00          | \$0.00          | \$0.00          | 0%            |
| Long and Short Term Debt | \$0.00          | \$0.00          | \$0.00          | \$0.00          | 0%            |
| Grand Total              | \$45,996,484.16 | \$52,420,735.23 | \$55,537,153.34 | \$18,720,280.17 | 34%           |