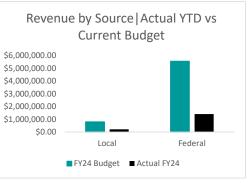

|             |                 |    |                 |                 |              | % Realized of |
|-------------|-----------------|----|-----------------|-----------------|--------------|---------------|
|             | Actual FY22     | Ac | tual FY23       | FY24 Budget     | Actual FY24  | FY24 Budget   |
| Local       | \$46,986,398.41 | \$ | 50,399,044.33   | \$50,044,233.16 | 4,413,700.37 | 9%            |
| County      | \$3,353,427.61  | \$ | 3,344,582.61    | \$3,250,000.00  | -            | 0%            |
| State       | \$5,640,413.67  | \$ | 7,350,380.01    | \$6,957,519.99  | 934,802.80   | 13%           |
| Federal     | \$10,017,055.93 | \$ | 9,105,921.69    | \$6,137,484.00  | 2,416,428.61 | 39%           |
| Grand Total | \$65,997,295,62 |    | \$70.199.928.64 | \$66,389,237,15 | 7.764.931.78 | 12%           |