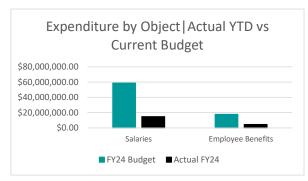

### **Expenditures**

|                          |                 |                 |                 |                 | % Realized of |
|--------------------------|-----------------|-----------------|-----------------|-----------------|---------------|
|                          | Actual FY22     | Actual FY23     | FY24 Budget     | Actual FY24     | FY24 Budget   |
| Salaries                 | \$51,492,525.13 | \$54,127,793.93 | \$58,720,273.09 | \$14,840,339.31 | 25%           |
| Employee Benefits        | \$17,483,435.58 | \$17,513,549.94 | \$17,937,499.26 | \$4,657,489.65  | 26%           |
| Purchased Services       | \$1,792.00      | \$60,868.50     | \$0.00          | \$59,600.64     | 0%            |
| Supplies and Materials   | \$0.00          | \$0.00          | \$0.00          | \$0.00          | 0%            |
| Capital Outlay           | \$0.00          | \$0.00          | \$0.00          | \$0.00          | 0%            |
| Long and Short Term Debt | \$0.00          | \$0.00          | \$0.00          | \$0.00          | 0%            |
| Grand Total              | \$68,977,752.71 | \$71,702,212.37 | \$76,657,772.35 | \$19,557,429.60 | 26%           |