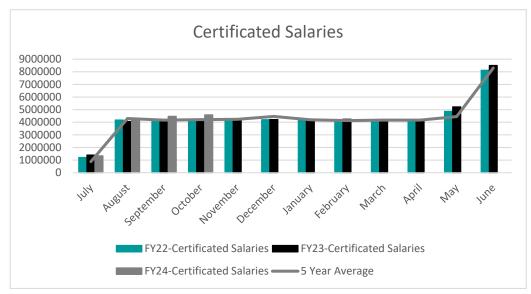

|                | % Realized of |
|--------------------|----------------|----------------|----------------|----------------|---------------|
|                    | Actual FY22    | Actual FY23    | FY24 Budget    | Actual FY24    | FY24 Budget   |
| Local              | \$107,229.62   | \$736,574.43   | \$801,000.00   | \$205,532.02   | 26%           |
| County             | \$0.00         | \$0.00         | \$0.00         | \$0.00         | 0%            |
| State              | \$62,369.51    | \$25,456.09    | \$35,000.00    | \$0.00         | 0%            |
| Federal            | \$7,211,579.28 | \$6,567,883.66 | \$5,566,000.00 | \$1,404,720.04 | 25%           |
| <b>Grand Total</b> | \$7,381,178.41 | \$7,329,914.18 | \$6,402,000.00 | \$1,610,252.06 | 25%           |









## **SJSD Fiscal Year Comparison Summary**

### Through October

| FY24 Expenses: | \$53,061,865.27 |
|----------------|-----------------|
| FY23 Expenses: | \$45,023,519.16 |
| FY22 Expenses: | \$38,473,878.30 |

**FY24** Increase from **FY23**: \$8,038,346.11

 FY24 State Revenue:
 \$15,120,814.40

 FY23 State Revenue:
 \$15,437,925.66

 FY22 State Revenue:
 \$14,717,590.99

**FY24 Decrease from FY23:** -\$317,111.26

 FY24 Tax Revenue:
 \$9,546,766.92

 FY23 Tax Revenue:
 \$6,230,651.04

 FY22 Tax Revenue:
 \$5,460,061.71

**FY24** Increase from **FY23**: \$3,316,115.88

# **SJSD Balance Summary**