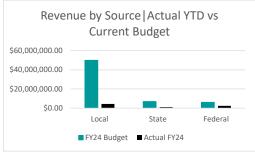

|             |                 |    |                 |                 |              | % Realized of |
|-------------|-----------------|----|-----------------|-----------------|--------------|---------------|
|             | Actual FY22     | Ac | tual FY23       | FY24 Budget     | Actual FY24  | FY24 Budget   |
| Local       | \$46,986,398.41 | \$ | 50,399,044.33   | \$50,044,233.16 | 4,413,700.37 | 9%            |
| County      | \$3,353,427.61  | \$ | 3,344,582.61    | \$3,250,000.00  | -            | 0%            |
| State       | \$5,640,413.67  | \$ | 7,350,380.01    | \$6,957,519.99  | 934,802.80   | 13%           |
| Federal     | \$10,017,055.93 | \$ | 9,105,921.69    | \$6,137,484.00  | 2,416,428.61 | 39%           |
| Grand Total | \$65,997,295,62 |    | \$70.199.928.64 | \$66,389,237,15 | 7.764.931.78 | 12%           |