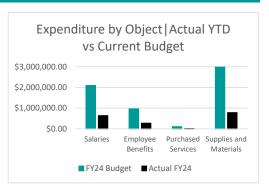

#### **Expenditures**

|                          |                 |                 |                 |                 | % Realized of |
|--------------------------|-----------------|-----------------|-----------------|-----------------|---------------|
|                          | Actual FY22     | Actual FY23     | FY24 Budget     | Actual FY24     | FY24 Budget   |
| Salaries                 | \$16,684,821.31 | \$19,346,863.32 | \$20,065,432.96 | \$6,612,011.78  | 33%           |
| Employee Benefits        | \$6,364,380.88  | \$6,787,475.73  | \$7,348,227.04  | \$2,269,539.38  | 31%           |
| Purchased Services       | \$14,274,661.16 | \$16,114,314.26 | \$20,664,148.18 | \$6,145,886.99  | 30%           |
| Supplies and Materials   | \$8,672,620.81  | \$10,172,081.92 | \$7,459,345.16  | \$3,692,842.02  | 50%           |
| Capital Outlay           | \$0.00          | \$0.00          | \$0.00          | \$0.00          | 0%            |
| Long and Short Term Debt | \$0.00          | \$0.00          | \$0.00          | \$0.00          | 0%            |
| Grand Total              | \$45,996,484.16 | \$52,420,735.23 | \$55,537,153.34 | \$18,720,280.17 | 34%           |