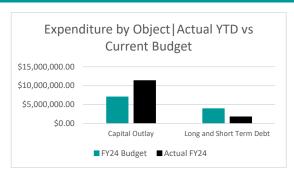

# Financial Summary | Capital Projects (4)

### **Expenditures**

|                          |                 |                 |                 |                 | % Realized of |
|--------------------------|-----------------|-----------------|-----------------|-----------------|---------------|
|                          | Actual FY22     | Actual FY23     | FY24 Budget     | Actual FY24     | FY24 Budget   |
| Salaries                 | \$0.00          | \$0.00          | \$0.00          | \$0.00          | 0%            |
| Employee Benefits        | \$0.00          | \$0.00          | \$0.00          | \$0.00          | 0%            |
| Purchased Services       | \$0.00          | \$0.00          | \$0.00          | \$0.00          | 0%            |
| Supplies and Materials   | \$0.00          | \$0.00          | \$0.00          | \$0.00          | 0%            |
| Capital Outlay           | \$9,783,754.11  | \$21,010,793.66 | \$7,006,068.72  | \$11,317,780.68 | 162%          |
| Long and Short Term Debt | \$2,184,050.04  | \$2,346,917.56  | \$3,899,627.70  | \$1,738,605.67  | 45%           |
| Grand Total              | \$11,967,804.15 | \$23,357,711.22 | \$10,905,696.42 | \$13,056,386.35 | 120%          |