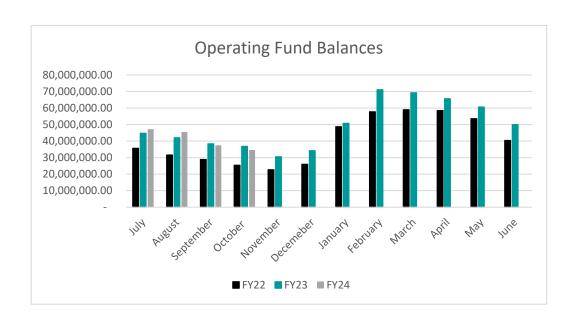

## Financial Summary | Operating Fund (1 & 6)

#### **Expenditures**

|                          |                 |                 |                 |                 | % Realized of |
|--------------------------|-----------------|-----------------|-----------------|-----------------|---------------|
|                          | Actual FY22     | Actual FY23     | FY24 Budget     | Actual FY24     | FY24 Budget   |
| Salaries                 | \$16,684,821.31 | \$19,346,863.32 | \$20,065,432.96 | \$6,612,011.78  | 33%           |
| Employee Benefits        | \$6,364,380.88  | \$6,787,475.73  | \$7,348,227.04  | \$2,269,539.38  | 31%           |
| Purchased Services       | \$14,274,661.16 | \$16,114,314.26 | \$20,664,148.18 | \$6,145,886.99  | 30%           |
| Supplies and Materials   | \$8,672,620.81  | \$10,172,081.92 | \$7,459,345.16  | \$3,692,842.02  | 50%           |
| Capital Outlay           | \$0.00          | \$0.00          | \$0.00          | \$0.00          | 0%            |
| Long and Short Term Debt | \$0.00          | \$0.00          | \$0.00          | \$0.00          | 0%            |
| Grand Total              | \$45,996,484.16 | \$52,420,735.23 | \$55,537,153.34 | \$18,720,280.17 | 34%           |

|             |                 |    |                 |                 |              | % Realized of |
|-------------|-----------------|----|-----------------|-----------------|--------------|---------------|
|             | Actual FY22     | Ac | tual FY23       | FY24 Budget     | Actual FY24  | FY24 Budget   |
| Local       | \$46,986,398.41 | \$ | 50,399,044.33   | \$50,044,233.16 | 4,413,700.37 | 9%            |
| County      | \$3,353,427.61  | \$ | 3,344,582.61    | \$3,250,000.00  | -            | 0%            |
| State       | \$5,640,413.67  | \$ | 7,350,380.01    | \$6,957,519.99  | 934,802.80   | 13%           |
| Federal     | \$10,017,055.93 | \$ | 9,105,921.69    | \$6,137,484.00  | 2,416,428.61 | 39%           |
| Grand Total | \$65,997,295,62 |    | \$70.199.928.64 | \$66,389,237,15 | 7.764.931.78 | 12%           |