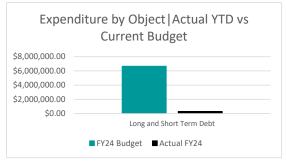

# Financial Summary | Debt Service (3)

### **Expenditures**

|                          |                |                |                |              | % Realized of |
|--------------------------|----------------|----------------|----------------|--------------|---------------|
|                          | Actual FY22    | Actual FY23    | FY24 Budget    | Actual FY24  | FY24 Budget   |
| Salaries                 | \$0.00         | \$0.00         | \$0.00         | \$0.00       | 0%            |
| Employee Benefits        | \$0.00         | \$0.00         | \$0.00         | \$0.00       | 0%            |
| Purchased Services       | \$0.00         | \$0.00         | \$0.00         | \$0.00       | 0%            |
| Supplies and Materials   | \$0.00         | \$0.00         | \$0.00         | \$0.00       | 0%            |
| Capital Outlay           | \$0.00         | \$0.00         | \$0.00         | \$0.00       | 0%            |
| Long and Short Term Debt | \$3,170,073.00 | \$6,362,573.00 | \$6,667,491.00 | \$283,252.50 | 4%            |
| Grand Total              | \$3,170,073.00 | \$6,362,573.00 | \$6,667,491.00 | \$283,252.50 | 4%            |