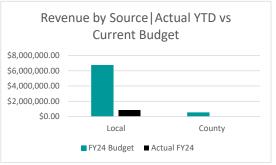

# Financial Summary | Debt Service (3)

|                    |                |                |                |              | % Realized of |
|--------------------|----------------|----------------|----------------|--------------|---------------|
|                    | Actual FY22    | Actual FY23    | FY24 Budget    | Actual FY24  | FY24 Budget   |
| Local              | \$5,788,366.21 | \$7,090,158.98 | \$6,703,536.18 | \$842,191.58 | 13%           |
| County             | \$502,975.89   | \$559,899.30   | \$500,000.00   | \$0.00       | 0%            |
| State              | \$0.00         | \$0.00         | \$0.00         | \$0.00       | 0%            |
| Federal            | \$0.00         | \$0.00         | \$0.00         | \$0.00       | 0%            |
| <b>Grand Total</b> | \$6,291,342.10 | \$7,650,058.28 | \$7,203,536.18 | \$842,191.58 | 12%           |