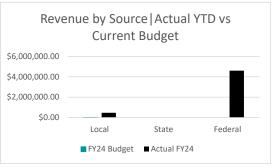

# Financial Summary | Capital Projects (4)

|                    |                 |                 |             |                | % Realized of |
|--------------------|-----------------|-----------------|-------------|----------------|---------------|
|                    | Actual FY22     | Actual FY23     | FY24 Budget | Actual FY24    | FY24 Budget   |
| Local              | \$93,531.52     | \$1,989,277.09  | \$25,010.00 | \$463,680.28   | 1854%         |
| County             | \$0.00          | \$0.00          | \$0.00      | \$0.00         | 0%            |
| State              | \$1,332,026.62  | \$366,386.96    | \$0.00      | \$0.00         | 0%            |
| Federal            | \$12,725,457.98 | \$12,039,068.54 | \$0.00      | \$4,602,136.11 | 0%            |
| <b>Grand Total</b> | \$14,151,016.12 | \$14,394,732.59 | \$25,010.00 | \$5,065,816.39 | 20255%        |