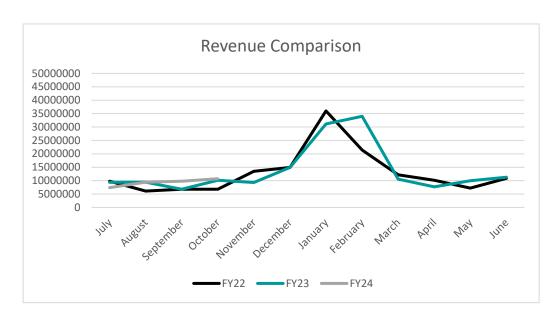

## **SJSD Fiscal Year Comparison Summary**

### Through October

| FY24 Expenses: | \$53,061,865.27 |
|----------------|-----------------|
| FY23 Expenses: | \$45,023,519.16 |
| FY22 Expenses: | \$38,473,878.30 |

**FY24** Increase from **FY23**: \$8,038,346.11