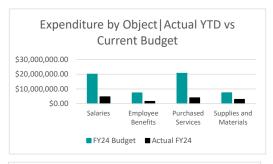

#### **Expenditures**

|                          |                 |                 |                 |                 | % Realized of |
|--------------------------|-----------------|-----------------|-----------------|-----------------|---------------|
|                          | Actual FY22     | Actual FY23     | FY24 Budget     | Actual FY24     | FY24 Budget   |
| Salaries                 | \$16,684,821.31 | \$19,346,863.32 | \$20,065,432.96 | \$4,755,032.46  | 24%           |
| Employee Benefits        | \$6,364,380.88  | \$6,787,475.73  | \$7,348,227.04  | \$1,642,510.79  | 22%           |
| Purchased Services       | \$14,274,661.16 | \$16,114,314.26 | \$20,664,148.18 | \$4,075,522.91  | 20%           |
| Supplies and Materials   | \$8,672,620.81  | \$10,172,081.92 | \$7,459,345.16  | \$2,952,389.04  | 40%           |
| Capital Outlay           | \$0.00          | \$0.00          | \$0.00          | \$0.00          | 0%            |
| Long and Short Term Debt | \$0.00          | \$0.00          | \$0.00          | \$0.00          | 0%            |
| Grand Total              | \$45,996,484.16 | \$52,420,735.23 | \$55,537,153.34 | \$13,425,455.20 | 24%           |