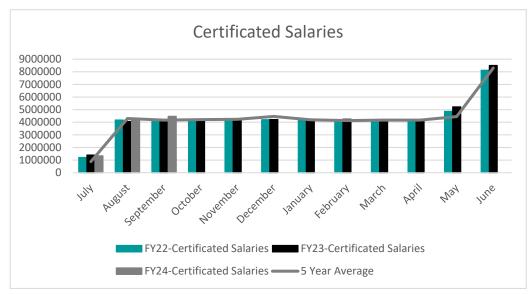

|                |              | % Realized of |
|--------------------|----------------|----------------|----------------|--------------|---------------|
|                    | Actual FY22    | Actual FY23    | FY24 Budget    | Actual FY24  | FY24 Budget   |
| Local              | \$107,229.62   | \$736,574.43   | \$801,000.00   | \$122,644.06 | 15%           |
| County             | \$0.00         | \$0.00         | \$0.00         | \$0.00       | 0%            |
| State              | \$62,369.51    | \$25,456.09    | \$35,000.00    | \$0.00       | 0%            |
| Federal            | \$7,211,579.28 | \$6,567,883.66 | \$5,566,000.00 | \$467,526.80 | 8%            |
| <b>Grand Total</b> | \$7,381,178.41 | \$7,329,914.18 | \$6,402,000.00 | \$590,170.86 | 9%            |









## **SJSD Fiscal Year Comparison Summary**

### Through September

| FY24 Expenses: | \$37,900,860.98 |
|----------------|-----------------|
| FY23 Expenses: | \$32,922,465.07 |
| FY22 Expenses: | \$27,789,454.71 |

**FY24** Increase from **FY23**: \$4,978,395.91

 FY24 State Revenue:
 \$11,220,986.14

 FY23 State Revenue:
 \$11,238,643.53

 FY22 State Revenue:
 \$10,171,299.38

Increase from FY23: -\$17,657.39

 FY24 Tax Revenue:
 \$7,277,056.37

 FY23 Tax Revenue:
 \$4,879,077.66

 FY22 Tax Revenue:
 \$4,301,470.46

Increase from FY23: \$2,397,978.71

# **SJSD Balance Summary**