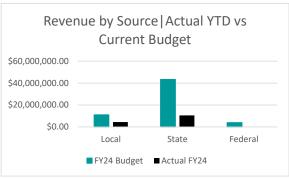

|                    |                 |                 |                 |                 | % Realized of |
|--------------------|-----------------|-----------------|-----------------|-----------------|---------------|
|                    | Actual FY22     | Actual FY23     | FY24 Budget     | Actual FY24     | FY24 Budget   |
| Local              | \$17,344,491.06 | \$18,058,046.25 | \$11,085,347.27 | \$4,459,715.28  | 40%           |
| County             | \$109,311.83    | \$109,256.69    | \$115,000.00    | \$0.00          | 0%            |
| State              | \$43,339,149.70 | \$43,775,295.74 | \$43,358,032.71 | \$10,569,656.44 | 24%           |
| Federal            | \$1,159,276.73  | \$1,104,021.01  | \$3,953,134.00  | \$0.00          | 0%            |
| <b>Grand Total</b> | \$61,952,229.32 | \$63,046,619.69 | \$58,511,513.98 | \$15,029,371.72 | 26%           |