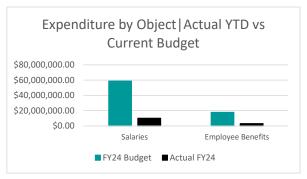

### **Expenditures**

|                          |                 |                 |                 |                 | % Realized of |
|--------------------------|-----------------|-----------------|-----------------|-----------------|---------------|
|                          | Actual FY22     | Actual FY23     | FY24 Budget     | Actual FY24     | FY24 Budget   |
| Salaries                 | \$51,492,525.13 | \$54,127,793.93 | \$58,720,273.09 | \$10,220,782.79 | 17%           |
| Employee Benefits        | \$17,483,435.58 | \$17,513,549.94 | \$17,937,499.26 | \$3,158,473.43  | 18%           |
| Purchased Services       | \$1,792.00      | \$60,868.50     | \$0.00          | \$24,356.64     | 0%            |
| Supplies and Materials   | \$0.00          | \$0.00          | \$0.00          | \$0.00          | 0%            |
| Capital Outlay           | \$0.00          | \$0.00          | \$0.00          | \$0.00          | 0%            |
| Long and Short Term Debt | \$0.00          | \$0.00          | \$0.00          | \$0.00          | 0%            |
| <b>Grand Total</b>       | \$68,977,752.71 | \$71,702,212.37 | \$76,657,772.35 | \$13,403,612.86 | 17%           |