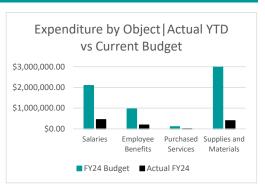

#### **Expenditures**

|                          |                 |                 |                 |                 | % Realized of |
|--------------------------|-----------------|-----------------|-----------------|-----------------|---------------|
|                          | Actual FY22     | Actual FY23     | FY24 Budget     | Actual FY24     | FY24 Budget   |
| Salaries                 | \$16,684,821.31 | \$19,346,863.32 | \$20,065,432.96 | \$4,755,032.46  | 24%           |
| Employee Benefits        | \$6,364,380.88  | \$6,787,475.73  | \$7,348,227.04  | \$1,642,510.79  | 22%           |
| Purchased Services       | \$14,274,661.16 | \$16,114,314.26 | \$20,664,148.18 | \$4,075,522.91  | 20%           |
| Supplies and Materials   | \$8,672,620.81  | \$10,172,081.92 | \$7,459,345.16  | \$2,952,389.04  | 40%           |
| Capital Outlay           | \$0.00          | \$0.00          | \$0.00          | \$0.00          | 0%            |
| Long and Short Term Debt | \$0.00          | \$0.00          | \$0.00          | \$0.00          | 0%            |
| Grand Total              | \$45,996,484.16 | \$52,420,735.23 | \$55,537,153.34 | \$13,425,455.20 | 24%           |