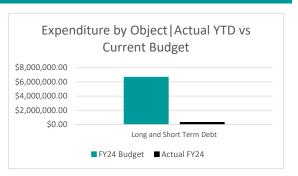

### **Expenditures**

|                          |                |                |                |              | % Realized of |
|--------------------------|----------------|----------------|----------------|--------------|---------------|
|                          | Actual FY22    | Actual FY23    | FY24 Budget    | Actual FY24  | FY24 Budget   |
| Salaries                 | \$0.00         | \$0.00         | \$0.00         | \$0.00       | 0%            |
| Employee Benefits        | \$0.00         | \$0.00         | \$0.00         | \$0.00       | 0%            |
| Purchased Services       | \$0.00         | \$0.00         | \$0.00         | \$0.00       | 0%            |
| Supplies and Materials   | \$0.00         | \$0.00         | \$0.00         | \$0.00       | 0%            |
| Capital Outlay           | \$0.00         | \$0.00         | \$0.00         | \$0.00       | 0%            |
| Long and Short Term Debt | \$3,170,073.00 | \$6,362,573.00 | \$6,667,491.00 | \$283,252.50 | 4%            |
| <b>Grand Total</b>       | \$3,170,073.00 | \$6,362,573.00 | \$6,667,491.00 | \$283,252.50 | 4%            |