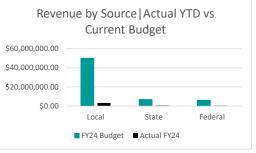

|             |                 |    |                 |                 |              | % Realized of |
|-------------|-----------------|----|-----------------|-----------------|--------------|---------------|
|             | Actual FY22     | Ac | tual FY23       | FY24 Budget     | Actual FY24  | FY24 Budget   |
| Local       | \$46,986,398.41 | \$ | 50,399,044.33   | \$50,044,233.16 | 3,364,115.78 | 7%            |
| County      | \$3,353,427.61  | \$ | 3,344,582.61    | \$3,250,000.00  | -            | 0%            |
| State       | \$5,640,413.67  | \$ | 7,350,380.01    | \$6,957,519.99  | 651,329.70   | 9%            |
| Federal     | \$10,017,055.93 | \$ | 9,105,921.69    | \$6,137,484.00  | 421,481.26   | 7%            |
| Grand Total | \$65,997,295,62 |    | \$70.199.928.64 | \$66,389,237,15 | 4.436.926.74 | 7%            |