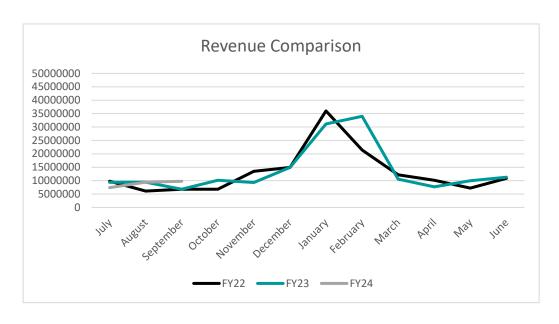

## **SJSD Fiscal Year Comparison Summary**

### Through September

| FY24 Expenses: | \$37,900,860.98 |
|----------------|-----------------|
| FY23 Expenses: | \$32,922,465.07 |
| FY22 Expenses: | \$27,789,454.71 |

**FY24** Increase from **FY23**: \$4,978,395.91

 FY24 State Revenue:
 \$11,220,986.14

 FY23 State Revenue:
 \$11,238,643.53

 FY22 State Revenue:
 \$10,171,299.38

Increase from FY23: -\$17,657.39

 FY24 Tax Revenue:
 \$7,277,056.37

 FY23 Tax Revenue:
 \$4,879,077.66

 FY22 Tax Revenue:
 \$4,301,470.46

Increase from FY23: \$2,397,978.71