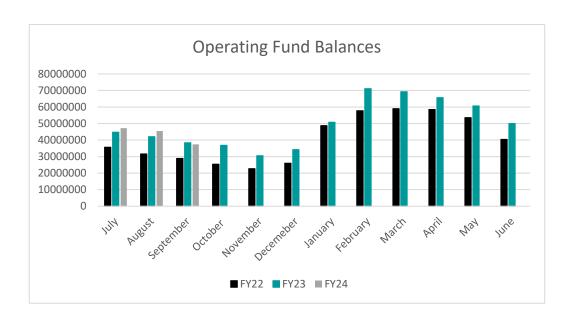

## **SJSD Fiscal Year Comparison Summary**

### Through September

| FY24 Expenses: | \$37,900,860.98 |
|----------------|-----------------|
| FY23 Expenses: | \$32,922,465.07 |
| FY22 Expenses: | \$27,789,454.71 |

**FY24** Increase from **FY23**: \$4,978,395.91

 FY24 State Revenue:
 \$11,220,986.14

 FY23 State Revenue:
 \$11,238,643.53

 FY22 State Revenue:
 \$10,171,299.38

Increase from FY23: -\$17,657.39

 FY24 Tax Revenue:
 \$7,277,056.37

 FY23 Tax Revenue:
 \$4,879,077.66

 FY22 Tax Revenue:
 \$4,301,470.46

Increase from FY23: \$2,397,978.71

# **SJSD Balance Summary**