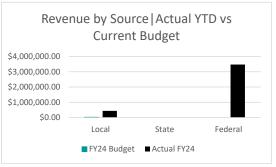

|                    |                 |                 |             |                | % Realized of |
|--------------------|-----------------|-----------------|-------------|----------------|---------------|
|                    | Actual FY22     | Actual FY23     | FY24 Budget | Actual FY24    | FY24 Budget   |
| Local              | \$93,531.52     | \$1,989,277.09  | \$25,010.00 | \$436,101.60   | 1744%         |
| County             | \$0.00          | \$0.00          | \$0.00      | \$0.00         | 0%            |
| State              | \$1,332,026.62  | \$366,386.96    | \$0.00      | \$0.00         | 0%            |
| Federal            | \$12,725,457.98 | \$12,039,068.54 | \$0.00      | \$3,468,220.28 | 0%            |
| <b>Grand Total</b> | \$14,151,016.12 | \$14,394,732.59 | \$25,010.00 | \$3,904,321.88 | 15611%        |