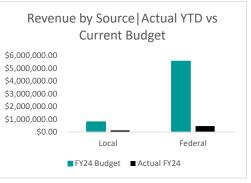

|             |                 |    |                 |                 |              | % Realized of |
|-------------|-----------------|----|-----------------|-----------------|--------------|---------------|
|             | Actual FY22     | Ac | tual FY23       | FY24 Budget     | Actual FY24  | FY24 Budget   |
| Local       | \$46,986,398.41 | \$ | 50,399,044.33   | \$50,044,233.16 | 3,364,115.78 | 7%            |
| County      | \$3,353,427.61  | \$ | 3,344,582.61    | \$3,250,000.00  | -            | 0%            |
| State       | \$5,640,413.67  | \$ | 7,350,380.01    | \$6,957,519.99  | 651,329.70   | 9%            |
| Federal     | \$10,017,055.93 | \$ | 9,105,921.69    | \$6,137,484.00  | 421,481.26   | 7%            |
| Grand Total | \$65,997,295,62 |    | \$70.199.928.64 | \$66,389,237,15 | 4.436.926.74 | 7%            |