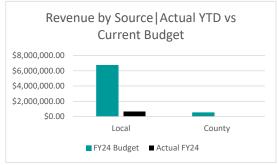

|             |                 |    |                 |                 |              | % Realized of |
|-------------|-----------------|----|-----------------|-----------------|--------------|---------------|
|             | Actual FY22     | Ac | tual FY23       | FY24 Budget     | Actual FY24  | FY24 Budget   |
| Local       | \$46,986,398.41 | \$ | 50,399,044.33   | \$50,044,233.16 | 3,364,115.78 | 7%            |
| County      | \$3,353,427.61  | \$ | 3,344,582.61    | \$3,250,000.00  | -            | 0%            |
| State       | \$5,640,413.67  | \$ | 7,350,380.01    | \$6,957,519.99  | 651,329.70   | 9%            |
| Federal     | \$10,017,055.93 | \$ | 9,105,921.69    | \$6,137,484.00  | 421,481.26   | 7%            |
| Grand Total | \$65,997,295,62 |    | \$70.199.928.64 | \$66,389,237,15 | 4.436.926.74 | 7%            |