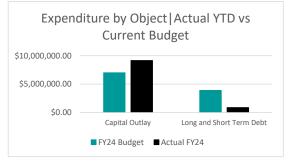

### **Expenditures**

|                          | Actual FY22     | Actual FY23     | FY24 Budget     | Actual FY24     | % Realized of<br>FY24 Budget |
|--------------------------|-----------------|-----------------|-----------------|-----------------|------------------------------|
| Salaries                 | \$0.00          | \$0.00          | \$0.00          | \$0.00          | 0%                           |
| Employee Benefits        | \$0.00          | \$0.00          | \$0.00          | \$0.00          | 0%                           |
| Purchased Services       | \$0.00          | \$0.00          | \$0.00          | \$0.00          | 0%                           |
| Supplies and Materials   | \$0.00          | \$0.00          | \$0.00          | \$0.00          | 0%                           |
| Capital Outlay           | \$9,783,754.11  | \$21,010,793.66 | \$7,006,068.72  | \$9,159,749.24  | 131%                         |
| Long and Short Term Debt | \$2,184,050.04  | \$2,346,917.56  | \$3,899,627.70  | \$856,798.33    | 22%                          |
| Grand Total              | \$11,967,804.15 | \$23,357,711.22 | \$10,905,696.42 | \$10,016,547.57 | 92%                          |