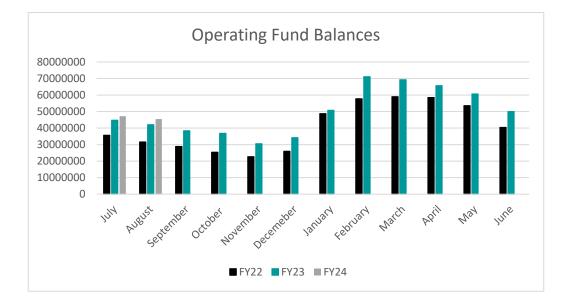

\$7,381,178.41 | \$7,329,914.18 | \$6,402,000.00 | \$1,275,040.84 | 20%                          |





# SJSD Fiscal Year Comparison Summary

### Through August

| FY24 Expenses:           | \$22,956,022.99 |
|--------------------------|-----------------|
| FY23 Expenses:           | \$19,731,182.26 |
| FY22 Expenses:           | \$17,765,920.57 |
| FY24 Increase from FY23: | \$3,224,840.73  |
| FY24 State Revenue:      | \$7,043,778.43  |
| FY23 State Revenue:      | \$6,885,693.61  |
| FY22 State Revenue:      | \$6,723,257.16  |
| Increase from FY23:      | \$158,084.82    |
| FY24 Tax Revenue:        | \$5,578,712.30  |
| FY23 Tax Revenue:        | \$3,349,104.92  |
| FY22 Tax Revenue:        | \$2,788,762.99  |
| Increase from FY23:      | \$2,229,607.38  |

# SJSD Balance Summary