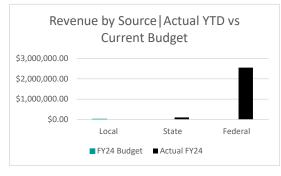

# Financial Summary | Capital Projects (4)

|                 |                                                            |                                                                                                            |                                                                                                                                             | % Realized of                                                                                                                                                                         |
|-----------------|------------------------------------------------------------|------------------------------------------------------------------------------------------------------------|---------------------------------------------------------------------------------------------------------------------------------------------|---------------------------------------------------------------------------------------------------------------------------------------------------------------------------------------|
| Actual FY22 A   | Actual FY23                                                | FY24 Budget                                                                                                | Actual FY24                                                                                                                                 | FY24 Budget                                                                                                                                                                           |
| \$93,531.52     | \$1,989,277.09                                             | \$25,010.00                                                                                                | \$1.46                                                                                                                                      | 0%                                                                                                                                                                                    |
| \$0.00          | \$0.00                                                     | \$0.00                                                                                                     | \$0.00                                                                                                                                      | 0%                                                                                                                                                                                    |
| \$1,332,026.62  | \$366,386.96                                               | \$0.00                                                                                                     | \$104,370.23                                                                                                                                | 0%                                                                                                                                                                                    |
| \$12,725,457.98 | \$12,039,068.54                                            | \$0.00                                                                                                     | \$2,547,160.41                                                                                                                              | 0%                                                                                                                                                                                    |
| \$14,151,016.12 | \$14,394,732.59                                            | \$25,010.00                                                                                                | \$2,651,532.10                                                                                                                              | 10602%                                                                                                                                                                                |
|                 | \$93,531.52<br>\$0.00<br>\$1,332,026.62<br>\$12,725,457.98 | \$93,531.52 \$1,989,277.09   \$0.00 \$0.00   \$1,332,026.62 \$366,386.96   \$12,725,457.98 \$12,039,068.54 | \$93,531.52 \$1,989,277.09 \$25,010.00   \$0.00 \$0.00 \$0.00   \$1,332,026.62 \$366,386.96 \$0.00   \$12,725,457.98 \$12,039,068.54 \$0.00 | \$93,531.52 \$1,989,277.09 \$25,010.00 \$1.46   \$0.00 \$0.00 \$0.00 \$0.00   \$1,332,026.62 \$366,386.96 \$0.00 \$104,370.23   \$12,725,457.98 \$12,039,068.54 \$0.00 \$2,547,160.41 |