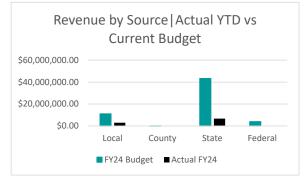

# Financial Summary | Special Revenue Fund (2)

|             |                 |                 |                 |                | % Realized of |
|-------------|-----------------|-----------------|-----------------|----------------|---------------|
|             | Actual FY22     | Actual FY23     | FY24 Budget     | Actual FY24    | FY24 Budget   |
| Local       | \$17,344,491.06 | \$18,058,046.25 | \$11,085,347.27 | \$2,959,816.10 | 27%           |
| County      | \$109,311.83    | \$109,256.69    | \$115,000.00    | \$0.00         | 0%            |
| State       | \$43,339,149.70 | \$43,775,295.74 | \$43,358,032.71 | \$6,619,295.38 | 15%           |
| Federal     | \$1,159,276.73  | \$1,104,021.01  | \$3,953,134.00  | \$0.00         | 0%            |
| Grand Total | \$61,952,229.32 | \$63,046,619.69 | \$58,511,513.98 | \$9,579,111.48 | 16%           |