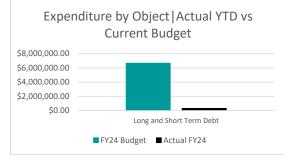

# Financial Summary | Debt Service (3)

#### Expenditures

|                          |                |                |                |              | % Realized of |
|--------------------------|----------------|----------------|----------------|--------------|---------------|
|                          | Actual FY22    | Actual FY23    | FY24 Budget    | Actual FY24  | FY24 Budget   |
| Salaries                 | \$0.00         | \$0.00         | \$0.00         | \$0.00       | 0%            |
| Employee Benefits        | \$0.00         | \$0.00         | \$0.00         | \$0.00       | 0%            |
| Purchased Services       | \$0.00         | \$0.00         | \$0.00         | \$0.00       | 0%            |
| Supplies and Materials   | \$0.00         | \$0.00         | \$0.00         | \$0.00       | 0%            |
| Capital Outlay           | \$0.00         | \$0.00         | \$0.00         | \$0.00       | 0%            |
| Long and Short Term Debt | \$3,170,073.00 | \$6,362,573.00 | \$6,667,491.00 | \$283,252.50 | 4%            |
| Grand Total              | \$3,170,073.00 | \$6,362,573.00 | \$6,667,491.00 | \$283,252.50 | 4%            |