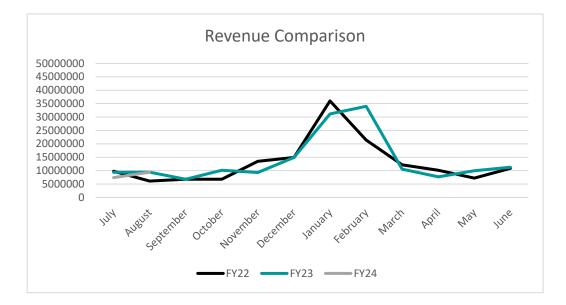

### Through August

| FY24 Expenses:           | \$22,956,022.99 |
|--------------------------|-----------------|
| FY23 Expenses:           | \$19,731,182.26 |
| FY22 Expenses:           | \$17,765,920.57 |
| FY24 Increase from FY23: | \$3,224,840.73  |
| FY24 State Revenue:      | \$7,043,778.43  |
| FY23 State Revenue:      | \$6,885,693.61  |
| FY22 State Revenue:      | \$6,723,257.16  |
| Increase from FY23:      | \$158,084.82    |
| FY24 Tax Revenue:        | \$5,578,712.30  |
| FY23 Tax Revenue:        | \$3,349,104.92  |
| FY22 Tax Revenue:        | \$2,788,762.99  |
| Increase from FY23:      | \$2,229,607.38  |