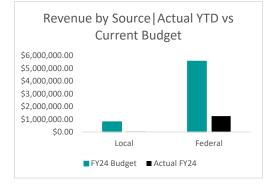

Expenditure by Object | Actual YTD vs Current Budget \$3,000,000.00 \$2,000,000.00 \$1,000,000.00 \$0.00 Salaries Employee Purchased Supplies and Benefits Services Supplies and Materials

|             | Actual FY22    | Actual FY23    | FY24 Budget    | Actual FY24    | % Realized of<br>FY24 Budget |
|-------------|----------------|----------------|----------------|----------------|------------------------------|
| Local       | \$107,229.62   | \$736,574.43   | \$801,000.00   | \$31,897.37    | 4%                           |
| County      | \$0.00         | \$0.00         | \$0.00         | \$0.00         | 0%                           |
| State       | \$62,369.51    | \$25,456.09    | \$35,000.00    | \$0.00         | 0%                           |
| Federal     | \$7,211,579.28 | \$6,567,883.66 | \$5,566,000.00 | \$1,243,143.47 | 22%                          |
| Grand Total | \$7,381,178.41 | \$7,329,914.18 | \$6,402,000.00 | \$1,275,040.84 | 20%                          |