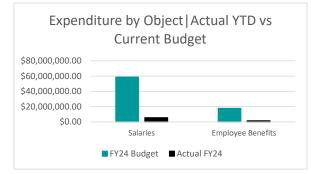

# Financial Summary | Special Revenue Fund (2)

### Expenditures

|                          |                 |                 |                 |                | % Realized of |
|--------------------------|-----------------|-----------------|-----------------|----------------|---------------|
|                          | Actual FY22     | Actual FY23     | FY24 Budget     | Actual FY24    | FY24 Budget   |
| Salaries                 | \$51,492,525.13 | \$54,127,793.93 | \$58,720,273.09 | \$5,721,785.32 | 10%           |
| Employee Benefits        | \$17,483,435.58 | \$17,513,549.94 | \$17,937,499.26 | \$1,669,558.57 | 9%            |
| Purchased Services       | \$1,792.00      | \$60,868.50     | \$0.00          | \$2,640.00     | 0%            |
| Supplies and Materials   | \$0.00          | \$0.00          | \$0.00          | \$0.00         | 0%            |
| Capital Outlay           | \$0.00          | \$0.00          | \$0.00          | \$0.00         | 0%            |
| Long and Short Term Debt | \$0.00          | \$0.00          | \$0.00          | \$0.00         | 0%            |
| Grand Total              | \$68,977,752.71 | \$71,702,212.37 | \$76,657,772.35 | \$7,393,983.89 | 10%           |