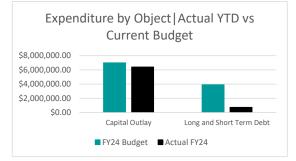

# Financial Summary | Capital Projects (4)

#### Expenditures

|                          |                 |                 |                 |                | % Realized of |
|--------------------------|-----------------|-----------------|-----------------|----------------|---------------|
|                          | Actual FY22 A   | Actual FY23     | FY24 Budget     | Actual FY24    | FY24 Budget   |
| Salaries                 | \$0.00          | \$0.00          | \$0.00          | \$0.00         | 0%            |
| Employee Benefits        | \$0.00          | \$0.00          | \$0.00          | \$0.00         | 0%            |
| Purchased Services       | \$0.00          | \$0.00          | \$0.00          | \$0.00         | 0%            |
| Supplies and Materials   | \$0.00          | \$0.00          | \$0.00          | \$0.00         | 0%            |
| Capital Outlay           | \$9,783,754.11  | \$21,010,793.66 | \$7,006,068.72  | \$6,416,700.25 | 92%           |
| Long and Short Term Debt | \$2,184,050.04  | \$2,346,917.56  | \$3,899,627.70  | \$729,340.61   | 19%           |
| Grand Total              | \$11,967,804.15 | \$23,357,711.22 | \$10,905,696.42 | \$7,146,040.86 | 66%           |