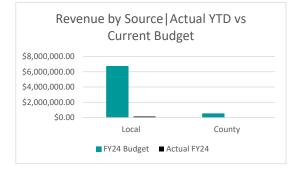

### Financial Summary | Operating Fund (1 & 6)

|             | Actual FY22     | Actual FY23      | FY24 Budget     | Actual FY24  | % Realized of<br>FY24 Budget |
|-------------|-----------------|------------------|-----------------|--------------|------------------------------|
| Local       | \$46,986,398.41 | \$ 50,399,044.33 | \$50,044,233.16 | 2,501,099.98 | 5%                           |
| County      | \$3,353,427.61  | \$ 3,344,582.61  | \$3,250,000.00  | -            | 0%                           |
| State       | \$5,640,413.67  | \$ 7,350,380.01  | \$6,957,519.99  | 162,028.00   | 2%                           |
| Federal     | \$10,017,055.93 | \$ 9,105,921.69  | \$6,137,484.00  | 2,539,643.62 | 41%                          |
| Grand Total | \$65,997,295.62 | \$70,199,928.64  | \$66,389,237.15 | 5,202,771.60 | 8%                           |