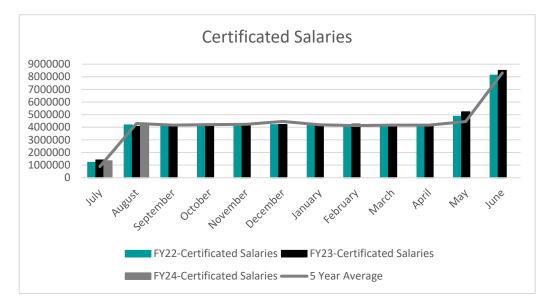

#### Expenditures

|                          | Actual FY22 A   | Actual FY23     | FY24 Budget     | Actual FY24    | % Realized of<br>FY24 Budget |
|--------------------------|-----------------|-----------------|-----------------|----------------|------------------------------|
| Salaries                 | \$16,684,821.31 | \$19,346,863.32 | \$20,065,432.96 | \$2,926,463.52 | 15%                          |
| Employee Benefits        | \$6,364,380.88  | \$6,787,475.73  | \$7,348,227.04  | \$978,632.22   | 13%                          |
| Purchased Services       | \$14,274,661.16 | \$16,114,314.26 | \$20,664,148.18 | \$2,103,376.33 | 10%                          |
| Supplies and Materials   | \$8,672,620.81  | \$10,172,081.92 | \$7,459,345.16  | \$1,929,863.07 | 26%                          |
| Capital Outlay           | \$0.00          | \$0.00          | \$0.00          | \$0.00         | 0%                           |
| Long and Short Term Debt | \$0.00          | \$0.00          | \$0.00          | \$0.00         | 0%                           |
| Grand Total              | \$45,996,484.16 | \$52,420,735.23 | \$55,537,153.34 | \$7,938,335.14 | 14%                          |

### Expenditures

|                          |                 |                 |                 |                | % Realized of |
|--------------------------|-----------------|-----------------|-----------------|----------------|---------------|
|                          | Actual FY22     | Actual FY23     | FY24 Budget     | Actual FY24    | FY24 Budget   |
| Salaries                 | \$51,492,525.13 | \$54,127,793.93 | \$58,720,273.09 | \$5,721,785.32 | 10%           |
| Employee Benefits        | \$17,483,435.58 | \$17,513,549.94 | \$17,937,499.26 | \$1,669,558.57 | 9%            |
| Purchased Services       | \$1,792.00      | \$60,868.50     | \$0.00          | \$2,640.00     | 0%            |
| Supplies and Materials   | \$0.00          | \$0.00          | \$0.00          | \$0.00         | 0%            |
| Capital Outlay           | \$0.00          | \$0.00          | \$0.00          | \$0.00         | 0%            |
| Long and Short Term Debt | \$0.00          | \$0.00          | \$0.00          | \$0.00         | 0%            |
| Grand Total              | \$68,977,752.71 | \$71,702,212.37 | \$76,657,772.35 | \$7,393,983.89 | 10%           |