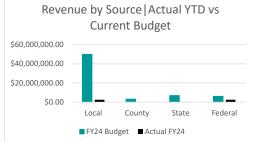

### Financial Summary | Operating Fund (1 & 6)

|             | Actual FY22     | Actual FY23      | FY24 Budget     | Actual FY24  | % Realized of<br>FY24 Budget |
|-------------|-----------------|------------------|-----------------|--------------|------------------------------|
| Local       | \$46,986,398.41 | \$ 50,399,044.33 | \$50,044,233.16 | 2,501,099.98 | 5%                           |
| County      | \$3,353,427.61  | \$ 3,344,582.61  | \$3,250,000.00  | -            | 0%                           |
| State       | \$5,640,413.67  | \$ 7,350,380.01  | \$6,957,519.99  | 162,028.00   | 2%                           |
| Federal     | \$10,017,055.93 | \$ 9,105,921.69  | \$6,137,484.00  | 2,539,643.62 | 41%                          |
| Grand Total | \$65,997,295.62 | \$70,199,928.64  | \$66,389,237.15 | 5,202,771.60 | 8%                           |