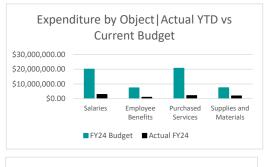

### Financial Summary | Operating Fund (1 & 6)

#### Expenditures

|                          | Actual FY22 A   | Actual FY23     | FY24 Budget     | Actual FY24    | % Realized of<br>FY24 Budget |
|--------------------------|-----------------|-----------------|-----------------|----------------|------------------------------|
| Salaries                 | \$16,684,821.31 | \$19,346,863.32 | \$20,065,432.96 | \$2,926,463.52 | 15%                          |
| Employee Benefits        | \$6,364,380.88  | \$6,787,475.73  | \$7,348,227.04  | \$978,632.22   | 13%                          |
| Purchased Services       | \$14,274,661.16 | \$16,114,314.26 | \$20,664,148.18 | \$2,103,376.33 | 10%                          |
| Supplies and Materials   | \$8,672,620.81  | \$10,172,081.92 | \$7,459,345.16  | \$1,929,863.07 | 26%                          |
| Capital Outlay           | \$0.00          | \$0.00          | \$0.00          | \$0.00         | 0%                           |
| Long and Short Term Debt | \$0.00          | \$0.00          | \$0.00          | \$0.00         | 0%                           |
| Grand Total              | \$45,996,484.16 | \$52,420,735.23 | \$55,537,153.34 | \$7,938,335.14 | 14%                          |