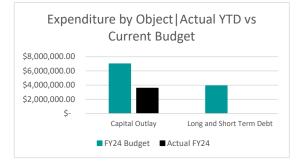

#### Expenditures

|                          |      |              |             |               |     |                 |     |                | % Realized of |
|--------------------------|------|--------------|-------------|---------------|-----|-----------------|-----|----------------|---------------|
|                          | Actu | ial FY22     | Actu        | ual FY23      | FY2 | 24 Budget       | Act | tual FY24      | FY23 Budget   |
| Salaries                 | \$   | -            | \$          | -             | \$  | -               | \$  | -              | 0%            |
| Employee Benefits        | \$   | -            | \$          | -             | \$  | -               | \$  | -              | 0%            |
| Purchased Services       | \$   | -            | \$          | -             | \$  | -               | \$  | -              | 0%            |
| Supplies and Materials   | \$   | -            | \$          | -             | \$  | -               | \$  | -              | 0%            |
| Capital Outlay           | \$   | 9,783,754.11 | \$ 1        | 18,916,471.52 | \$  | 7,006,068.72    | \$  | 3,560,810.48   | 51%           |
| Long and Short Term Debt | \$   | 2,184,050.04 | \$          | 2,346,917.56  | \$  | 3,899,627.70    | \$  | -              | 0%            |
| Grand Total              | \$1  | 1,967,804.15 | \$ <b>2</b> | 21,263,389.08 |     | \$10,905,696.42 |     | \$3,560,810.48 | 33%           |