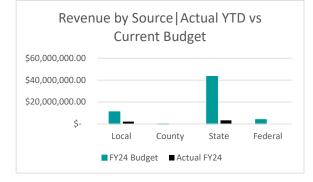

2%

1%

0%

0%

0%

2%

|             |                 |                 |                  |     |              | % Realized of |
|-------------|-----------------|-----------------|------------------|-----|--------------|---------------|
|             | Actual FY22     | Actual FY23     | FY24 Budget      | Act | ual FY24     | FY23 Budget   |
| Local       | \$17,344,491.06 | \$16,973,570.52 | \$ 11,085,347.27 | \$  | 2,077,810.92 | 19%           |
| County      | \$109,311.83    | \$109,256.69    | \$ 115,000.00    | \$  | -            | 0%            |
| State       | \$43,339,149.70 | \$40,145,077.09 | \$ 43,358,032.71 | \$  | 3,302,167.36 | 8%            |
| Federal     | \$1,159,276.73  | \$728.62        | \$ 3,953,134.00  | \$  | -            | 0%            |
| Grand Total | \$61,952,229.32 | \$57,228,632.92 | \$58,511,513.98  | 6   | 5,379,978.28 | 9%            |