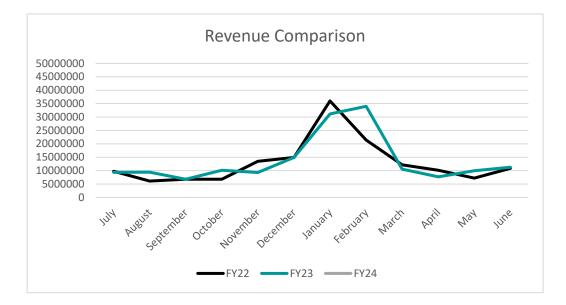

# SJSD Fiscal Year Comparison Summary

Through July

| FY24 Expenses:           | 8,583,304.81 |
|--------------------------|--------------|
| FY23 Expenses:           | 8,642,443.63 |
| FY22 Expenses:           | 7,705,489.11 |
| FY24 Decrease from FY23: | (59,138.82)  |
| FY24 State Revenue:      | 3,496,898.46 |
| FY23 State Revenue:      | 3,496,804.73 |
| FY22 State Revenue:      | 3,360,361.08 |
| Increase from FY23:      | 93.73        |
| FY24 Tax Revenue:        | 2,417,087.50 |
| FY23 Tax Revenue:        | 1,743,389.29 |
| FY22 Tax Revenue:        | 1,611,623.80 |
| Increase from FY23:      | 673,698.21   |