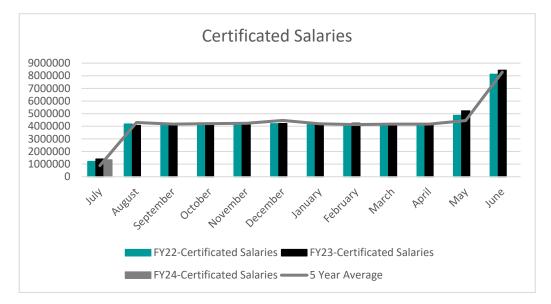

|

|             | Actual FY22 A  | ctual FY23     | FY24 Budget    | Actual FY24 | % Realized of<br>FY23 Budget |
|-------------|----------------|----------------|----------------|-------------|------------------------------|
| Local       | \$107,229.62   | \$716,228.78   | \$801,000.00   | \$ 2,551.   | 7 0%                         |
| County      | \$0.00         | \$0.00         | \$0.00         | \$-         | 0%                           |
| State       | \$62,369.51    | \$25,456.09    | \$35,000.00    | \$-         | 0%                           |
| Federal     | \$7,211,579.28 | \$5,860,547.34 | \$5,566,000.00 | \$ 467,526. | 80 8%                        |
| Grand Total | \$7,381,178.41 | \$6,602,232.21 | \$6,402,000.00 | 470,078.    | 57 7%                        |









# SJSD Fiscal Year Comparison Summary

Through July

| FY24 Expenses:           | 8,583,304.81 |
|--------------------------|--------------|
| FY23 Expenses:           | 8,642,443.63 |
| FY22 Expenses:           | 7,705,489.11 |
| FY24 Decrease from FY23: | (59,138.82)  |
| FY24 State Revenue:      | 3,496,898.46 |
| FY23 State Revenue:      | 3,496,804.73 |
| FY22 State Revenue:      | 3,360,361.08 |
| Increase from FY23:      | 93.73        |
| FY24 Tax Revenue:        | 2,417,087.50 |
| FY23 Tax Revenue:        | 1,743,389.29 |
| FY22 Tax Revenue:        | 1,611,623.80 |
| Increase from FY23:      | 673,698.21   |

## SJSD Balance Summary