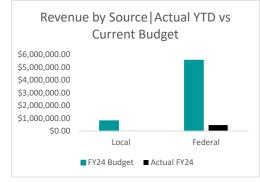

|             |                 |                  |                 |              | % Realized of |
|-------------|-----------------|------------------|-----------------|--------------|---------------|
|             | Actual FY22 A   | Actual FY23      | FY24 Budget     | Actual FY24  | FY23 Budget   |
| Local       | \$46,986,398.41 | \$ 51,145,781.41 | \$50,044,233.16 | 697,099.58   | 1%            |
| County      | \$3,353,427.61  | \$ 3,344,582.61  | \$3,250,000.00  | -            | 0%            |
| State       | \$5,640,413.67  | \$ 7,024,810.90  | \$6,957,519.99  | 194,731.10   | 3%            |
| Federal     | \$10,017,055.93 | \$ 7,552,116.68  | \$6,137,484.00  | 236,962.30   | 4%            |
| Grand Total | \$65,997,295.62 | \$69,067,291.60  | \$66,389,237.15 | 1,128,792.98 | 2%            |