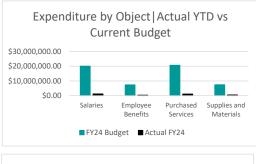

#### Expenditures

|                          |             |               |     |               |                 |                | % Realized of |
|--------------------------|-------------|---------------|-----|---------------|-----------------|----------------|---------------|
|                          | Actual FY22 |               | Act | tual FY23     | FY24 Budget     | Actual FY24    | FY23 Budget   |
| Salaries                 | \$          | 16,684,821.31 | \$  | 17,072,508.91 | \$20,065,432.96 | \$1,213,858.27 | 6%            |
| Employee Benefits        | \$          | 6,364,380.88  | \$  | 6,732,419.94  | \$7,348,227.04  | \$390,897.41   | 5%            |
| Purchased Services       | \$          | 14,274,661.16 | \$  | 14,421,630.07 | \$20,664,148.18 | \$1,146,590.18 | 6%            |
| Supplies and Materials   | \$          | 8,672,620.81  | \$  | 8,634,900.65  | \$7,459,345.16  | \$568,186.54   | 8%            |
| Capital Outlay           | \$          | -             | \$  | -             | \$0.00          | \$0.00         | 0%            |
| Long and Short Term Debt | \$          | -             | \$  | -             | \$0.00          | \$0.00         | 0%            |
| Grand Total              | \$          | 45,996,484.16 | \$  | 46,861,459.57 | \$55,537,153.34 | \$3,319,532.40 | 6%            |