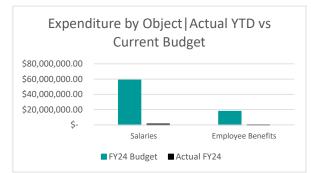

#### Expenditures % Realized of Actual FY22 Actual FY23 FY24 Budget Actual FY24 FY23 Budget \$ 51,492,525.13 \$ 45,377,984.03 \$ 58,720,273.09 Salaries \$ 1,350,698.03 **Employee Benefits** \$ 17,483,435.58 \$ 14,738,307.33 \$ 17,937,499.26 \$ 220,605.52 **Purchased Services** 1,792.00 \$ 50,028.00 \$ 2,640.00 #DIV/0! \$ \$ \_ \$ \$ \$ Supplies and Materials \$ ---\_ Capital Outlay \$ \$ \$ \$ ----Long and Short Term Debt \$ \$ \$ Ś \_ \_ \_ -Grand Total \$ 68,977,752.71 \$ 60,166,319.36 \$76,657,772.35 \$1,573,943.55