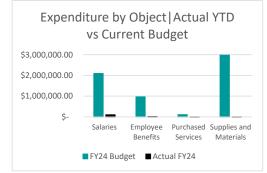

#### Expenditures

|                          |             |               |     |               |                 |                | % Realized of |
|--------------------------|-------------|---------------|-----|---------------|-----------------|----------------|---------------|
|                          | Actual FY22 |               | Act | tual FY23     | FY24 Budget     | Actual FY24    | FY23 Budget   |
| Salaries                 | \$          | 16,684,821.31 | \$  | 17,072,508.91 | \$20,065,432.96 | \$1,213,858.27 | 6%            |
| Employee Benefits        | \$          | 6,364,380.88  | \$  | 6,732,419.94  | \$7,348,227.04  | \$390,897.41   | 5%            |
| Purchased Services       | \$          | 14,274,661.16 | \$  | 14,421,630.07 | \$20,664,148.18 | \$1,146,590.18 | 6%            |
| Supplies and Materials   | \$          | 8,672,620.81  | \$  | 8,634,900.65  | \$7,459,345.16  | \$568,186.54   | 8%            |
| Capital Outlay           | \$          | -             | \$  | -             | \$0.00          | \$0.00         | 0%            |
| Long and Short Term Debt | \$          | -             | \$  | -             | \$0.00          | \$0.00         | 0%            |
| Grand Total              | \$          | 45,996,484.16 | \$  | 46,861,459.57 | \$55,537,153.34 | \$3,319,532.40 | 6%            |