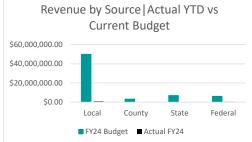

|             |                 |                  |                 |              | % Realized of |
|-------------|-----------------|------------------|-----------------|--------------|---------------|
|             | Actual FY22 A   | Actual FY23      | FY24 Budget     | Actual FY24  | FY23 Budget   |
| Local       | \$46,986,398.41 | \$ 51,145,781.41 | \$50,044,233.16 | 697,099.58   | 1%            |
| County      | \$3,353,427.61  | \$ 3,344,582.61  | \$3,250,000.00  | -            | 0%            |
| State       | \$5,640,413.67  | \$ 7,024,810.90  | \$6,957,519.99  | 194,731.10   | 3%            |
| Federal     | \$10,017,055.93 | \$ 7,552,116.68  | \$6,137,484.00  | 236,962.30   | 4%            |
| Grand Total | \$65,997,295.62 | \$69,067,291.60  | \$66,389,237.15 | 1,128,792.98 | 2%            |