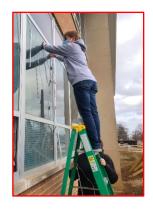

## C<sup>4</sup> Provides Holiday Cheer!

Load up your family and drive over to Columbus North High School to view the holiday lights from dusk to dawn. All donations go to Love Chapel. C<sup>4</sup> Networking and Construction students worked together on the display. At left, CNHS senior **Savannah Hacker**, Networking II, hangs more lights.