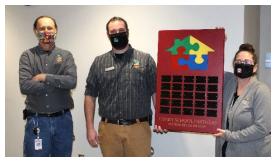

L to R, Jeff Metz, Dalton Foley, Arriann Custer
"Your name here."

Arriann Custer, director of Family School Partners, was thrilled with donor recognition plaque created by the Graphic Design (Mr. Metz) and Precision Machining (Mr. Foley) departments. Over time, the plates will have donors' names engraved on them and the plaque has a place of pride in the BCSC Administration building. The house logo is composed of translucent acrylic pieces, inset in the wood plaque.