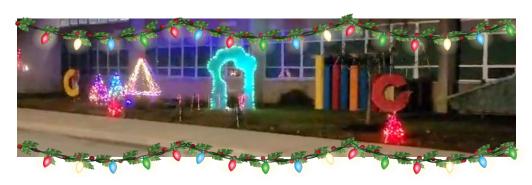

## C<sup>4</sup> Provides Holiday Cheer!

Load up your family and drive over to Columbus North High School to view the holiday lights from dusk to dawn. All donations go to Love Chapel. C<sup>4</sup> Networking and Construction students worked together on the display. At left, CNHS senior **Savannah Hacker**, Networking II, hangs more lights.