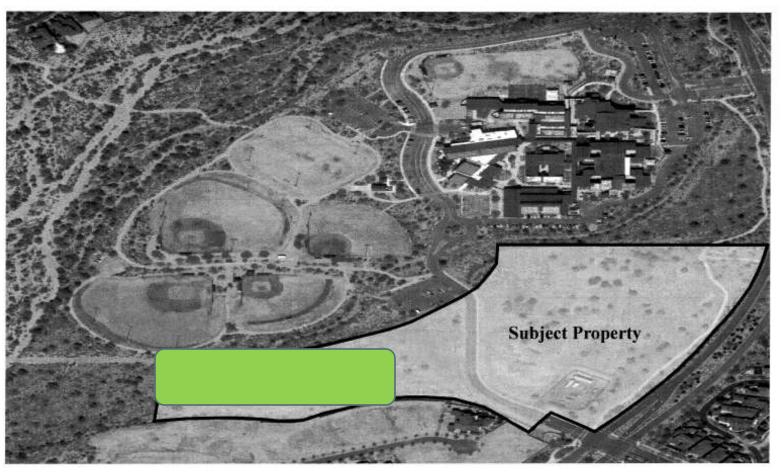

## SUSD Impact/Benefit

- Grade 9-12 Designated Property is eighteen (18) acres
- Proposed Facility Four acres on far west side, not planned for facility build
- Rent to SUSD \$40,000 per year
- Coordinated Use for Students
- Soccer/Lacrosse Field Addition for SUSD