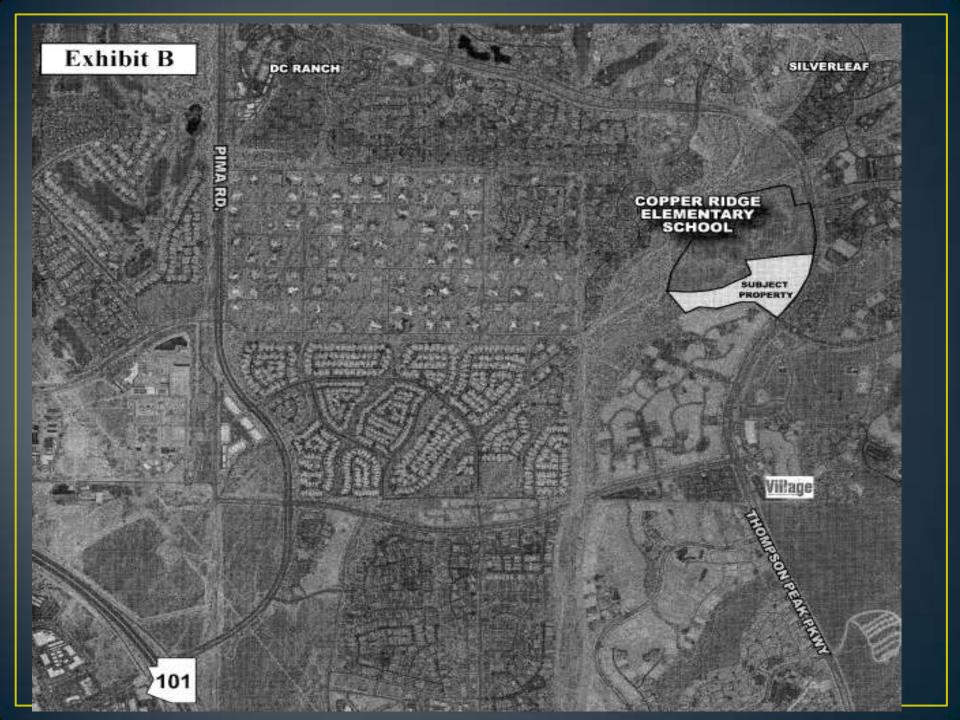

## SUSD Impact/Benefit

- Grade 9-12 Designated Property is eighteen (18) acres
- Proposed Facility Four acres on far west side, not planned for facility build
- Rent to SUSD \$40,000 per year
- Coordinated Use for Students
- Soccer/Lacrosse Field Addition for SUSD

## Scottsdale Unified School District "AERIALS"

Exhibit A (Part 2)