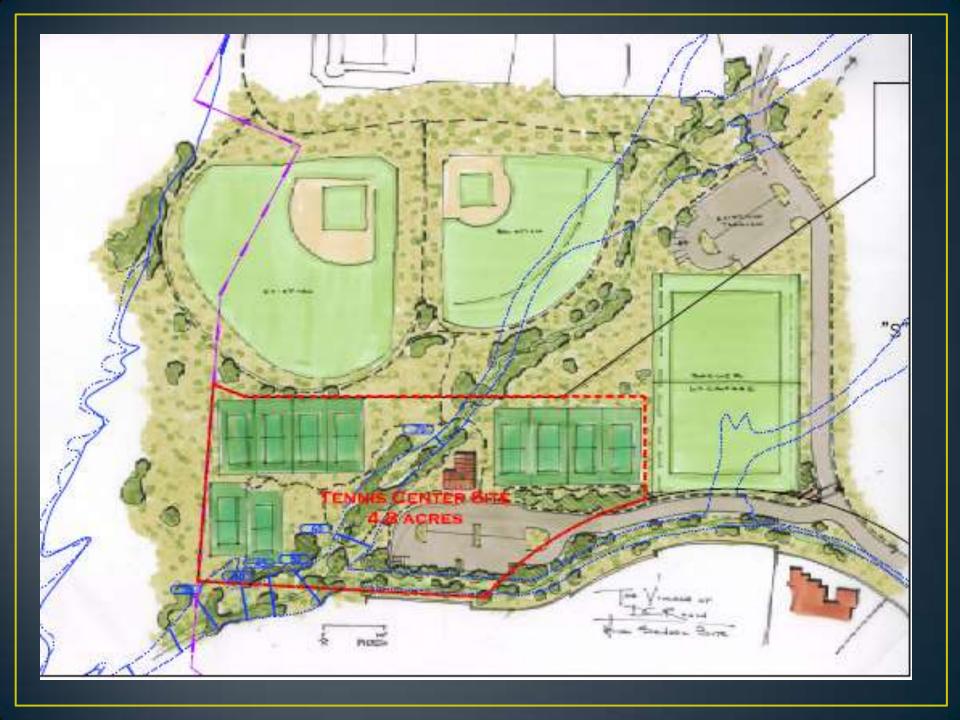

## Village Health Clubs Tennis Facility

- DC Ranch Health Clubs propose to lease land from SUSD
- Group of ten private tennis courts to be used by health club members
- Potential future use by SUSD high school tennis team and school PE Classes

## SUSD Impact/Benefit

- Grade 9-12 Designated Property is eighteen (18) acres
- Proposed Facility Four acres on far west side, not planned for facility build
- Rent to SUSD \$40,000 per year
- Coordinated Use for Students
- Soccer/Lacrosse Field Addition for SUSD