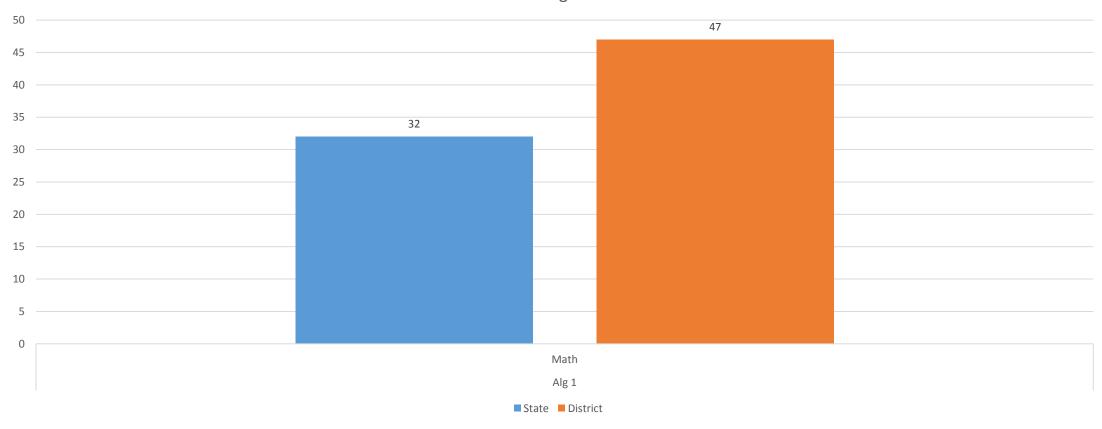

# Scottsdale Unified School District AZMERIT Results

David McNeil Mitch von Gnechten December 15, 2015



### Organizing Data – Tips from M. Fullan

Apples to Apples
According to/Considering degrees of poverty

- Micro Level(School Level)
- Self to Self
- Self to "like" Schools
- External Standard All students can learn.

Macro Level

(Supt. and State/District Governing Agencies)

- 3 Recommendations:
- 1. Never condone presenting data/comparing schools without context.
- 2. Never take one year's results to literally (Schools or subgroups)
- 3. When we see low performance:

"This is a job/an opportunity for capacity building."













### 9<sup>th</sup> Grade ELA



### 10<sup>th</sup> Grade ELA



### 11<sup>th</sup> Grade ELA



# Algebra 1



### Geometry



## Algebra 2



### AzMERIT ELA % Passing Ranking

|      |                                     | Percent |
|------|-------------------------------------|---------|
| Rank | District/Charter Holder Name        | Passing |
| 1    | Owens School District No.6          | 69      |
| 2    | Congress Elementary District        | 66      |
| 3    | Catalina Foothills Unified District | 63      |
| 4    | Alpine Elementary District          | 57      |
| 5    | Cave Creek Unified District         | 56      |
| 6    | Chandler Unified District #80       | 52      |
| 6    | Tanque Verde Unified District       | 52      |
| 7    | Kyrene Elementary District          | 51      |
| 8    | Gilbert Unified District            | 49      |
| 8    | Litchfield Elementary District      |