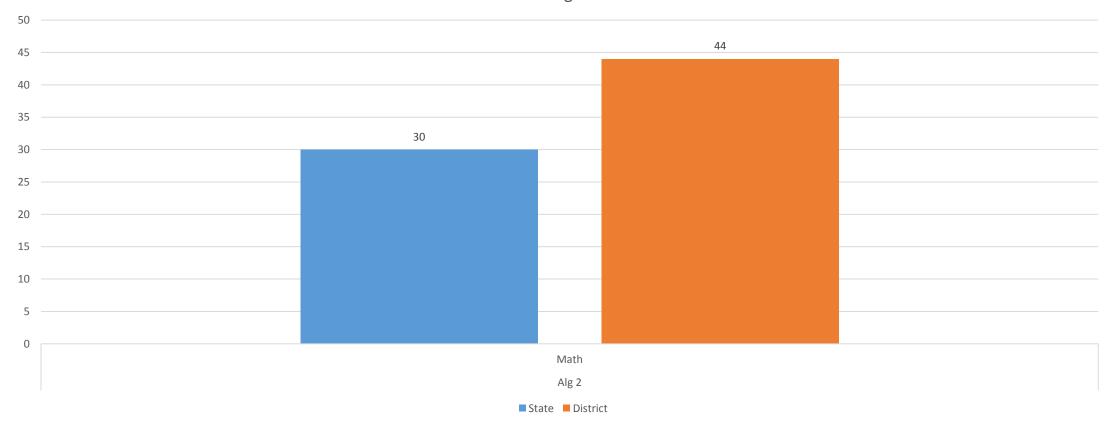

# Scottsdale Unified School District AZMERIT Results

David McNeil Mitch von Gnechten December 15, 2015



### Organizing Data – Tips from M. Fullan

Apples to Apples
According to/Considering degrees of poverty

- Micro Level(School Level)
- Self to Self
- Self to "like" Schools
- External Standard All students can learn.

Macro Level

(Supt. and State/District Governing Agencies)

- 3 Recommendations:
- 1. Never condone presenting data/comparing schools without context.
- 2. Never take one year's results to literally (Schools or subgroups)
- 3. When we see low performance:

"This is a job/an opportunity for capacity building."













### 9<sup>th</sup> Grade ELA



### 10<sup>th</sup> Grade ELA



### 11<sup>th</sup> Grade ELA



# Algebra 1



### Geometry



## Algebra 2



### AzMERIT ELA % Passing Ranking

|      |                                     | Percent |
|------|-------------------------------------|---------|
| Rank | District/Charter Holder Name        | Passing |
| 1    | Owens School District No.6          | 69      |
| 2    | Congress Elementary District        | 66      |
| 3    | Catalina Foothills Unified District | 63      |
| 4    | Alpine Elementary District          | 57      |
| 5    | Cave Creek Unified District         | 56      |
| 6    | Chandler Unified District #80       | 52      |
| 6    | Tanque Verde Unified District       | 52      |
| 7    | Kyrene Elementary District          | 51      |
| 8    | Gilbert Unified District            | 49      |
| 8    | Litchfield Elementary District      | 49      |
| 8    | St David Unif