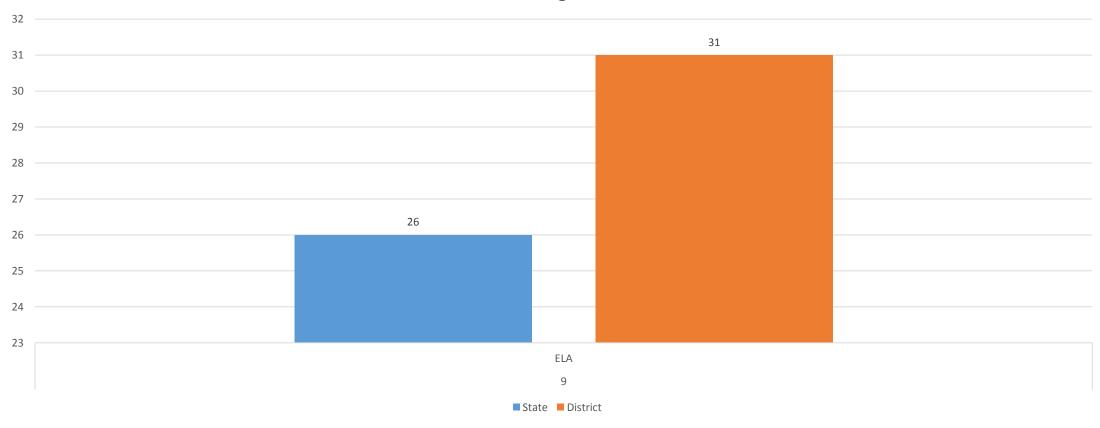

# Scottsdale Unified School District AZMERIT Results

David McNeil Mitch von Gnechten December 15, 2015



### Organizing Data – Tips from M. Fullan

Apples to Apples
According to/Considering degrees of poverty

- Micro Level(School Level)
- Self to Self
- Self to "like" Schools
- External Standard All students can learn.

Macro Level

(Supt. and State/District Governing Agencies)

- 3 Recommendations:
- 1. Never condone presenting data/comparing schools without context.
- 2. Never take one year's results to literally (Schools or subgroups)
- 3. When we see low performance:

"This is a job/an opportunity for capacity building."













### 9<sup>th</sup> Grade ELA



### 10<sup>th</sup> Grade ELA



### 11<sup>th</sup> Grade ELA



# Algebra 1



### Geometry



## Algebra 2



### AzMERIT ELA % Passing Ranking

|      |                                     | Percent |
|------|-------------------------------------|---------|
| Rank | District/Charter Holder Name        | Passing |
| 1    | Owens School District No.6          | 69      |
| 2    | Congress Elementary District        | 66      |
| 3    | Catalina Foothills Unified District | 63      |
| 4    | Alpine Elementary District          | 57      |
| 5    | Cave Creek Unified District         | 56      |
| 6    | Chandler Unified District #80       | 52      |
| 6    | Tanque Verde Unified District       | 52      |
| 7    | Kyrene Elementary District          | 51      |
| 8    | Gilbert Unifie