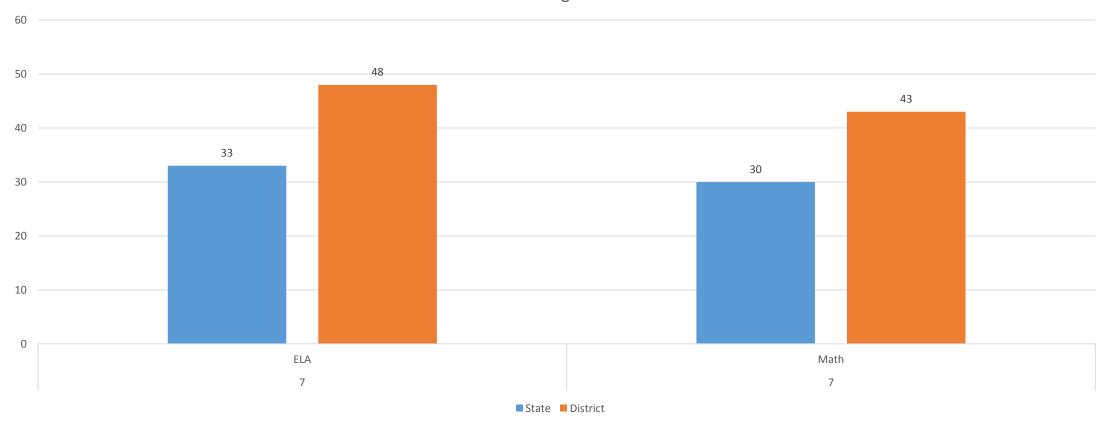

# Scottsdale Unified School District AZMERIT Results

David McNeil Mitch von Gnechten December 15, 2015



### Organizing Data – Tips from M. Fullan

Apples to Apples
According to/Considering degrees of poverty

- Micro Level(School Level)
- Self to Self
- Self to "like" Schools
- External Standard All students can learn.

Macro Level

(Supt. and State/District Governing Agencies)

- 3 Recommendations:
- 1. Never condone presenting data/comparing schools without context.
- 2. Never take one year's results to literally (Schools or subgroups)
- 3. When we see low performance:

"This is a job/an opportunity for capacity building."













### 9<sup>th</sup> Grade ELA



### 10<sup>th</sup> Grade ELA



### 11<sup>th</sup> Grade ELA



# Algebra 1



### Geometry



## Algebra 2



### AzMERIT ELA % Passing Ranking

|      |                                     | Percent |
|------|-------------------------------------|---------|
| Rank | District/Charter Holder Name        | Passing |
| 1    | Owens School District No.6          | 69      |
| 2    | Congress Elementary District        | 66      |
| 3    | Catalina Foothills Unified District | 63      |
| 4    | Alpine Elementary District          | 57      |
| 5    | Cave Creek Unified District         | 56      |
| 6    | Chandler Unified District #80       | 52      |
| 6    | Tanque Verde Unified District       | 52      |
| 7    | Kyrene Elementary District          |