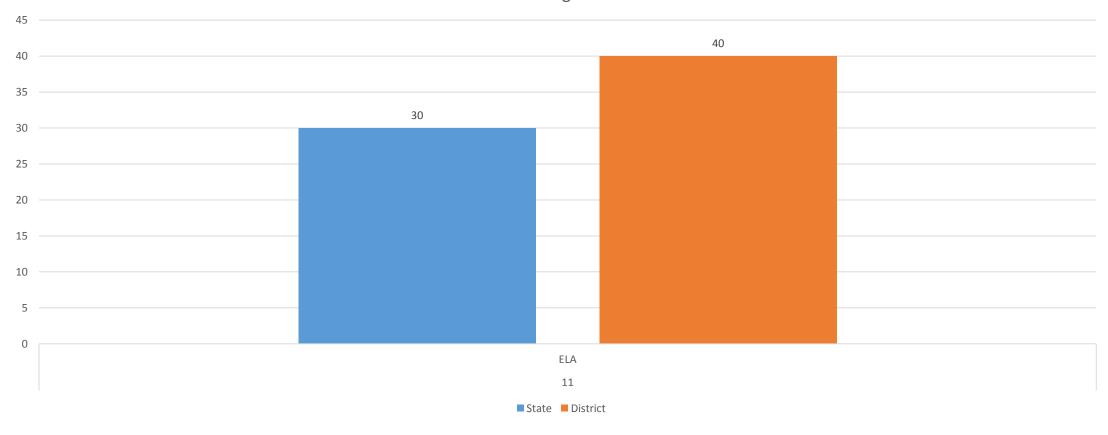

# Scottsdale Unified School District AZMERIT Results

David McNeil Mitch von Gnechten December 15, 2015



### Organizing Data – Tips from M. Fullan

Apples to Apples
According to/Considering degrees of poverty

- Micro Level(School Level)
- Self to Self
- Self to "like" Schools
- External Standard All students can learn.

Macro Level

(Supt. and State/District Governing Agencies)

- 3 Recommendations:
- 1. Never condone presenting data/comparing schools without context.
- 2. Never take one year's results to literally (Schools or subgroups)
- 3. When we see low performance:

"This is a job/an opportunity for capacity building."













### 9<sup>th</sup> Grade ELA



### 10<sup>th</sup> Grade ELA



### 11<sup>th</sup> Grade ELA



# Algebra 1



### Geometry



## Algebra 2



### AzMERIT ELA % Passing Ranking

|      |                                     | Percent |
|------|-------------------------------------|---------|
| Rank | District/Charter Holder Name        | Passing |
| 1    | Owens School District No.6          | 69      |
| 2    | Congress Elementary District        | 66      |
| 3    | Catalina Foothills Unified District | 63      |
| 4    | Alpine Elementary District          | 57      |
| 5    | Cave Creek Unified District         | 56      |
| 6    | Chandler Unified District #80       | 52      |
| 6    | Tanque Verde Unified District       | 52      |
| 7    | Kyrene Elementary District          | 51      |
| 8    | Gilbert Unified District            | 49      |
| 8    | Litchfield Elementary D