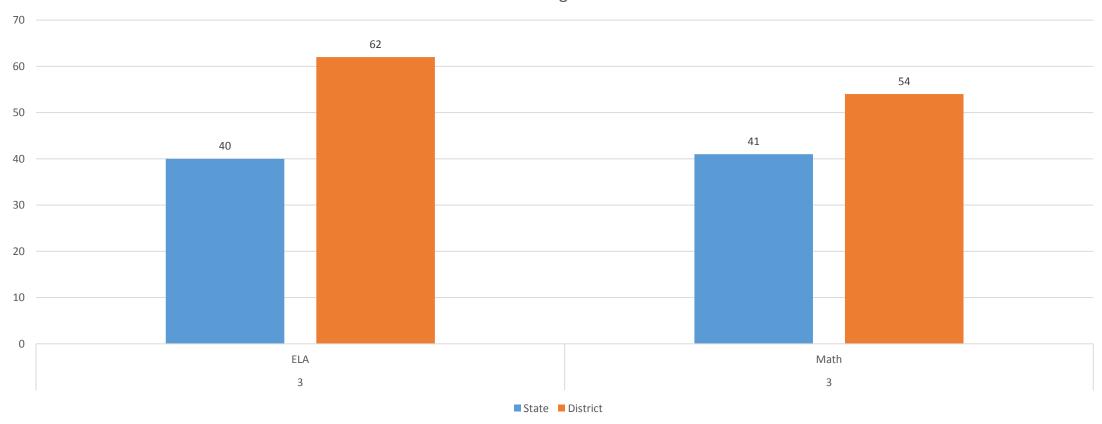

# Scottsdale Unified School District AZMERIT Results

David McNeil Mitch von Gnechten December 15, 2015



### Organizing Data – Tips from M. Fullan

Apples to Apples
According to/Considering degrees of poverty

- Micro Level(School Level)
- Self to Self
- Self to "like" Schools
- External Standard All students can learn.

Macro Level

(Supt. and State/District Governing Agencies)

- 3 Recommendations:
- 1. Never condone presenting data/comparing schools without context.
- 2. Never take one year's results to literally (Schools or subgroups)
- 3. When we see low performance:

"This is a job/an opportunity for capacity building."













### 9<sup>th</sup> Grade ELA



### 10<sup>th</sup> Grade ELA



### 11<sup>th</sup> Grade ELA



# Algebra 1



### Geometry



## Algebra 2



### AzMERIT ELA % Passing Ranking

|      |                                     | Percent |
|------|-------------------------------------|---------|
| Rank | District/Charter Holder Name        | Passing |
| 1    | Owens School District No.6          | 69      |
| 2    | Congress Elementary District        | 66      |
| 3    | Catalina Foothills Unified District | 63      |
| 4    | Alpine Elementary District          | 57      |
| 5    | Cave Creek Unified District         | 56      |
| 6    | Chandler Unified District #80       | 52      |
| 6    | Tanque Verde Unified District       | 52      |
| 7    | Kyrene Elementary District