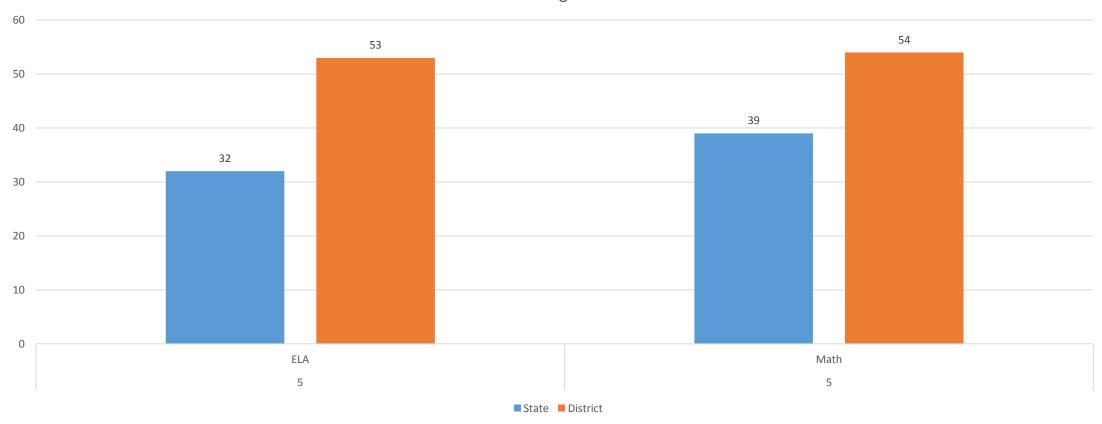

# Scottsdale Unified School District AZMERIT Results

David McNeil Mitch von Gnechten December 15, 2015



### Organizing Data – Tips from M. Fullan

Apples to Apples
According to/Considering degrees of poverty

- Micro Level(School Level)
- Self to Self
- Self to "like" Schools
- External Standard All students can learn.

Macro Level

(Supt. and State/District Governing Agencies)

- 3 Recommendations:
- 1. Never condone presenting data/comparing schools without context.
- 2. Never take one year's results to literally (Schools or subgroups)
- 3. When we see low performance:

"This is a job/an opportunity for capacity building."













### 9<sup>th</sup> Grade ELA



### 10<sup>th</sup> Grade ELA



### 11<sup>th</sup> Grade ELA



# Algebra 1



### Geometry



## Algebra 2



### AzMERIT ELA % Passing Ranking

|      |                                     | Percent |
|------|-------------------------------------|---------|
| Rank | District/Charter Holder Name        | Passing |
| 1    | Owens School District No.6          | 69      |
| 2    | Congress Elementary District        | 66      |
| 3    | Catalina Foothills Unified District | 63      |
| 4    | Alpine Elementary District          | 57      |
| 5    | Cave Creek Unified District         | 56      |
| 6    | Chandler Unified District #80       | 52      |
| 6    | Tanque Verde Unified District       | 52      |
| 7    | Kyrene Elementary District