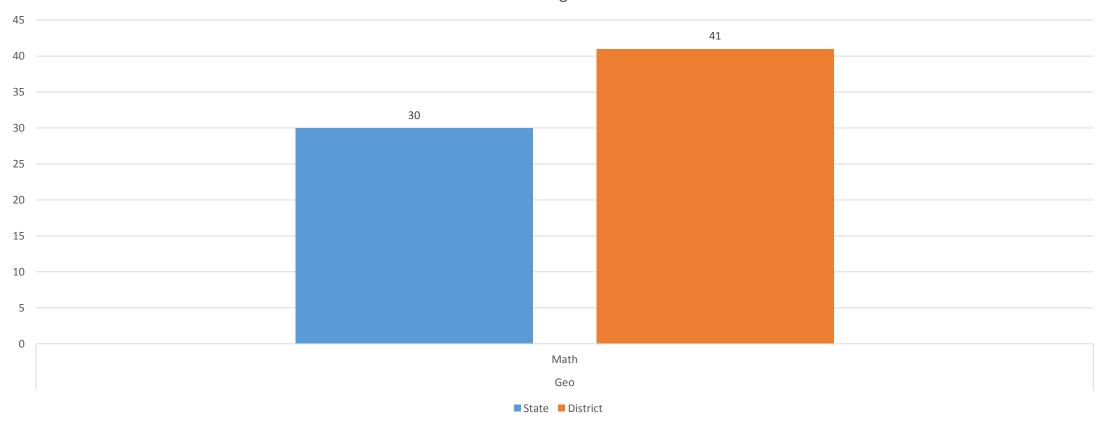

# Scottsdale Unified School District AZMERIT Results

David McNeil Mitch von Gnechten December 15, 2015



### Organizing Data – Tips from M. Fullan

Apples to Apples
According to/Considering degrees of poverty

- Micro Level(School Level)
- Self to Self
- Self to "like" Schools
- External Standard All students can learn.

Macro Level

(Supt. and State/District Governing Agencies)

- 3 Recommendations:
- 1. Never condone presenting data/comparing schools without context.
- 2. Never take one year's results to literally (Schools or subgroups)
- 3. When we see low performance:

"This is a job/an opportunity for capacity building."













### 9<sup>th</sup> Grade ELA



### 10<sup>th</sup> Grade ELA



### 11<sup>th</sup> Grade ELA



# Algebra 1



### Geometry



## Algebra 2



### AzMERIT ELA % Passing Ranking

|      |                                     | Percent |
|------|-------------------------------------|---------|
| Rank | District/Charter Holder Name        | Passing |
| 1    | Owens School District No.6          | 69      |
| 2    | Congress Elementary District        | 66      |
| 3    | Catalina Foothills Unified District | 63      |
| 4    | Alpine Elementary District          | 57      |
| 5    | Cave Creek Unified District         | 56      |
| 6    | Chandler Unified District #80       | 52      |
| 6    | Tanque Verde Unified District       | 52      |
| 7    | Kyrene Elementary District          | 51      |
| 8    | Gilbert Unified District            | 49      |
| 8    | Litchfield Elementary District      | 49      |
| 8