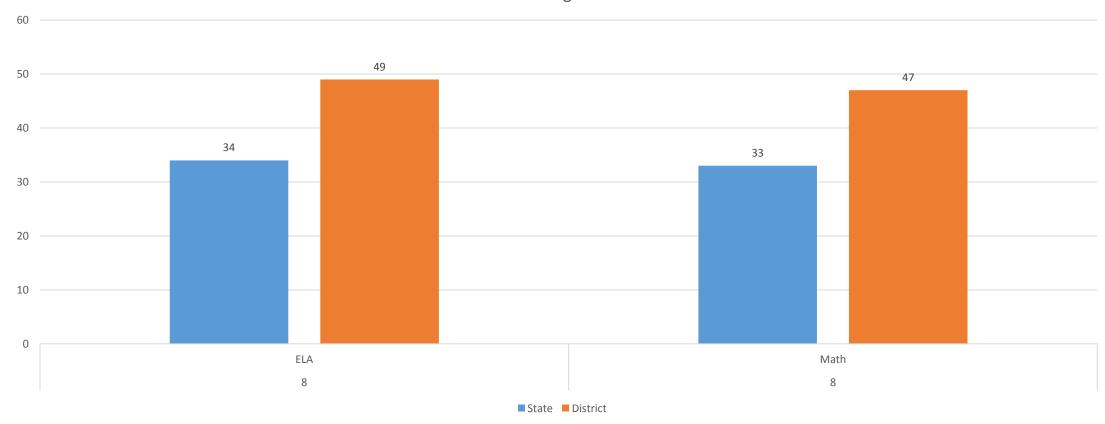

# Scottsdale Unified School District AZMERIT Results

David McNeil Mitch von Gnechten December 15, 2015



### Organizing Data – Tips from M. Fullan

Apples to Apples
According to/Considering degrees of poverty

- Micro Level(School Level)
- Self to Self
- Self to "like" Schools
- External Standard All students can learn.

Macro Level

(Supt. and State/District Governing Agencies)

- 3 Recommendations:
- 1. Never condone presenting data/comparing schools without context.
- 2. Never take one year's results to literally (Schools or subgroups)
- 3. When we see low performance:

"This is a job/an opportunity for capacity building."













### 9<sup>th</sup> Grade ELA



### 10<sup>th</sup> Grade ELA



### 11<sup>th</sup> Grade ELA



# Algebra 1



### Geometry



## Algebra 2



### AzMERIT ELA % Passing Ranking

|      |                                     | Percent |
|------|-------------------------------------|---------|
| Rank | District/Charter Holder Name        | Passing |
| 1    | Owens School District No.6          | 69      |
| 2    | Congress Elementary District        | 66      |
| 3    | Catalina Foothills Unified District | 63      |
| 4    | Alpine Elementary District          | 57      |
| 5    | Cave Creek Unified District         | 56      |
| 6    | Chandler Unified District #80       | 52      |
| 6    | Tanque Verde Unified District       | 52      |
| 7    | Kyrene Elementary District          | 5