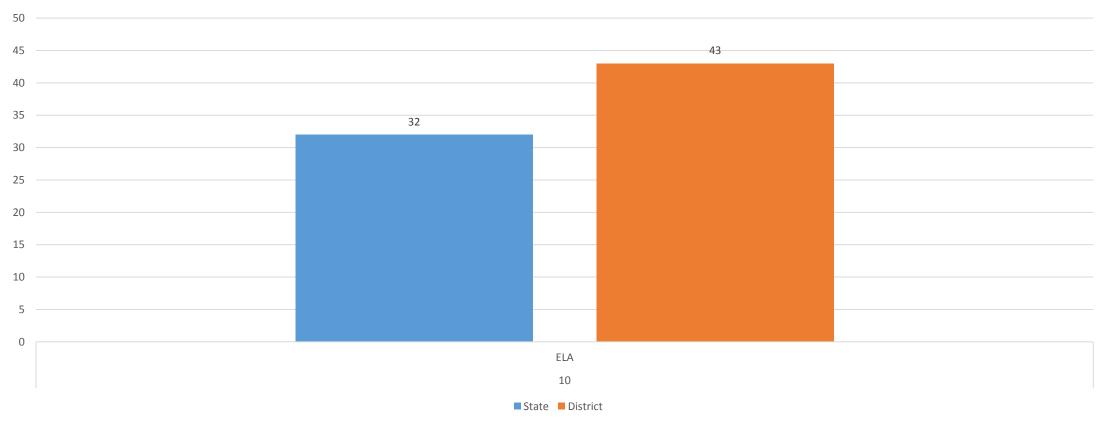

# Scottsdale Unified School District AZMERIT Results

David McNeil Mitch von Gnechten December 15, 2015



### Organizing Data – Tips from M. Fullan

Apples to Apples
According to/Considering degrees of poverty

- Micro Level(School Level)
- Self to Self
- Self to "like" Schools
- External Standard All students can learn.

Macro Level

(Supt. and State/District Governing Agencies)

- 3 Recommendations:
- 1. Never condone presenting data/comparing schools without context.
- 2. Never take one year's results to literally (Schools or subgroups)
- 3. When we see low performance:

"This is a job/an opportunity for capacity building."













### 9<sup>th</sup> Grade ELA



### 10<sup>th</sup> Grade ELA



### 11<sup>th</sup> Grade ELA



# Algebra 1



### Geometry



## Algebra 2



### AzMERIT ELA % Passing Ranking

|      |                                     | Percent |
|------|-------------------------------------|---------|
| Rank | District/Charter Holder Name        | Passing |
| 1    | Owens School District No.6          | 69      |
| 2    | Congress Elementary District        | 66      |
| 3    | Catalina Foothills Unified District | 63      |
| 4    | Alpine Elementary District          | 57      |
| 5    | Cave Creek Unified District         | 56      |
| 6    | Chandler Unified District #80       | 52      |
| 6    | Tanque Verde Unified District       | 52      |
| 7    | Kyrene Elementary District          | 51      |
| 8    | Gilbert Unified District            | 49      |