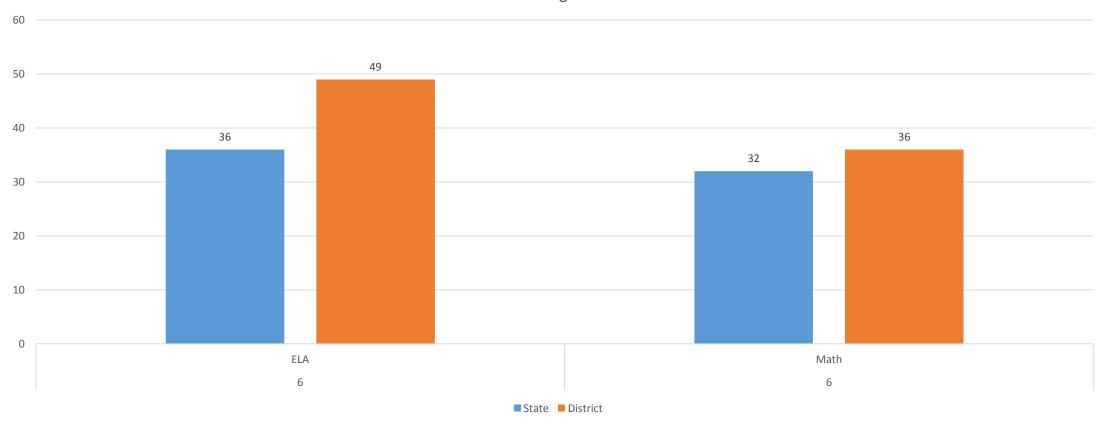

# Scottsdale Unified School District AZMERIT Results

David McNeil Mitch von Gnechten December 15, 2015



### Organizing Data – Tips from M. Fullan

Apples to Apples
According to/Considering degrees of poverty

- Micro Level(School Level)
- Self to Self
- Self to "like" Schools
- External Standard All students can learn.

Macro Level

(Supt. and State/District Governing Agencies)

- 3 Recommendations:
- 1. Never condone presenting data/comparing schools without context.
- 2. Never take one year's results to literally (Schools or subgroups)
- 3. When we see low performance:

"This is a job/an opportunity for capacity building."













### 9<sup>th</sup> Grade ELA



### 10<sup>th</sup> Grade ELA



### 11<sup>th</sup> Grade ELA



# Algebra 1



### Geometry



## Algebra 2



### AzMERIT ELA % Passing Ranking

|      |                                     | Percent |
|------|-------------------------------------|---------|
| Rank | District/Charter Holder Name        | Passing |
| 1    | Owens School District No.6          | 69      |
| 2    | Congress Elementary District        | 66      |
| 3    | Catalina Foothills Unified District | 63      |
| 4    | Alpine Elementary District          | 57      |
| 5    | Cave Creek Unified District         | 56      |
| 6    | Chandler Unified District #80       | 52      |
| 6    | Tanque Verde Unified District       | 52      |
| 7    | Kyrene Elementary District