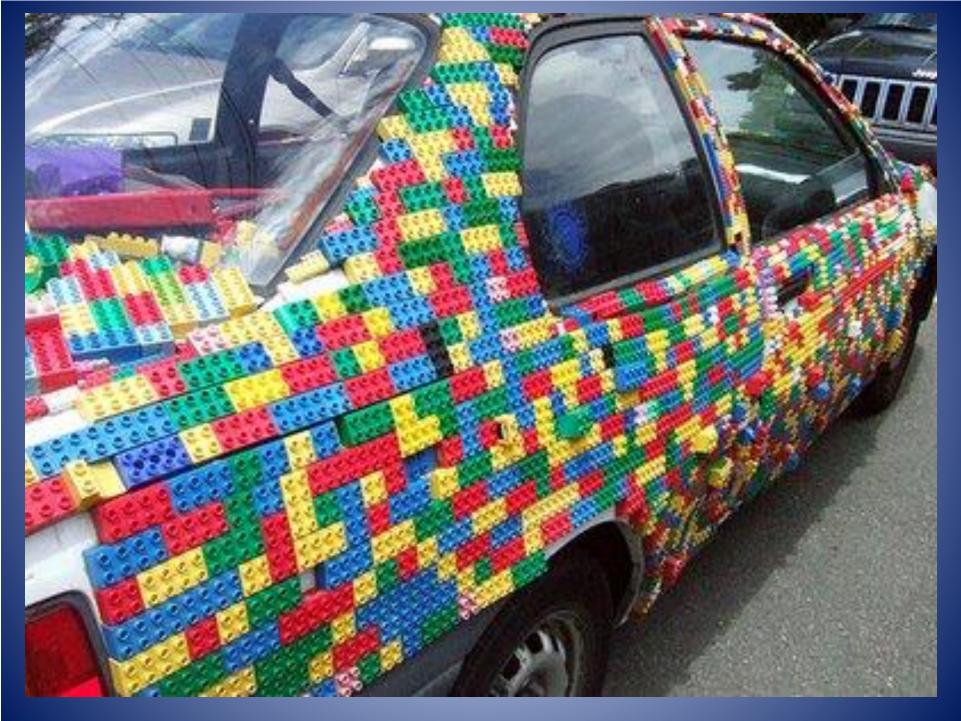

# What is an Art Car?

## An Art Car

is...



A car that someone made into ART!!!!



# By adding a little bit of this and little bit of that...



#### And a lot of imagination...



#### And a lot of creativity...



### And sometimes a few plastic fish and lobsters...

Video of Car



#### And some stars and stripes...



#### And even, hmmm...



#### And even some toys...



#### And also, hmmm...



#### And maybe even some Pez...



#### And some painted patterns...



And some portraits of famous musicians...



## And even a fancy ambulance...



















The Phone Car driving.











What kind of Art Car would you create?

**Topics to discuss with a friend/family** member: •What is your favorite Art Car? What objects did you see used on the Art Cars? What kind of themes did you see used on the Art Cars? Activity (optiona): Imagine someone gives you a car to turn into an Art Car, what kind would you create?