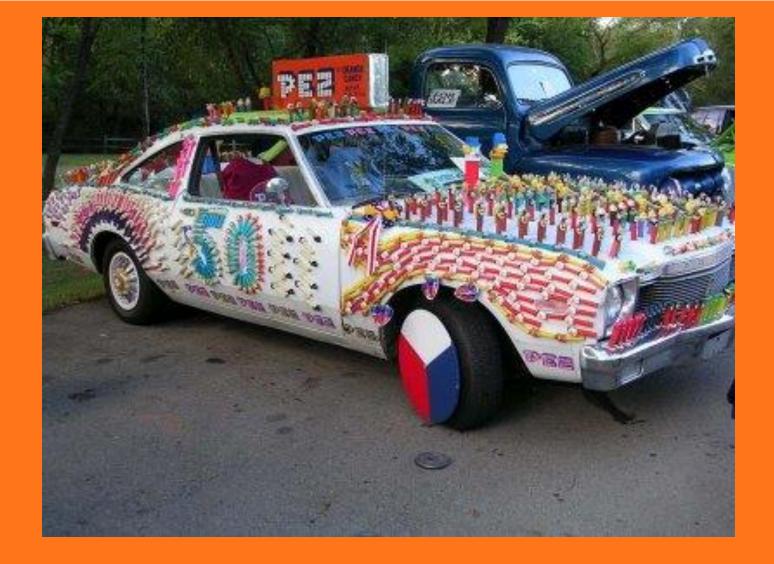

# What is an Art Car?

## An Art Car

is...



A car that someone made into ART!!!!



# By adding a little bit of this and little bit of that...



#### And a lot of imagination...



#### And a lot of creativity...



### And sometimes a few plastic fish and lobsters...

Video of Car



#### And some stars and stripes...



#### And even, hmmm...



#### And even some toys...



#### And also, hmmm...



#### And maybe even some Pez...



#### And some painted patterns...



And some portraits of famous musicians...



## And even a fancy ambulance...



















The Phone Car driving.











What kind of Art Car would you create?

**Topics to discuss with a friend/family** member: •What is your favorite Art Car? What objects did you see used on the Art Cars? What kind of themes did you see used on the Art Cars? Activity (optiona): Imagine someone gives you a car to turn into an Art Car, what kind would you create?