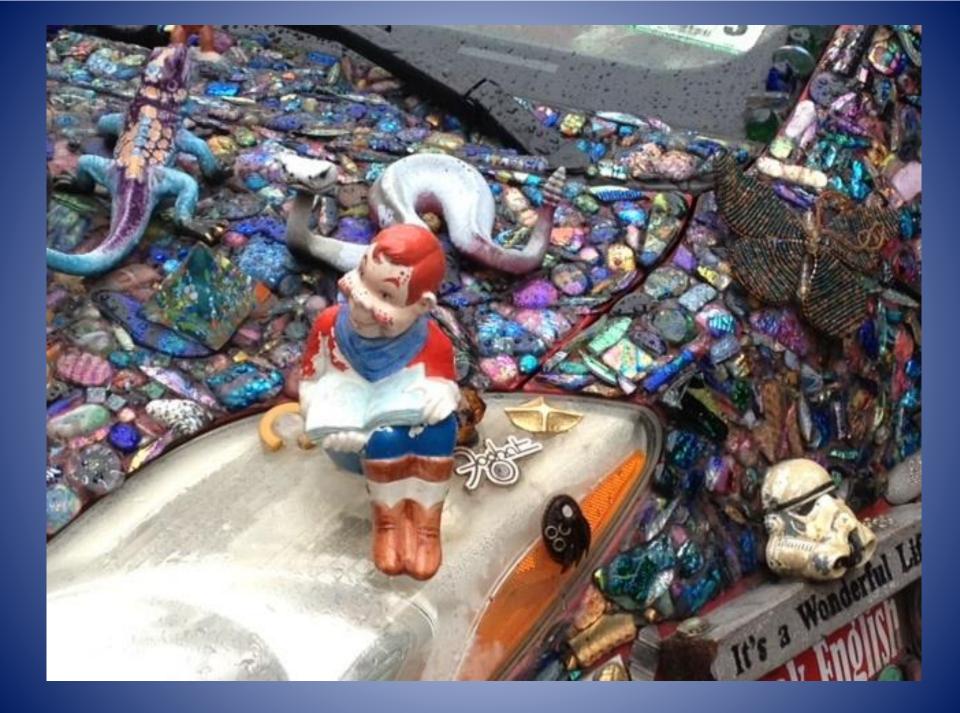

# What is an Art Car?

## An Art Car

is...



A car that someone made into ART!!!!



# By adding a little bit of this and little bit of that...



#### And a lot of imagination...



#### And a lot of creativity...



### And sometimes a few plastic fish and lobsters...

Video of Car



#### And some stars and stripes...



#### And even, hmmm...



#### And even some toys...



#### And also, hmmm...



#### And maybe even some Pez...



#### And some painted patterns...



And some portraits of famous musicians...



## And even a fancy ambulance...



















The Phone Car driving.











What kind of Art Car would you create?

**Topics to discuss with a friend/family** member: •What is your favorite Art Car? What objects did you see used on the Art Cars? What kind of themes did you see used on the Art Cars? Activity (optiona): Imagine someone gives you a car to turn into an Art Car, what kind would you create?