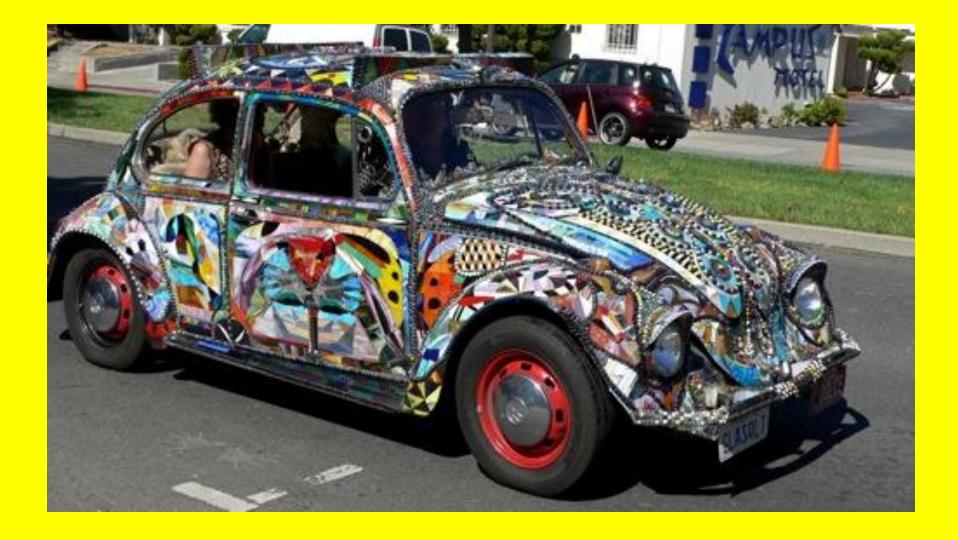

# What is an Art Car?

## An Art Car

is...



A car that someone made into ART!!!!



# By adding a little bit of this and little bit of that...



#### And a lot of imagination...



#### And a lot of creativity...



### And sometimes a few plastic fish and lobsters...

Video of Car



#### And some stars and stripes...



#### And even, hmmm...



#### And even some toys...



#### And also, hmmm...



#### And maybe even some Pez...



#### And some painted patterns...



And some portraits of famous musicians...



## And even a fancy ambulance...



















The Phone Car driving.











What kind of Art Car would you create?

**Topics to discuss with a friend/family** member: •What is your favorite Art Car? What objects did you see used on the Art Cars? What kind of themes did you see used on the Art Cars? Activity (optiona): Imagine someone gives you a car to turn into an Art Car, what kind would you create?