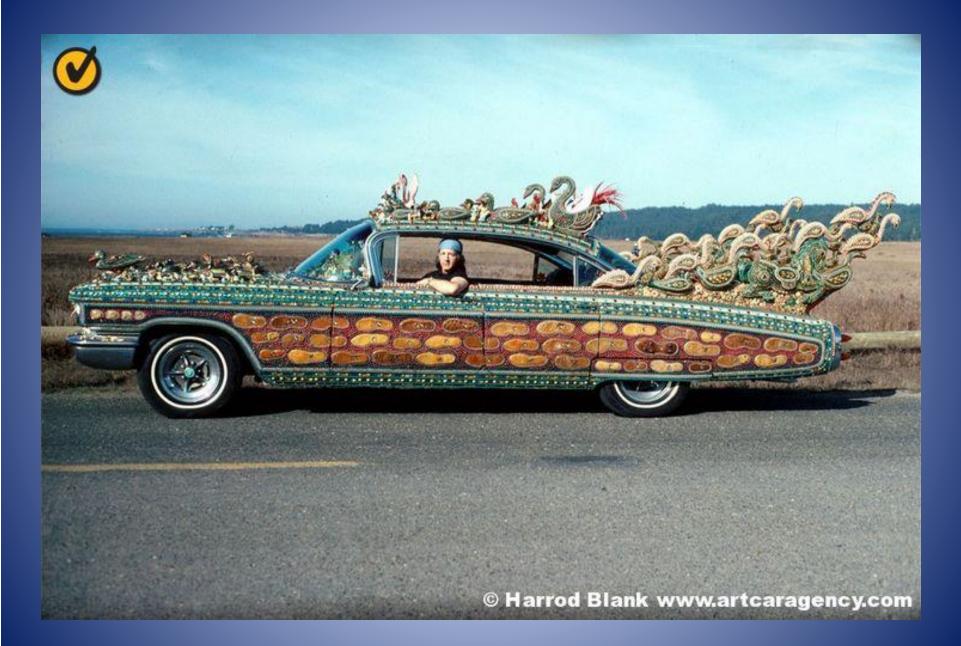

# What is an Art Car?

## An Art Car

is...



A car that someone made into ART!!!!



# By adding a little bit of this and little bit of that...



#### And a lot of imagination...



#### And a lot of creativity...



### And sometimes a few plastic fish and lobsters...

Video of Car



#### And some stars and stripes...



#### And even, hmmm...



#### And even some toys...



#### And also, hmmm...



#### And maybe even some Pez...



#### And some painted patterns...



And some portraits of famous musicians...



## And even a fancy ambulance...



















The Phone Car driving.











What kind of Art Car would you create?

**Topics to discuss with a friend/family** member: •What is your favorite Art Car? What objects did you see used on the Art Cars? What kind of themes did you see used on the Art Cars? Activity (optiona): Imagine someone gives you a car to turn into an Art Car, what kind would you create?