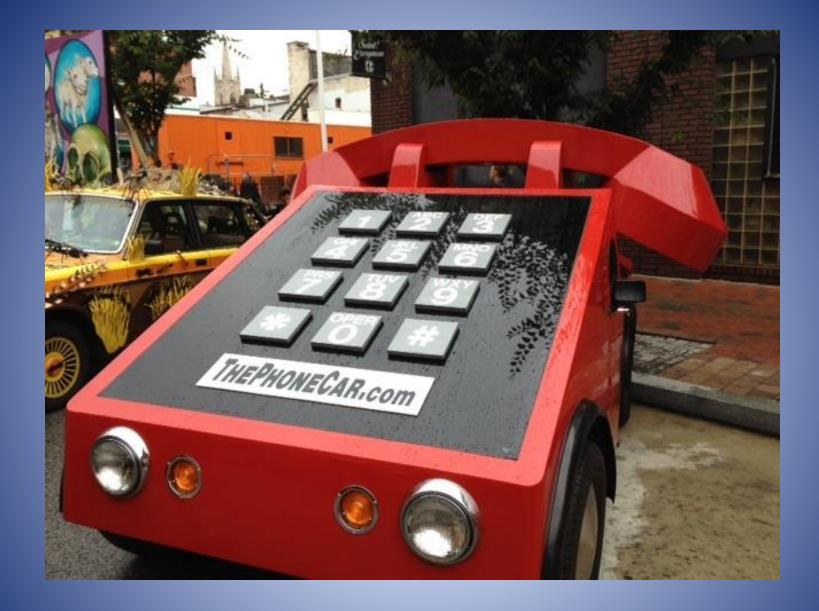

## And even a fancy ambulance...

The Phone Car driving.

What kind of Art Car would you create?

**Topics to discuss with a friend/family** member: •What is your favorite Art Car? What objects did you see used on the Art Cars? What kind of themes did you see used on the Art Cars? Activity (optiona): Imagine someone gives you a car to turn into an Art Car, what kind would you create?