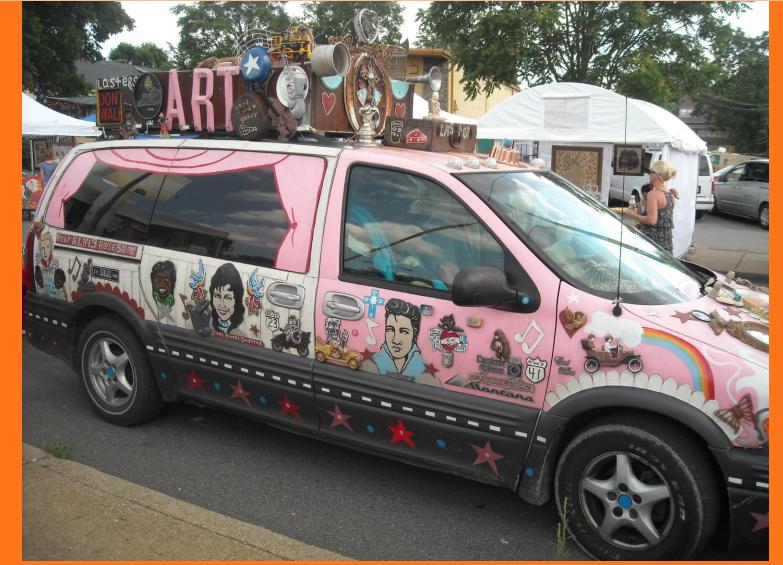

# What is an Art Car?

## An Art Car

is...



A car that someone made into ART!!!!



# By adding a little bit of this and little bit of that...



#### And a lot of imagination...



#### And a lot of creativity...



### And sometimes a few plastic fish and lobsters...

Video of Car



#### And some stars and stripes...



#### And even, hmmm...



#### And even some toys...



#### And also, hmmm...



#### And maybe even some Pez...



#### And some painted patterns...



And some portraits of famous musicians...



## And even a fancy ambulance...



















The Phone Car driving.











What kind of Art Car would you create?

**Topics to discuss with a friend/family** member: •What is your favorite Art Car? What objects did you see used on the Art Cars? What kind of themes did you see used on the Art Cars? Activity (optiona): Imagine someone gives you a car to turn into an Art Car, what kind would you create?