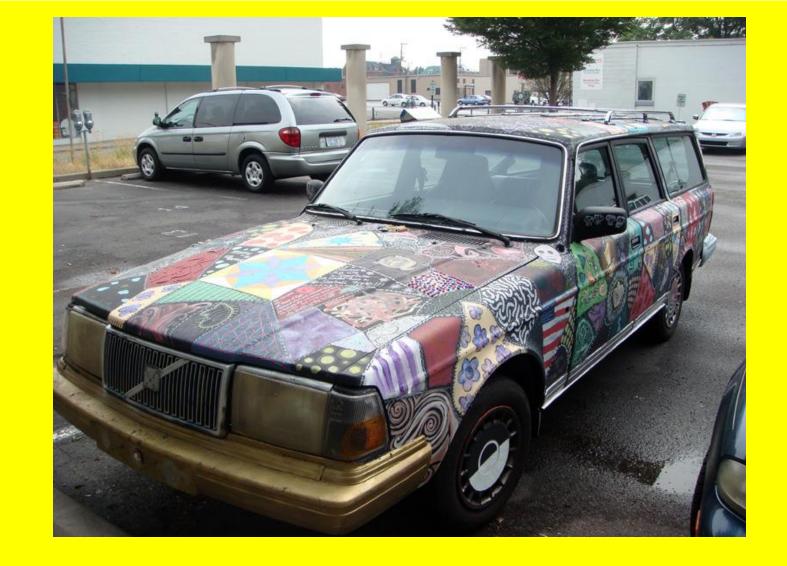

# What is an Art Car?

## An Art Car

is...



A car that someone made into ART!!!!



# By adding a little bit of this and little bit of that...



#### And a lot of imagination...



#### And a lot of creativity...



### And sometimes a few plastic fish and lobsters...

Video of Car



#### And some stars and stripes...



#### And even, hmmm...



#### And even some toys...



#### And also, hmmm...



#### And maybe even some Pez...



#### And some painted patterns...



And some portraits of famous musicians...



## And even a fancy ambulance...



















The Phone Car driving.











What kind of Art Car would you create?

**Topics to discuss with a friend/family** member: •What is your favorite Art Car? What objects did you see used on the Art Cars? What kind of themes did you see used on the Art Cars? Activity (optiona): Imagine someone gives you a car to turn into an Art Car, what kind would you create?