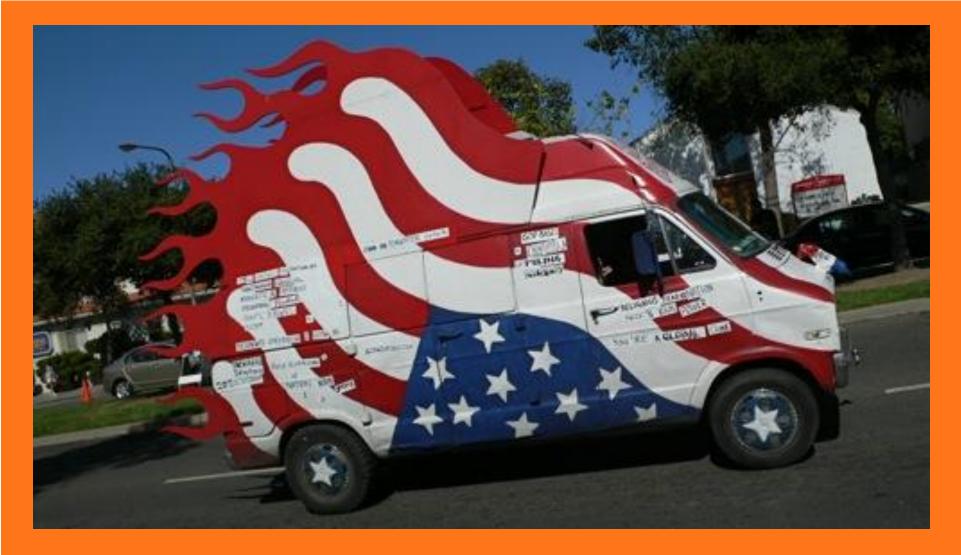

# What is an Art Car?

## An Art Car

is...



A car that someone made into ART!!!!



# By adding a little bit of this and little bit of that...



#### And a lot of imagination...



#### And a lot of creativity...



### And sometimes a few plastic fish and lobsters...

Video of Car



#### And some stars and stripes...



#### And even, hmmm...



#### And even some toys...



#### And also, hmmm...



#### And maybe even some Pez...



#### And some painted patterns...



And some portraits of famous musicians...



## And even a fancy ambulance...



















The Phone Car driving.











What kind of Art Car would you create?

**Topics to discuss with a friend/family** member: •What is your favorite Art Car? What objects did you see used on the Art Cars? What kind of themes did you see used on the Art Cars? Activity (optiona): Imagine someone gives you a car to turn into an Art Car, what kind would you create?