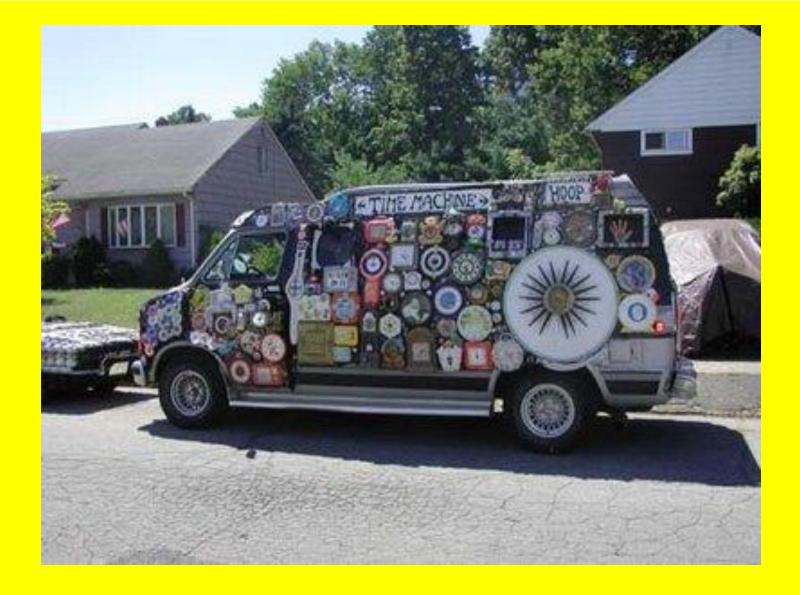

# What is an Art Car?

## An Art Car

is...



A car that someone made into ART!!!!



# By adding a little bit of this and little bit of that...



#### And a lot of imagination...



#### And a lot of creativity...



### And sometimes a few plastic fish and lobsters...

Video of Car



#### And some stars and stripes...



#### And even, hmmm...



#### And even some toys...



#### And also, hmmm...



#### And maybe even some Pez...



#### And some painted patterns...



And some portraits of famous musicians...



## And even a fancy ambulance...



















The Phone Car driving.











What kind of Art Car would you create?

**Topics to discuss with a friend/family** member: •What is your favorite Art Car? What objects did you see used on the Art Cars? What kind of themes did you see used on the Art Cars? Activity (optiona): Imagine someone gives you a car to turn into an Art Car, what kind would you create?