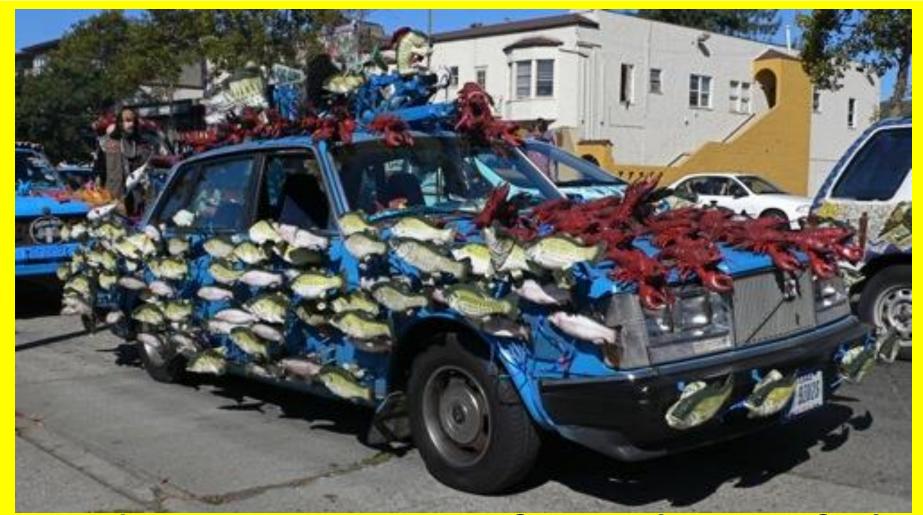

# What is an Art Car?

## An Art Car

is...



A car that someone made into ART!!!!



# By adding a little bit of this and little bit of that...



#### And a lot of imagination...



#### And a lot of creativity...



### And sometimes a few plastic fish and lobsters...

Video of Car



#### And some stars and stripes...



#### And even, hmmm...



#### And even some toys...



#### And also, hmmm...



#### And maybe even some Pez...



#### And some painted patterns...



And some portraits of famous musicians...



## And even a fancy ambulance...



















The Phone Car driving.











What kind of Art Car would you create?

**Topics to discuss with a friend/family** member: •What is your favorite Art Car? What objects did you see used on the Art Cars? What kind of themes did you see used on the Art Cars? Activity (optiona): Imagine someone gives you a car to turn into an Art Car, what kind would you create?