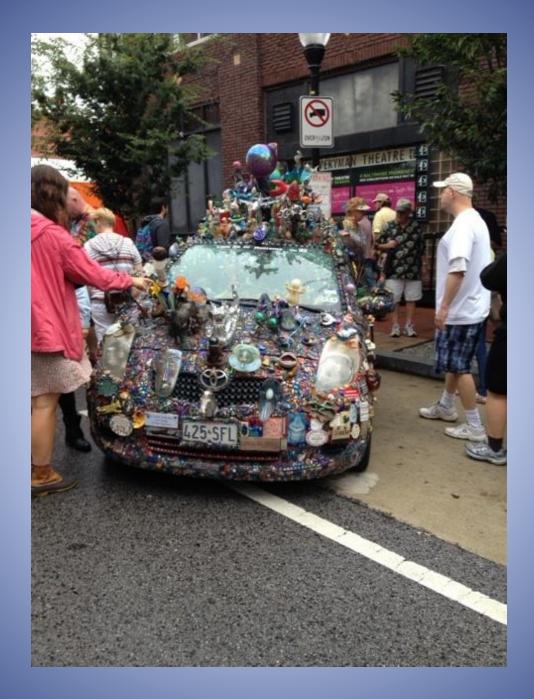

# What is an Art Car?

## An Art Car

is...



A car that someone made into ART!!!!



# By adding a little bit of this and little bit of that...



#### And a lot of imagination...



#### And a lot of creativity...



### And sometimes a few plastic fish and lobsters...

Video of Car



#### And some stars and stripes...



#### And even, hmmm...



#### And even some toys...



#### And also, hmmm...



#### And maybe even some Pez...



#### And some painted patterns...



And some portraits of famous musicians...



## And even a fancy ambulance...



















The Phone Car driving.











What kind of Art Car would you create?

**Topics to discuss with a friend/family** member: •What is your favorite Art Car? What objects did you see used on the Art Cars? What kind of themes did you see used on the Art Cars? Activity (optiona): Imagine someone gives you a car to turn into an Art Car, what kind would you create?