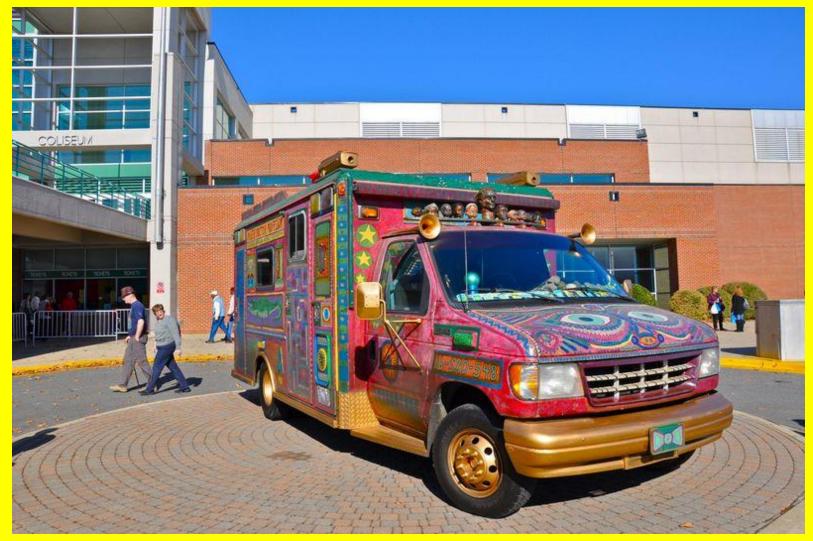

## And even a fancy ambulance...

The Phone Car driving.

What kind of Art Car would you create?

**Topics to discuss with a friend/family** member: •What is your favorite Art Car? What objects did you see used on the Art Cars? What kind of themes did you see used on the Art Cars? Activity (optiona): Imagine someone gives you a car to turn into an Art Car, what kind would you create?