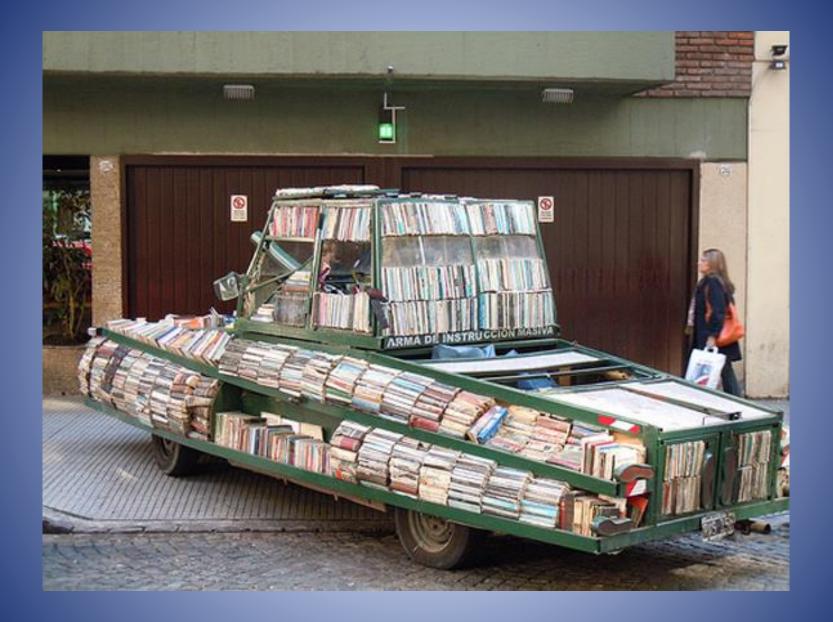

# What is an Art Car?

## An Art Car

is...

A car that someone made into ART!!!!

# By adding a little bit of this and little bit of that...