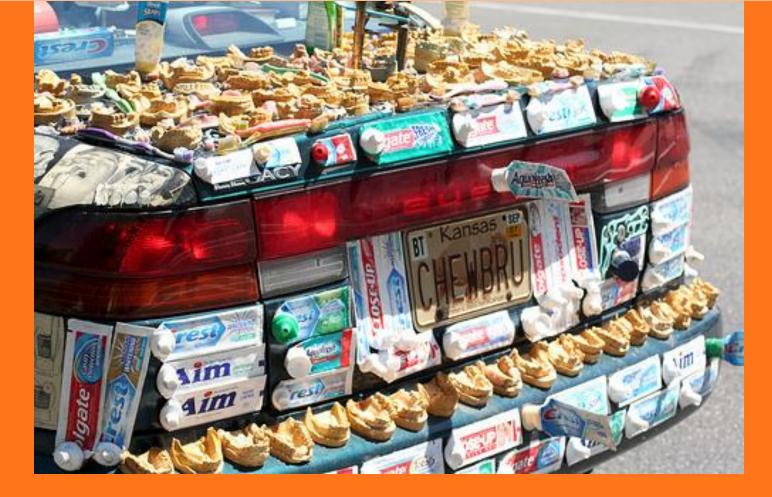

# What is an Art Car?

## An Art Car

is...



A car that someone made into ART!!!!



# By adding a little bit of this and little bit of that...



#### And a lot of imagination...



#### And a lot of creativity...



### And sometimes a few plastic fish and lobsters...

Video of Car



#### And some stars and stripes...



#### And even, hmmm...



#### And even some toys...



#### And also, hmmm...



#### And maybe even some Pez...



#### And some painted patterns...



And some portraits of famous musicians...



## And even a fancy ambulance...



















The Phone Car driving.











What kind of Art Car would you create?

**Topics to discuss with a friend/family** member: •What is your favorite Art Car? What objects did you see used on the Art Cars? What kind of themes did you see used on the Art Cars? Activity (optiona): Imagine someone gives you a