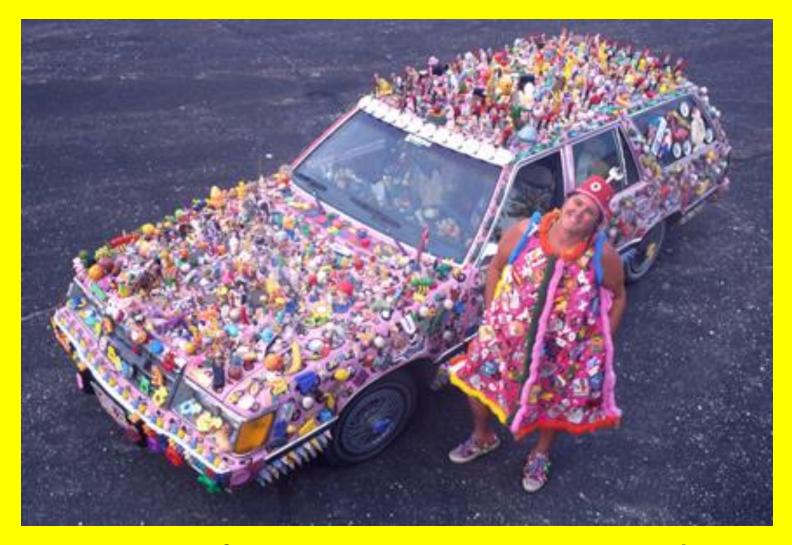

# What is an Art Car?

## An Art Car

is...



A car that someone made into ART!!!!



# By adding a little bit of this and little bit of that...



#### And a lot of imagination...



#### And a lot of creativity...



### And sometimes a few plastic fish and lobsters...

Video of Car



#### And some stars and stripes...



#### And even, hmmm...



#### And even some toys...



#### And also, hmmm...



#### And maybe even some Pez...



#### And some painted patterns...



And some portraits of famous musicians...



## And even a fancy ambulance...



















The Phone Car driving.











What kind of Art Car would you create?

**Topics to discuss with a friend/family** member: •What is your favorite Art Car? What objects did you see used on the Art Cars? What kind of themes did you see used on the Art Cars? Activity