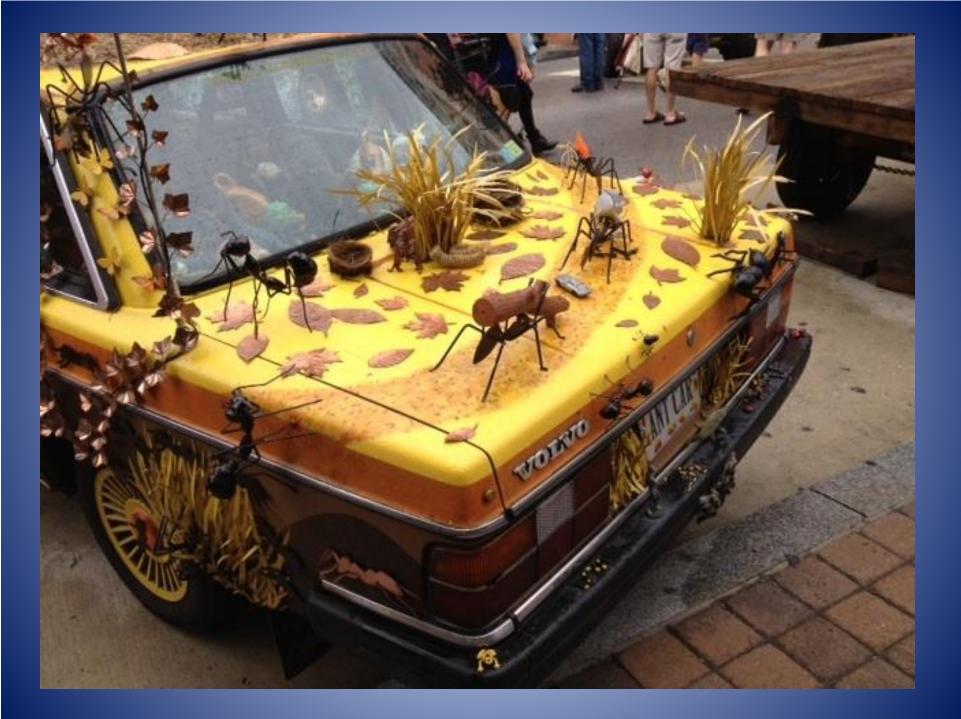

# What is an Art Car?

## An Art Car

is...

A car that someone made into ART!!!!

# By adding a little bit of this and little bit of that...