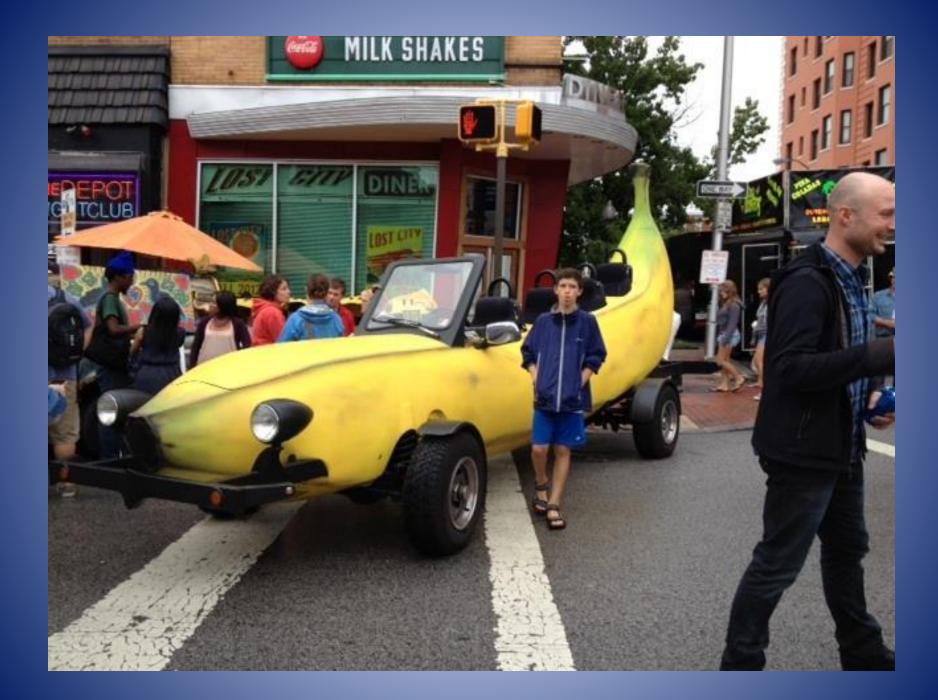

# What is an Art Car?

## An Art Car

is...

A car that someone made into ART!!!!

# By adding a little bit of this and little bit of that...