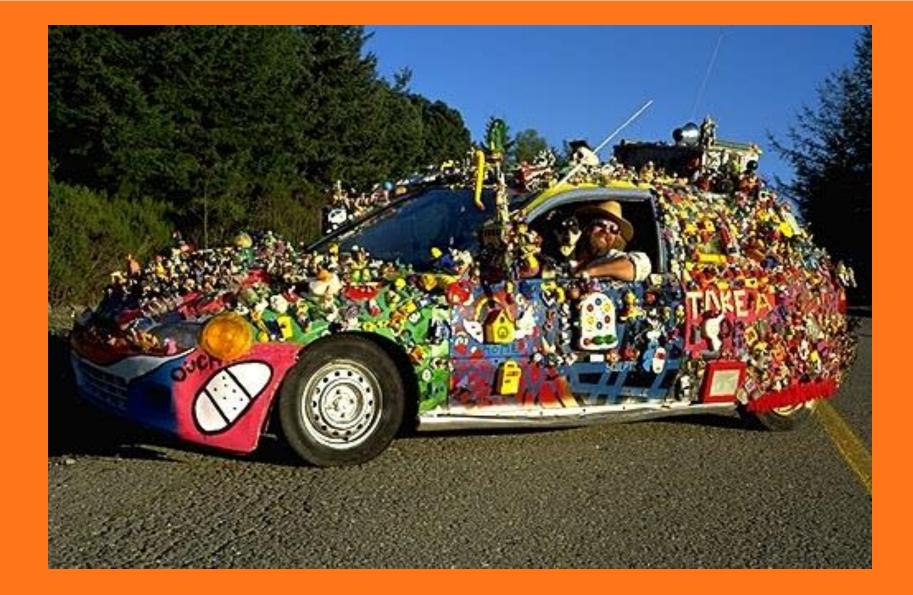

# What is an Art Car?

## An Art Car

is...



A car that someone made into ART!!!!



# By adding a little bit of this and little bit of that...



#### And a lot of imagination...



#### And a lot of creativity...



### And sometimes a few plastic fish and lobsters...

Video of Car



#### And some stars and stripes...



#### And even, hmmm...



#### And even some toys...



#### And also, hmmm...



#### And maybe even some Pez...



#### And some painted patterns...



And some portraits of famous musicians...



## And even a fancy ambulance...



















The Phone Car driving.











What kind of Art Car would you create?

**Topics to discuss with a friend/family** member: •What is your favorite Art Car? What objects did you see used on the Art Cars? What kind of themes did you see used on the Art Cars? Activity (optiona): Imagine someone gives you a car to turn into an Art Car, what kind would you create?