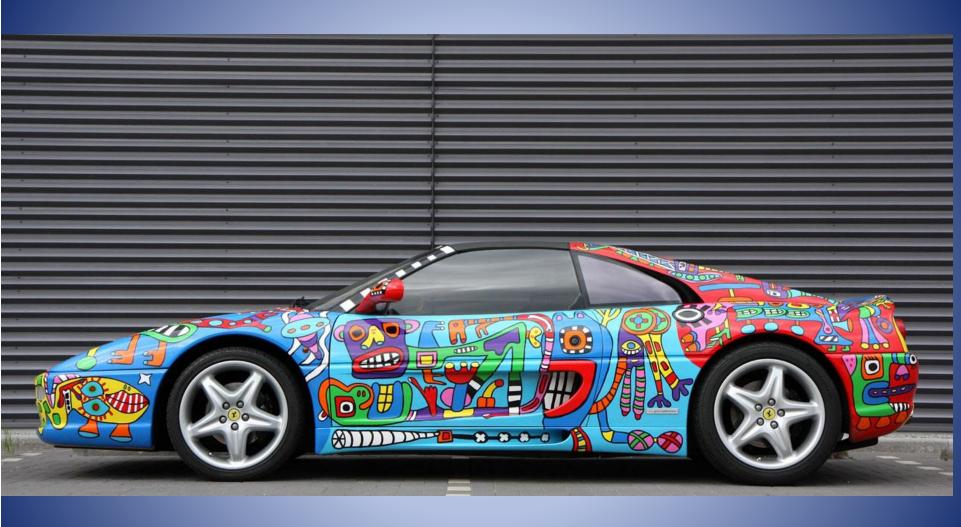

# What is an Art Car?

## An Art Car

is...



A car that someone made into ART!!!!



# By adding a little bit of this and little bit of that...



#### And a lot of imagination...



#### And a lot of creativity...



### And sometimes a few plastic fish and lobsters...

Video of Car



#### And some stars and stripes...



#### And even, hmmm...



#### And even some toys...



#### And also, hmmm...



#### And maybe even some Pez...



#### And some painted patterns...



And some portraits of famous musicians...



## And even a fancy ambulance...



















The Phone Car driving.











What kind of Art Car would you create?

**Topics to discuss with a friend/family** member: •What is your favorite Art Car? What objects did you see used on the Art Cars? What kind of themes did you see used on the Art Cars? Activity (optiona): Imagine someone gives you a car to turn into an Art Car, what kind would you create?