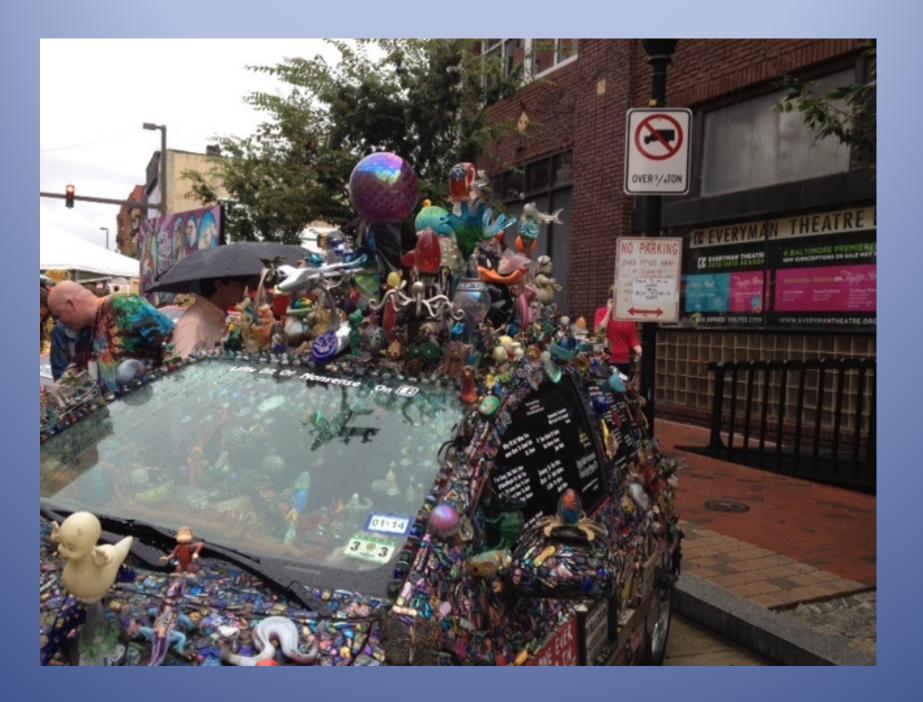

# An Art Car is...

A car that someone made into ART!!!!

By adding a little bit of this and little bit of that...

### And a lot of imagination...

#### And a lot of creativity...

## And sometimes a few plastic fish and lobsters...

Video of Car

#### And even, hmm...

And even some toys...

#### And also, hmm...

#### And maybe even some Pez...

#### And some painted patterns...

And some portraits of famous musicians...