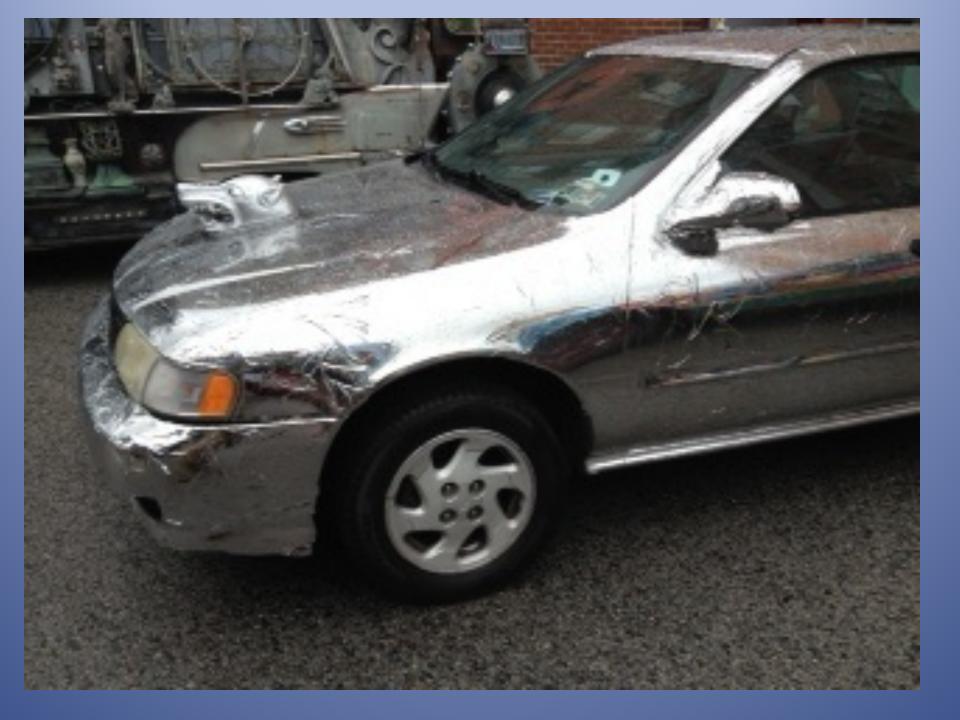

# What is an Art Car?

# An Art Car is...



A car that someone made into ART!!!!



By adding a little bit of this and little bit of that...



### And a lot of imagination...



#### And a lot of creativity...



## And sometimes a few plastic fish and lobsters...

Video of Car



#### And some stars and stripes...



#### And even, hmm...



And even some toys...



#### And also, hmm...



#### And maybe even some Pez...



#### And some painted patterns...



And some portraits of famous musicians...



# And even a fancy ambulance...



















The Phone Car driving.











## What kind of Art Car would you create?

### Topics to discuss with a friend/family member:

- What is your favorite Art Car?
- •What objects did you see used on the Art Cars?
  - •What kind of themes did you see used on the Art Cars?

Activity (optional): Imagine someone gives you a car to turn into an Art Car, what kind would you create? Draw it.