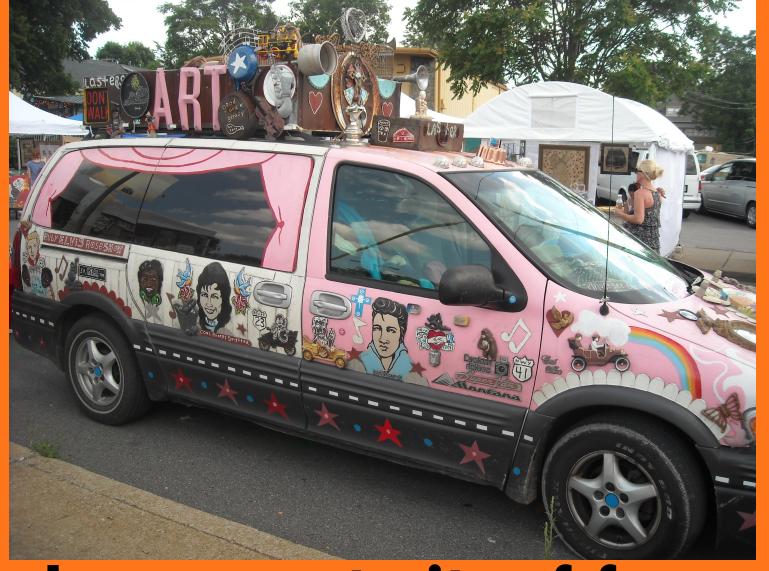

# What is an Art Car?

# An Art Car is...



A car that someone made into ART!!!!



By adding a little bit of this and little bit of that...



### And a lot of imagination...



#### And a lot of creativity...



## And sometimes a few plastic fish and lobsters...

Video of Car



#### And some stars and stripes...



#### And even, hmm...



And even some toys...



#### And also, hmm...



#### And maybe even some Pez...



#### And some painted patterns...



And some portraits of famous musicians...



# And even a fancy ambulance...



















The Phone Car driving.











## What kind of Art Car would you create?

### Topics to discuss with a friend/family member:

- What is your favorite Art Car?
- •What objects did you see used on the Art Cars?
  - •What kind of themes did you see used on the Art Cars?

Activity (optional): Imagine someone gives you a car to turn into an Art Car, what kind would you create? Draw it.