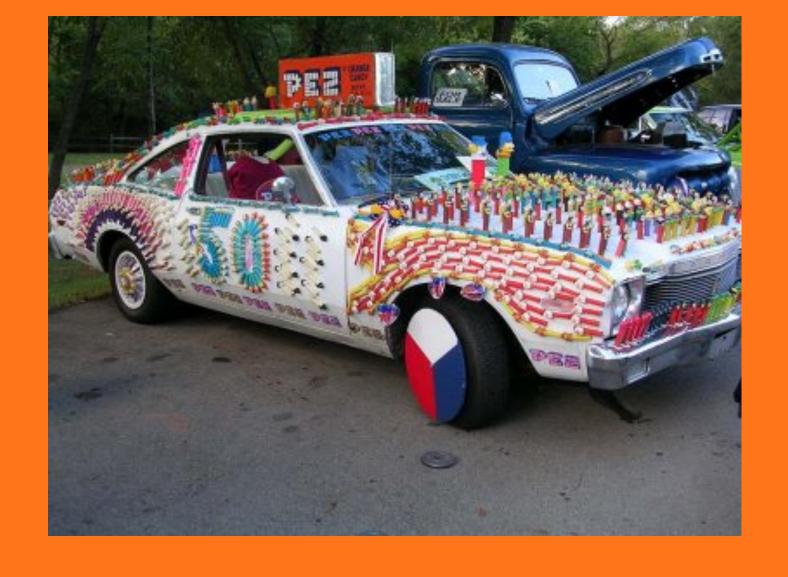

# What is an Art Car?

# An Art Car is...



A car that someone made into ART!!!!



By adding a little bit of this and little bit of that...



### And a lot of imagination...



#### And a lot of creativity...



## And sometimes a few plastic fish and lobsters...

Video of Car



#### And some stars and stripes...



#### And even, hmm...



And even some toys...



#### And also, hmm...



#### And maybe even some Pez...



#### And some painted patterns...



And some portraits of famous musicians...



# And even a fancy ambulance...



















The Phone Car driving.











## What kind of Art Car would you create?

### Topics to discuss with a friend/family member:

- What is your favorite Art Car?
- •What objects did you see used on the Art Cars?
  - •What kind of themes did you see used on the Art Cars?

Activity (optional): Imagine someone gives you a car to turn into an Art Car, what kind would you create? Draw it.