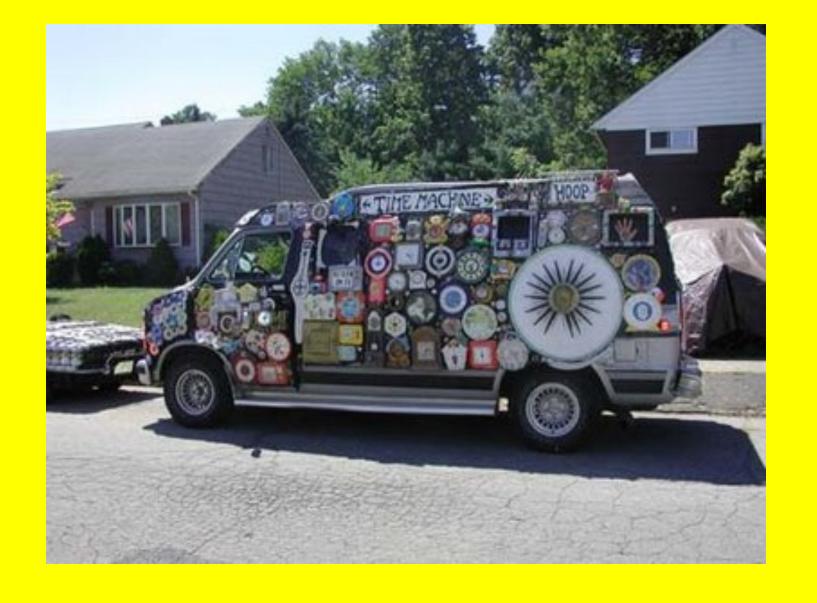

# What is an Art Car?

# An Art Car is...



A car that someone made into ART!!!!



By adding a little bit of this and little bit of that...



### And a lot of imagination...



#### And a lot of creativity...



## And sometimes a few plastic fish and lobsters...

Video of Car



#### And some stars and stripes...



#### And even, hmm...



And even some toys...



#### And also, hmm...



#### And maybe even some Pez...



#### And some painted patterns...



And some portraits of famous musicians...



# And even a fancy ambulance...



















The Phone Car driving.











## What kind of Art Car would you create?

### Topics to discuss with a friend/family member:

- What is your favorite Art Car?
- •What objects did you see used on the Art Cars?
  - •What kind of themes did you see used on the Art Cars?

Activity (optional): Imagine someone gives you a car to turn into an Art Car, what kind would you create? Draw it.