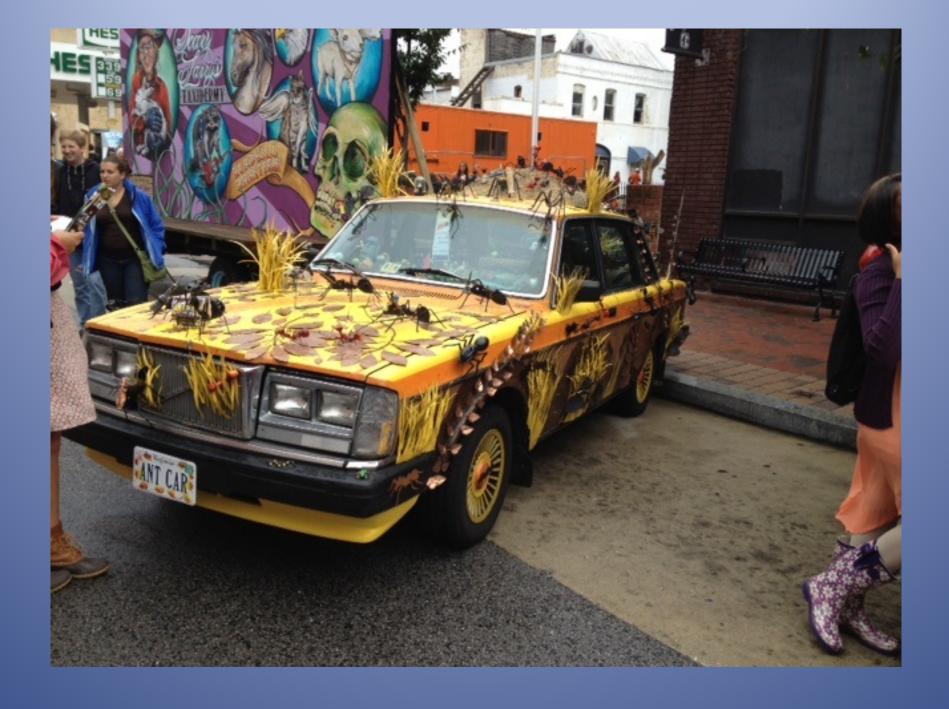

# An Art Car is...

A car that someone made into ART!!!!

By adding a little bit of this and little bit of that...

### And a lot of imagination...

#### And a lot of creativity...

## And sometimes a few plastic fish and lobsters...

Video of Car

#### And even, hmm...

And even some toys...

#### And also, hmm...

#### And maybe even some Pez...

#### And some painted patterns...

And some portraits of famous musicians...