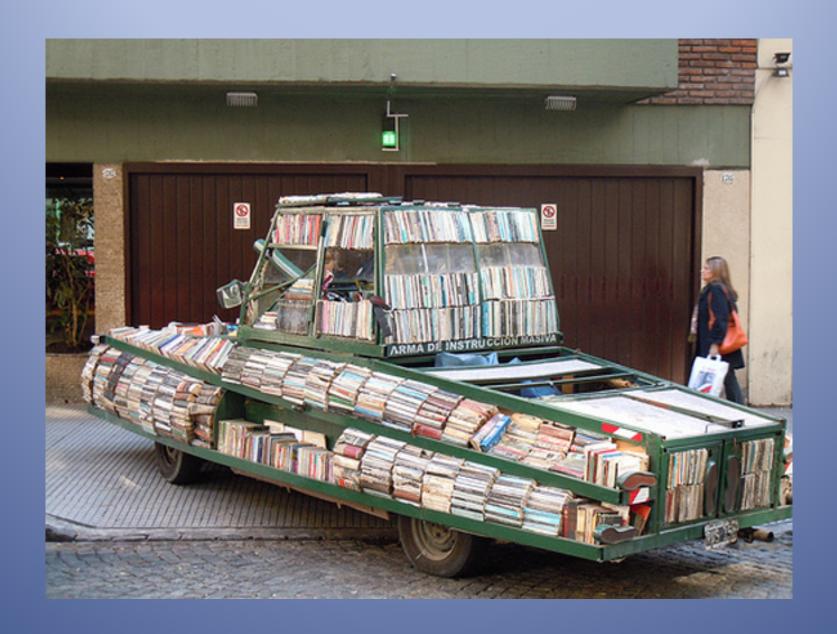

# What is an Art Car?

# An Art Car is...

A car that someone made into ART!!!!

By adding a little bit of this and little bit of that...

### And a lot of imagination...