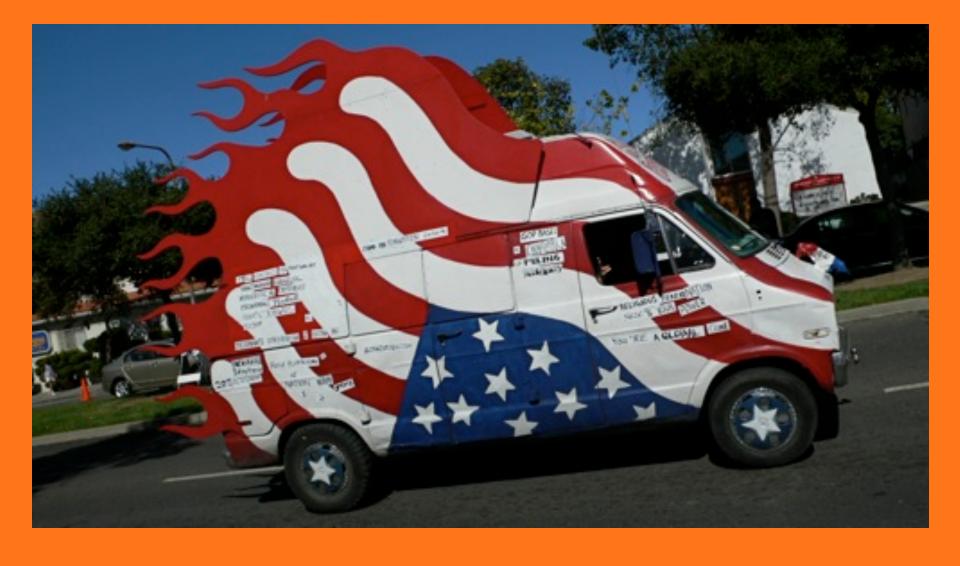

# What is an Art Car?

# An Art Car is...



A car that someone made into ART!!!!



By adding a little bit of this and little bit of that...



### And a lot of imagination...



#### And a lot of creativity...



## And sometimes a few plastic fish and lobsters...

Video of Car



#### And some stars and stripes...



#### And even, hmm...



And even some toys...



#### And also, hmm...



#### And maybe even some Pez...



#### And some painted patterns...



And some portraits of famous musicians...



# And even a fancy ambulance...



















The Phone Car driving.











## What kind of Art Car would you create?

### Topics to discuss with a friend/family member:

- What is your favorite Art Car?
- •What objects did you see used on the Art Cars?
  - •What kind of themes did you see used on the Art Cars?

Activity (optional): Imagine someone gives you a car to turn into an Art Car, what kind would you create? Draw it.