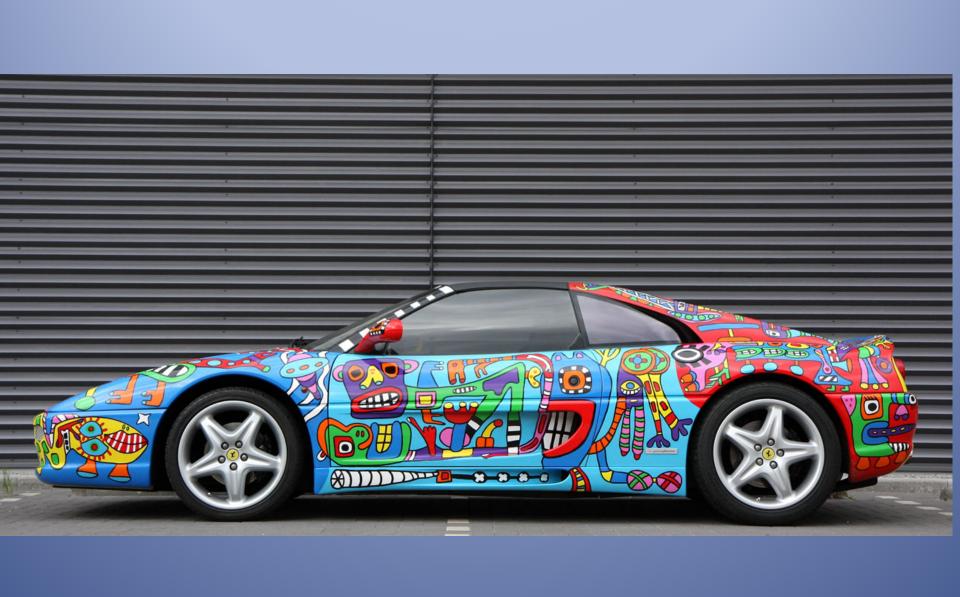

# What is an Art Car?

# An Art Car is...



A car that someone made into ART!!!!



By adding a little bit of this and little bit of that...



### And a lot of imagination...



#### And a lot of creativity...



## And sometimes a few plastic fish and lobsters...

Video of Car



#### And some stars and stripes...



#### And even, hmm...



And even some toys...



#### And also, hmm...



#### And maybe even some Pez...



#### And some painted patterns...



And some portraits of famous musicians...



# And even a fancy ambulance...



















The Phone Car driving.











## What kind of Art Car would you create?

### Topics to discuss with a friend/family member:

- What is your favorite Art Car?
- •What objects did you see used on the Art Cars?
  - •What kind of themes did you see used on the Art Cars?

Activity (optional): Imagine someone gives you a car to turn into an Art Car, what kind would you create? Draw it.