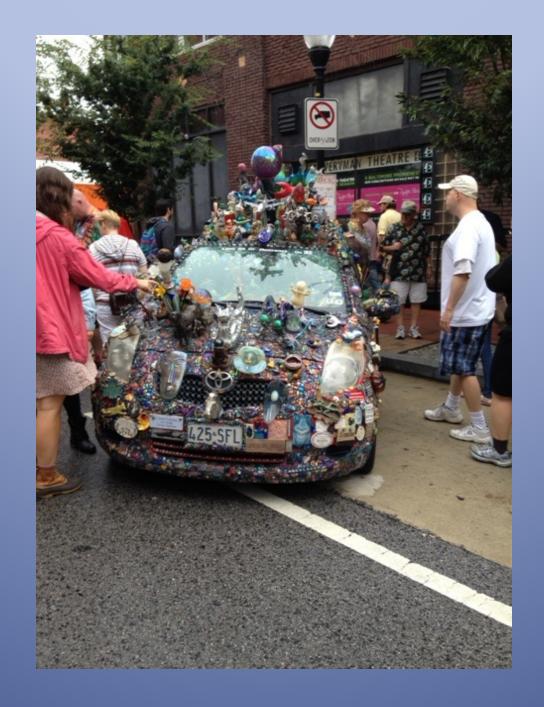

# What is an Art Car?

# An Art Car is...



A car that someone made into ART!!!!



By adding a little bit of this and little bit of that...



### And a lot of imagination...



#### And a lot of creativity...



## And sometimes a few plastic fish and lobsters...

Video of Car



#### And some stars and stripes...



#### And even, hmm...



And even some toys...



#### And also, hmm...



#### And maybe even some Pez...



#### And some painted patterns...



And some portraits of famous musicians...



# And even a fancy ambulance...



















The Phone Car driving.











## What kind of Art Car would you create?

### Topics to discuss with a friend/family member:

- What is your favorite Art Car?
- •What objects did you see used on the Art Cars?
  - •What kind of themes did you see used on the Art Cars?

Activity (optional): Imagine someone gives you a car to turn into an Art Car, what kind would you create? Draw it.