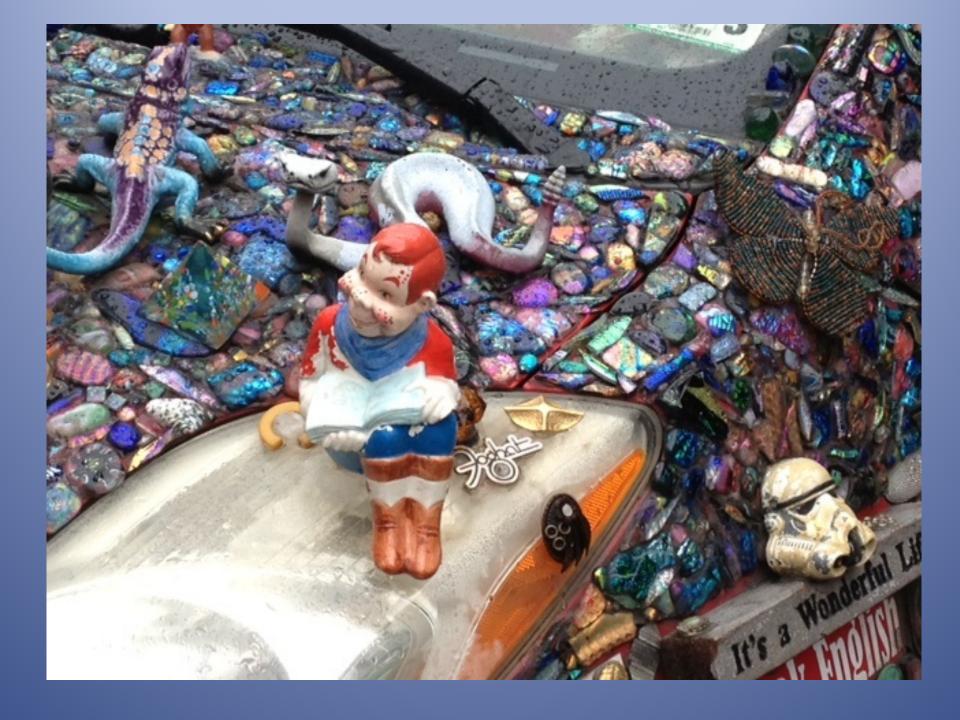

# What is an Art Car?

# An Art Car is...



A car that someone made into ART!!!!



By adding a little bit of this and little bit of that...



### And a lot of imagination...



#### And a lot of creativity...



## And sometimes a few plastic fish and lobsters...

Video of Car



#### And some stars and stripes...



#### And even, hmm...



And even some toys...



#### And also, hmm...



#### And maybe even some Pez...



#### And some painted patterns...



And some portraits of famous musicians...



# And even a fancy ambulance...



















The Phone Car driving.











## What kind of Art Car would you create?

### Topics to discuss with a friend/family member:

- What is your favorite Art Car?
- •What objects did you see used on the Art Cars?
  - •What kind of themes did you see used on the Art Cars?

Activity (optional): Imagine someone gives you a car to turn into an Art Car, what kind would you create? Draw it.