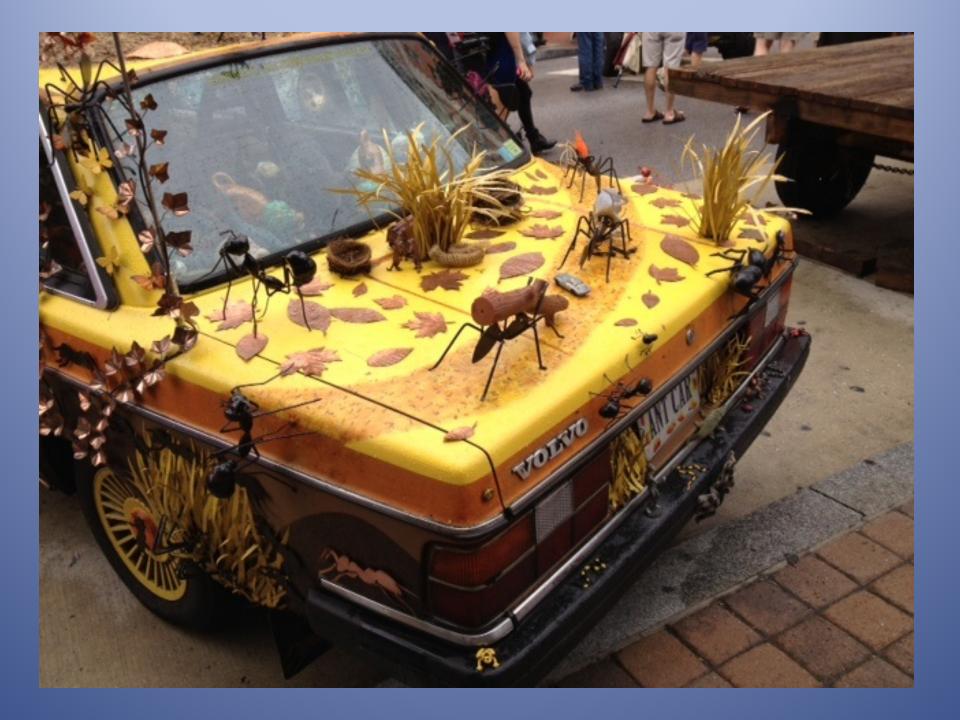

# What is an Art Car?

# An Art Car is...

A car that someone made into ART!!!!

By adding a little bit of this and little bit of that...

### And a lot of imagination...