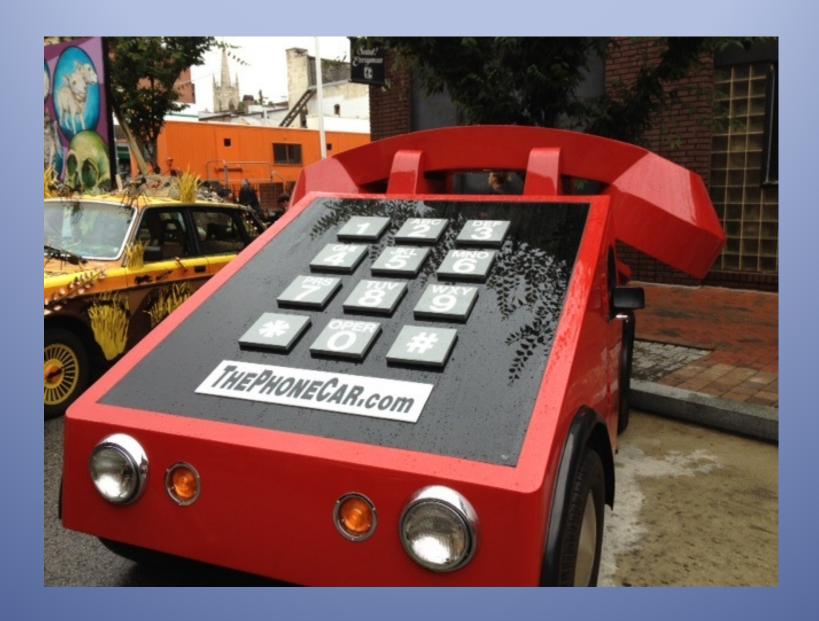

# What is an Art Car?

# An Art Car is...



A car that someone made into ART!!!!



By adding a little bit of this and little bit of that...



### And a lot of imagination...



#### And a lot of creativity...



## And sometimes a few plastic fish and lobsters...

Video of Car



#### And some stars and stripes...



#### And even, hmm...



And even some toys...



#### And also, hmm...



#### And maybe even some Pez...



#### And some painted patterns...



And some portraits of famous musicians...



# And even a fancy ambulance...



















The Phone Car driving.











## What kind of Art Car would you create?

### Topics to discuss with a friend/family member:

- What is your favorite Art Car?
- •What objects did you see used on the Art Cars?
  - •What kind of themes did you see used on the Art Cars?

Activity (optional): Imagine someone gives you a car to turn into an Art Car, what kind would you create? Draw it.