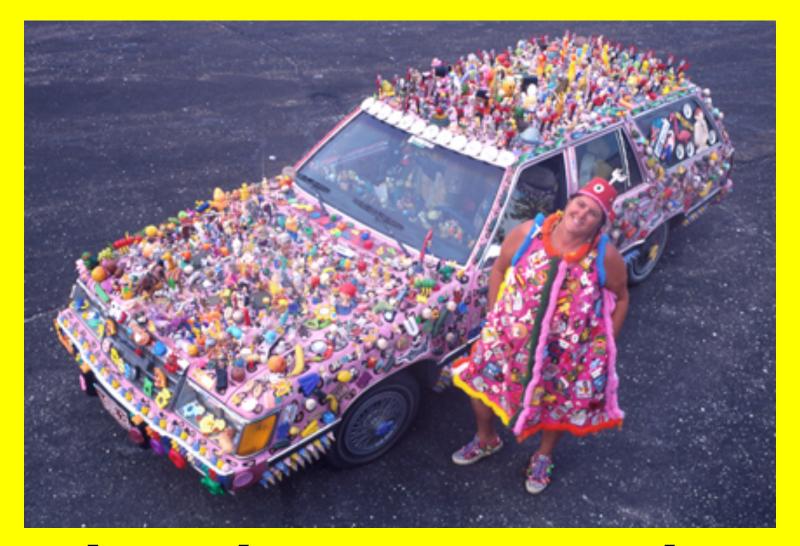

# What is an Art Car?

# An Art Car is...



A car that someone made into ART!!!!



By adding a little bit of this and little bit of that...



### And a lot of imagination...



#### And a lot of creativity...



## And sometimes a few plastic fish and lobsters...

Video of Car



#### And some stars and stripes...



#### And even, hmm...



And even some toys...



#### And also, hmm...



#### And maybe even some Pez...



#### And some painted patterns...



And some portraits of famous musicians...



# And even a fancy ambulance...



















The Phone Car driving.











## What kind of Art Car would you create?

### Topics to discuss with a friend/family member:

- What is your favorite Art Car?
- •What objects did you see used on the Art Cars?
  - •What kind of themes did you see used on the Art Cars?

Activi