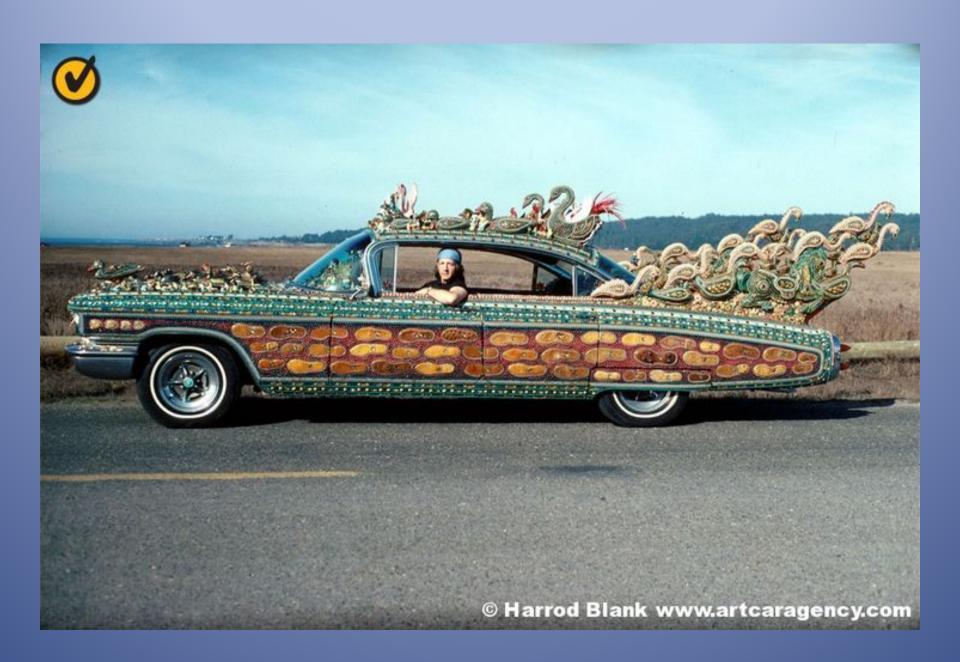

# What is an Art Car?

# An Art Car is...



A car that someone made into ART!!!!



By adding a little bit of this and little bit of that...



### And a lot of imagination...



#### And a lot of creativity...



## And sometimes a few plastic fish and lobsters...

Video of Car



#### And some stars and stripes...



#### And even, hmm...



And even some toys...



#### And also, hmm...



#### And maybe even some Pez...



#### And some painted patterns...



And some portraits of famous musicians...



# And even a fancy ambulance...



















The Phone Car driving.











## What kind of Art Car would you create?

### Topics to discuss with a friend/family member:

- What is your favorite Art Car?
- •What objects did you see used on the Art Cars?
  - •What kind of themes did you see used on the Art Cars?

Activity (optional): Imagine someone gives you a car to turn into an Art Car, what kind would you create? Draw it.