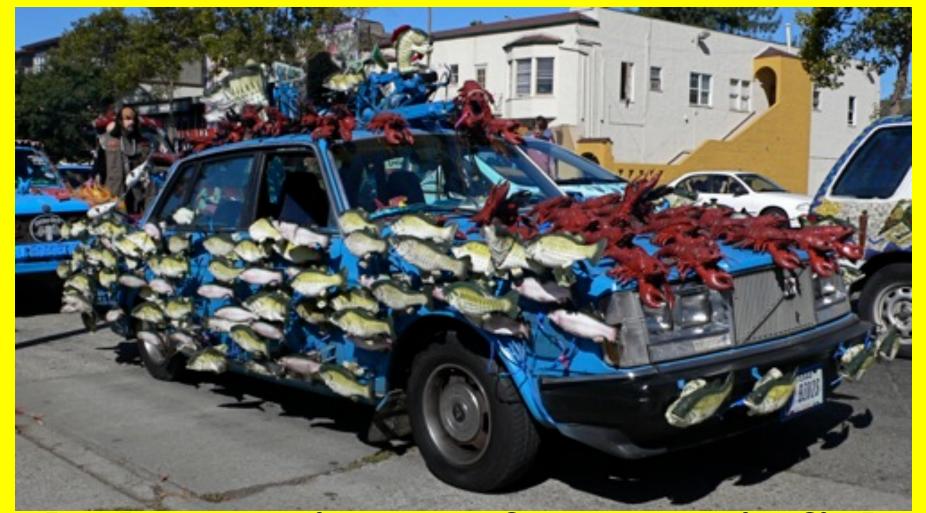

# What is an Art Car?

# An Art Car is...



A car that someone made into ART!!!!



By adding a little bit of this and little bit of that...



### And a lot of imagination...



#### And a lot of creativity...



## And sometimes a few plastic fish and lobsters...

Video of Car



#### And some stars and stripes...



#### And even, hmm...



And even some toys...



#### And also, hmm...



#### And maybe even some Pez...



#### And some painted patterns...



And some portraits of famous musicians...



# And even a fancy ambulance...



















The Phone Car driving.











## What kind of Art Car would you create?

### Topics to discuss with a friend/family member:

- What is your favorite Art Car?
- •What objects did you see used on the Art Cars?
  - •What kind of themes did you see used on the Art Cars?

Activity (optional): Imagine someone gives you a car to turn into an Art Car, what kind would you create? Draw it.