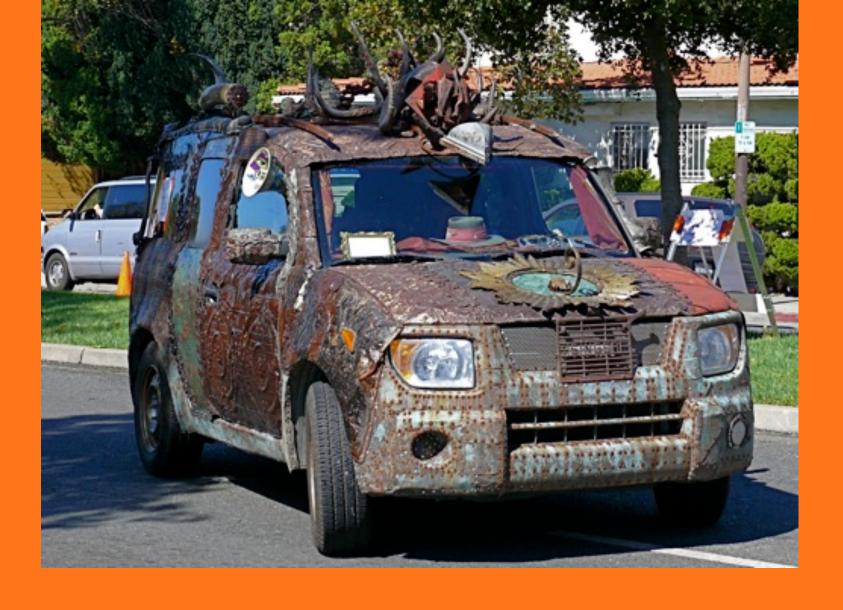

# What is an Art Car?

# An Art Car is...



A car that someone made into ART!!!!



By adding a little bit of this and little bit of that...



### And a lot of imagination...



#### And a lot of creativity...



## And sometimes a few plastic fish and lobsters...

Video of Car



#### And some stars and stripes...



#### And even, hmm...



And even some toys...



#### And also, hmm...



#### And maybe even some Pez...



#### And some painted patterns...



And some portraits of famous musicians...



# And even a fancy ambulance...



















The Phone Car driving.











## What kind of Art Car would you create?

### Topics to discuss with a friend/family member:

- What is your favorite Art Car?
- •What objects did you see used on the Art Cars?
  - •What kind of themes did you see used on the Art Cars?

Activity (optional): Imagine someone gives you a car to turn into an Art Car, what kind would you create? Draw it.