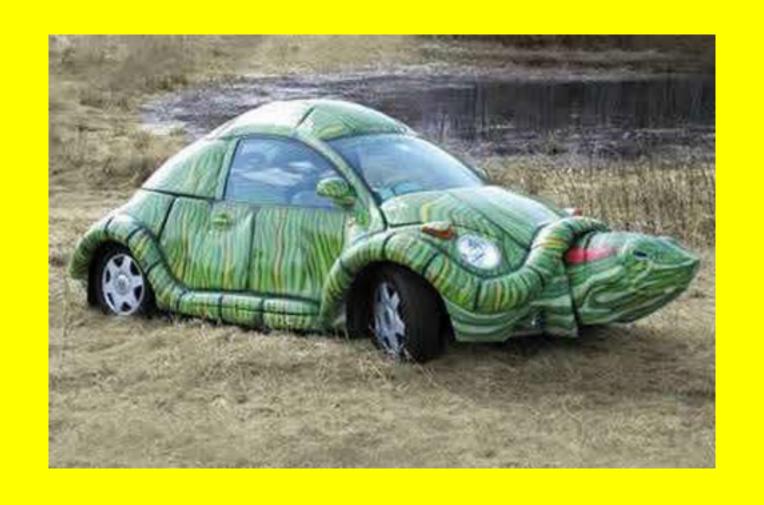

# What is an Art Car?

# An Art Car is...



A car that someone made into ART!!!!



By adding a little bit of this and little bit of that...



### And a lot of imagination...



#### And a lot of creativity...



## And sometimes a few plastic fish and lobsters...

Video of Car



#### And some stars and stripes...



#### And even, hmm...



And even some toys...



#### And also, hmm...



#### And maybe even some Pez...



#### And some painted patterns...



And some portraits of famous musicians...



# And even a fancy ambulance...



















The Phone Car driving.











## What kind of Art Car would you create?

### Topics to discuss with a friend/family member:

- What is your favorite Art Car?
- •What objects did you see used on the Art Cars?
  - •What kind of themes did you see used on the Art Cars?

Activity (optional): Imagine someone gives you a car to turn into an Art Car, what kind would you create?