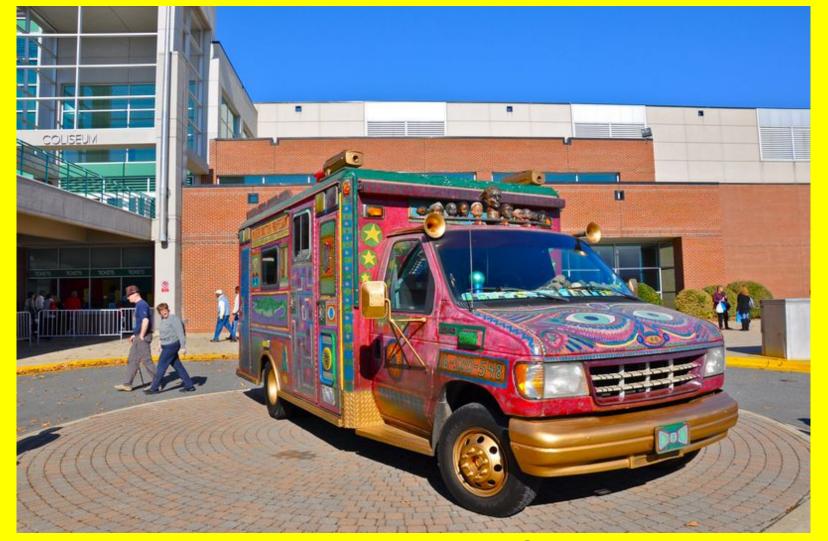

# What is an Art Car?

# An Art Car is...



A car that someone made into ART!!!!



By adding a little bit of this and little bit of that...



### And a lot of imagination...



#### And a lot of creativity...



## And sometimes a few plastic fish and lobsters...

Video of Car



#### And some stars and stripes...



#### And even, hmm...



And even some toys...



#### And also, hmm...



#### And maybe even some Pez...



#### And some painted patterns...



And some portraits of famous musicians...



# And even a fancy ambulance...



















The Phone Car driving.











## What kind of Art Car would you create?

### Topics to discuss with a friend/family member:

- What is your favorite Art Car?
- •What objects did you see used on the Art Cars?
  - •What kind of themes did you see used on the Art Cars?

Activity (optional): Imagine someone gives you a car to turn into an Art Car, what kind would you create? Draw it.