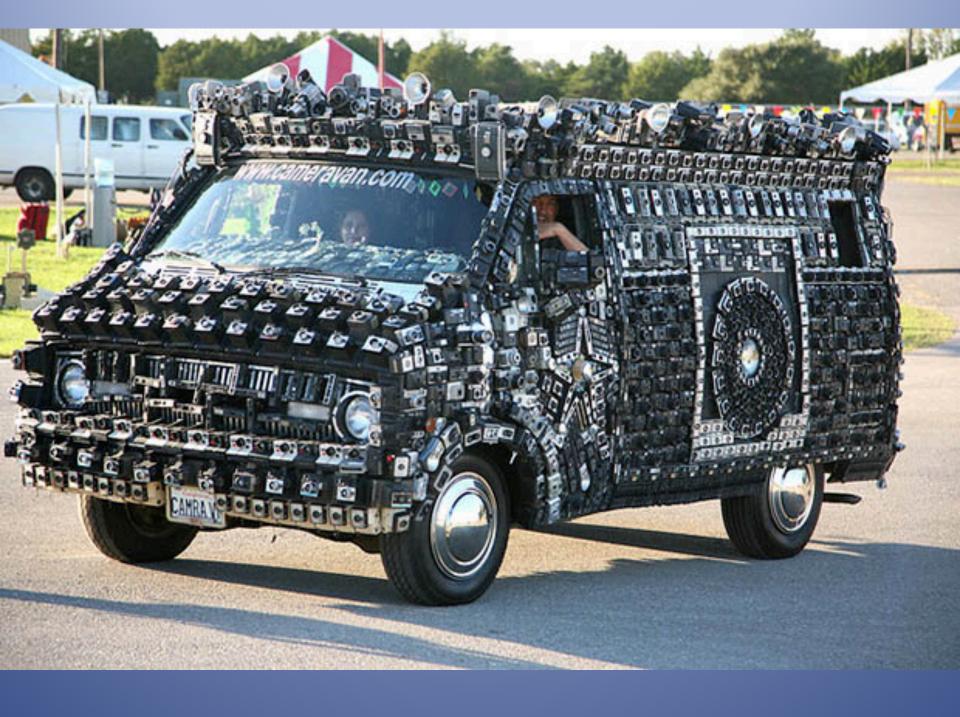

# What is an Art Car?

# An Art Car is...



A car that someone made into ART!!!!



By adding a little bit of this and little bit of that...



### And a lot of imagination...



#### And a lot of creativity...



## And sometimes a few plastic fish and lobsters...

Video of Car



#### And some stars and stripes...



#### And even, hmm...



And even some toys...



#### And also, hmm...



#### And maybe even some Pez...



#### And some painted patterns...



And some portraits of famous musicians...



# And even a fancy ambulance...



















The Phone Car driving.











## What kind of Art Car would you create?

### Topics to discuss with a friend/family member:

- What is your favorite Art Car?
- •What objects did you see used on the Art Cars?
  - •What kind of themes did you see used on the Art Cars?

Activity (optional): Imagine someone gives you a car to turn into an Art Car, what kind would you create? Draw it.