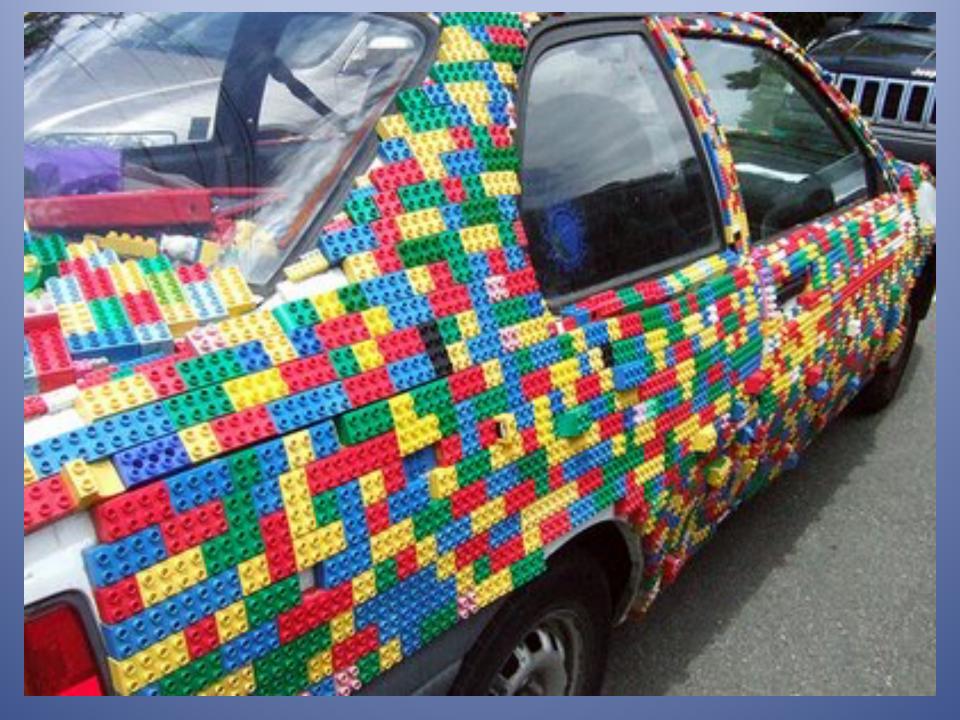

# What is an Art Car?

# An Art Car is...



A car that someone made into ART!!!!



By adding a little bit of this and little bit of that...



### And a lot of imagination...



#### And a lot of creativity...



## And sometimes a few plastic fish and lobsters...

Video of Car



#### And some stars and stripes...



#### And even, hmm...



And even some toys...



#### And also, hmm...



#### And maybe even some Pez...



#### And some painted patterns...



And some portraits of famous musicians...



# And even a fancy ambulance...



















The Phone Car driving.











## What kind of Art Car would you create?

### Topics to discuss with a friend/family member:

- What is your favorite Art Car?
- •What objects did you see used on the Art Cars?
  - •What kind of themes did you see used on the Art Cars?

Activity (optional): Imagine someone gives you a car to turn into an Art Car, what kind would you create? Draw it.