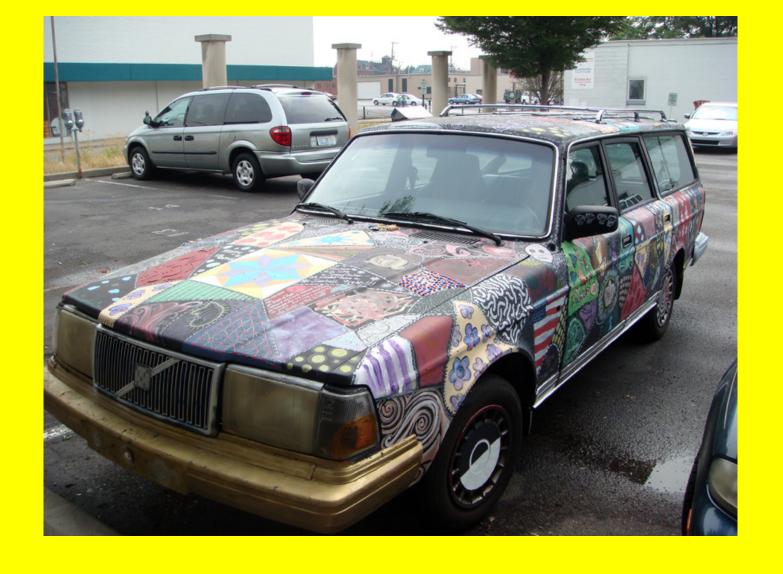

# What is an Art Car?

# An Art Car is...



A car that someone made into ART!!!!



By adding a little bit of this and little bit of that...



### And a lot of imagination...



#### And a lot of creativity...



## And sometimes a few plastic fish and lobsters...

Video of Car



#### And some stars and stripes...



#### And even, hmm...



And even some toys...



#### And also, hmm...



#### And maybe even some Pez...



#### And some painted patterns...



And some portraits of famous musicians...



# And even a fancy ambulance...



















The Phone Car driving.











## What kind of Art Car would you create?

### Topics to discuss with a friend/family member:

- What is your favorite Art Car?
- •What objects did you see used on the Art Cars?
  - •What kind of themes did you see used on the Art Cars?

Activity (optional): Imagine someone gives you a car to turn into an Art Car, what kind would you create? Draw it.