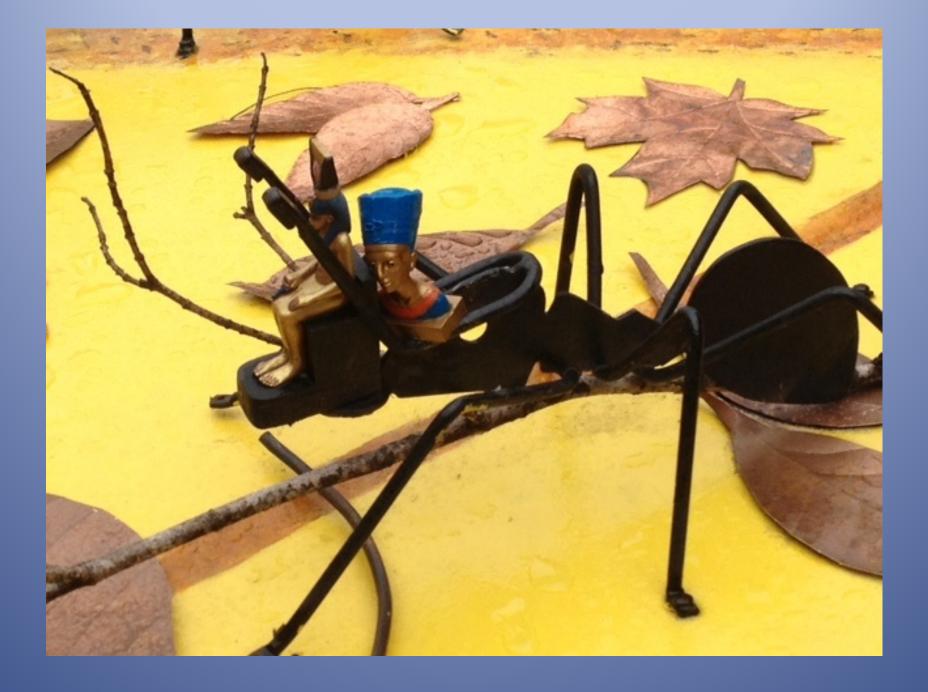

# An Art Car is...

A car that someone made into ART!!!!

By adding a little bit of this and little bit of that...

### And a lot of imagination...

#### And a lot of creativity...

## And sometimes a few plastic fish and lobsters...

Video of Car

#### And even, hmm...

And even some toys...

#### And also, hmm...

#### And maybe even some Pez...

#### And some painted patterns...

And some portraits of famous musicians...