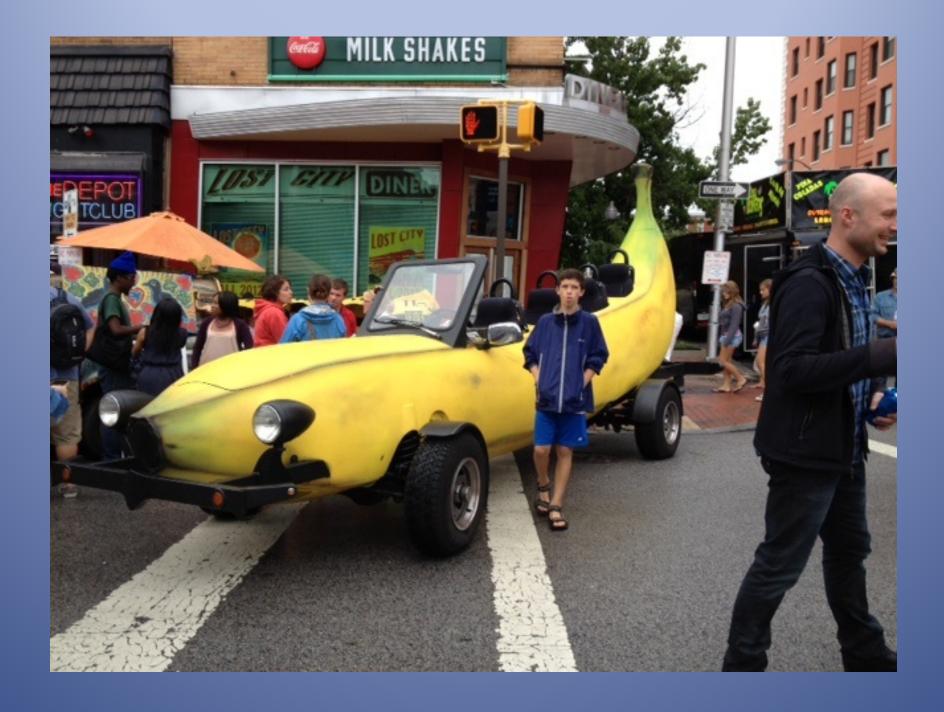

# What is an Art Car?

# An Art Car is...

A car that someone made into ART!!!!

By adding a little bit of this and little bit of that...

### And a lot of imagination...