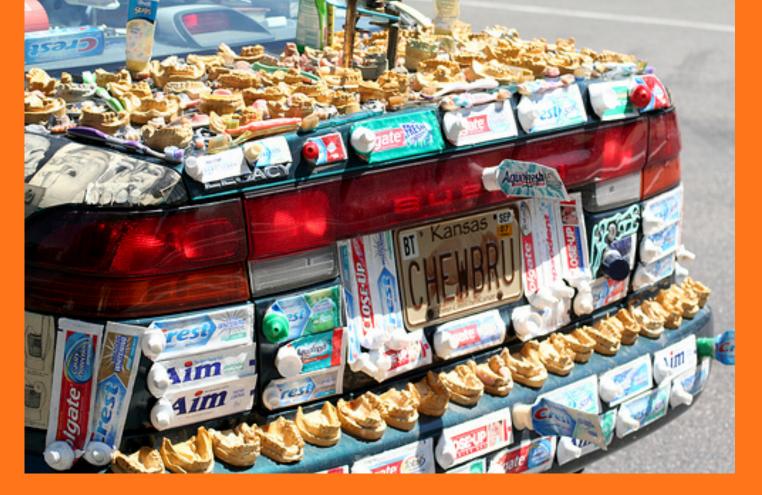

# What is an Art Car?

# An Art Car is...



A car that someone made into ART!!!!



By adding a little bit of this and little bit of that...



### And a lot of imagination...



#### And a lot of creativity...



## And sometimes a few plastic fish and lobsters...

Video of Car



#### And some stars and stripes...



#### And even, hmm...



And even some toys...



#### And also, hmm...



#### And maybe even some Pez...



#### And some painted patterns...



And some portraits of famous musicians...



# And even a fancy ambulance...



















The Phone Car driving.











## What kind of Art Car would you create?

### Topics to discuss with a friend/family member:

- What is your favorite Art Car?
- •What objects did you see used on the Art Cars?
  - •What kind of themes did you see used on the Art Cars?

Activity (optional): Imagine someone gives you