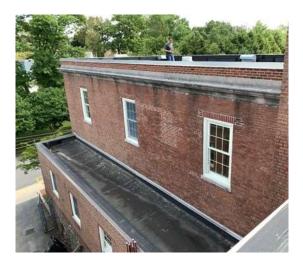

### **High School**

Proposed Bond Projects = \$7,030,000

- Masonry restoration and cleaning at the Post Road Building
- Masonry restoration and cleaning at the Palmer Ave. Building
- Repair the concrete overhead soffit in the Palmer Ave. Courtyard

### **High School**

Proposed Bond Projects = \$7,030,000

- Re-coat 2005 Addition roof (built up roof)
- Re-coat Palmer Ave. Building roof
- Re-coat Palmer Ave. Nurses' Office roof
- Re-coat Palmer Ave. Building Shop roof