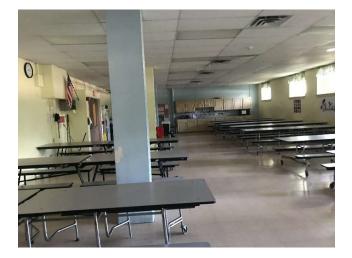

### **Hommocks Middle School**

Proposed Bond Projects = \$3,775,000

- Replace and relocate the 1967, 3000A MDP adjacent to the loading dock
- Reconfigure/ Enlarge Hommocks Cafeteria (Including Rooms S108, S109)
  - Existing Cafeteria = 5,070 SF
    - Existing Capacity = 338 students
  - Proposed Increase of 3,930 SF
  - Enlarged Cafeteria = 9,000 SF
    - New Capacity= 600 Students

#### **Food Service Improvements:**

- Provide full-service kitchens at two schools to *make fresh, hot food available* to students at all schools.
- Enlarging cafeteria seating at the Hommocks Middle School to allow for better visualization and reduced lunch periods.