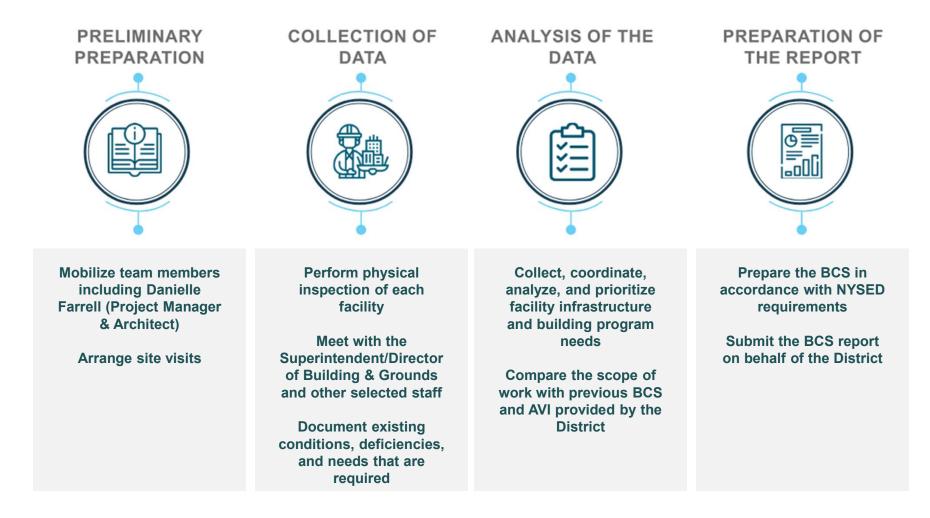

# MAMARONECK UNION FREE SCHOOL DISTRICT

# 2024 Capital Bond Presentation February 27, 2024



#### LAN ASSOCIATES

# Agenda

- 1. Building Condition Survey
- 2. Proposed Capital Projects
  - High School
  - Hommocks Middle School
  - Central School
  - Mamaroneck Avenue School
  - Chatsworth Avenue School
  - Murray Avenue School
- 3. Bond Referendum Benefits
- 4. Consideration of District-Wide AC
- 5. Preliminary Bond Cost Estimate
- 6. Potential Bond Referendum Schedule
- 7. Next Steps



#### **Building Condition Survey**





### **5-Year Plan Summary**

| Five Year Plan Cost Estimate<br>Summary<br>Mamaroneck Union Free School District<br>LAN Job # 4.1092.79<br>NYSED# 66-07-01-03 |                   |    |            |  |  |
|-------------------------------------------------------------------------------------------------------------------------------|-------------------|----|------------|--|--|
| Year 1 Work - Subtota                                                                                                         | with Escalation   | s  | 2,136,888  |  |  |
| Construction Contingency                                                                                                      |                   | ŝ  | 213,689    |  |  |
| Soft Cost