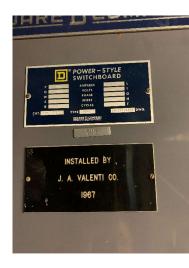

### **Hommocks Middle School**

Proposed Bond Projects = \$3,775,000

- Replace and relocate the 1967, 3000A MDP adjacent to the loading dock
- Reconfigure/ Enlarge Hommocks Cafeteria (Including Rooms S108, S109)
  - Existing Cafeteria = 5,070 SF
    - Existing Capacity = 338 students
  - Proposed Increase of 3,930 SF
  - Enlarged Cafeteria = 9,000 SF
    - New Capacity= 600 Students