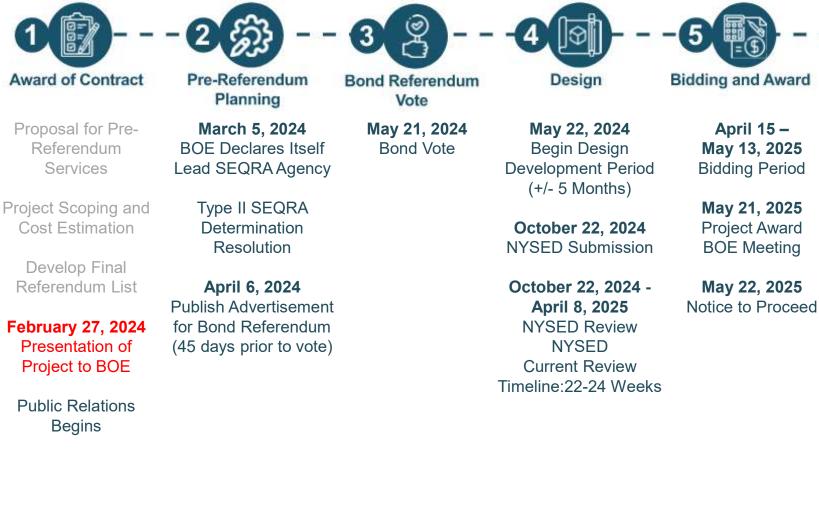

#### **Potential Bond Referendum Schedule**

June 30, 2025 **Construction Begins** 

Construction

6

1 or 2 Summers **Construction Period** (Dependent on Final Scope and Phasing)