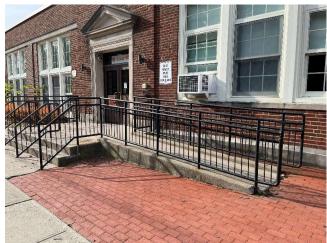

### **Murray Avenue School**

Proposed Bond Projects = \$4,235,000

- Replace lintel above the exterior basement door in dumpster courtyard
- Repairs to ADA Ramp @ Damon Avenue
- Recoat EPDM roofs
  - North Building
  - South Building