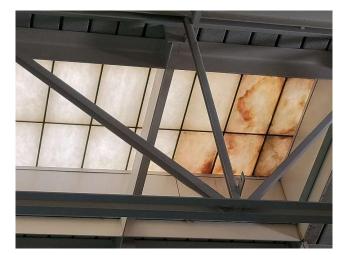

### Hommocks Middle School

Proposed Bond Projects = \$3,775,000

- Replace Kalwall skylights in the Natatorium
- Replace pool filter media
- Replace pool Filter Room make-up air unit (MUA)
- Replace pool dehumidification units