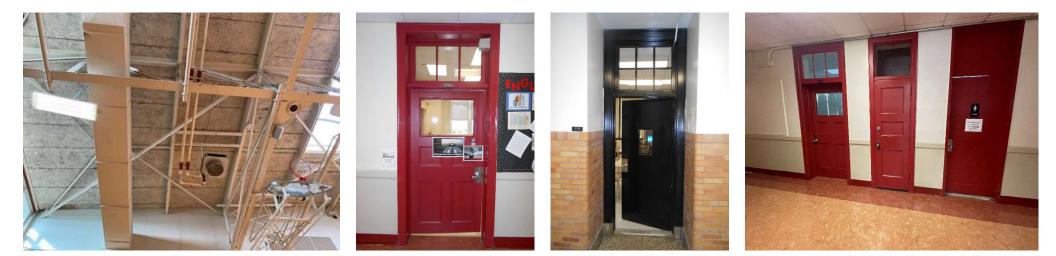

#### **High School**

Proposed Bond Projects = \$7,030,000

- Replace Palmer Ave. Gymnasium ceiling and floor
- Replace Corridor Doors Post Road Building
- Replace Corridor Doors Palmer Ave. Building
- Replace galvanized piping in Palmer Ave. Building

#### **Chatsworth Avenue School**

Proposed Bond Projects = \$1,466,750

- Replace interior corridor and stair doors
  - Forest Park building
  - Chatsworth building
- Sanitary pipe repairs
- Replace sanitary piping in coal chute room
- Replace wiring in fire alarm system