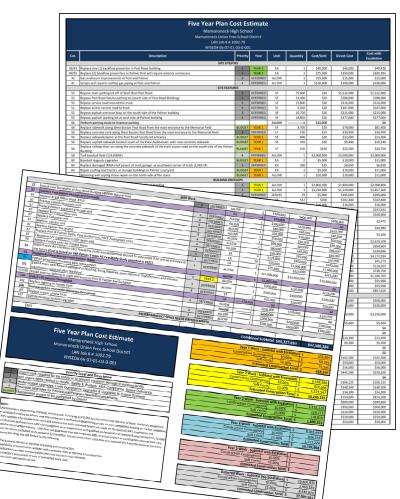

### **5-Year Plan Summary**

| Five Year Plan Cost Estimate<br>Summary<br>Mamaroneck Union Free School District<br>LAN Job # 4.1092.79<br>NYSED# 66-07-01-03 |                   |    |            |  |  |
|-------------------------------------------------------------------------------------------------------------------------------|-------------------|----|------------|--|--|
| Year 1 Work - Subtota                                                                                                         | with Escalation   | s  | 2,136,888  |  |  |
| Construction Contingency                                                                                                      |                   | ŝ  | 213,689    |  |  |
| Soft Cost                                                                                                                     |                   | \$ | 320,533    |  |  |
| Estimated Co                                                                                                                  | instruction Total |    | 2,671,109  |  |  |
|                                                                                                                               |                   |    |            |  |  |
| Year 2 Work - Subtota                                                                                                         | with Escalation   | \$ | 24,032,718 |  |  |
| Construction Contingency                                                                                                      | 10.00%            | \$ | 2,403,272  |  |  |
| Soft Cost:                                                                                                                    | 15.00%            | \$ | 3,604,908  |  |  |
| Estimated Co                                                                                                                  | nstruction Total  | \$ | 30,040,897 |  |  |
|                                                                                                                               |                   |    |            |  |  |
| Year 3 Work - Subtota                                                                                                         | 1                 |    | 3,463,506  |  |  |
| Construction Contingency                                                                                                      |                   | \$ | 346,351    |  |  |
| Soft Cost:                                                                                                                    |                   | \$ | 519,526    |  |  |
| Estimated Co                                                                                                                  | nstruction Total  | Ş  | 4,329,382  |  |  |
| Year 4 Work - Subtota                                                                                                         | with Escalation   | ¢  | 12,571,921 |  |  |
| Construction Contingency                                                                                                      |                   | s  | 1,257,192  |  |  |
| Soft Cost                                                                                                                     |                   | \$ | 1,885,788  |  |  |
|                                                                                                                               | instruction Total | Ś  | 15,714,902 |  |  |
| Littinated ee                                                                                                                 | instruction rotar | ÷  | 20,724,502 |  |  |
| Year 5 Work - Subtota                                                                                                         | with Escalation   | Ś  |            |  |  |
| Construction Contingency                                                                                                      | -                 | \$ | -          |  |  |
| Soft Cost:                                                                                                                    |                   | \$ | -          |  |  |
| Estimated Co                                                                                                                  | nstruction Total  | \$ | -          |  |  |
| Deferred Work - Subtota                                                                                                       | (No Escalation)   | Ś  | 80,190,775 |  |  |

| Deferred Work - Subtotal (No Escalation) |        |    | 80,190,775  |
|------------------------------------------|--------|----|-------------|
| Construction Contingency                 | 10.00% | \$ | 8,019,078   |
| Soft Costs                               | 15.00% | \$ | 12,028,616  |
| Estimated Construction Total             |        | \$ | 100,238,469 |