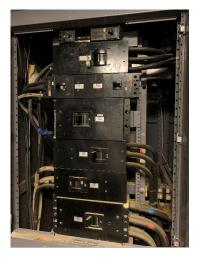

### **Hommocks Middle School**

Proposed Bond Projects = \$3,775,000

- Replace and relocate the 1967, 3000A MDP adjacent to the loading dock
- Reconfigure/ Enlarge Hommocks Cafeteria (Including Rooms S108, S109)
  - Existing Cafeteria = 5,070 SF
    - Existing Capacity = 338 students
  - Proposed Increase of 3,930 SF
  - Enlarged Cafeteria = 9,000 SF
    - New Capacity= 600 Students