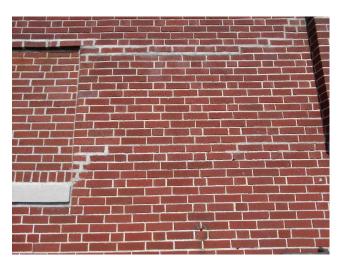

### **High School**

Proposed Bond Projects = \$7,030,000

- Masonry restoration and cleaning at the Post Road Building
- Masonry restoration and cleaning at the Palmer Ave. Building
- Repair the concrete overhead soffit in the Palmer Ave. Courtyard

#### Mamaroneck Avenue School

Proposed Bond Projects = \$2,324,500

- Waterproof the foundation wall
  - Lower-Level Music and Choral Rooms
- Masonry restoration and cleaning of 1929 Middle Building
- Masonry repointing of chimney and provide a rain cap