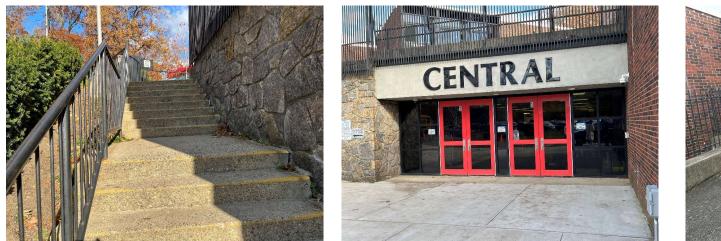

#### **Central School**

Proposed Bond Projects = \$1,780,000

- Replace LGI exterior door @ main entrance (4) doors
- Replace "Trader Joes" exterior double door
- Replace main entrance stair adjacent to LGI entrance
- Install a new full-service Kitchen
  - Provide access to hot fresh meals daily