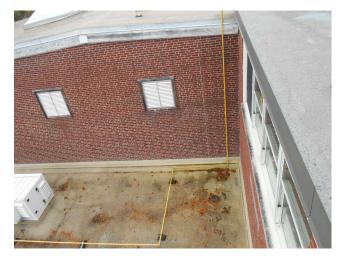

### **High School**

Proposed Bond Projects = \$7,030,000

- Masonry restoration and cleaning at the Post Road Building
- Masonry restoration and cleaning at the Palmer Ave. Building
- Repair the concrete overhead soffit in the Palmer Ave. Courtyard

#### Mamaroneck Avenue School

Proposed Bond Projects = \$2,324,500

- Waterproof the foundation wall
  - Lower-Level Music and Choral Rooms
- Masonry restoration and cleaning of 1929 Middle Building
- Masonry repointing of chimney and provide a rain cap