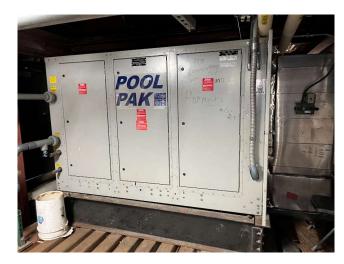

### Hommocks Middle School

Proposed Bond Projects = \$3,775,000

- Replace Kalwall skylights in the Natatorium
- Replace pool filter media
- Replace pool Filter Room make-up air unit (MUA)
- Replace pool dehumidification units