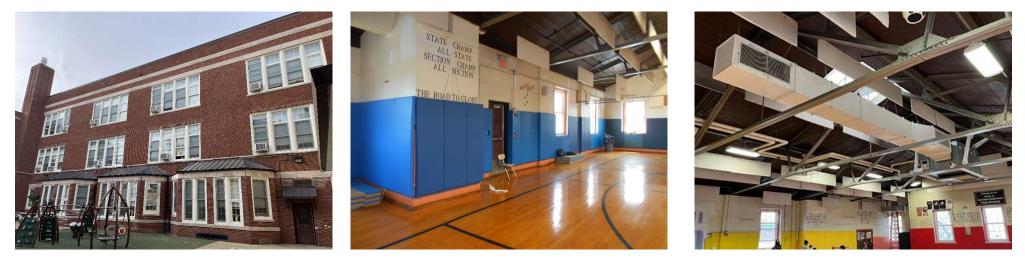

#### **Chatsworth Avenue School**

Proposed Bond Projects = \$1,466,750

- Masonry repair of Forst Park Ave. Building east wall (Kindergarten Playground)
- Sky Gym Improvements
  - Refinish walls, replace wood floor, new acoustical panels and wall padding
- Replace wood floors in classrooms of Forst Park building and install LVT
  - Classroom 201, 202, 203, 204, 205, 206, 301, 302, 303, 304, 305, 306, 308 & Nurse's Suite

#### **Chatsworth Avenue School**

Proposed Bond Projects = \$1,466,750

- Replace interior corridor and stair doors
  - Forest Park building
  - Chatsworth building
- Sanitary pipe repairs
- Replace sanitary piping in coal chute room
- Replace wiring in fire alarm system