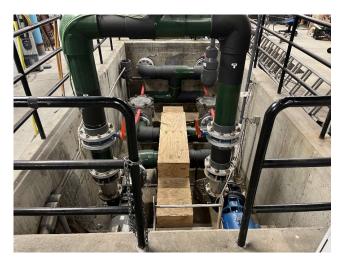

### Hommocks Middle School

Proposed Bond Projects = \$3,775,000

- Replace Kalwall skylights in the Natatorium
- Replace pool filter media
- Replace pool Filter Room make-up air unit (MUA)
- Replace pool dehumidification units

### **Hommocks Middle School**

Proposed Bond Projects = \$3,775,000

- Replace and relocate the 1967, 3000A MDP adjacent to the loading dock
- Reconfigure/ Enlarge Hommocks Cafeteria (Including Rooms S108, S109)
  - Existing Cafeteria = 5,070 SF
    - Existing Capacity = 338 students
  - Proposed Increase of 3,930 SF
  - Enlarged Cafeteria = 9,000 SF
    - New Capacity= 600 Students