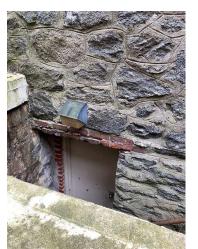

#### **Chatsworth Avenue School**

Proposed Bond Projects = \$1,466,750

- Replace interior corridor and stair doors
  - Forest Park building
  - Chatsworth building
- Sanitary pipe repairs
- Replace sanitary piping in coal chute room
- Replace wiring in fire alarm system