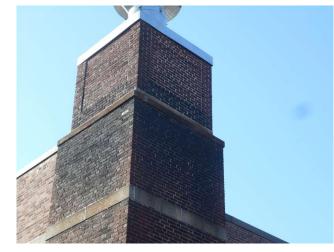

#### Mamaroneck Avenue School

Proposed Bond Projects = \$2,324,500

- Waterproof the foundation wall
  - Lower-Level Music and Choral Rooms
- Masonry restoration and cleaning of 1929 Middle Building
- Masonry repointing of chimney and provide a rain cap