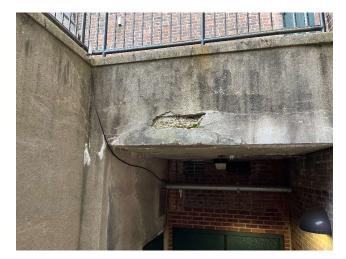

### **High School**

Proposed Bond Projects = \$7,030,000

- Masonry restoration and cleaning at the Post Road Building
- Masonry restoration and cleaning at the Palmer Ave. Building
- Repair the concrete overhead soffit in the Palmer Ave. Courtyard