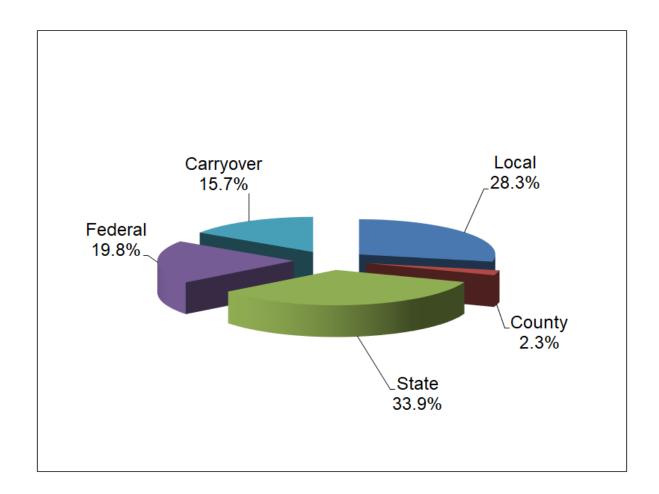

#### Preliminary 2023-2024 Revenue Summary

|          |                                       |    |                                    |    | (                                            | GOVER | NMENTAL FUND                                   | S  |                                        |     |                                             |                                              |
|----------|---------------------------------------|----|------------------------------------|----|----------------------------------------------|-------|------------------------------------------------|----|----------------------------------------|-----|---------------------------------------------|----------------------------------------------|
|          | ropriated Funds                       | •  | eneral Fund<br>(11)<br>Y 2023-2024 | F  | Special<br>Revenue<br>(21-22)<br>Y 2023-2024 |       | Capital<br>provements<br>(30's)<br>Y 2023-2024 | F  | Debt<br>Service<br>(41)<br>Y 2023-2024 | Con | Worker's<br>npensation<br>(83)<br>2023-2024 | Total<br>ppropriated<br>Funds<br>Y 2023-2024 |
|          | ources of Revenue (1000)              |    |                                    |    |                                              |       |                                                |    |                                        |     |                                             |                                              |
| 1110     | Ad Valorem Tax Levy (Current)         | \$ | 104,522,926                        | \$ | 14,540,560                                   | \$    | -                                              | \$ | 82,881,192                             | \$  | -                                           | \$<br>201,944,678                            |
| 1120     | Ad Valorem Tax Levy (Prior)           |    | 2,900,000                          |    | 500,000                                      |       | -                                              |    | 2,500,000                              |     | -                                           | 5,900,000                                    |
| 1130     | Revenue in Lieu of Taxes              |    | 218,353                            |    | 1,000                                        |       | -                                              |    | -                                      |     | -                                           | 219,353                                      |
| 1200     | Tuition and Fees                      |    | 701,362                            |    | -                                            |       | -                                              |    | -                                      |     | -                                           | 701,362                                      |
| 1300     | Earnings on Investments               |    | 3,959,429                          |    | 1,051,992                                    |       | -                                              |    | 200,000                                |     | -                                           | 5,211,421                                    |
| 1400     | Rentals, Disposals and Commissions    |    | 1,271,165                          |    | 100,000                                      |       | -                                              |    | -                                      |     | -                                           | 1,371,165                                    |
| 1500     | Reimbursements                        |    | 1,923,095                          |    | 978,829                                      |       | -                                              |    | -                                      |     | -                                           | 2,901,924                                    |
| 1600     | Other Local Sources of Revenue        |    | 1,723,529                          |    | 124,908                                      |       | -                                              |    | -                                      |     | 500,000                                     | 2,348,437                                    |
| 1610     | Philanthropic & Grants                |    | 4,582,386                          |    | -                                            |       | -                                              |    | -                                      |     | _                                           | 4,582,386                                    |
| 1700     | Child Nutrition Revenue               |    | -                                  |    | 2,525,500                                    |       | -                                              |    | -                                      |     | -                                           | 2,525,500                                    |
| 5160     | Activity Fund Reimbursement           |    | 333,561                            |    | 4,000                                        |       | -                                              |    |                                        |     | -                                           | 337,561                                      |
|          | Total Local Sources of Revenue        |    | 122,135,806                        |    | 19,826,789                                   |       | -                                              |    | 85,581,192                             |     | 500,000                                     | 228,043,787                                  |
| Interme  | diate Sources of Revenue (2000)       |    |                                    |    |                                              |       |                                                |    |                                        |     |                                             |                                              |
|          | Total Intermediate Sources of Revenue |    | 10,739,966                         |    | -                                            |       | -                                              |    | -                                      |     | -                                           | 10,739,966                                   |
| State So | ources of Revenue (3000)              |    |                                    |    |                                              |       |                                                |    |                                        |     |                                             |                                              |
|          | Total State Sources of Revenue        |    | 152,880,395                        |    | 3,500,678                                    |       | -                                              |    | -                                      |     | -                                           | 156,381,073                                  |
| Federal  | Sources of Revenue (4000)             |    |                                    |    |                                              |       |                                                |    |                                        |     |                                             |                                              |
|          | Total Federal Sources of Revenue      |    | 77,605,111                         |    | 18,310,000                                   |       | -                                              |    | -                                      |     | -                                           | <br>95,915,111                               |
|          | Total New Revenue from all Sources    |    | 363,361,278                        |    | 41,637,467                                   |       | -                                              |    | 85,581,192                             |     | 500,000                                     | <br>491,079,937                              |
|          | venue Receipts                        |    |                                    |    |                                              |       |                                                |    |                                        |     |                                             |                                              |
| 5111     | Premium on Bonds Sold                 |    | -                                  |    | -                                            |       | <del>-</del>                                   |    | 1,600,000                              |     | -                                           | 1,600,000                                    |
| 5112     | Bond Issuances                        |    |                                    |    |                                              |       | 79,000,000                                     |    | <u>-</u>                               |     | -                                           | <br>79,000,000                               |
| _        | Total Non-Revenue                     |    |                                    |    |                                              |       | 79,000,000                                     |    | 1,600,000                              |     |                                             | <br>80,600,000                               |
|          | er Sources of Revenue                 |    |                                    |    | 0.507.445                                    |       | 00 704 005                                     |    | 00.070.407                             |     |                                             | 470 000 400                                  |
| 6110     | Prior Year Fund Balance               |    | 63,466,636                         |    | 6,567,445                                    |       | 23,781,895                                     |    | 83,078,187                             |     | 1,168,003                                   | 178,062,166                                  |
| 6130     | Lapsed Appropriations                 |    | 1,200,000                          |    | 425,000                                      |       | 4,000,000                                      |    | -                                      |     | -                                           | 5,625,000                                    |
| 6140     | Estopped Warrants                     |    | (4 000 000)                        |    |                                              |       |                                                |    |                                        |     | 4 000 000                                   | -                                            |
| 6200     | Interfund Transfer                    |    | (1,000,000)                        |    | 6,992,445                                    |       | 27,781,895                                     |    | 83,078,187                             |     | 1,000,000                                   | <br>183,687,166                              |
|          | Total Carryover Sources of Revenue    |    | 63,666,636                         |    | 0,992,445                                    |       | 21,181,895                                     |    | 83,078,187                             |     | 2,168,003                                   | <br>103,067,166                              |
|          | Total Revenue                         | \$ | 427,027,914                        | \$ | 48,629,912                                   | \$    | 106,781,895                                    | \$ | 170,259,379                            | \$  | 2,668,003                                   | \$<br>755,367,103                            |