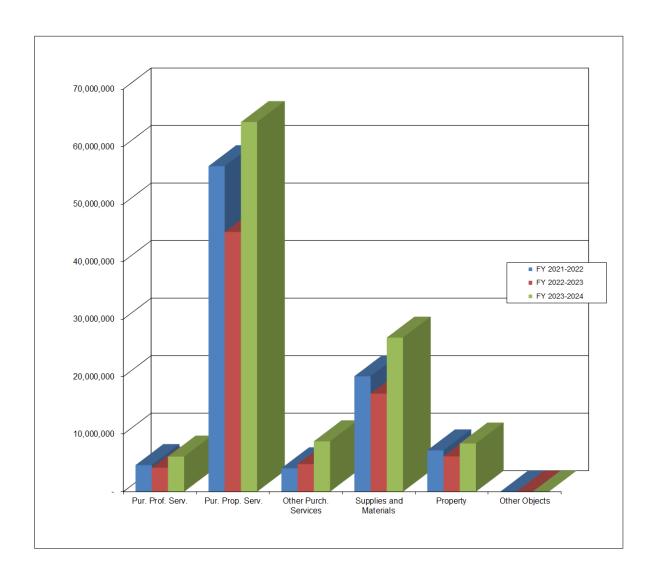

| 3,860                                                  |
|                          | TOTAL OTHER OBJECTS                                                                                                                      |                                               | 2,702                                         | 3,860                                                  |
|                          | TOTAL CAPITAL IMPROVEMENT FUNDS                                                                                                          | \$ 92,539,779                                 | \$ 77,307,530                                 | \$ 114,274,597                                         |

# 2023-2024 Capital Improvement Funds Expenditures Three-Year Comparison By Object



| _            | Pur. Prof. Serv. | Pur. Prop. Serv. | Other Purch.<br>Services | Supplies and<br>Materials | Property  | Other Objects |
|--------------|------------------|------------------|--------------------------|---------------------------|-----------|---------------|
| FY 2021-2022 | 4,623,333        | 56,587,116       | 4,075,636                | 20,067,733                | 7,185,961 | -             |
| FY 2022-2023 | 4,158,328        | 45,159,084       | 4,796,455                | 17,051,639                | 6,139,322 | 2,702         |
| FY 2023-2024 | 6,109,410        | 64,251,623       | 8,755,230                | 26,784,487                | 8,369,987 | 3,860         |

## Independent School District Number One Tulsa Public Schools March Amended 2023-2024 Revenue Summary

| D