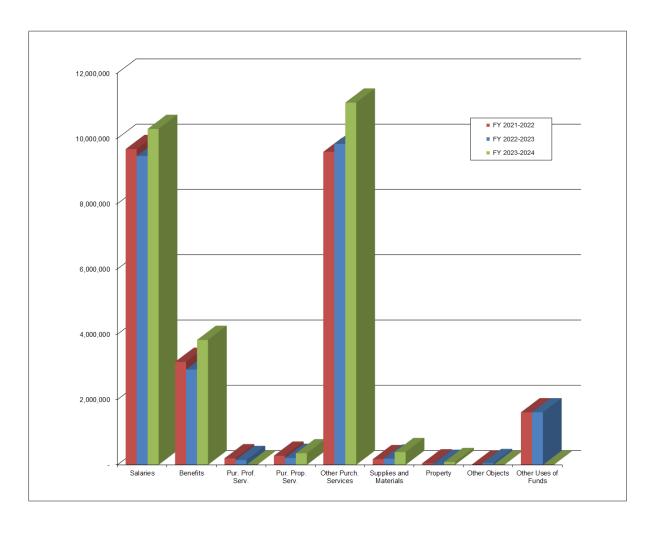

|                                                        |
|                          | TOTAL OTHER USES OF FUNDS                                                                                                                     | 1,609,000                                | 1,609,000                                 | -                                                      |
|                          | TOTAL CHILD NUTRITION FUND                                                                                                                    | \$ 24,719,728                            | \$ 24,450,370                             | \$ 26,039,997                                          |

# 2023-2024 Child Nutrition Fund Expenditures Three-Year Comparison By Object



|              | Salaries   | Benefits  | Pur. Prof.<br>Serv. | Pur. Prop.<br>Serv. | Other Purch.<br>Services | Supplies and<br>Materials | Property | Other<br>Objects | Other Uses of<br>Funds |
|--------------|------------|-----------|---------------------|---------------------|--------------------------|---------------------------|----------|------------------|------------------------|
| FY 2021-2022 | 9,672,889  | 3,153,721 | 200,000             | 279,714             | 9,587,485                | 172,299                   | 44,620   | -                | 1,609,000              |
| FY 2022-2023 | 9,458,602  | 2,919,693 | 146,212             | 212,501             | 9,830,429                | 190,270                   | 29,557   | 54,106           | 1,609,000              |
| FY 2023-2024