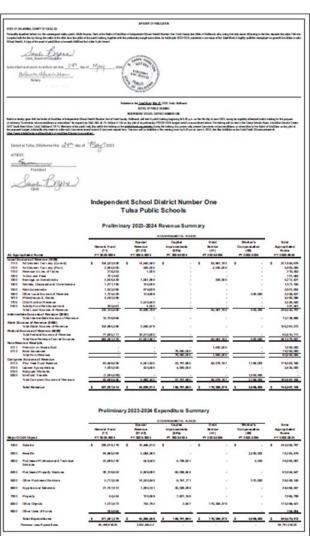

#### Preliminary 2023-2024 Revenue Summary

|          |                                       |    |                                    |    | (                                            | GOVER | NMENTAL FUND                                   | S  |                                        |     |                                             |                                              |
|----------|---------------------------------------|----|------------------------------------|----|----------------------------------------------|-------|------------------------------------------------|----|----------------------------------------|-----|---------------------------------------------|----------------------------------------------|
|          | ropriated Funds                       | •  | eneral Fund<br>(11)<br>Y 2023-2024 | F  | Special<br>Revenue<br>(21-22)<br>Y 2023-2024 |       | Capital<br>provements<br>(30's)<br>Y 2023-2024 | F  | Debt<br>Service<br>(41)<br>Y 2023-2024 | Con | Worker's<br>npensation<br>(83)<br>2023-2024 | Total<br>ppropriated<br>Funds<br>Y 2023-2024 |
|          | ources of Revenue (1000)              |    |                                    |    |                                              |       |                                                |    |                                        |     |                                             |                                              |
| 1110     | Ad Valorem Tax Levy (Current)         | \$ | 104,522,926                        | \$ | 14,540,560                                   | \$    | -                                              | \$ | 82,881,192                             | \$  | -                                           | \$<br>201,944,678                            |
| 1120     | Ad Valorem Tax Levy (Prior)           |    | 2,900,000                          |    | 500,000                                      |       | -                                              |    | 2,500,000                              |     | -                                           | 5,900,000                                    |
| 1130     | Revenue in Lieu of Taxes              |    | 218,353                            |    | 1,000                                        |       | -                                              |    | -                                      |     | -                                           | 219,353                                      |
| 1200     | Tuition and Fees                      |    | 701,362                            |    | -                                            |       | -                                              |    | -                                      |     | -                                           | 701,362                                      |
| 1300     | Earnings on Investments               |    | 3,959,429                          |    | 1,051,992                                    |       | -                                              |    | 200,000                                |     | -                                           | 5,211,421                                    |
| 1400     | Rentals, Disposals and Commissions    |    | 1,271,165                          |    | 100,000                                      |       | -                                              |    | -                                      |     | -                                           | 1,371,165                                    |
| 1500     | Reimbursements                        |    | 1,923,095                          |    | 978,829                                      |       | -                                              |    | -                                      |     | -                                           | 2,901,924                                    |
| 1600     | Other Local Sources of Revenue        |    | 1,723,529                          |    | 124,908                                      |       | -                                              |    | -                                      |     | 500,000                                     | 2,348,437                                    |
| 1610     | Philanthropic & Grants                |    | 4,582,386                          |    | -                                            |       | -                                              |    | -                                      |     | _                                           | 4,582,386                                    |
| 1700     | Child Nutrition Revenue               |    | -                                  |    | 2,525,500                                    |       | -                                              |    | -                                      |     | -                                           | 2,525,500                                    |
| 5160     | Activity Fund Reimbursement           |    | 333,561                            |    | 4,000                                        |       | -                                              |    |                                        |     | -                                           | 337,561                                      |
|          | Total Local Sources of Revenue        |    | 122,135,806                        |    | 19,826,789                                   |       | -                                              |    | 85,581,192                             |     | 500,000                                     | 228,043,787                                  |
| Interme  | diate Sources of Revenue (2000)       |    |                                    |    |                                              |       |                                                |    |                                        |     |                                             |                                              |
|          | Total Intermediate Sources of Revenue |    | 10,739,966                         |    | -                                            |       | -                                              |    | -                                      |     | -                                           | 10,739,966                                   |
| State So | ources of Revenue (3000)              |    |                                    |    |                                              |       |                                                |    |                                        |     |                                             |                                              |
|          | Total State Sources of Revenue        |    | 152,880,395                        |    | 3,500,678                                    |       | -                                              |    | -                                      |     | -                                           | 156,381,073                                  |
| Federal  | Sources of Revenue (4000)             |    |                                    |    |                                              |       |                                                |    |                                        |     |                                             |                                              |
|          | Total Federal Sources of Revenue      |    | 77,605,111                         |    | 18,310,000                                   |       | -                                              |    | -                                      |     | -                                           | <br>95,915,111                               |
|          | Total New Revenue from all Sources    |    | 363,361,278                        |    | 41,637,467                                   |       | -                                              |    | 85,581,192                             |     | 500,000                                     | <br>491,079,937                              |
|          | venue Receipts                        |    |                                    |    |                                              |       |                                                |    |                                        |     |                                             |                                              |
| 5111     | Premium on Bonds Sold                 |    | -                                  |    | -                                            |       | <del>-</del>                                   |    | 1,600,000                              |     | -                                           | 1,600,000                                    |
| 5112     | Bond Issuances                        |    |                                    |    |                                              |       | 79,000,000                                     |    | <u>-</u>                               |     | -                                           | <br>79,000,000                               |
| _        | Total Non-Revenue                     |    |                                    |    |                                              |       | 79,000,000                                     |    | 1,600,000                              |     |                                             | <br>80,600,000                               |
|          | er Sources of Revenue                 |    |                                    |    | 0.507.445                                    |       | 00 704 005                                     |    | 00.070.407                             |     |                                             | 470 000 400                                  |
| 6110     | Prior Year Fund Balance               |    | 63,466,636                         |    | 6,567,445                                    |       | 23,781,895                                     |    | 83,078,187                             |     | 1,168,003                                   | 178,062,166                                  |
| 6130     | Lapsed Appropriations                 |    | 1,200,000                          |    | 425,000                                      |       | 4,000,000                                      |    | -                                      |     | -                                           | 5,625,000                                    |
| 6140     | Estopped Warrants                     |    | (4 000 000)                        |    |                                              |       |                                                |    |                                        |     | 4 000 000                                   | -                                            |
| 6200     | Interfund Transfer                    |    | (1,000,000)                        |    | 6,992,445                                    |       | 27,781,895                                     |    | 83,078,187                             |     | 1,000,000                                   | <br>183,687,166                              |
|          | Total Carryover Sources of Revenue    |    | 63,666,636                         |    | 0,992,445                                    |       | 21,181,895                                     |    | 83,078,187                             |     | 2,168,003                                   | <br>103,067,166                              |
|          | Total Revenue                         | \$ | 427,027,914                        | \$ | 48,629,912                                   | \$    | 106,781,895                                    | \$ | 170,259,379                            | \$  | 2,668,003                                   | \$<br>755,367,103                            |

#### Preliminary 2023-2024 Expenditure Summary

|         |                                             |    |                                      |    | (                                            | OVER | NMENTAL FUND                                    | S  |                                         |                                                  |                                                |
|---------|---------------------------------------------|----|--------------------------------------|----|----------------------------------------------|------|-------------------------------------------------|----|-----------------------------------------|--------------------------------------------------|------------------------------------------------|
| Major C | CAS Object                                  | •  | ieneral Fund<br>(11)<br>FY 2023-2024 | F  | Special<br>Revenue<br>(21-22)<br>Y 2023-2024 |      | Capital<br>nprovements<br>(30's)<br>Y 2023-2024 | F  | Debt<br>Service<br>(41)<br>FY 2023-2024 | Worker's<br>compensation<br>(83)<br>FY 2023-2024 | Total<br>Appropriated<br>Funds<br>FY 2023-2024 |
| 1000    | Salaries                                    | \$ | 226,919,178                          | \$ | 16,486,619                                   | \$   | -                                               | \$ | -                                       | \$<br>-                                          | \$<br>243,405,797                              |
| 2000    | Benefits                                    |    | 68,889,092                           |    | 5,084,383                                    |      | -                                               |    | -                                       | 2,290,003                                        | 76,263,478                                     |
| 3000    | Purchased Professional & Technical Services |    | 20,696,720                           |    | 554,540                                      |      | 5,708,831                                       |    | -                                       | 3,000                                            | 26,963,091                                     |
| 4000    | Purchased Property Services                 |    | 26,109,653                           |    | 6,806,090                                    |      | 60,038,804                                      |    | -                                       | -                                                | 92,954,547                                     |
| 5000    | Other Purchased Services                    |    | 5,712,534                            |    | 14,240,444                                   |      | 8,181,171                                       |    | -                                       | 375,000                                          | 28,509,149                                     |
| 6000    | Supplies and Materials                      |    | 21,757,912                           |    | 1,280,141                                    |      | 25,028,294                                      |    | -                                       | -                                                | 48,066,347                                     |
| 7000    | Property                                    |    | 44,553                               |    | 100,058                                      |      | 7,821,188                                       |    | -                                       | -                                                | 7,965,799                                      |
| 8000    | Other Objects                               |    | 1,072,672                            |    | 752,783                                      |      | 3,607                                           |    | 170,259,379                             | -                                                | 172,088,441                                    |
| 9000    | Other Uses of Funds                         |    | 358,964                              |    |                                              | _    |                                                 |    |                                         |                                                  | 358,964                                        |
|         | Total Expenditures                          | \$ | 371,561,278                          | \$ | 45,305,058                                   | \$   | 106,781,895                                     | \$ | 170,259,379                             | \$<br>2,668,003                                  | \$<br>696,575,613                              |