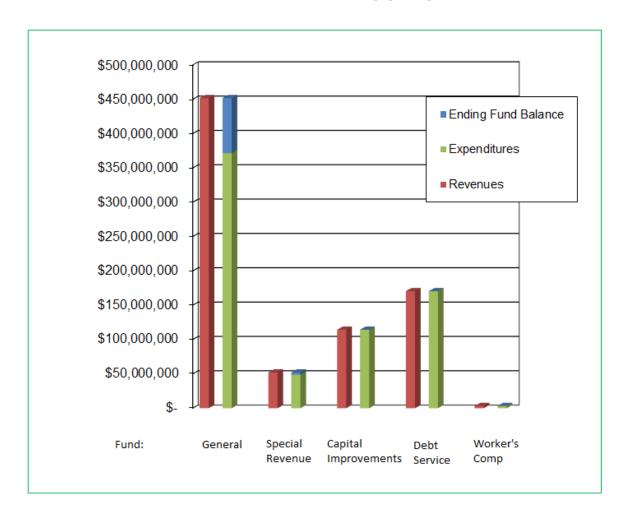

## 2023-2024 March Amended Appropriated Funds

|                      | Revenues       | Expenditures   | E  | nding Fund<br>Balance |
|----------------------|----------------|----------------|----|-----------------------|
| General Fund         | \$ 451,739,016 | \$ 371,561,278 | \$ | 80,177,738            |
| Special Revenue      | 52,058,141     | 48,751,111     |    | 3,307,030             |
| Capital Improvements | 114,274,597    | 114,274,597    |    | -                     |
| Debt Service         | 170,510,165    | 170,510,165    |    | -                     |
| Worker's Comp        | 3,269,278      | 3,269,278      |    | -                     |
|                      |                |                |    |                       |
| Total                | \$ 791,851,197 | \$ 708,366,429 | \$ | 83,484,768            |