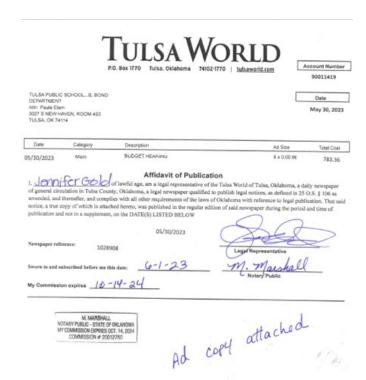

#### AFFIDAVIT OF PUBLICATION

#### STATE OF OKLAHOMA, COUNTY OF TULSA, SS:

Personally appeared before me, the undersigned notary public, Sarah Bozone, Clerk of the Board of Education of Independent School District Number One, Tulsa County and State of Oklahoma, who, being first duly sworn according to the law, deposes and says: That she complied with the law by having the notice of the date, time and place of the public hearing, together with the preliminary budget summaries, for fiscal year 2023-2024, published in one issue of the Tulsa World, a legally-qualified newspaper for general circulation in said School District, a copy of the proof of publication is herewith attached and made a part hereof.

Subscribed and sworn to before me this \_\_\_\_\_\_ day of \_\_

Belaun Janista Notary

My commission expires 5.23.25

Published in the Tulsa World, May 30, 2023, Tulsa, Oklahoma