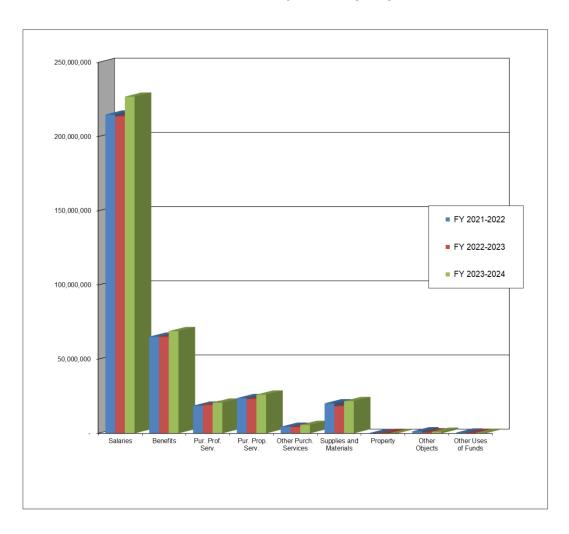

#### Preliminary 2023-2024 Expenditure Summary

|         |                                             |    |                                      |    | (                                            | OVER | NMENTAL FUND                                    | S  |                                         |                                                  |                                                |
|---------|---------------------------------------------|----|--------------------------------------|----|----------------------------------------------|------|-------------------------------------------------|----|-----------------------------------------|--------------------------------------------------|------------------------------------------------|
| Major C | CAS Object                                  | •  | ieneral Fund<br>(11)<br>FY 2023-2024 | F  | Special<br>Revenue<br>(21-22)<br>Y 2023-2024 |      | Capital<br>nprovements<br>(30's)<br>Y 2023-2024 | F  | Debt<br>Service<br>(41)<br>FY 2023-2024 | Worker's<br>compensation<br>(83)<br>FY 2023-2024 | Total<br>Appropriated<br>Funds<br>FY 2023-2024 |
| 1000    | Salaries                                    | \$ | 226,919,178                          | \$ | 16,486,619                                   | \$   | -                                               | \$ | -                                       | \$<br>-                                          | \$<br>243,405,797                              |
| 2000    | Benefits                                    |    | 68,889,092                           |    | 5,084,383                                    |      | -                                               |    | -                                       | 2,290,003                                        | 76,263,478                                     |
| 3000    | Purchased Professional & Technical Services |    | 20,696,720                           |    | 554,540                                      |      | 5,708,831                                       |    | -                                       | 3,000                                            | 26,963,091                                     |
| 4000    | Purchased Property Services                 |    | 26,109,653                           |    | 6,806,090                                    |      | 60,038,804                                      |    | -                                       | -                                                | 92,954,547                                     |
| 5000    | Other Purchased Services                    |    | 5,712,534                            |    | 14,240,444                                   |      | 8,181,171                                       |    | -                                       | 375,000                                          | 28,509,149                                     |
| 6000    | Supplies and Materials                      |    | 21,757,912                           |    | 1,280,141                                    |      | 25,028,294                                      |    | -                                       | -                                                | 48,066,347                                     |
| 7000    | Property                                    |    | 44,553                               |    | 100,058                                      |      | 7,821,188                                       |    | -                                       | -                                                | 7,965,799                                      |
| 8000    | Other Objects                               |    | 1,072,672                            |    | 752,783                                      |      | 3,607                                           |    | 170,259,379                             | -                                                | 172,088,441                                    |
| 9000    | Other Uses of Funds                         |    | 358,964                              |    |                                              | _    |                                                 |    |                                         |                                                  | 358,964                                        |
|         | Total Expenditures                          | \$ | 371,561,278                          | \$ | 45,305,058                                   | \$   | 106,781,895                                     | \$ | 170,259,379                             | \$<br>2,668,003                                  | \$<br>696,575,613                              |

### Independent School District Number One Tulsa Public Schools March Amended 2023-2024 Expenditure Summary

All Appropriated Funds

| Major<br>Object | DESCRIPTION                                                         | General Fund<br>(11)<br>FY 2023-2024 | Special<br>Revenue<br>(21-22)<br>FY 2023-2024 | Capital<br>Improvements<br>(30's)<br>FY 2023-2024 | Debt<br>Service<br>(41)<br>FY 2023-2024 | Worker's<br>Compensation<br>(8W)<br>FY 2023-2024 | Total<br>Appropriated<br>Funds<br>FY 2023-2024 |
|-----------------|---------------------------------------------------------------------|--------------------------------------|-----------------------------------------------|---------------------------------------------------|-----------------------------------------|--------------------------------------------------|------------------------------------------------|
| 1000            | SALARIES                                                            |                                      |                                               |                                                   |                                         |                                                  |                                                |
|                 | Certified 11XX                                                      | \$ 140,292,796                       | \$ -                                          | \$ -                                              | \$ -                                    | \$ -                                             | \$ 140,292,796                                 |
|                 | Non-Certified 12XX                                                  | 75,118,619                           | 18,671,707                                    | -                                                 | -                                       | -                                                | 93,790,326                                     |
|                 | Other Salaries 13XX-19XX                                            | 11,507,763                           | 297,079                                       |                                                   |                                         |                                                  | 11,804,842                                     |
|                 | TOTAL SALARIES                                                      | 226,919,178                          | 18,968,786                                    |                                                   |                                         |                                                  | 245,887,964                                    |
| 2000            | BENEFITS                                                            |                                      |                                               |                                                   |                                         |                                                  |                                                |
| 2000            | Group Insurance 21XX, 22XX                                          | 25,780,038                           | 3,183,067                                     | _                                                 | _                                       | _                                                | 28,963,105                                     |
|                 | FICA & Medicare 23XX, 24XX                                          | 16,489,665                           | 1,393,378                                     | _                                                 | _                                       | _                                                | 17,883,043                                     |
|                 | Employer Retirement 25XX, 26XX                                      | 26,219,389                           | 1,431,076                                     | -                                                 | -                                       | -                                                | 27,650,465                                     |
|                 | Workers Compen. & Emp.Assist. 27XX, 28XX                            | 400,000                              |                                               |                                                   |                                         | 2,806,090                                        | 3,206,090                                      |
|                 | TOTAL BENEFITS                                                      | 68,889,092                           | 6,007,521                                     |                                                   |                                         | 2,806,090                                        | 77,702,703                                     |
| 3000            | PURCHASED PROFESSIONAL &                                            |                                      |                                               |                                                   |                                         |                                                  |                                                |
| 3000            | TECHNICAL SERVICES                                                  | 20,696,720                           | 554,540                                       | 6,109,410                                         |                                         | 3,676                                            | 27,364,346                                     |
|                 | (Contract services, attorneys, auditors, etc.)                      | 20,000,120                           | 004,040                                       | 0,100,410                                         |                                         | 0,070                                            | 27,004,040                                     |
| 4000            |                                                                     |                                      |                                               |                                                   |                                         |                                                  |                                                |
| 4000            | PURCHASED PROPERTY SERVICES Water & Sewage 41XX                     | 2,176,375                            |                                               |                                                   |                                         |                                                  | 2.176,375                                      |
|                 | Refuse & Contract Services 42XX                                     | 42.085                               | 1,771,917                                     | -                                                 | -                                       | -                                                | 1,814,002                                      |
|                 | Repairs & Maintenance 43XX                                          | 872,385                              | 1,691,529                                     | 1,693,244                                         |                                         | -                                                | 4,257,158                                      |
|                 | Other Purchased Services                                            | 23,018,808                           | 3,342,644                                     | 62,558,379                                        |                                         | -                                                | 88,919,831                                     |
|                 |                                                                     |                                      |                                               |                                                   |                                         |                                                  |                                                |
|                 | TOTAL PURCHASED PROPERTY SERVICES                                   | 26,109,653                           | 6,806,090                                     | 64,251,623                                        |                                         |                                                  | 97,167,366                                     |
| 5000            | OTHER PURCHASED SERVICES                                            |                                      |                                               |                                                   |                                         |                                                  |                                                |
|                 | Student Transportation / Travel Services 51XX                       | 79,362                               | -                                             | -                                                 | -                                       | -                                                | 79,362                                         |
|                 | Employee Group Ins WC/Health 52XX                                   | -                                    | -                                             | -                                                 | -                                       | 459,512                                          | 459,512                                        |
|                 | Telephone and Postage 53XX                                          | 560,426                              | 164,502                                       | 8,748,087                                         | -                                       | -                                                | 9,473,015                                      |
|                 | In-District Mileage 580X & 581X                                     | 355,421                              | 36,965                                        | -                                                 | -                                       | -                                                | 392,386                                        |
|                 | Out-of-District Travel 582X Other Purchased Services                | 823,492<br>3,893,833                 | 3,000<br>14,035,977                           | 7,143                                             |                                         | -                                                | 826,492<br>17,936,953                          |
|                 |                                                                     |                                      |                                               |                                                   |                                         |                                                  |                                                |
|                 | TOTAL OTHER SERVICES                                                | 5,712,534                            | 14,240,444                                    | 8,755,230                                         |                                         | 459,512                                          | 29,167,720                                     |
| 6000            | SUPPLIES AND MATERIALS                                              |                                      |                                               |                                                   |                                         |                                                  |                                                |
|                 | Instructional and Other Supplies 61XX                               | 4,178,404                            | 937,397                                       | 1,188,928                                         | -                                       | -                                                | 6,304,729                                      |
|                 | Electricity 624X                                                    | 6,719,351                            | -                                             | -                                                 | -                                       | -                                                | 6,719,351                                      |
|                 | Gasoline 625X & 6290                                                | 1,522,422                            | -                                             | -                                                 | -                                       | -                                                | 1,522,422                                      |
|                 | Heating 627X                                                        | 2,240,967                            | -                                             | -                                                 | -                                       | -                                                | 2,240,967                                      |
|                 | Food and Other Supplies 63XX                                        | - 000 000                            | 63,389                                        | 4.740.040                                         | -                                       | -                                                | 63,389                                         |
|                 | Books 64XX                                                          | 2,399,892<br>2,808,961               | 2,335                                         | 4,710,910<br>19.601.071                           | -                                       | -                                                | 7,113,137                                      |
|                 | Technology Related Supplies 65XX<br>Student/Staff Expenditures 68XX | 1,887,915                            | 306,595                                       | 1,283,578                                         |                                         | -                                                | 22,716,627<br>3,171,493                        |
|                 | ·                                                                   |                                      | 4.000.740                                     |                                                   |                                         |                                                  |                                                |
|                 | TOTAL SUPPLIES AND MATERIALS                                        | 21,757,912                           | 1,309,716                                     | 26,784,487                                        |                                         |                                                  | 49,852,115                                     |
| 7000            | PROPERTY                                                            | 44.550                               | 444.004                                       | 0.000.007                                         |                                         |                                                  | 0.505.774                                      |
|                 | Equipment                                                           | 44,553                               | 111,231                                       | 8,369,987                                         |                                         |                                                  | 8,525,771                                      |
| 8000            | OTHER OBJECTS                                                       |                                      |                                               |                                                   |                                         |                                                  |                                                |
|                 | Dues and Registrations 81XX & 86XX                                  | 965,603                              | 9,939                                         | 3,860                                             | -                                       | -                                                | 979,402                                        |
|                 | Judgements & Debt Related 82XX & 83XX                               |                                      | <del>-</del>                                  | -                                                 | 170,510,165                             | -                                                | 170,510,165                                    |
|                 | Reserve for Estimate 84XX                                           | 107,069                              | 25,000                                        | -                                                 | -                                       | -                                                | 132,069                                        |
|                 | Revaluation of Property 87XX<br>Student Aid Payments 88XX           | -                                    | 717,844                                       | -                                                 | =                                       | -                                                | 717,844                                        |
|                 | Reserves & Other Expenses 89XX                                      | -                                    | -                                             | -                                                 | -                                       | -                                                | -                                              |
|                 | TOTAL OTHER OBJECTS                                                 | 4 072 072                            | 752.783                                       | 2.000                                             | 470 540 405                             |                                                  | 472 220 400                                    |
|                 |                                                                     | 1,072,672                            | 152,183                                       | 3,860                                             | 170,510,165                             |                                                  | 172,339,480                                    |
| 9000            | OTHER USES OF FUNDS                                                 |                                      |                                               |                                                   |                                         |                                                  |                                                |
|                 | Debt Service 91XX<br>Reimbursement 93XX                             | 354,964                              | -                                             | -                                                 | -                                       | -                                                | -<br>354,964                                   |
|                 | Petty Cash 96XX                                                     | 4,000                                | -                                             | -                                                 | -                                       | -                                                | 4,000                                          |
|                 | Charter Schools & Indirect Costs 97XX                               | -,000                                |                                               | -<br>-                                            | -<br>-                                  | -<br>-                                           | -,000                                          |
|                 | TOTAL OTHER USES OF FUNDS                                           | 358,964                              |                                               |                                                   |                                         |                                                  | 358,964                                        |
|                 |                                                                     |                                      | ė 40 754 444                                  | 6 444.074.507                                     | £ 470 540 405                           | ė 2000 070                                       |                                                |
|                 | TOTAL EXPENDITURES                                                  | \$ 371,561,278                       | \$ 48,751,111                                 | \$ 114,274,597                                    | \$ 170,510,165                          | \$ 3,269,278                                     | \$ 708,366,429                                 |