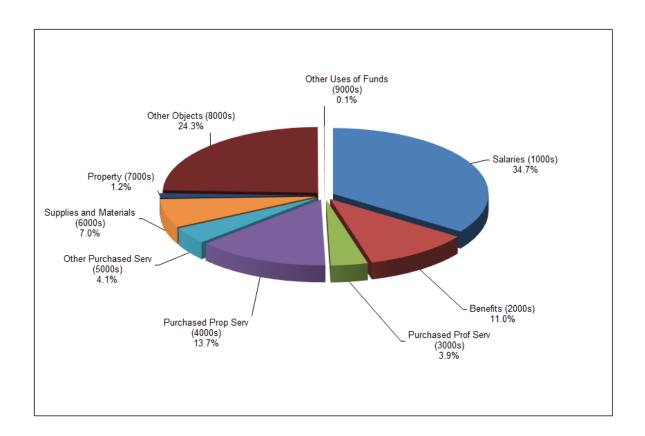

### Independent School District Number One Tulsa Public Schools March Amended 2023-2024 Expenditure Summary

All Appropriated Funds

| Major<br>Object | DESCRIPTION                                                         | General Fund<br>(11)<br>FY 2023-2024 | Special<br>Revenue<br>(21-22)<br>FY 2023-2024 | Capital<br>Improvements<br>(30's)<br>FY 2023-2024 | Debt<br>Service<br>(41)<br>FY 2023-2024 | Worker's<br>Compensation<br>(8W)<br>FY 2023-2024 | Total<br>Appropriated<br>Funds<br>FY 2023-2024 |
|-----------------|---------------------------------------------------------------------|--------------------------------------|-----------------------------------------------|---------------------------------------------------|-----------------------------------------|--------------------------------------------------|------------------------------------------------|
| 1000            | SALARIES                                                            |                                      |                                               |                                                   |                                         |                                                  |                                                |
|                 | Certified 11XX                                                      | \$ 140,292,796                       | \$ -                                          | \$ -                                              | \$ -                                    | \$ -                                             | \$ 140,292,796                                 |
|                 | Non-Certified 12XX                                                  | 75,118,619                           | 18,671,707                                    | -                                                 | -                                       | -                                                | 93,790,326                                     |
|                 | Other Salaries 13XX-19XX                                            | 11,507,763                           | 297,079                                       |                                                   |                                         |                                                  | 11,804,842                                     |
|                 | TOTAL SALARIES                                                      | 226,919,178                          | 18,968,786                                    |                                                   |                                         |                                                  | 245,887,964                                    |
| 2000            | BENEFITS                                                            |                                      |                                               |                                                   |                                         |                                                  |                                                |
| 2000            | Group Insurance 21XX, 22XX                                          | 25,780,038                           | 3,183,067                                     | _                                                 | _                                       | _                                                | 28,963,105                                     |
|                 | FICA & Medicare 23XX, 24XX                                          | 16,489,665                           | 1,393,378                                     | _                                                 | _                                       | _                                                | 17,883,043                                     |
|                 | Employer Retirement 25XX, 26XX                                      | 26,219,389                           | 1,431,076                                     | -                                                 | -                                       | -                                                | 27,650,465                                     |
|                 | Workers Compen. & Emp.Assist. 27XX, 28XX                            | 400,000                              |                                               |                                                   |                                         | 2,806,090                                        | 3,206,090                                      |
|                 | TOTAL BENEFITS                                                      | 68,889,092                           | 6,007,521                                     |                                                   |                                         | 2,806,090                                        | 77,702,703                                     |
| 3000            | PURCHASED PROFESSIONAL &                                            |                                      |                                               |                                                   |                                         |                                                  |                                                |
| 3000            | TECHNICAL SERVICES                                                  | 20,696,720                           | 554,540                                       | 6,109,410                                         |                                         | 3,676                                            | 27,364,346                                     |
|                 | (Contract services, attorneys, auditors, etc.)                      | 20,000,120                           | 004,040                                       | 0,100,410                                         |                                         | 0,070                                            | 27,004,040                                     |
| 4000            |                                                                     |                                      |                                               |                                                   |                                         |                                                  |                                                |
| 4000            | PURCHASED PROPERTY SERVICES Water & Sewage 41XX                     | 2,176,375                            |                                               |                                                   |                                         |                                                  | 2.176,375                                      |
|                 | Refuse & Contract Services 42XX                                     | 42.085                               | 1,771,917                                     | -                                                 | -                                       | -                                                | 1,814,002                                      |
|                 | Repairs & Maintenance 43XX                                          | 872,385                              | 1,691,529                                     | 1,693,244                                         |                                         | -                                                | 4,257,158                                      |
|                 | Other Purchased Services                                            | 23,018,808                           | 3,342,644                                     | 62,558,379                                        |                                         | -                                                | 88,919,831                                     |
|                 |                                                                     |                                      |                                               |                                                   |                                         |                                                  |                                                |
|                 | TOTAL PURCHASED PROPERTY SERVICES                                   | 26,109,653                           | 6,806,090                                     | 64,251,623                                        |                                         |                                                  | 97,167,366                                     |
| 5000            | OTHER PURCHASED SERVICES                                            |                                      |                                               |                                                   |                                         |                                                  |                                                |
|                 | Student Transportation / Travel Services 51XX                       | 79,362                               | -                                             | -                                                 | -                                       | -                                                | 79,362                                         |
|                 | Employee Group Ins WC/Health 52XX                                   | -                                    | -                                             | -                                                 | -                                       | 459,512                                          | 459,512                                        |
|                 | Telephone and Postage 53XX                                          | 560,426                              | 164,502                                       | 8,748,087                                         | -                                       | -                                                | 9,473,015                                      |
|                 | In-District Mileage 580X & 581X                                     | 355,421                              | 36,965                                        | -                                                 | -                                       | -                                                | 392,386                                        |
|                 | Out-of-District Travel 582X Other Purchased Services                | 823,492<br>3,893,833                 | 3,000<br>14,035,977                           | 7,143                                             |                                         | -                                                | 826,492<br>17,936,953                          |
|                 |                                                                     |                                      |                                               |                                                   |                                         |                                                  |                                                |
|                 | TOTAL OTHER SERVICES                                                | 5,712,534                            | 14,240,444                                    | 8,755,230                                         |                                         | 459,512                                          | 29,167,720                                     |
| 6000            | SUPPLIES AND MATERIALS                                              |                                      |                                               |                                                   |                                         |                                                  |                                                |
|                 | Instructional and Other Supplies 61XX                               | 4,178,404                            | 937,397                                       | 1,188,928                                         | -                                       | -                                                | 6,304,729                                      |
|                 | Electricity 624X                                                    | 6,719,351                            | -                                             | -                                                 | -                                       | -                                                | 6,719,351                                      |
|                 | Gasoline 625X & 6290                                                | 1,522,422                            | -                                             | -                                                 | -                                       | -                                                | 1,522,422                                      |
|                 | Heating 627X                                                        | 2,240,967                            | -                                             | -                                                 | -                                       | -                                                | 2,240,967                                      |
|                 | Food and Other Supplies 63XX                                        | - 000 000                            | 63,389                                        | 4.740.040                                         | -                                       | -                                                | 63,389                                         |
|                 | Books 64XX                                                          | 2,399,892<br>2,808,961               | 2,335                                         | 4,710,910<br>19.601.071                           | -                                       | -                                                | 7,113,137                                      |
|                 | Technology Related Supplies 65XX<br>Student/Staff Expenditures 68XX | 1,887,915                            | 306,595                                       | 1,283,578                                         |                                         | -                                                | 22,716,627<br>3,171,493                        |
|                 | ·                                                                   |                                      | 4.000.740                                     |                                                   |                                         |                                                  |                                                |
|                 | TOTAL SUPPLIES AND MATERIALS                                        | 21,757,912                           | 1,309,716                                     | 26,784,487                                        |                                         |                                                  | 49,852,115                                     |
| 7000            | PROPERTY                                                            | 44.550                               | 444.004                                       | 0.000.007                                         |                                         |                                                  | 0.505.774                                      |
|                 | Equipment                                                           | 44,553                               | 111,231                                       | 8,369,987                                         |                                         |                                                  | 8,525,771                                      |
| 8000            | OTHER OBJECTS                                                       |                                      |                                               |                                                   |                                         |                                                  |                                                |
|                 | Dues and Registrations 81XX & 86XX                                  | 965,603                              | 9,939                                         | 3,860                                             | -                                       | -                                                | 979,402                                        |
|                 | Judgements & Debt Related 82XX & 83XX                               |                                      | <del>-</del>                                  | -                                                 | 170,510,165                             | -                                                | 170,510,165                                    |
|                 | Reserve for Estimate 84XX                                           | 107,069                              | 25,000                                        | -                                                 | -                                       | -                                                | 132,069                                        |
|                 | Revaluation of Property 87XX<br>Student Aid Payments 88XX           | -                                    | 717,844                                       | -                                                 | =                                       | -                                                | 717,844                                        |
|                 | Reserves & Other Expenses 89XX                                      | -                                    | -                                             | -                                                 | -                                       | -                                                | -                                              |
|                 | TOTAL OTHER OBJECTS                                                 | 4 072 072                            | 752.783                                       | 2.000                                             | 470 540 405                             |                                                  | 472 220 400                                    |
|                 |                                                                     | 1,072,672                            | 152,183                                       | 3,860                                             | 170,510,165                             |                                                  | 172,339,480                                    |
| 9000            | OTHER USES OF FUNDS                                                 |                                      |                                               |                                                   |                                         |                                                  |                                                |
|                 | Debt Service 91XX<br>Reimbursement 93XX                             | 354,964                              | -                                             | -                                                 | -                                       | -                                                | -<br>354,964                                   |
|                 | Petty Cash 96XX                                                     | 4,000                                | -                                             | -                                                 | -                                       | -                                                | 4,000                                          |
|                 | Charter Schools & Indirect Costs 97XX                               | -,000                                |                                               | -<br>-                                            | -<br>-                                  | -<br>-                                           | -,000                                          |
|                 | TOTAL OTHER USES OF FUNDS                                           | 358,964                              |                                               |                                                   |                                         |                                                  | 358,964                                        |
|                 |                                                                     |                                      | ė 40 754 444                                  | 6 444.074.507                                     | £ 470 540 405                           | ė 2000 070                                       |                                                |
|                 | TOTAL EXPENDITURES                                                  | \$ 371,561,278                       | \$ 48,751,111                                 | \$ 114,274,597                                    | \$ 170,510,165                          | \$ 3,269,278                                     | \$ 708,366,429                                 |