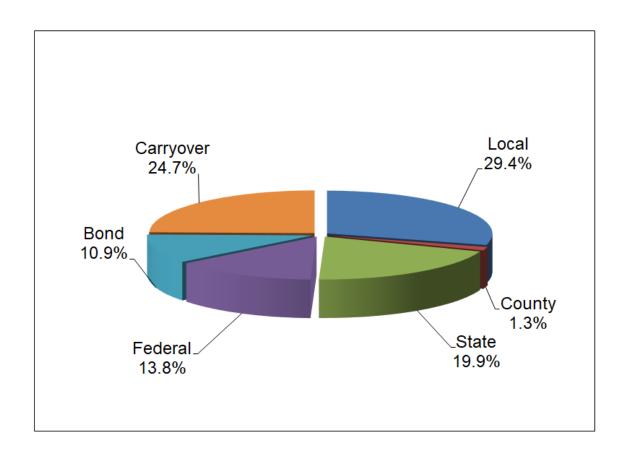

#### Independent School District Number One Tulsa Public Schools March Amended 2023-2024 Revenue Summary

| All App | propriated Funds                            | General Fund<br>(11)<br>FY 2023-2024 | Special<br>Revenue<br>(21-22)<br>FY 2023-2024 | Capital<br>Improvements<br>(30's)<br>FY 2023-2024 | Debt<br>Service<br>(41)<br>FY 2023-2024 | Worker's<br>Compensation<br>(8W)<br>FY 2023-2024 | Total<br>Appropriated<br>Funds<br>FY 2023-2024 |
|---------|---------------------------------------------|--------------------------------------|-----------------------------------------------|---------------------------------------------------|-----------------------------------------|--------------------------------------------------|------------------------------------------------|
|         | ources of Revenue (1000)                    |                                      |                                               |                                                   |                                         |                                                  |                                                |
| 1110    | Ad Valorem Tax Levy (current)               | \$ 108,261,258                       | \$ 14,540,770                                 | \$ -                                              | \$ 82,137,550                           | s s -                                            | \$ 204,939,578                                 |
| 1120    | Ad Valorem Tax Levy (prior)                 | 2,900,000                            | 500,000                                       | -                                                 | 2,500,000                               |                                                  | 5,900,000                                      |
| 1130    | Revenue in Lieu of Taxes                    | 218,353                              | 1,000                                         | _                                                 | -                                       | _                                                | 219,353                                        |
| 1190    | Farm Implement                              | ,                                    | -,                                            | _                                                 | _                                       | _                                                | ,                                              |
| 1200    | Tuition and Fees                            | 1,139,311                            | _                                             |                                                   | -                                       | -                                                | 1,139,311                                      |
| 1310    | Interest Revenue                            | 5,111,165                            | 1,244,192                                     | -                                                 | -                                       | -                                                | 6,355,357                                      |
| 13XX    | Earnings on Investments                     | -                                    | -                                             | -                                                 | 200,000                                 | -                                                | 200,000                                        |
| 1400    | Rentals, Disposals and Commissions          | 1,271,165                            | 100,001                                       | -                                                 | -                                       | -                                                | 1,371,166                                      |
| 1500    | Reimbursements                              | 1,927,552                            | 420,673                                       | -                                                 | -                                       | -                                                | 2,348,225                                      |
| 1600    | Other Local Sources of Revenue              | 630,677                              | 22,000                                        | -                                                 | -                                       | -                                                | 652,677                                        |
| 1700    | Child Nutrition Revenue                     | =                                    | 3,166,316                                     | -                                                 | -                                       | =                                                | 3,166,316                                      |
| 4689    | CNG Bus Conversion                          | 5,935,847                            | -                                             | -                                                 | -                                       | -                                                | 5,935,847                                      |
| 5150    | Child Nutrition Reimbursement               | -                                    | -                                             | -                                                 | -                                       | -                                                | -                                              |
| 5160    | Activity Fund Reimbursement                 | 333,561                              | 4,000                                         |                                                   |                                         |                                                  | 337,561                                        |
|         | Total Local Sources of Revenue              | 127,728,889                          | 19,998,952                                    |                                                   | 84,837,550                              |                                                  | 232,565,391                                    |
| Interme | diate Sources of Revenue (2000)             |                                      |                                               |                                                   |                                         |                                                  |                                                |
| 2100    | County 4 Mill Tax Levy                      | 8,487,500                            | -                                             | -                                                 | -                                       | -                                                | 8,487,500                                      |
| 2XXX    | Other County Revenue                        | 1,959,447                            |                                               |                                                   |                                         |                                                  | 1,959,447                                      |
|         | Total Intermediate Sources of Revenue       | 10,446,947                           | _                                             | _                                                 | _                                       | -                                                | 10,446,947                                     |
| State S | ources of Revenue (3000)                    |                                      |                                               |                                                   |                                         |                                                  |                                                |
| 3100    | State Dedicated Revenue                     | 17,093,000                           | _                                             | _                                                 | _                                       | _                                                | 17,093,000                                     |
| 3210    | Foundation and Incentive Aid                |                                      | _                                             | _                                                 | _                                       | _                                                | .,,,,,,,,,,,,,,,,,,,,,,,,,,,,,,,,,,,,,,        |
| 02.0    | TPS                                         | 104,539,580                          | -                                             | -                                                 | -                                       | -                                                | 104,539,580                                    |
|         | Charter Schools/Headstart                   | -                                    | =                                             | -                                                 | -                                       | -                                                | -                                              |
| 3200    | Other State Aid                             | 27,095,407                           | 876,873                                       | -                                                 | -                                       | -                                                | 27,972,280                                     |
| 3300    | Community Education Grants                  | 780,496                              | -                                             | -                                                 | -                                       | -                                                | 780,496                                        |
| 3320    | In Lieu-Flexible Benefit Allow-Support      | -                                    | 385,265                                       | -                                                 | -                                       | -                                                | 385,265                                        |
| 3350    | Flexible Benefit Allow-Support              | =                                    | 1,854,822                                     | -                                                 | -                                       | -                                                | 1,854,822                                      |
| 3400    | State Categorical Revenue                   | 3,059,526                            | -                                             | -                                                 | -                                       | -                                                | 3,059,526                                      |
| 3435    | Redbud School Grant                         | -                                    | 1,000,000                                     | -                                                 | -                                       | -                                                | 1,000,000                                      |
| 3500    | Special Programs                            | -                                    | -                                             | -                                                 | -                                       | -                                                | -                                              |
|         | 0 Other State Sources of Revenue            | 165,427                              | =                                             | -                                                 | -                                       | -                                                | 165,427                                        |
| 3700    | Child Nutrition Revenue                     |                                      | 160,000                                       | -                                                 | -                                       | -                                                | 160,000                                        |
| 3800    | Vocational Education Programs               | 562,293                              |                                               |                                                   |                                         |                                                  | 562,293                                        |
|         | Total State Sources of Revenue              | 153,295,729                          | 4,276,960                                     | <u> </u>                                          |                                         | <u> </u>                                         | 157,572,689                                    |
|         | Sources of Revenue (4000)                   |                                      |                                               |                                                   |                                         |                                                  |                                                |
| 4100    | Direct Grants from the Federal Government   | 1,163,964                            | -                                             | -                                                 | -                                       | -                                                | 1,163,964                                      |
| 4200    | Academic Achievement of the Disadvantaged   | 29,604,624                           | -                                             | =                                                 | -                                       | -                                                | 29,604,624                                     |
| 4300    | Individuals with Disabilities               | 9,163,987                            | -                                             | -                                                 | -                                       | -                                                | 9,163,987                                      |
| 4400    | No Child Left Behind, Continued             | 1,764,640                            | -                                             | -                                                 | -                                       | -                                                | 1,764,640                                      |
| 4500    | Federal Grants through State Sources        | 192,117                              | -                                             | -                                                 | -                                       | -                                                | 192,117                                        |
| 4600    | Other Federal Revenue through State Sources | 2,000                                | -                                             | =                                                 | -                                       | -                                                | 2,000                                          |
| 4680    | Miscellaneous Federal Revenue               | 46,923,998                           | 40.004.007                                    | -                                                 | -                                       | -                                                | 46,923,998                                     |
| 4700    | Child Nutrition Revenue                     | - 075 440                            | 19,881,337                                    | -                                                 | -                                       | -                                                | 19,881,337                                     |
| 4800    | Federal Vocational Programs                 | 675,446                              |                                               |                                                   |                                         |                                                  | 675,446                                        |
|         | Total Federal Sources of Revenue            | 89,490,776                           | 19,881,337                                    | <del>-</del>                                      |                                         | <del>-</del>                                     | 109,372,113                                    |
| Non-Re  | Total New Revenue from all Sources          | 380,962,341                          | 44,157,249                                    |                                                   | 84,837,550                              |                                                  | 509,957,140                                    |
| 5111    | Premium on Bonds Sold                       |                                      |                                               |                                                   | 1,600,000                               |                                                  | 1,600,000                                      |
| 5611    | Bond Issuances                              |                                      |                                               | 85,000,000                                        | -                                       |                                                  | 85,000,000                                     |
|         | Total Non-Revenue                           |                                      |                                               | 85,000,000                                        | 1,600,000                               | _                                                | 86,600,000                                     |
| Carryov | ver Sources of Revenue                      |                                      |                                               |                                                   |                                         |                                                  |                                                |
| 6110    | Prior Year Fund Balance                     | 71,076,675                           | 7,422,330                                     | 25,274,597                                        | 84,072,615                              | 1,769,278                                        | 189,615,495                                    |
| 6130    | Lapsed Appropriations                       | 1,200,000                            | 478,562                                       | 4,000,000                                         | -                                       | -                                                | 5,678,562                                      |
| 6140    | Estopped Warrants                           | =                                    | -                                             | -                                                 | -                                       | -                                                | -                                              |
| 6200    | Interfund Transfer                          | (1,500,000)                          |                                               |                                                   |                                         | 1,500,000                                        |                                                |
|         | Total Carryover Sources of Revenue          | 70,776,675                           | 7,900,892                                     | 29,274,597                                        | 84,072,615                              | 3,269,278                                        | 195,294,057                                    |
|         | Total Revenue                               | \$ 451,739,016                       | \$ 52,058,141                                 | \$ 114,274,597                                    | \$ 170,510,165                          | \$ 3,269,278                                     | \$ 791,851,197                                 |