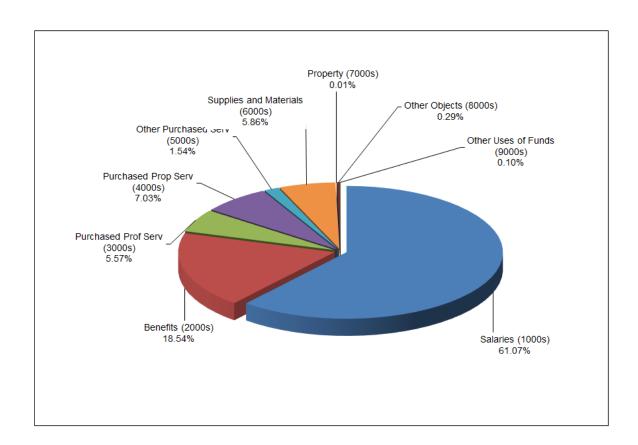

#### Preliminary 2023-2024 Expenditure Summary

|         |                                             |    |                                      |    | (                                            | OVER | NMENTAL FUND                                    | S  |                                         |                                                  |                                                |
|---------|---------------------------------------------|----|--------------------------------------|----|----------------------------------------------|------|-------------------------------------------------|----|-----------------------------------------|--------------------------------------------------|------------------------------------------------|
| Major C | CAS Object                                  | •  | ieneral Fund<br>(11)<br>FY 2023-2024 | F  | Special<br>Revenue<br>(21-22)<br>Y 2023-2024 |      | Capital<br>nprovements<br>(30's)<br>Y 2023-2024 | F  | Debt<br>Service<br>(41)<br>FY 2023-2024 | Worker's<br>compensation<br>(83)<br>FY 2023-2024 | Total<br>Appropriated<br>Funds<br>FY 2023-2024 |
| 1000    | Salaries                                    | \$ | 226,919,178                          | \$ | 16,486,619                                   | \$   | -                                               | \$ | -                                       | \$<br>-                                          | \$<br>243,405,797                              |
| 2000    | Benefits                                    |    | 68,889,092                           |    | 5,084,383                                    |      | -                                               |    | -                                       | 2,290,003                                        | 76,263,478                                     |
| 3000    | Purchased Professional & Technical Services |    | 20,696,720                           |    | 554,540                                      |      | 5,708,831                                       |    | -                                       | 3,000                                            | 26,963,091                                     |
| 4000    | Purchased Property Services                 |    | 26,109,653                           |    | 6,806,090                                    |      | 60,038,804                                      |    | -                                       | -                                                | 92,954,547                                     |
| 5000    | Other Purchased Services                    |    | 5,712,534                            |    | 14,240,444                                   |      | 8,181,171                                       |    | -                                       | 375,000                                          | 28,509,149                                     |
| 6000    | Supplies and Materials                      |    | 21,757,912                           |    | 1,280,141                                    |      | 25,028,294                                      |    | -                                       | -                                                | 48,066,347                                     |
| 7000    | Property                                    |    | 44,553                               |    | 100,058                                      |      | 7,821,188                                       |    | -                                       | -                                                | 7,965,799                                      |
| 8000    | Other Objects                               |    | 1,072,672                            |    | 752,783                                      |      | 3,607                                           |    | 170,259,379                             | -                                                | 172,088,441                                    |
| 9000    | Other Uses of Funds                         |    | 358,964                              |    |                                              | _    |                                                 |    |                                         |                                                  | 358,964                                        |
|         | Total Expenditures                          | \$ | 371,561,278                          | \$ | 45,305,058                                   | \$   | 106,781,895                                     | \$ | 170,259,379                             | \$<br>2,668,003                                  | \$<br>696,575,613                              |

### Independent School District Number One Tulsa Public Schools March Amended 2023-2024 Expenditure Summary

All Appropriated Funds

| Major<br>Object | DESCRIPTION                                                         | General Fund<br>(11)<br>FY 2023-2024 | Special<br>Revenue<br>(21-22)<br>FY 2023-2024 | Capital<br>Improvements<br>(30's)<br>FY 2023-2024 | Debt<br>Service<br>(41)<br>FY 2023-2024 | Worker's<br>Compensation<br>(8W)<br>FY 2023-2024 | Total<br>Appropriated<br>Funds<br>FY 2023-2024 |
|-----------------|---------------------------------------------------------------------|--------------------------------------|-----------------------------------------------|---------------------------------------------------|-----------------------------------------|--------------------------------------------------|------------------------------------------------|
| 1000            | SALARIES                                                            |                                      |                                               |                                                   |                                         |                                                  |                                                |
|                 | Certified 11XX                                                      | \$ 140,292,796                       | \$ -                                          | \$ -                                              | \$ -                                    | \$ -                                             | \$ 140,292,796                                 |
|                 | Non-Certified 12XX                                                  | 75,118,619                           | 18,671,707                                    | -                                                 | -                                       | -                                                | 93,790,326                                     |
|                 | Other Salaries 13XX-19XX                                            | 11,507,763                           | 297,079                                       |                                                   |                                         |                                                  | 11,804,842                                     |
|                 | TOTAL SALARIES                                                      | 226,919,178                          | 18,968,786                                    |                                                   |                                         |                                                  | 245,887,964                                    |
| 2000            | BENEFITS                                                            |                                      |                                               |                                                   |                                         |                                                  |                                                |
| 2000            | Group Insurance 21XX, 22XX                                          | 25,780,038                           | 3,183,067                                     | _                                                 | _                                       | _                                                | 28,963,105                                     |
|                 | FICA & Medicare 23XX, 24XX                                          | 16,489,665                           | 1,393,378                                     | _                                                 | _                                       | _                                                | 17,883,043                                     |
|                 | Employer Retirement 25XX, 26XX                                      | 26,219,389                           | 1,431,076                                     | -                                                 | -                                       | -                                                | 27,650,465                                     |
|                 | Workers Compen. & Emp.Assist. 27XX, 28XX                            | 400,000                              |                                               |                                                   |                                         | 2,806,090                                        | 3,206,090                                      |
|                 | TOTAL BENEFITS                                                      | 68,889,092                           | 6,007,521                                     |                                                   |                                         | 2,806,090                                        | 77,702,703                                     |
| 3000            | PURCHASED PROFESSIONAL &                                            |                                      |                                               |                                                   |                                         |                                                  |                                                |
| 3000            | TECHNICAL SERVICES                                                  | 20,696,720                           | 554,540                                       | 6,109,410                                         |                                         | 3,676                                            | 27,364,346                                     |
|                 | (Contract services, attorneys, auditors, etc.)                      | 20,000,120                           | 004,040                                       | 0,100,410                                         |                                         | 0,070                                            | 27,004,040                                     |
| 4000            |                                                                     |                                      |                                               |                                                   |                                         |                                                  |                                                |
| 4000            | PURCHASED PROPERTY SERVICES Water & Sewage 41XX                     | 2,176,375                            |                                               |                                                   |                                         |                                                  | 2.176,375                                      |
|                 | Refuse & Contract Services 42XX                                     | 42.085                               | 1,771,917                                     | -                                                 | -                                       | -                                                | 1,814,002                                      |
|                 | Repairs & Maintenance 43XX                                          | 872,385                              | 1,691,529                                     | 1,693,244                                         |                                         | -                                                | 4,257,158                                      |
|                 | Other Purchased Services                                            | 23,018,808                           | 3,342,644                                     | 62,558,379                                        |                                         | -                                                | 88,919,831                                     |
|                 |                                                                     |                                      |                                               |                                                   |                                         |                                                  |                                                |
|                 | TOTAL PURCHASED PROPERTY SERVICES                                   | 26,109,653                           | 6,806,090                                     | 64,251,623                                        |                                         |                                                  | 97,167,366                                     |
| 5000            | OTHER PURCHASED SERVICES                                            |                                      |                                               |                                                   |                                         |                                                  |                                                |
|                 | Student Transportation / Travel Services 51XX                       | 79,362                               | -                                             | -                                                 | -                                       | -                                                | 79,362                                         |
|                 | Employee Group Ins WC/Health 52XX                                   | -                                    | -                                             | -                                                 | -                                       | 459,512                                          | 459,512                                        |
|                 | Telephone and Postage 53XX                                          | 560,426                              | 164,502                                       | 8,748,087                                         | -                                       | -                                                | 9,473,015                                      |
|                 | In-District Mileage 580X & 581X                                     | 355,421                              | 36,965                                        | -                                                 | -                                       | -                                                | 392,386                                        |
|                 | Out-of-District Travel 582X Other Purchased Services                | 823,492<br>3,893,833                 | 3,000<br>14,035,977                           | 7,143                                             |                                         | -                                                | 826,492<br>17,936,953                          |
|                 |                                                                     |                                      |                                               |                                                   |                                         |                                                  |                                                |
|                 | TOTAL OTHER SERVICES                                                | 5,712,534                            | 14,240,444                                    | 8,755,230                                         |                                         | 459,512                                          | 29,167,720                                     |
| 6000            | SUPPLIES AND MATERIALS                                              |                                      |                                               |                                                   |                                         |                                                  |                                                |
|                 | Instructional and Other Supplies 61XX                               | 4,178,404                            | 937,397                                       | 1,188,928                                         | -                                       | -                                                | 6,304,729                                      |
|                 | Electricity 624X                                                    | 6,719,351                            | -                                             | -                                                 | -                                       | -                                                | 6,719,351                                      |
|                 | Gasoline 625X & 6290                                                | 1,522,422                            | -                                             | -                                                 | -                                       | -                                                | 1,522,422                                      |
|                 | Heating 627X                                                        | 2,240,967                            | -                                             | -                                                 | -                                       | -                                                | 2,240,967                                      |
|                 | Food and Other Supplies 63XX                                        | - 000 000                            | 63,389                                        | 4.740.040                                         | -                                       | -                                                | 63,389                                         |
|                 | Books 64XX                                                          | 2,399,892<br>2,808,961               | 2,335                                         | 4,710,910<br>19.601.071                           | -                                       | -                                                | 7,113,137                                      |
|                 | Technology Related Supplies 65XX<br>Student/Staff Expenditures 68XX | 1,887,915                            | 306,595                                       | 1,283,578                                         |                                         | -                                                | 22,716,627<br>3,171,493                        |
|                 | ·                                                                   |                                      | 4.000.740                                     |                                                   |                                         |                                                  |                                                |
|                 | TOTAL SUPPLIES AND MATERIALS                                        | 21,757,912                           | 1,309,716                                     | 26,784,487                                        |                                         |                                                  | 49,852,115                                     |
| 7000            | PROPERTY                                                            | 44.550                               | 444.004                                       | 0.000.007                                         |                                         |                                                  | 0.505.774                                      |
|                 | Equipment                                                           | 44,553                               | 111,231                                       | 8,369,987                                         |                                         |                                                  | 8,525,771                                      |
| 8000            | OTHER OBJECTS                                                       |                                      |                                               |                                                   |                                         |                                                  |                                                |
|                 | Dues and Registrations 81XX & 86XX                                  | 965,603                              | 9,939                                         | 3,860                                             | -                                       | -                                                | 979,402                                        |
|                 | Judgements & Debt Related 82XX & 83XX                               |                                      | <del>-</del>                                  | -                                                 | 170,510,165                             | -                                                | 170,510,165                                    |
|                 | Reserve for Estimate 84XX                                           | 107,069                              | 25,000                                        | -                                                 | -                                       | -                                                | 132,069                                        |
|                 | Revaluation of Property 87XX<br>Student Aid Payments 88XX           | -                                    | 717,844                                       | -                                                 | =                                       | -                                                | 717,844                                        |
|                 | Reserves & Other Expenses 89XX                                      | -                                    | -                                             | -                                                 | -                                       | -                                                | -                                              |
|                 | TOTAL OTHER OBJECTS                                                 | 4 072 072                            | 752.783                                       | 2.000                                             | 470 540 405                             |                                                  | 472 220 400                                    |
|                 |                                                                     | 1,072,672                            | 152,183                                       | 3,860                                             | 170,510,165                             |                                                  | 172,339,480                                    |
| 9000            | OTHER USES OF FUNDS                                                 |                                      |                                               |                                                   |                                         |                                                  |                                                |
|                 | Debt Service 91XX<br>Reimbursement 93XX                             | 354,964                              | -                                             | -                                                 | -                                       | -                                                | -<br>354,964                                   |
|                 | Petty Cash 96XX                                                     | 4,000                                | -                                             | -                                                 | -                                       | -                                                | 4,000                                          |
|                 | Charter Schools & Indirect Costs 97XX                               | -,000                                |                                               | -<br>-                                            | -<br>-                                  | -<br>-                                           | -,000                                          |
|                 | TOTAL OTHER USES OF FUNDS                                           | 358,964                              |                                               |                                                   |                                         |                                                  | 358,964                                        |
|                 |                                                                     |                                      | ė 40 754 444                                  | 6 444.074.507                                     | £ 470 540 405                           | ė 2000 070                                       |                                                |
|                 | TOTAL EXPENDITURES                                                  | \$ 371,561,278                       | \$ 48,751,111                                 | \$ 114,274,597                                    | \$ 170,510,165                          | \$ 3,269,278                                     | \$ 708,366,429                                 |