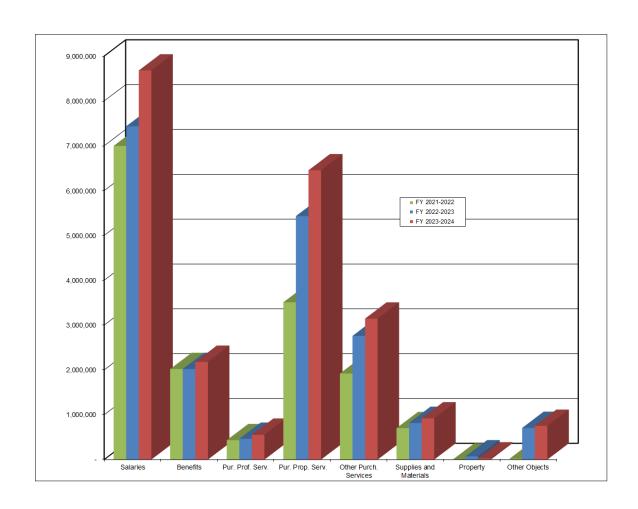

#### Preliminary 2023-2024 Expenditure Summary

|         |                                             |    |                                      |    | (                                            | OVER | NMENTAL FUND                                    | S  |                                         |                                                  |                                                |
|---------|---------------------------------------------|----|--------------------------------------|----|----------------------------------------------|------|-------------------------------------------------|----|-----------------------------------------|--------------------------------------------------|------------------------------------------------|
| Major C | CAS Object                                  | •  | ieneral Fund<br>(11)<br>FY 2023-2024 | F  | Special<br>Revenue<br>(21-22)<br>Y 2023-2024 |      | Capital<br>nprovements<br>(30's)<br>Y 2023-2024 | F  | Debt<br>Service<br>(41)<br>FY 2023-2024 | Worker's<br>compensation<br>(83)<br>FY 2023-2024 | Total<br>Appropriated<br>Funds<br>FY 2023-2024 |
| 1000    | Salaries                                    | \$ | 226,919,178                          | \$ | 16,486,619                                   | \$   | -                                               | \$ | -                                       | \$<br>-                                          | \$<br>243,405,797                              |
| 2000    | Benefits                                    |    | 68,889,092                           |    | 5,084,383                                    |      | -                                               |    | -                                       | 2,290,003                                        | 76,263,478                                     |
| 3000    | Purchased Professional & Technical Services |    | 20,696,720                           |    | 554,540                                      |      | 5,708,831                                       |    | -                                       | 3,000                                            | 26,963,091                                     |
| 4000    | Purchased Property Services                 |    | 26,109,653                           |    | 6,806,090                                    |      | 60,038,804                                      |    | -                                       | -                                                | 92,954,547                                     |
| 5000    | Other Purchased Services                    |    | 5,712,534                            |    | 14,240,444                                   |      | 8,181,171                                       |    | -                                       | 375,000                                          | 28,509,149                                     |
| 6000    | Supplies and Materials                      |    | 21,757,912                           |    | 1,280,141                                    |      | 25,028,294                                      |    | -                                       | -                                                | 48,066,347                                     |
| 7000    | Property                                    |    | 44,553                               |    | 100,058                                      |      | 7,821,188                                       |    | -                                       | -                                                | 7,965,799                                      |
| 8000    | Other Objects                               |    | 1,072,672                            |    | 752,783                                      |      | 3,607                                           |    | 170,259,379                             | -                                                | 172,088,441                                    |
| 9000    | Other Uses of Funds                         |    | 358,964                              |    |                                              | _    |                                                 |    |                                         |                                                  | 358,964                                        |
|         | Total Expenditures                          | \$ | 371,561,278                          | \$ | 45,305,058                                   | \$   | 106,781,895                                     | \$ | 170,259,379                             | \$<br>2,668,003                                  | \$<br>696,575,613                              |

### Independent School District Number One Tulsa Public Schools March Amended 2023-2024 Expenditure Summary

All Appropriated Funds

| Major<br>Object | DESCRIPTION                                                         | General Fund<br>(11)<br>FY 2023-2024 | Special<br>Revenue<br>(21-22)<br>FY 2023-2024 | Capital<br>Improvements<br>(30's)<br>FY 2023-2024 | Debt<br>Service<br>(41)<br>FY 2023-2024 | Worker's<br>Compensation<br>(8W)<br>FY 2023-2024 | Total<br>Appropriated<br>Funds<br>FY 2023-2024 |
|-----------------|---------------------------------------------------------------------|--------------------------------------|-----------------------------------------------|---------------------------------------------------|-----------------------------------------|--------------------------------------------------|------------------------------------------------|
| 1000            | SALARIES                                                            |                                      |                                               |                                                   |                                         |                                                  |                                                |
|                 | Certified 11XX                                                      | \$ 140,292,796                       | \$ -                                          | \$ -                                              | \$ -                                    | \$ -                                             | \$ 140,292,796                                 |
|                 | Non-Certified 12XX                                                  | 75,118,619                           | 18,671,707                                    | -                                                 | -                                       | -                                                | 93,790,326                                     |
|                 | Other Salaries 13XX-19XX                                            | 11,507,763                           | 297,079                                       |                                                   |                                         |                                                  | 11,804,842                                     |
|                 | TOTAL SALARIES                                                      | 226,919,178                          | 18,968,786                                    |                                                   |                                         |                                                  | 245,887,964                                    |
| 2000            | BENEFITS                                                            |                                      |                                               |                                                   |                                         |                                                  |                                                |
| 2000            | Group Insurance 21XX, 22XX                                          | 25,780,038                           | 3,183,067                                     | _                                                 | _                                       | _                                                | 28,963,105                                     |
|                 | FICA & Medicare 23XX, 24XX                                          | 16,489,665                           | 1,393,378                                     | _                                                 | _                                       | _                                                | 17,883,043                                     |
|                 | Employer Retirement 25XX, 26XX                                      | 26,219,389                           | 1,431,076                                     | -                                                 | -                                       | -                                                | 27,650,465                                     |
|                 | Workers Compen. & Emp.Assist. 27XX, 28XX                            | 400,000                              |                                               |                                                   |                                         | 2,806,090                                        | 3,206,090                                      |
|                 | TOTAL BENEFITS                                                      | 68,889,092                           | 6,007,521                                     |                                                   |                                         | 2,806,090                                        | 77,702,703                                     |
| 3000            | PURCHASED PROFESSIONAL &                                            |                                      |                                               |                                                   |                                         |                                                  |                                                |
| 3000            | TECHNICAL SERVICES                                                  | 20,696,720                           | 554,540                                       | 6,109,410                                         |                                         | 3,676                                            | 27,364,346                                     |
|                 | (Contract services, attorneys, auditors, etc.)                      | 20,000,120                           | 004,040                                       | 0,100,410                                         |                                         | 0,070                                            | 27,004,040                                     |
| 4000            |                                                                     |                                      |                                               |                                                   |                                         |                                                  |                                                |
| 4000            | PURCHASED PROPERTY SERVICES Water & Sewage 41XX                     | 2,176,375                            |                                               |                                                   |                                         |                                                  | 2.176,375                                      |
|                 | Refuse & Contract Services 42XX                                     | 42.085                               | 1,771,917                                     | -                                                 | -                                       | -                                                | 1,814,002                                      |
|                 | Repairs & Maintenance 43XX                                          | 872,385                              | 1,691,529                                     | 1,693,244                                         |                                         | -                                                | 4,257,158                                      |
|                 | Other Purchased Services                                            | 23,018,808                           | 3,342,644                                     | 62,558,379                                        |                                         | -                                                | 88,919,831                                     |
|                 |                                                                     |                                      |                                               |                                                   |                                         |                                                  |                                                |
|                 | TOTAL PURCHASED PROPERTY SERVICES                                   | 26,109,653                           | 6,806,090                                     | 64,251,623                                        |                                         |                                                  | 97,167,366                                     |
| 5000            | OTHER PURCHASED SERVICES                                            |                                      |                                               |                                                   |                                         |                                                  |                                                |
|                 | Student Transportation / Travel Services 51XX                       | 79,362                               | -                                             | -                                                 | -                                       | -                                                | 79,362                                         |
|                 | Employee Group Ins WC/Health 52XX                                   | -                                    | -                                             | -                                                 | -                                       | 459,512                                          | 459,512                                        |
|                 | Telephone and Postage 53XX                                          | 560,426                              | 164,502                                       | 8,748,087                                         | -                                       | -                                                | 9,473,015                                      |
|                 | In-District Mileage 580X & 581X                                     | 355,421                              | 36,965                                        | -                                                 | -                                       | -                                                | 392,386                                        |
|                 | Out-of-District Travel 582X Other Purchased Services                | 823,492<br>3,893,833                 | 3,000<br>14,035,977                           | 7,143                                             |                                         | -                                                | 826,492<br>17,936,953                          |
|                 |                                                                     |                                      |                                               |                                                   |                                         |                                                  |                                                |
|                 | TOTAL OTHER SERVICES                                                | 5,712,534                            | 14,240,444                                    | 8,755,230                                         |                                         | 459,512                                          | 29,167,720                                     |
| 6000            | SUPPLIES AND MATERIALS                                              |                                      |                                               |                                                   |                                         |                                                  |                                                |
|                 | Instructional and Other Supplies 61XX                               | 4,178,404                            | 937,397                                       | 1,188,928                                         | -                                       | -                                                | 6,304,729                                      |
|                 | Electricity 624X                                                    | 6,719,351                            | -                                             | -                                                 | -                                       | -                                                | 6,719,351                                      |
|                 | Gasoline 625X & 6290                                                | 1,522,422                            | -                                             | -                                                 | -                                       | -                                                | 1,522,422                                      |
|                 | Heating 627X                                                        | 2,240,967                            | -                                             | -                                                 | -                                       | -                                                | 2,240,967                                      |
|                 | Food and Other Supplies 63XX                                        | - 000 000                            | 63,389                                        | 4.740.040                                         | -                                       | -                                                | 63,389                                         |
|                 | Books 64XX                                                          | 2,399,892<br>2,808,961               | 2,335                                         | 4,710,910<br>19.601.071                           | -                                       | -                                                | 7,113,137                                      |
|                 | Technology Related Supplies 65XX<br>Student/Staff Expenditures 68XX | 1,887,915                            | 306,595                                       | 1,283,578                                         |                                         | -                                                | 22,716,627<br>3,171,493                        |
|                 | ·                                                                   |                                      | 4.000.740                                     |                                                   |                                         |                                                  |                                                |
|                 | TOTAL SUPPLIES AND MATERIALS                                        | 21,757,912                           | 1,309,716                                     | 26,784,487                                        |                                         |                                                  | 49,852,115                                     |
| 7000            | PROPERTY                                                            | 44.550                               | 444.004                                       | 0.000.007                                         |                                         |                                                  | 0.505.774                                      |
|                 | Equipment                                                           | 44,553                               | 111,231                                       | 8,369,987                                         |                                         |                                                  | 8,525,771                                      |
| 8000            | OTHER OBJECTS                                                       |                                      |                                               |                                                   |                                         |                                                  |                                                |
|                 | Dues and Registrations 81XX & 86XX                                  | 965,603                              | 9,939                                         | 3,860                                             | -                                       | -                                                | 979,402                                        |
|                 | Judgements & Debt Related 82XX & 83XX                               |                                      | <del>-</del>                                  | -                                                 | 170,510,165                             | -                                                | 170,510,165                                    |
|                 | Reserve for Estimate 84XX                                           | 107,069                              | 25,000                                        | -                                                 | -                                       | -                                                | 132,069                                        |
|                 | Revaluation of Property 87XX<br>Student Aid Payments 88XX           | -                                    | 717,844                                       | -                                                 | =                                       | -                                                | 717,844                                        |
|                 | Reserves & Other Expenses 89XX                                      | -                                    | -                                             | -                                                 | -                                       | -                                                | -                                              |
|                 | TOTAL OTHER OBJECTS                                                 | 4 072 072                            | 752.783                                       | 2.000                                             | 470 540 405                             |                                                  | 472 220 400                                    |
|                 |                                                                     | 1,072,672                            | 152,183                                       | 3,860                                             | 170,510,165                             |                                                  | 172,339,480                                    |
| 9000            | OTHER USES OF FUNDS                                                 |                                      |                                               |                                                   |                                         |                                                  |                                                |
|                 | Debt Service 91XX<br>Reimbursement 93XX                             | 354,964                              | -                                             | -                                                 | -                                       | -                                                | -<br>354,964                                   |
|                 | Petty Cash 96XX                                                     | 4,000                                | -                                             | -                                                 | -                                       | -                                                | 4,000                                          |
|                 | Charter Schools & Indirect Costs 97XX                               | -,000                                |                                               | -<br>-                                            | -<br>-                                  | -<br>-                                           | -,000                                          |
|                 | TOTAL OTHER USES OF FUNDS                                           | 358,964                              |                                               |                                                   |                                         |                                                  | 358,964                                        |
|                 |                                                                     |                                      | ė 40 754 444                                  | 6 444.074.507                                     | £ 470 540 405                           | ė 2000 070                                       |                                                |
|                 | TOTAL EXPENDITURES                                                  | \$ 371,561,278                       | \$ 48,751,111                                 | \$ 114,274,597                                    | \$ 170,510,165                          | \$ 3,269,278                                     | \$ 708,366,429                                 |