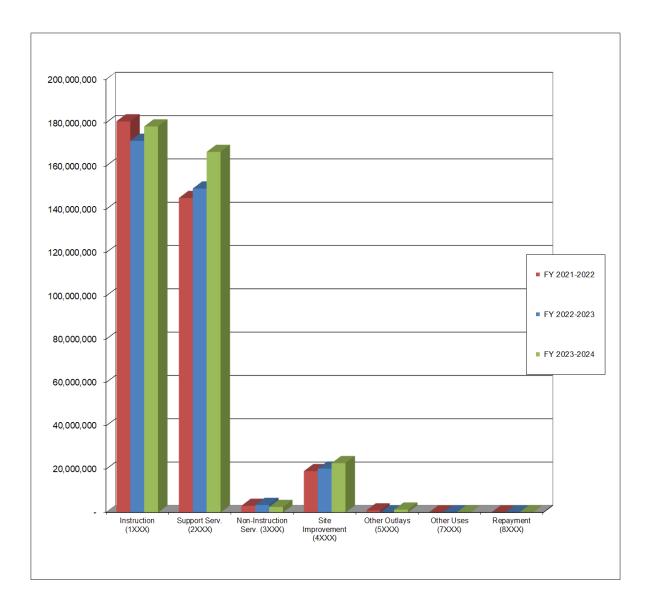

### Independent School District Number One Tulsa Public Schools March Amended 2023-2024 Expenditure Summary

All Appropriated Funds

| Major<br>Object | DESCRIPTION                                                         | General Fund<br>(11)<br>FY 2023-2024 | Special<br>Revenue<br>(21-22)<br>FY 2023-2024 | Capital<br>Improvements<br>(30's)<br>FY 2023-2024 | Debt<br>Service<br>(41)<br>FY 2023-2024 | Worker's<br>Compensation<br>(8W)<br>FY 2023-2024 | Total<br>Appropriated<br>Funds<br>FY 2023-2024 |
|-----------------|---------------------------------------------------------------------|--------------------------------------|-----------------------------------------------|---------------------------------------------------|-----------------------------------------|--------------------------------------------------|------------------------------------------------|
| 1000            | SALARIES                                                            |                                      |                                               |                                                   |                                         |                                                  |                                                |
|                 | Certified 11XX                                                      | \$ 140,292,796                       | \$ -                                          | \$ -                                              | \$ -                                    | \$ -                                             | \$ 140,292,796                                 |
|                 | Non-Certified 12XX                                                  | 75,118,619                           | 18,671,707                                    | -                                                 | -                                       | -                                                | 93,790,326                                     |
|                 | Other Salaries 13XX-19XX                                            | 11,507,763                           | 297,079                                       |                                                   |                                         |                                                  | 11,804,842                                     |
|                 | TOTAL SALARIES                                                      | 226,919,178                          | 18,968,786                                    |                                                   |                                         |                                                  | 245,887,964                                    |
| 2000            | BENEFITS                                                            |                                      |                                               |                                                   |                                         |                                                  |                                                |
| 2000            | Group Insurance 21XX, 22XX                                          | 25,780,038                           | 3,183,067                                     | _                                                 | _                                       | _                                                | 28,963,105                                     |
|                 | FICA & Medicare 23XX, 24XX                                          | 16,489,665                           | 1,393,378                                     | _                                                 | _                                       | _                                                | 17,883,043                                     |
|                 | Employer Retirement 25XX, 26XX                                      | 26,219,389                           | 1,431,076                                     | -                                                 | -                                       | -                                                | 27,650,465                                     |
|                 | Workers Compen. & Emp.Assist. 27XX, 28XX                            | 400,000                              |                                               |                                                   |                                         | 2,806,090                                        | 3,206,090                                      |
|                 | TOTAL BENEFITS                                                      | 68,889,092                           | 6,007,521                                     |                                                   |                                         | 2,806,090                                        | 77,702,703                                     |
| 3000            | PURCHASED PROFESSIONAL &                                            |                                      |                                               |                                                   |                                         |                                                  |                                                |
| 3000            | TECHNICAL SERVICES                                                  | 20,696,720                           | 554,540                                       | 6,109,410                                         |                                         | 3,676                                            | 27,364,346                                     |
|                 | (Contract services, attorneys, auditors, etc.)                      | 20,000,120                           | 004,040                                       | 0,100,410                                         |                                         | 0,070                                            | 27,004,040                                     |
| 4000            |                                                                     |                                      |                                               |                                                   |                                         |                                                  |                                                |
| 4000            | PURCHASED PROPERTY SERVICES Water & Sewage 41XX                     | 2,176,375                            |                                               |                                                   |                                         |                                                  | 2.176,375                                      |
|                 | Refuse & Contract Services 42XX                                     | 42.085                               | 1,771,917                                     | -                                                 | -                                       | -                                                | 1,814,002                                      |
|                 | Repairs & Maintenance 43XX                                          | 872,385                              | 1,691,529                                     | 1,693,244                                         |                                         | -                                                | 4,257,158                                      |
|                 | Other Purchased Services                                            | 23,018,808                           | 3,342,644                                     | 62,558,379                                        |                                         | -                                                | 88,919,831                                     |
|                 |                                                                     |                                      |                                               |                                                   |                                         |                                                  |                                                |
|                 | TOTAL PURCHASED PROPERTY SERVICES                                   | 26,109,653                           | 6,806,090                                     | 64,251,623                                        |                                         |                                                  | 97,167,366                                     |
| 5000            | OTHER PURCHASED SERVICES                                            |                                      |                                               |                                                   |                                         |                                                  |                                                |
|                 | Student Transportation / Travel Services 51XX                       | 79,362                               | -                                             | -                                                 | -                                       | -                                                | 79,362                                         |
|                 | Employee Group Ins WC/Health 52XX                                   | -                                    | -                                             | -                                                 | -                                       | 459,512                                          | 459,512                                        |
|                 | Telephone and Postage 53XX                                          | 560,426                              | 164,502                                       | 8,748,087                                         | -                                       | -                                                | 9,473,015                                      |
|                 | In-District Mileage 580X & 581X                                     | 355,421                              | 36,965                                        | -                                                 | -                                       | -                                                | 392,386                                        |
|                 | Out-of-District Travel 582X Other Purchased Services                | 823,492<br>3,893,833                 | 3,000<br>14,035,977                           | 7,143                                             |                                         | -                                                | 826,492<br>17,936,953                          |
|                 |                                                                     |                                      |                                               |                                                   |                                         |                                                  |                                                |
|                 | TOTAL OTHER SERVICES                                                | 5,712,534                            | 14,240,444                                    | 8,755,230                                         |                                         | 459,512                                          | 29,167,720                                     |
| 6000            | SUPPLIES AND MATERIALS                                              |                                      |                                               |                                                   |                                         |                                                  |                                                |
|                 | Instructional and Other Supplies 61XX                               | 4,178,404                            | 937,397                                       | 1,188,928                                         | -                                       | -                                                | 6,304,729                                      |
|                 | Electricity 624X                                                    | 6,719,351                            | -                                             | -                                                 | -                                       | -                                                | 6,719,351                                      |
|                 | Gasoline 625X & 6290                                                | 1,522,422                            | -                                             | -                                                 | -                                       | -                                                | 1,522,422                                      |
|                 | Heating 627X                                                        | 2,240,967                            | -                                             | -                                                 | -                                       | -                                                | 2,240,967                                      |
|                 | Food and Other Supplies 63XX                                        | - 000 000                            | 63,389                                        | 4.740.040                                         | -                                       | -                                                | 63,389                                         |
|                 | Books 64XX                                                          | 2,399,892<br>2,808,961               | 2,335                                         | 4,710,910<br>19.601.071                           | -                                       | -                                                | 7,113,137                                      |
|                 | Technology Related Supplies 65XX<br>Student/Staff Expenditures 68XX | 1,887,915                            | 306,595                                       | 1,283,578                                         |                                         | -                                                | 22,716,627<br>3,171,493                        |
|                 | ·                                                                   |                                      | 4.000.740                                     |                                                   |                                         |                                                  |                                                |
|                 | TOTAL SUPPLIES AND MATERIALS                                        | 21,757,912                           | 1,309,716                                     | 26,784,487                                        |                                         |                                                  | 49,852,115                                     |
| 7000            | PROPERTY                                                            | 44.550                               | 444.004                                       | 0.000.007                                         |                                         |                                                  | 0.505.774                                      |
|                 | Equipment                                                           | 44,553                               | 111,231                                       | 8,369,987                                         |                                         |                                                  | 8,525,771                                      |
| 8000            | OTHER OBJECTS                                                       |                                      |                                               |                                                   |                                         |                                                  |                                                |
|                 | Dues and Registrations 81XX & 86XX                                  | 965,603                              | 9,939                                         | 3,860                                             | -                                       | -                                                | 979,402                                        |
|                 | Judgements & Debt Related 82XX & 83XX                               |                                      | <del>-</del>                                  | -                                                 | 170,510,165                             | -                                                | 170,510,165                                    |
|                 | Reserve for Estimate 84XX                                           | 107,069                              | 25,000                                        | -                                                 | -                                       | -                                                | 132,069                                        |
|                 | Revaluation of Property 87XX<br>Student Aid Payments 88XX           | -                                    | 717,844                                       | -                                                 | =                                       | -                                                | 717,844                                        |
|                 | Reserves & Other Expenses 89XX                                      | -                                    | -                                             | -                                                 | -                                       | -                                                | -                                              |
|                 | TOTAL OTHER OBJECTS                                                 | 4 072 072                            | 752.783                                       | 2.000                                             | 470 540 405                             |                                                  | 472 220 400                                    |
|                 |                                                                     | 1,072,672                            | 152,183                                       | 3,860                                             | 170,510,165                             |                                                  | 172,339,480                                    |
| 9000            | OTHER USES OF FUNDS                                                 |                                      |                                               |                                                   |                                         |                                                  |                                                |
|                 | Debt Service 91XX<br>Reimbursement 93XX                             | 354,964                              | -                                             | -                                                 | -                                       | -                                                | -<br>354,964                                   |
|                 | Petty Cash 96XX                                                     | 4,000                                | -                                             | -                                                 | -                                       | -                                                | 4,000                                          |
|                 | Charter Schools & Indirect Costs 97XX                               | -,000                                |                                               | -<br>-                                            | -<br>-                                  | -<br>-                                           | -,000                                          |
|                 | TOTAL OTHER USES OF FUNDS                                           | 358,964                              |                                               |                                                   |                                         |                                                  | 358,964                                        |
|                 |                                                                     |                                      | ė 40 754 444                                  | 6 444.074.507                                     | £ 470 540 405                           | ė 2000 070                                       |                                                |
|                 | TOTAL EXPENDITURES                                                  | \$ 371,561,278                       | \$ 48,751,111                                 | \$ 114,274,597                                    | \$ 170,510,165                          | \$ 3,269,278                                     | \$ 708,366,429                                 |