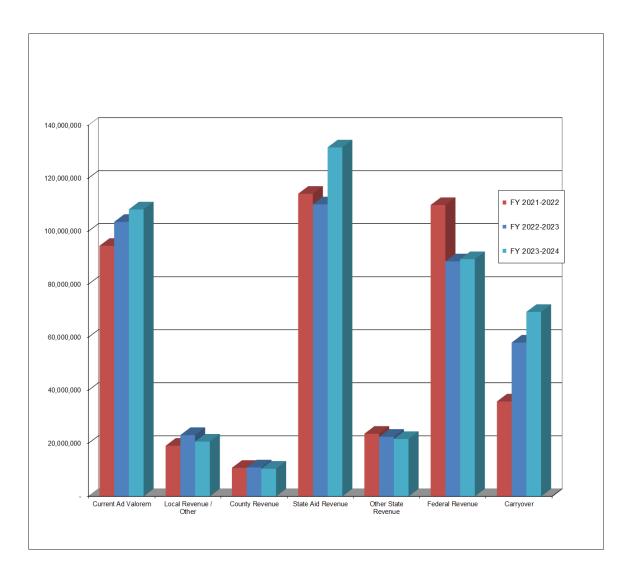

|
|                 | TOTAL GENERAL FUND                                                                                                                                                                                              | \$ | 349,068,908                                                                           | \$<br>345,103,722                                                                       | \$                                                     | 371,561,278                                                                             |

## **General Fund Revenue Sources** 2023-2024 March Amended Budget



General Fund - Total Revenue \$451,739,016

## 2023-2024 General Fund Revenue Three Year Comparison by Revenue Source



|              |                    | Local Revenue / |                |                   | Other State |                 |            |
|--------------|--------------------|-----------------|----------------|-------------------|-------------|-----------------|------------|
|              | Current Ad Valorem | Other           | County Revenue | State Aid Revenue | Revenue     | Federal Revenue | Carryover  |
| FY 2021-2022 | 94,498,471         | 19,120,810      | 10,778,564     | 114,145,490       | 23,646,047  | 109,889,882     | 35,809,579 |
| FY 2022-2023 | 103,538,618        | 23,157,058      | 10,940,171     | 110,163,668       | 22,507,005  | 88,673,345      | 58,019,938 |
| FY 2023-2024 | 108,261,258        | 20,667,631      | 10,446,947     | 131,634,987       | 21,660,742  | 8