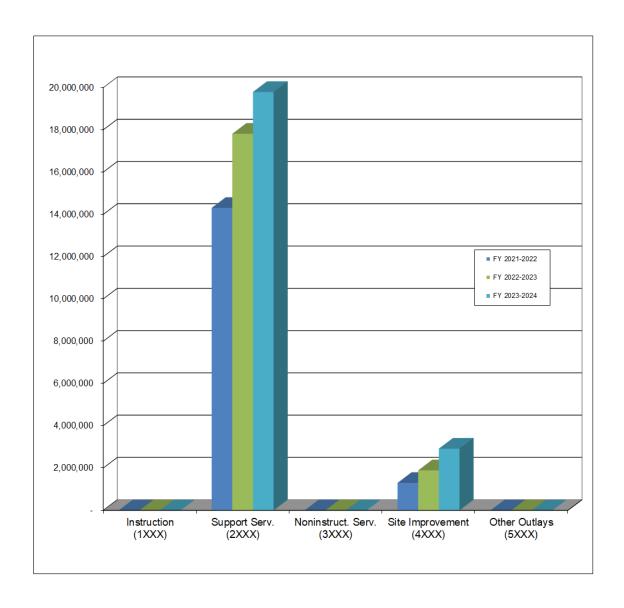

| -                                                      |
| 47XX                      | BUILDING IMPROVEMENTS                           | 1,289,444                              | 1,824,630                              | 2,917,508                                              |
| 5XXX                      | OTHER OUTLAYS                                   |                                        |                                        |                                                        |
| TOTAL BUILDING FUND       |                                                 | \$ 15,606,597                          | \$ 19,707,967                          | \$ 22,711,114                                          |

# 2023-2024 Building Fund Expenditures Three-Year Comparison By Function



|              | Instruction<br>(1XXX) | Support Serv.<br>(2XXX) | Noninstruct. Serv.<br>(3XXX) | Site Improvement (4XXX) | Other Outlays<br>(5XXX) |
|--------------|-----------------------|-------------------------|------------------------------|-------------------------|-------------------------|
| FY 2021-2022 | -                     | 14,308,925              | -                            | 1,297,672               | -                       |
| FY 2022-2023 | -                     | 17,816,229              | -                            | 1,891,738               | -                       |
| FY 2023-2024 | -                     | 19,793,606              | -                            | 2,917,508               | -                       |

## Independent School District Number One Tulsa