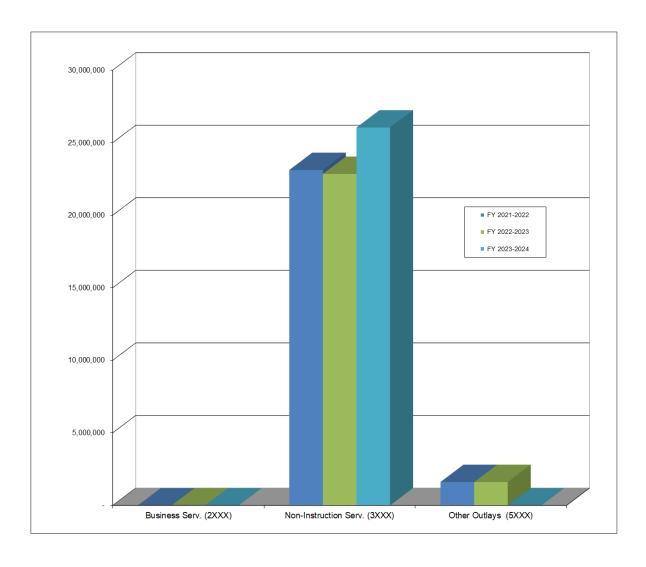

| 4,955                                  | 45,355                                                 |
| 3190                  | OTHER CHILD NUTR PROGRAMS OPS  | -                                      | 53,702                                 |                                                        |
| 5XXX                  | OTHER OUTLAYS                  | 1,609,000                              | 1,609,000                              |                                                        |
| TOTAL CHILD NUTRITION |                                | \$ 24,719,728                          | \$ 24,450,370                          | \$ 26,039,997                                          |

# 2023-2024 Child Nutrition Fund Expenditures Three-Year Comparison By Function



|              | Business Serv.<br>(2XXX) | Non-Instruction<br>Serv. (3XXX) | Other Outlays<br>(5XXX) |
|--------------|--------------------------|---------------------------------|-------------------------|
| FY 2021-2022 | -                        | 23,110,728                      | 1,609,000               |
| FY 2022-2023 | -                        | 22,841,370                      | 1,609,000               |
| FY 2023-2024 | -                        | 26,039,997                      | -                       |

## Independent School District Number One Tulsa Public Schools March Amended 2023-2024 Revenue Summary

| Capital Improvement Funds (30's) |                                           | Actual<br>Revenue<br>FY 2021-2022 | Actual<br>Revenue<br>FY 2022-2023 | March Amended<br>Rev