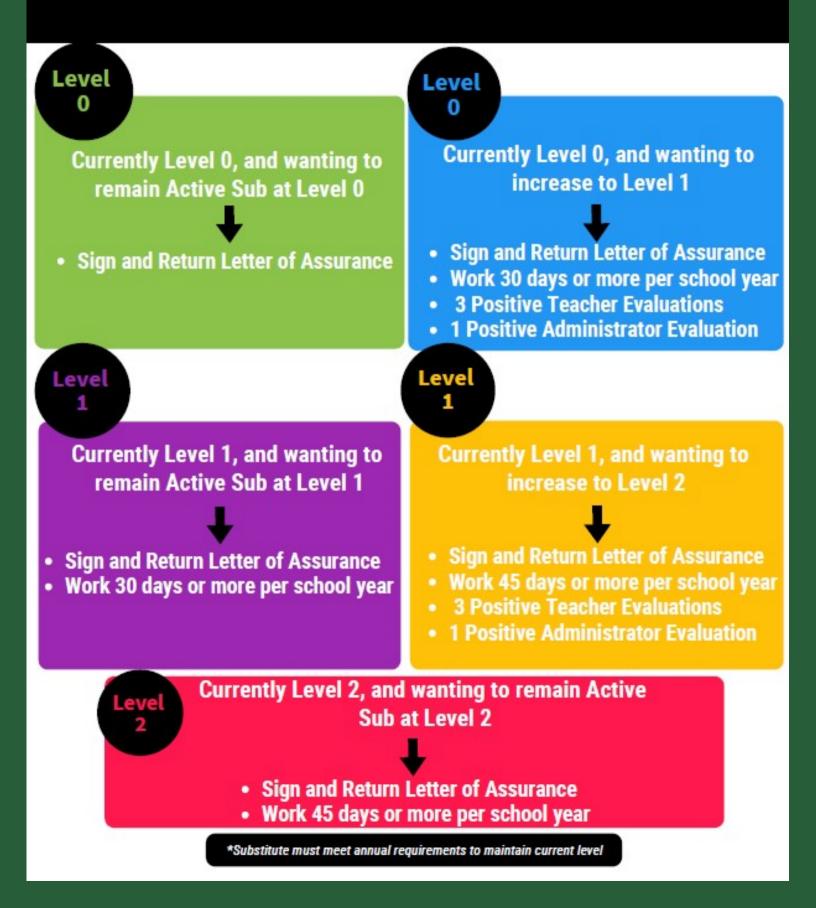

Level of Pay: We have 3 levels of pay at Santa Fe ISD. Please refer to the pay schedule below to see what your level of pay will be. Note that there is a difference in pay from a teacher to an aide position. If you need clarification on your current level, please feel free to reach out to me at <u>tara.mata@sfisd.org</u>.