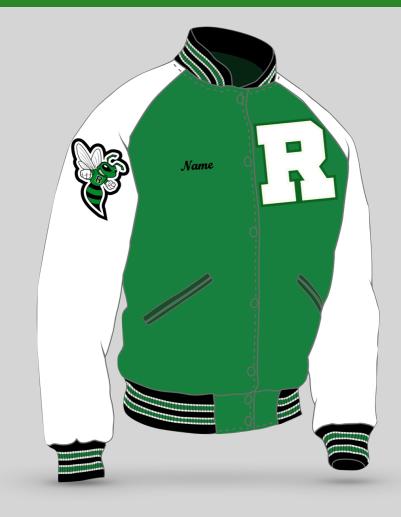

# **ROSWELL HIGH SCHOOL** LETTER JACKETS & CLASS RINGS

## **THURS., SEPT 1st**

Remember to bring your deposit and order during lunches!

\$100 Deposit Letter Jacket / Ultrium Class Ring

> **<u>\$200 Deposit</u>** Precious Metals

Payment in Full Mascot Ring Special