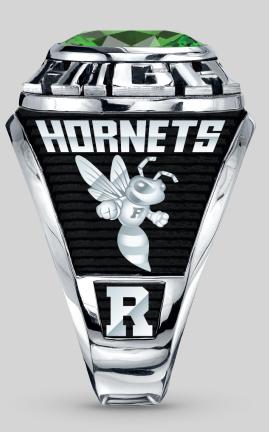

# **ROSWELL HIGH SCHOOL** \$319.95 MASCOT RING SPECIAL

## **OVER \$50 SAVINGS**

- Price includes Tax & Handling
- Must be paid in full at time of order

Don't know your ring size? Scan the QR code with your mobile phone and download the RightSize App to measure your finger! - OR -Text SIZE to 70934

### Your Mascot Class Ring Includes

Choice of Oval or Square Top Century or Princess Style Ring 
 • 3 Personal Initials Engraved •
 •

- Choice of simulated birthstone
- Choice of Smooth or Imperial Cut Top Stone
- Custom Mascot Design + Choice of Prideside
- Herff Jones Lifetime Warranty & Ring Loss Protection •