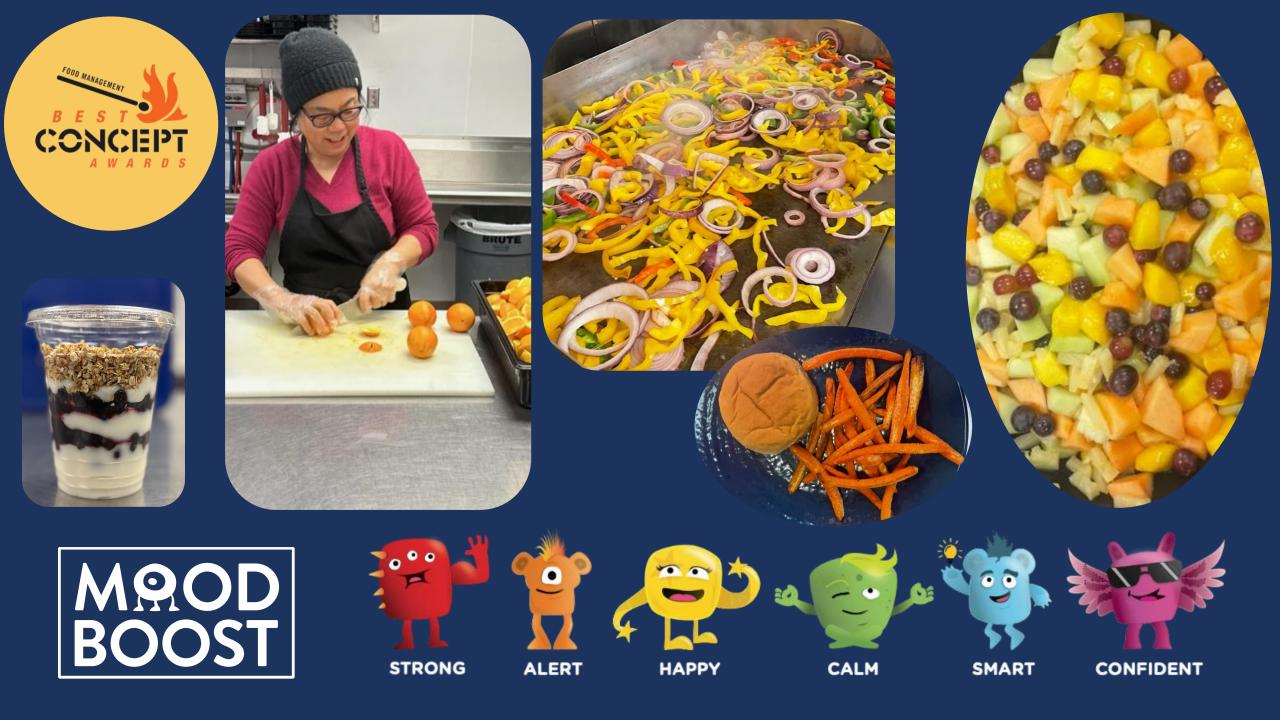

#### **Buffalo Broccoli**

November is Let's Get Cooking!

Zucchini Muffins and Pumpkin Muffins

Every Month at the K6!

...a fun and engaging new program to help students connect the foods they eat with how they feel!