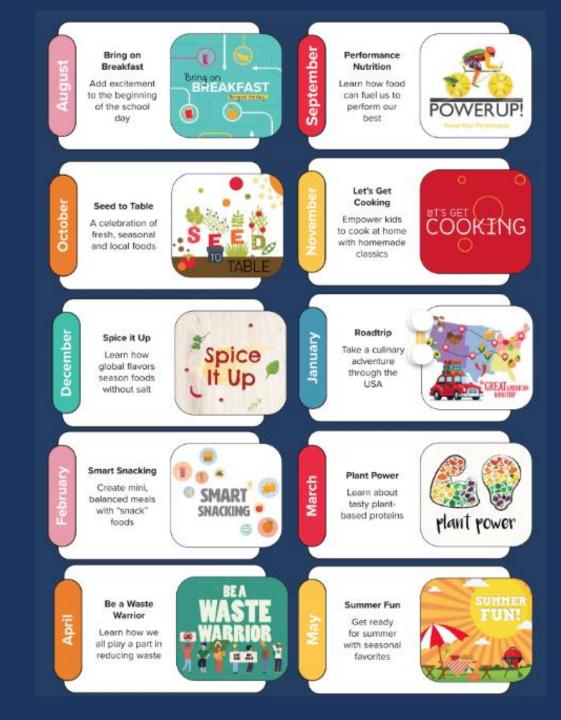

# Discovery KITCHENO

Each month we feature a different theme through our Discovery Kitchen Program.

These themes align with our promotional calendar and are designed to inspire curiosity and discovery in South Whidbey students and the school community.

#### October is Seed to Table Month!

#### Butternut Squash Mac & Cheese

December is Spice it Up Month!

#### **Buffalo Broccoli**

November is Let's Get Cooking!

Zucchini Muffins and Pumpkin Muffins

Every Month at the K6!

...a fun and engaging new program to help students connect the foods they eat with how they feel!