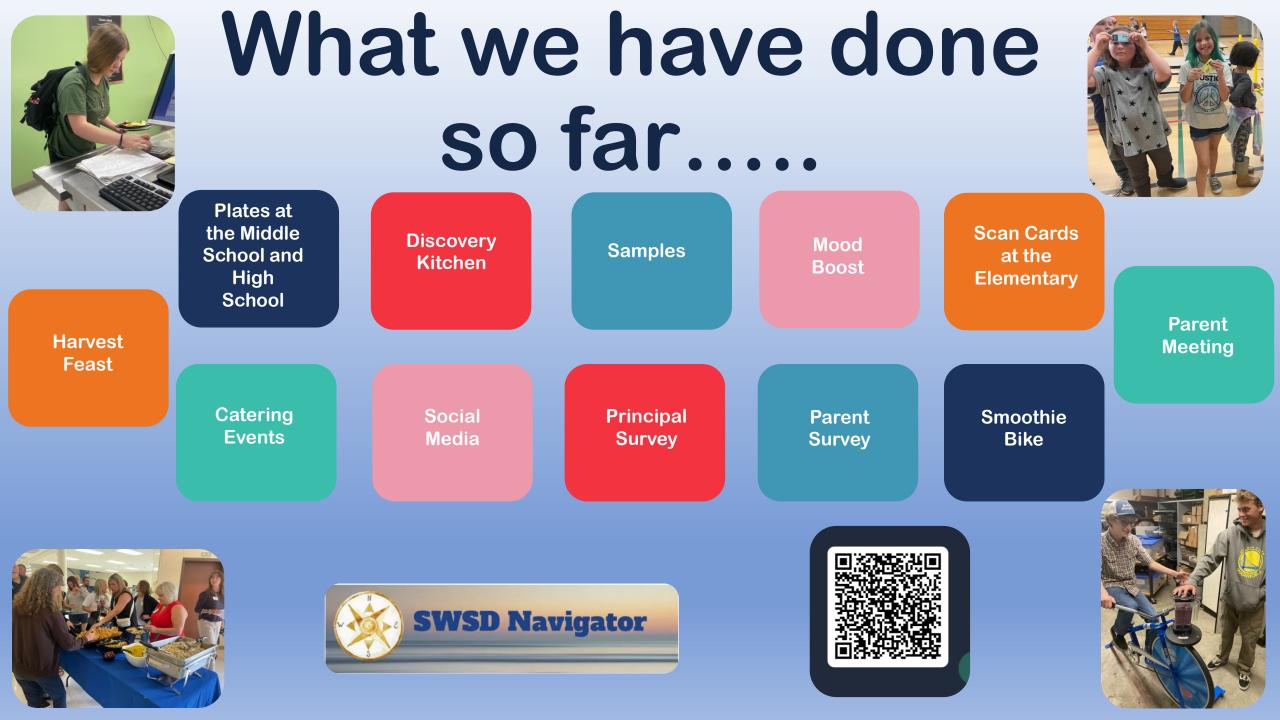

## What's Important To You

Variety & New Items

Parent Feedback

Student Voice

# School Farm Focus on Fresh

Back to School Meeting

Custom menus that offers a variety of breakfast and lunch items

# Catering Culinary Commitment

Harvest Feast & Other Community Events

Seasonal produce offerings

Highlighting the capabilities of what we can do

# Discovery KITCHENO

Each month we feature a different theme through our Discovery Kitchen Program.

These themes align with our promotional calendar and are designed to inspire curiosity and discovery in South Whidbey students and the school community.

#### October is Seed to Table Month!

#### Butternut Squash Mac & Cheese

December is Spice it Up Month!

#### **Buffalo Broccoli**

November is Let's Get Cooking!

Zucchini Muffins and Pumpkin Muffins

Every Month at the K6!

...a fun and engaging new program to help students connect the foods they eat with how they feel!

## Lucky Tray Days

Sandwich Day

American Heritage Month

Native

Latin Heritage Month

Taco Tuesday

**Upcoming Blueberry Pancake Day 1/29** Lucky Tray Day 1/31

Italian Heritage Month

## What's Next?

Waste Audit MS/HS

Nutrition Classes K5 Partner with Culinary Class

Student Survey Parent Survey