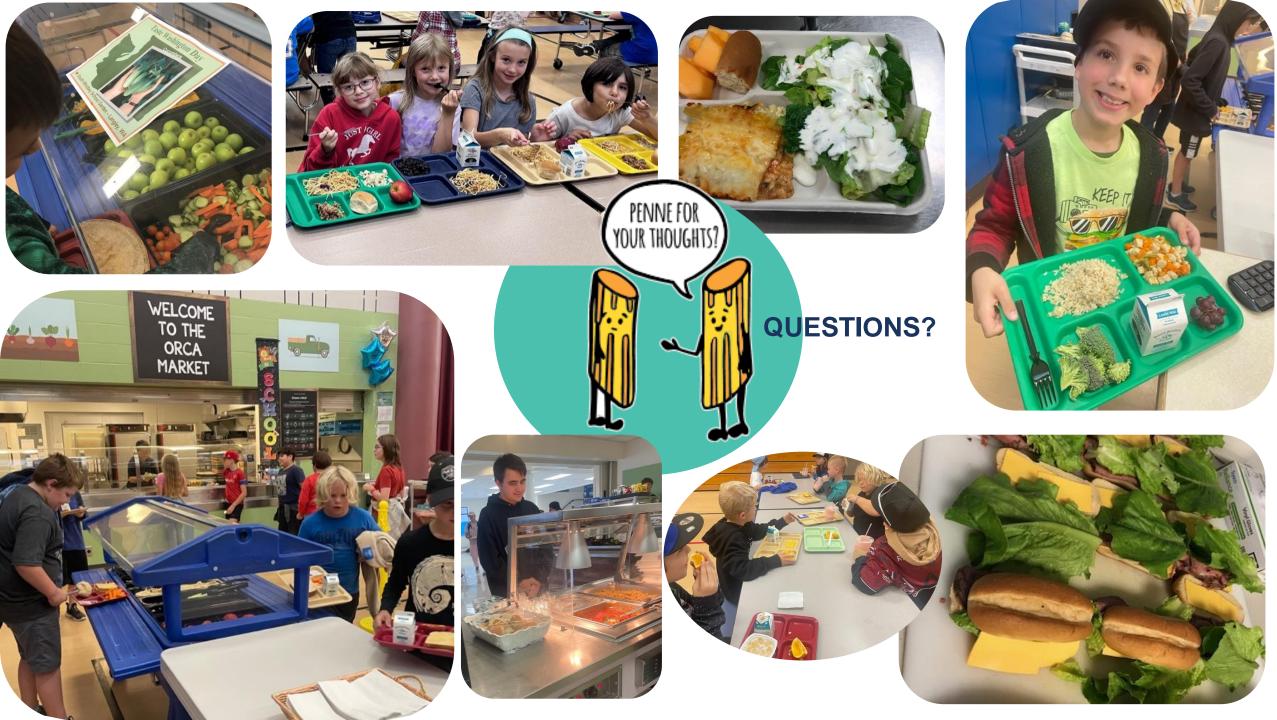

# Discovery KITCHENO

Each month we feature a different theme through our Discovery Kitchen Program.

These themes align with our promotional calendar and are designed to inspire curiosity and discovery in South Whidbey students and the school community.

#### October is Seed to Table Month!

#### Butternut Squash Mac & Cheese

December is Spice it Up Month!

#### **Buffalo Broccoli**

November is Let's Get Cooking!

Zucchini Muffins and Pumpkin Muffins

Every Month at the K6!

...a fun and engaging new program to help students connect the foods they eat with how they feel!