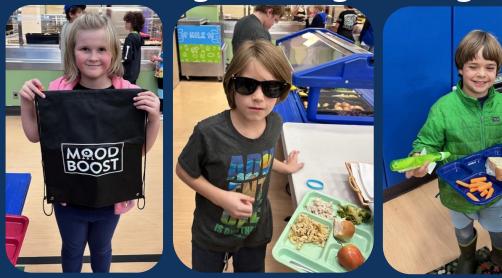

#### **Buffalo Broccoli**

November is Let's Get Cooking!

Zucchini Muffins and Pumpkin Muffins

Every Month at the K6!

...a fun and engaging new program to help students connect the foods they eat with how they feel!