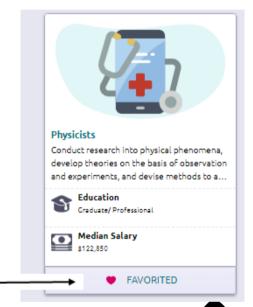

Review the list of careers and their descriptions by clicking on the names. Make sure to click the heart to "favorite" 3 careers that you might be interested in.

Go back to Home (on top). Go to Important To-Dos and Tasks and Click on 9th Grade Dual Enrollment Survey. Click on the Attachment, read it and then Complete the Mandatory Survey!