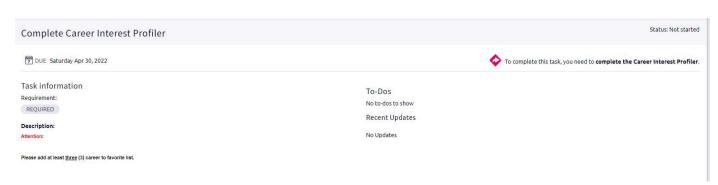

Scroll down to Important To-Dos and Tasks.

1. First Click on Complete Career Interest Profiler and begin by Clicking on the Pink Arrow.

After Completing the Career Interest Profiler, Read the Summary! At the bottom you will be prompted to view matching careers. Click SEE ALL CAREER RECOMMENDATIONS!