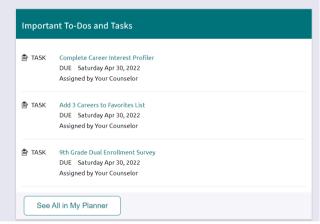

Scroll down to Important To-Dos and Tasks.

1. First Click on Complete Career Interest Profiler and begin by Clicking on the Pink Arrow.

After Completing the Career Interest Profiler, Read the Summary! At the bottom you will be prompted to view matching careers. Click SEE ALL CAREER RECOMMENDATIONS!

Review the list of careers and their descriptions by clicking on the names. Make sure to click the heart to "favorite" 3 careers that you might be interested in.

Go back to Home (on top). Go to Important To-Dos and Tasks and Click on 9th Grade Dual Enrollment Survey. Click on the Attachment, read it and then Complete the Mandatory Survey!