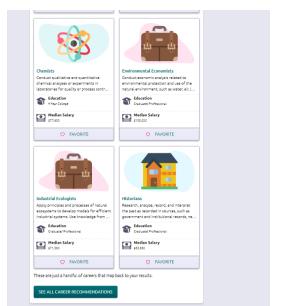

Review the list of careers and their descriptions by clicking on the names. Make sure to click the heart to "favorite" 3 careers that you might be interested in.

Go back to Home (on top). Go to Important To-Dos and Tasks and Click on 9th Grade Dual Enrollment Survey. Click on the Attachment, read it and then Complete the Mandatory Survey!