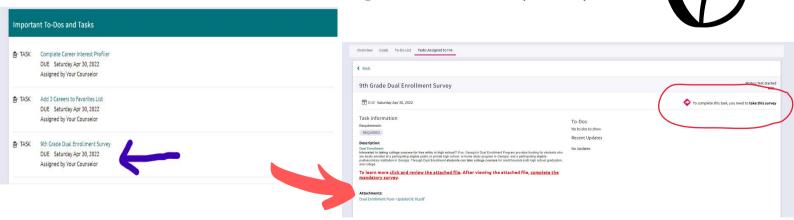

Scroll down to Important To-Dos and Tasks.

1. First Click on Complete Career Interest Profiler and begin by Clicking on the Pink Arrow.

After Completing the Career Interest Profiler, Read the Summary! At the bottom you will be prompted to view matching careers. Click SEE ALL CAREER RECOMMENDATIONS!

Review the list of careers and their descriptions by clicking on the names. Make sure to click the heart to "favorite" 3 careers that you might be interested in.

Go back to Home (on top). Go to Important To-Dos and Tasks and Click on 9th Grade Dual Enrollment Survey. Click on the Attachment, read it and then Complete the Mandatory Survey!