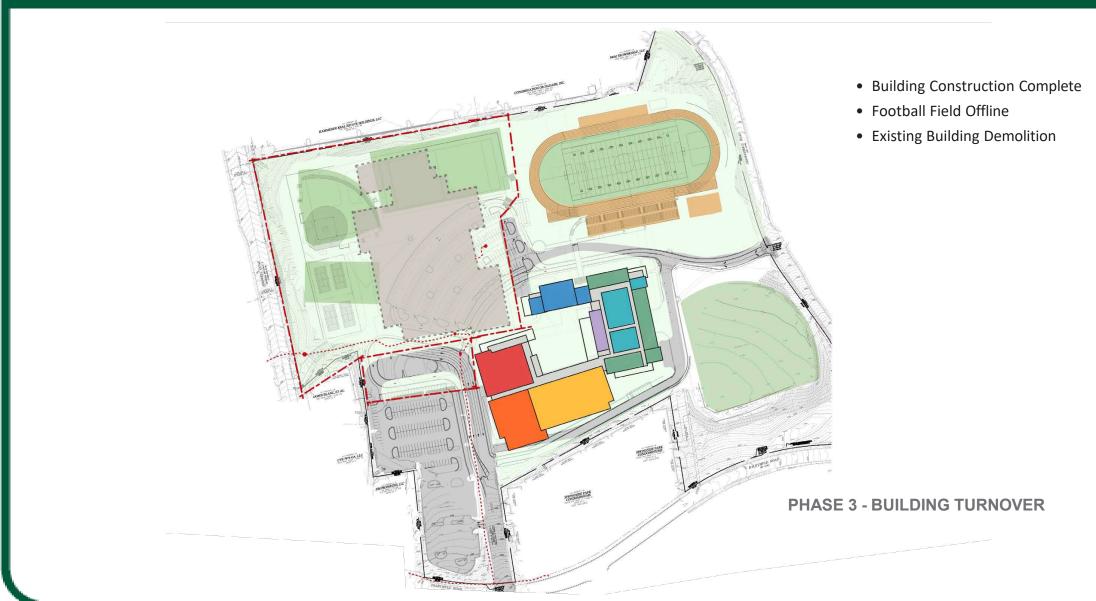

### **3D Views**





### **3D Views**



**AERIAL VIEW FROM WEST** 





**AERIAL VIEW FROM SOUTH** 



STREET VIEW FROM CAR ENTRY DRIVE



### **3D Views**



View from North

Elevation and Massing Studies

View from East



View from Northeast

View from Northwest



#### **Elevations**



North Elevation - Option A w/ Brick Spandrals

View of Building from Stadium



North Elevation - Option B w/ Metal Panel Spandrals



#### **Elevations**



North Elevation - Option C w/ Precast Spandrals

View of Building from Stadium



West Elevation - Option A w/ Brick Spandrals



#### **Elevations**



South Elevation - Courtyard

Classroom/ Administration Wing



East Elevation - Courtyard

Media Center / Cafeteria Wing



North Elevation - Courtyard

**Gymnasium Wing** 



















# QUESTIONS?