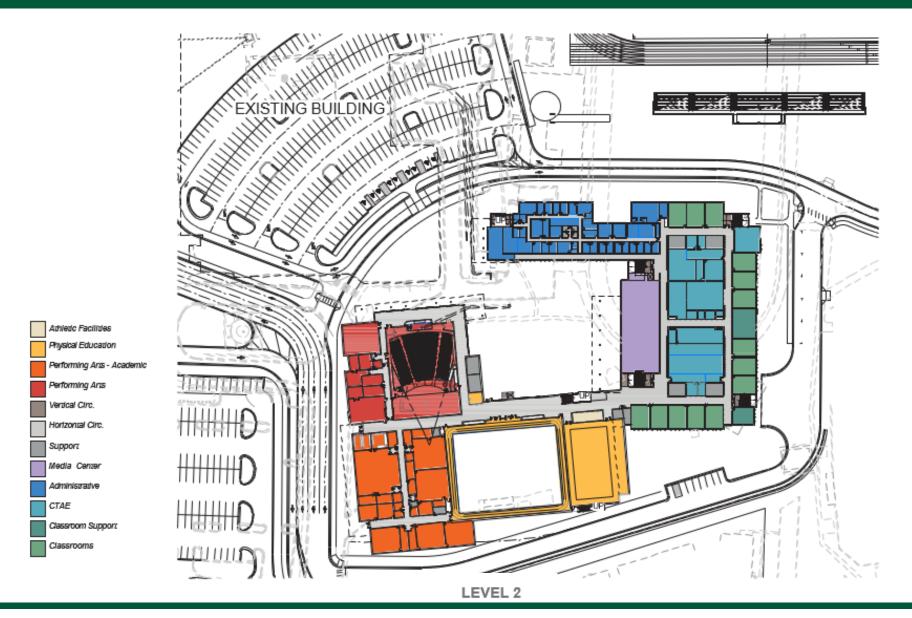

s High School

May 3, 2023

**Construction Advisory Committee** 





# Agenda

#### **SCHEDULE**

#### **PLAN REVIEW**

- Site Plans
- Floor Plans

#### **EXTERIOR CONCEPTS**

- 3D Views
- Elevations

#### **PHASING PLAN**

- Review Phasing Plan Draft
- Discuss Athletics



#### Schedule

## Design/Bid/Build w/ Advance Site Package

- SCHEMATIC DESIGN 100% JULY 2023
- DESIGN DEVELOPMENT 100% OCTOBER 2023
- LAND DISTURBANCE PERMIT SUBMISSION OCTOBER 2023
- 50% CONSTRUCTION DOCUMENTS FEBRUARY 2024
- SITE CONSTRUCTION START MARCH 2024
- 90% CONSTRUCTION DOCUMENTS MAY 2024
- BID DOCUMENTS JUNE 2024
- BUILDING CONSTRUCTION START OCTOBER 2024
- SUBSTANTIAL COMPLETION FOR NEW BUILDING JUNE 2026
- DEMOLITION OF OLD BUILDING AND COMPLETION OF ATHLETIC FIELDS FALL 2027



## **Site Plan**





















### **3D Views**





### **3D Views**



**AERIAL VIEW FROM WEST** 





**AERIAL VIEW FROM SOUTH** 



STREET VIEW FROM CAR ENTRY DRIVE



### **3D Views**



View from North

Elevation and Massing Studies

View from East



View from Northeast

View from Northwest



#### **Elevations**



North Elevation - Option A w/ Brick Spandrals

View of Building from Stadium



North Elevation - Option B w/ Metal Panel Spandrals



#### **Elevations**



North Elevation - Option C w/ Precast Spandrals

View of Building from Stadium



West Elevation - Option A w/ Brick Spandrals



#### **Elevations**



South Elevation - Courtyard

Classroom/ Administration Wing



East Elevation - Courtyard

Media Center / Cafeteria Wing



North Elevation - Courtyard

**Gymnasium Wing**