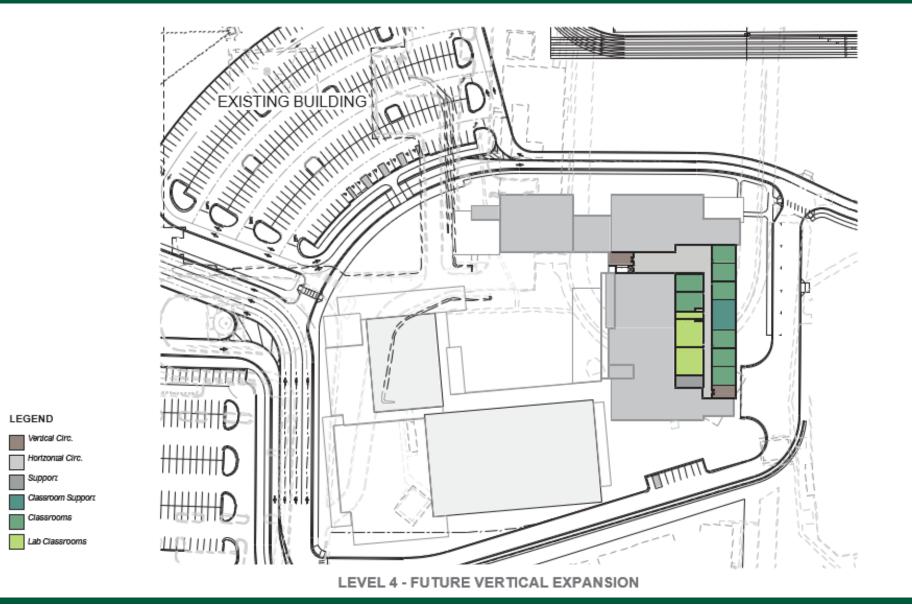

chool

May 3, 2023

**Construction Advisory Committee** 





# Agenda

#### **SCHEDULE**

#### **PLAN REVIEW**

- Site Plans
- Floor Plans

#### **EXTERIOR CONCEPTS**

- 3D Views
- Elevations

#### **PHASING PLAN**

- Review Phasing Plan Draft
- Discuss Athletics



#### Schedule

## Design/Bid/Build w/ Advance Site Package

- SCHEMATIC DESIGN 100% JULY 2023
- DESIGN DEVELOPMENT 100% OCTOBER 2023
- LAND DISTURBANCE PERMIT SUBMISSION OCTOBER 2023
- 50% CONSTRUCTION DOCUMENTS FEBRUARY 2024
- SITE CONSTRUCTION START MARCH 2024
- 90% CONSTRUCTION DOCUMENTS MAY 2024
- BID DOCUMENTS JUNE 2024
- BUILDING CONSTRUCTION START OCTOBER 2024
- SUBSTANTIAL COMPLETION FOR NEW BUILDING JUNE 2026
- DEMOLITION OF OLD BUILDING AND COMPLETION OF ATHLETIC FIELDS FALL 2027



## **Site Plan**





















### **3D Views**





### **3D Views**



**AERIAL VIEW FROM WEST** 





**AERIAL VIEW FROM SOUTH** 



STREET VIEW FROM CAR ENTRY DRIVE



### **3D Views**



View from North

Elevation and Massing Studies

View from East



View from Northeast

View from Northwest



#### **Elevations**



North Elevation - Option A w/ Brick Spandrals

View of Building from Stadium



North Elevation - Option B w/ Metal Panel Spandrals



#### **Elevations**



North Elevation - Option C w/ Precast Spandrals

View of Building from Stadium



West Elevation - Option A w/ Brick Spandrals



#### **Elevations**



South Elevation - Courtyard

Classroom/ Administration Wing



East Elevation - Courtyard

Media Center / Cafeteria Wing



North Elevation - Courtyard

**Gymnasium Wing**