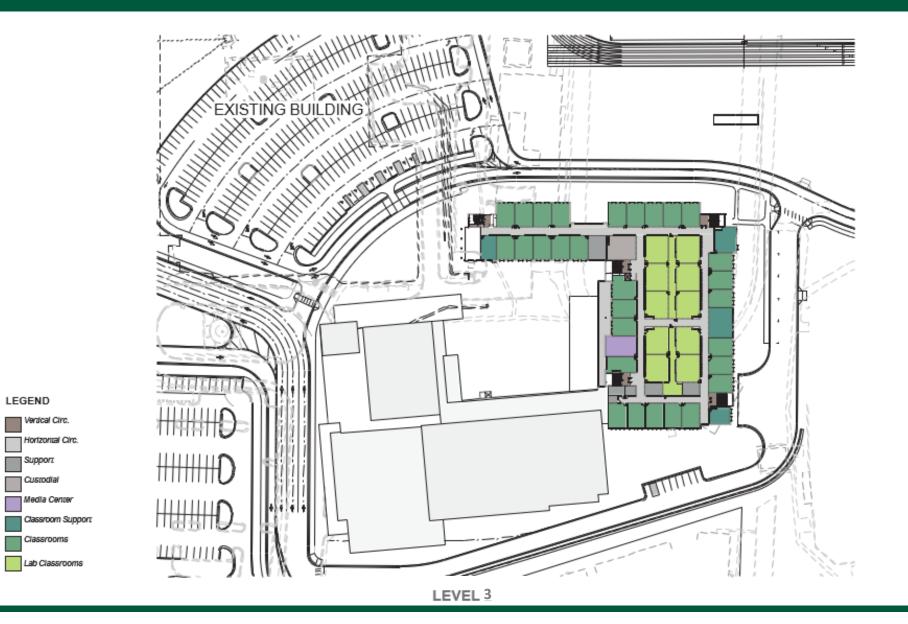

gh School

May 3, 2023

**Construction Advisory Committee** 





# Agenda

#### **SCHEDULE**

#### **PLAN REVIEW**

- Site Plans
- Floor Plans

#### **EXTERIOR CONCEPTS**

- 3D Views
- Elevations

#### **PHASING PLAN**

- Review Phasing Plan Draft
- Discuss Athletics



#### Schedule

## Design/Bid/Build w/ Advance Site Package

- SCHEMATIC DESIGN 100% JULY 2023
- DESIGN DEVELOPMENT 100% OCTOBER 2023
- LAND DISTURBANCE PERMIT SUBMISSION OCTOBER 2023
- 50% CONSTRUCTION DOCUMENTS FEBRUARY 2024
- SITE CONSTRUCTION START MARCH 2024
- 90% CONSTRUCTION DOCUMENTS MAY 2024
- BID DOCUMENTS JUNE 2024
- BUILDING CONSTRUCTION START OCTOBER 2024
- SUBSTANTIAL COMPLETION FOR NEW BUILDING JUNE 2026
- DEMOLITION OF OLD BUILDING AND COMPLETION OF ATHLETIC FIELDS FALL 2027



## **Site Plan**





















### **3D Views**





### **3D Views**



**AERIAL VIEW FROM WEST** 





**AERIAL VIEW FROM SOUTH** 



STREET VIEW FROM CAR ENTRY DRIVE



### **3D Views**



View from North

Elevation and Massing Studies

View from East



View from Northeast

View from Northwest



#### **Elevations**



North Elevation - Option A w/ Brick Spandrals

View of Building from Stadium



North Elevation - Option B w/ Metal Panel Spandrals



#### **Elevations**



North Elevation - Option C w/ Precast Spandrals

View of Building from Stadium



West Elevation - Option A w/ Brick Spandrals



#### **Elevations**



South Elevation - Courtyard

Classroom/ Administration Wing



East Elevation - Courtyard

Media Center / Cafeteria Wing



North Elevation - Courtyard

**Gymnasium Wing**