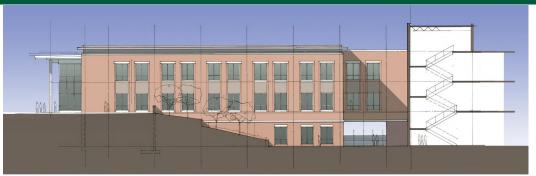

#### **Elevations**

North Elevation - Option C w/ Precast Spandrals

View of Building from Stadium

West Elevation - Option A w/ Brick Spandrals