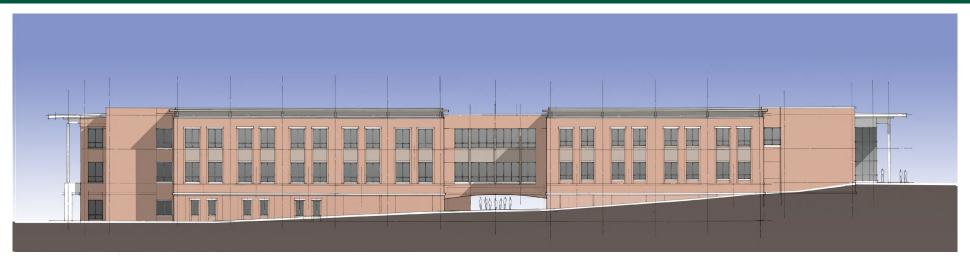

#### **Elevations**

North Elevation - Option C w/ Precast Spandrals

View of Building from Stadium

West Elevation - Option A w/ Brick Spandrals