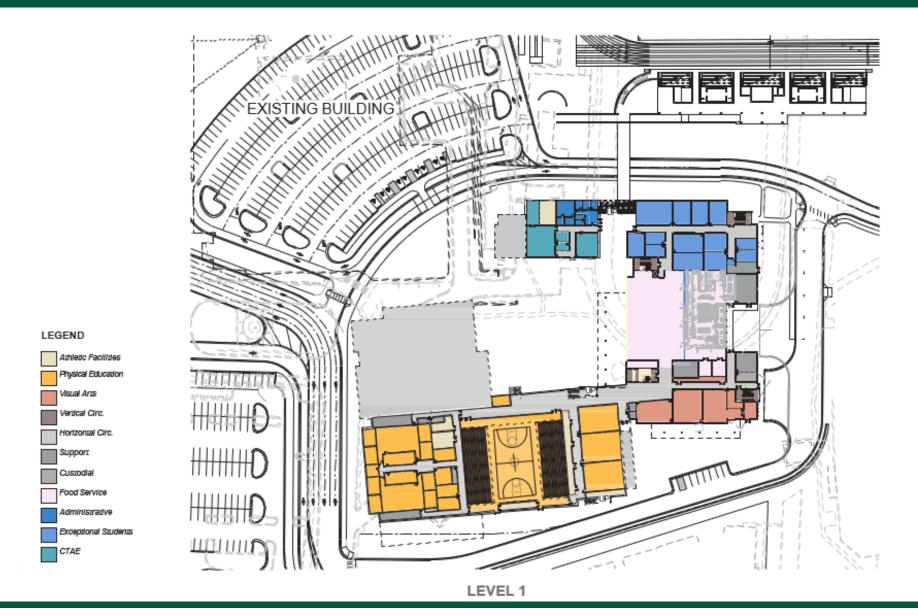

rings High School

May 3, 2023

**Construction Advisory Committee** 





# Agenda

#### **SCHEDULE**

#### **PLAN REVIEW**

- Site Plans
- Floor Plans

#### **EXTERIOR CONCEPTS**

- 3D Views
- Elevations

#### **PHASING PLAN**

- Review Phasing Plan Draft
- Discuss Athletics



#### Schedule

## Design/Bid/Build w/ Advance Site Package

- SCHEMATIC DESIGN 100% JULY 2023
- DESIGN DEVELOPMENT 100% OCTOBER 2023
- LAND DISTURBANCE PERMIT SUBMISSION OCTOBER 2023
- 50% CONSTRUCTION DOCUMENTS FEBRUARY 2024
- SITE CONSTRUCTION START MARCH 2024
- 90% CONSTRUCTION DOCUMENTS MAY 2024
- BID DOCUMENTS JUNE 2024
- BUILDING CONSTRUCTION START OCTOBER 2024
- SUBSTANTIAL COMPLETION FOR NEW BUILDING JUNE 2026
- DEMOLITION OF OLD BUILDING AND COMPLETION OF ATHLETIC FIELDS FALL 2027



## **Site Plan**





















### **3D Views**





### **3D Views**



**AERIAL VIEW FROM WEST** 





**AERIAL VIEW FROM SOUTH** 



STREET VIEW FROM CAR ENTRY DRIVE



### **3D Views**



View from North

Elevation and Massing Studies

View from East



View from Northeast

View from Northwest



#### **Elevations**



North Elevation - Option A w/ Brick Spandrals

View of Building from Stadium



North Elevation - Option B w/ Metal Panel Spandrals



#### **Elevations**



North Elevation - Option C w/ Precast Spandrals

View of Building from Stadium



West Elevation - Option A w/ Brick Spandrals



#### **Elevations**



South Elevation - Courtyard

Classroom/ Administration Wing



East Elevation - Courtyard

Media Center / Cafeteria Wing



North Elevation - Courtyard

**Gymnasium Wing**