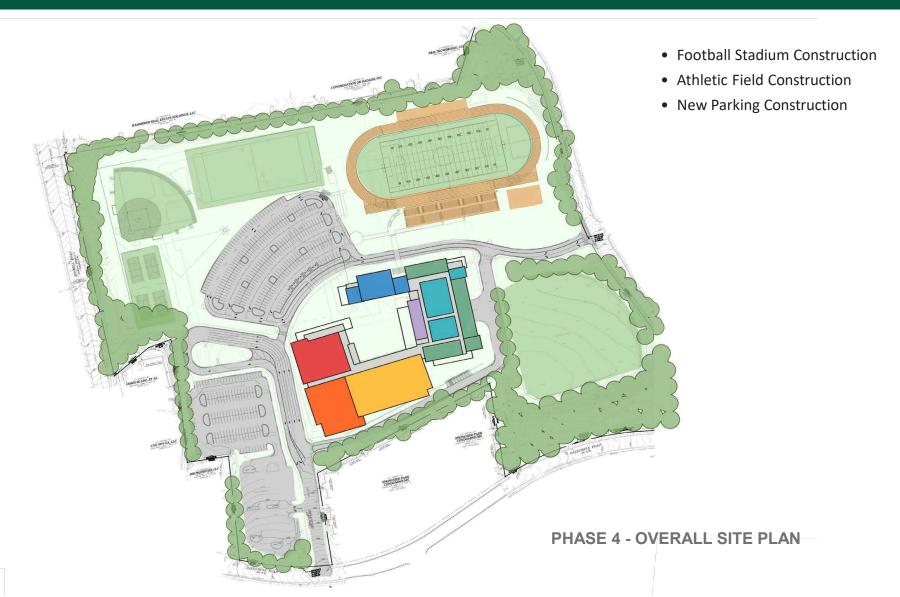

### **3D Views**





### **3D Views**



**AERIAL VIEW FROM WEST** 





**AERIAL VIEW FROM SOUTH** 



STREET VIEW FROM CAR ENTRY DRIVE



### **3D Views**



View from North

Elevation and Massing Studies

View from East



View from Northeast

View from Northwest



#### **Elevations**



North Elevation - Option A w/ Brick Spandrals

View of Building from Stadium



North Elevation - Option B w/ Metal Panel Spandrals



#### **Elevations**



North Elevation - Option C w/ Precast Spandrals

View of Building from Stadium



West Elevation - Option A w/ Brick Spandrals



#### **Elevations**



South Elevation - Courtyard

Classroom/ Administration Wing



East Elevation - Courtyard

Media Center / Cafeteria Wing



North Elevation - Courtyard

**Gymnasium Wing** 



















# QUESTIONS?