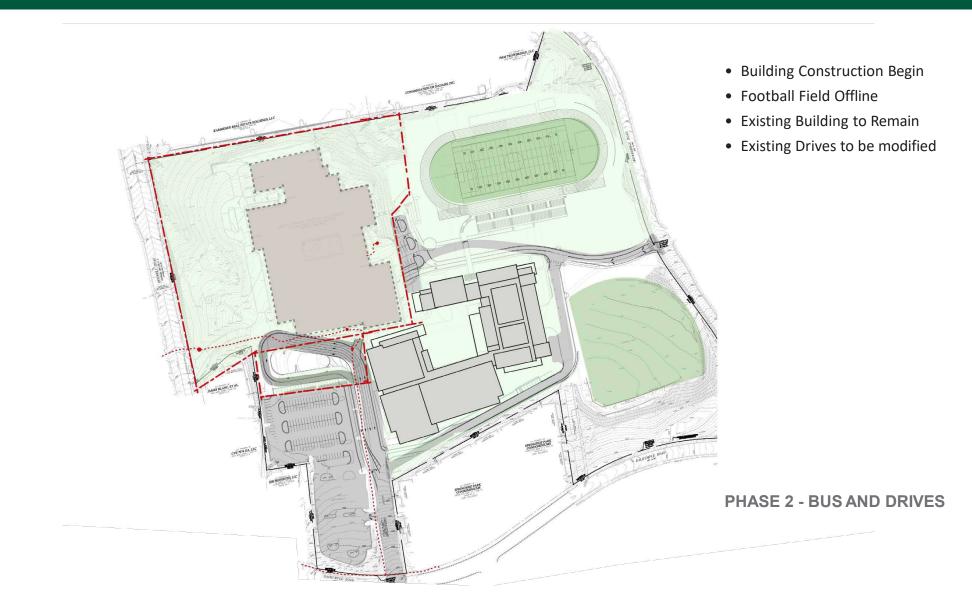

### **3D Views**





### **3D Views**



**AERIAL VIEW FROM WEST** 





**AERIAL VIEW FROM SOUTH** 



STREET VIEW FROM CAR ENTRY DRIVE



### **3D Views**



View from North

Elevation and Massing Studies

View from East



View from Northeast

View from Northwest



#### **Elevations**



North Elevation - Option A w/ Brick Spandrals

View of Building from Stadium



North Elevation - Option B w/ Metal Panel Spandrals



#### **Elevations**



North Elevation - Option C w/ Precast Spandrals

View of Building from Stadium



West Elevation - Option A w/ Brick Spandrals



#### **Elevations**



South Elevation - Courtyard

Classroom/ Administration Wing



East Elevation - Courtyard

Media Center / Cafeteria Wing



North Elevation - Courtyard

**Gymnasium Wing** 



















# QUESTIONS?