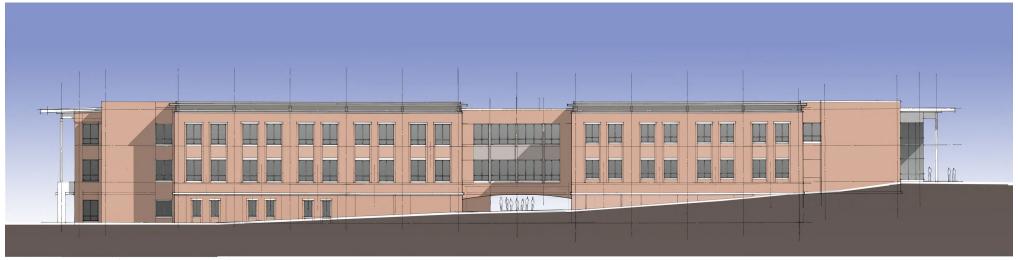

#### **Elevations**

North Elevation - Option A w/ Brick Spandrals

View of Building from Stadium

North Elevation - Option B w/ Metal Panel Spandrals