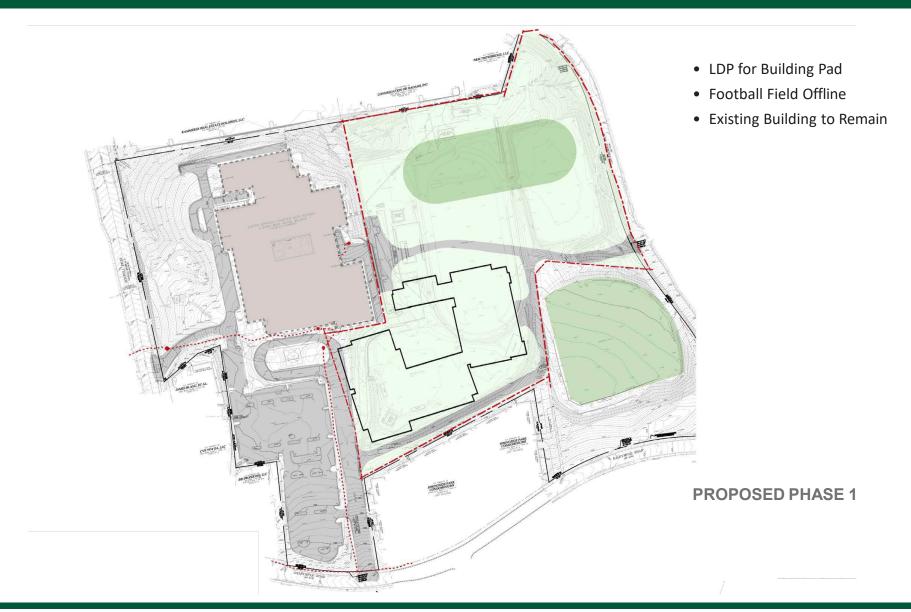

### **3D Views**





### **3D Views**



**AERIAL VIEW FROM WEST** 





**AERIAL VIEW FROM SOUTH** 



STREET VIEW FROM CAR ENTRY DRIVE



### **3D Views**



View from North

Elevation and Massing Studies

View from East



View from Northeast

View from Northwest



#### **Elevations**



North Elevation - Option A w/ Brick Spandrals

View of Building from Stadium



North Elevation - Option B w/ Metal Panel Spandrals



#### **Elevations**



North Elevation - Option C w/ Precast Spandrals

View of Building from Stadium



West Elevation - Option A w/ Brick Spandrals



#### **Elevations**



South Elevation - Courtyard

Classroom/ Administration Wing



East Elevation - Courtyard

Media Center / Cafeteria Wing



North Elevation - Courtyard

**Gymnasium Wing** 



















# QUESTIONS?