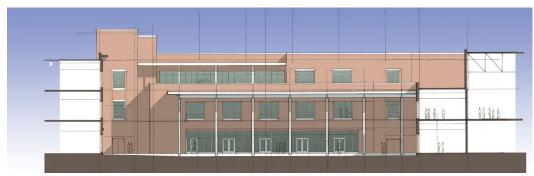

#### **Elevations**

North Elevation - Option A w/ Brick Spandrals

View of Building from Stadium

North Elevation - Option B w/ Metal Panel Spandrals