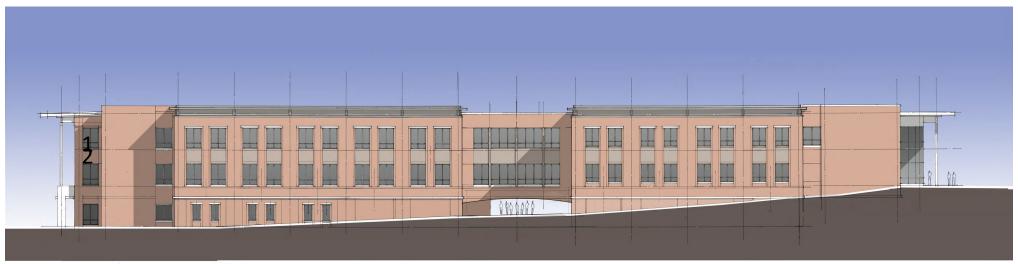

#### **Elevations**

North Elevation - Option C w/ Precast Spandrals

View of Building from Stadium

West Elevation - Option A w/ Brick Spandrals