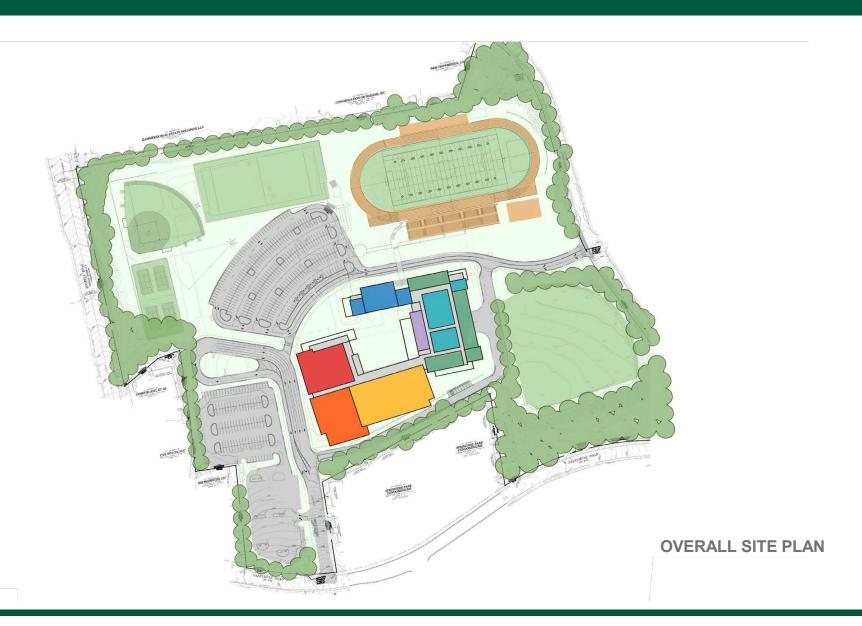

h Springs High School

May 3, 2023

**Construction Advisory Committee** 





# Agenda

#### **SCHEDULE**

#### **PLAN REVIEW**

- Site Plans
- Floor Plans

#### **EXTERIOR CONCEPTS**

- 3D Views
- Elevations

#### **PHASING PLAN**

- Review Phasing Plan Draft
- Discuss Athletics



#### Schedule

## Design/Bid/Build w/ Advance Site Package

- SCHEMATIC DESIGN 100% JULY 2023
- DESIGN DEVELOPMENT 100% OCTOBER 2023
- LAND DISTURBANCE PERMIT SUBMISSION OCTOBER 2023
- 50% CONSTRUCTION DOCUMENTS FEBRUARY 2024
- SITE CONSTRUCTION START MARCH 2024
- 90% CONSTRUCTION DOCUMENTS MAY 2024
- BID DOCUMENTS JUNE 2024
- BUILDING CONSTRUCTION START OCTOBER 2024
- SUBSTANTIAL COMPLETION FOR NEW BUILDING JUNE 2026
- DEMOLITION OF OLD BUILDING AND COMPLETION OF ATHLETIC FIELDS FALL 2027



## **Site Plan**





















### **3D Views**





### **3D Views**



**AERIAL VIEW FROM WEST** 





**AERIAL VIEW FROM SOUTH** 



STREET VIEW FROM CAR ENTRY DRIVE



### **3D Views**



View from North

Elevation and Massing Studies

View from East



View from Northeast

View from Northwest



#### **Elevations**



North Elevation - Option A w/ Brick Spandrals

View of Building from Stadium



North Elevation - Option B w/ Metal Panel Spandrals



#### **Elevations**



North Elevation - Option C w/ Precast Spandrals

View of Building from Stadium



West Elevation - Option A w/ Brick Spandrals



#### **Elevations**



South Elevation - Courtyard

Classroom/ Administration Wing



East Elevation - Courtyard

Media Center / Cafeteria Wing



North Elevation - Courtyard

**Gymnasium Wing**