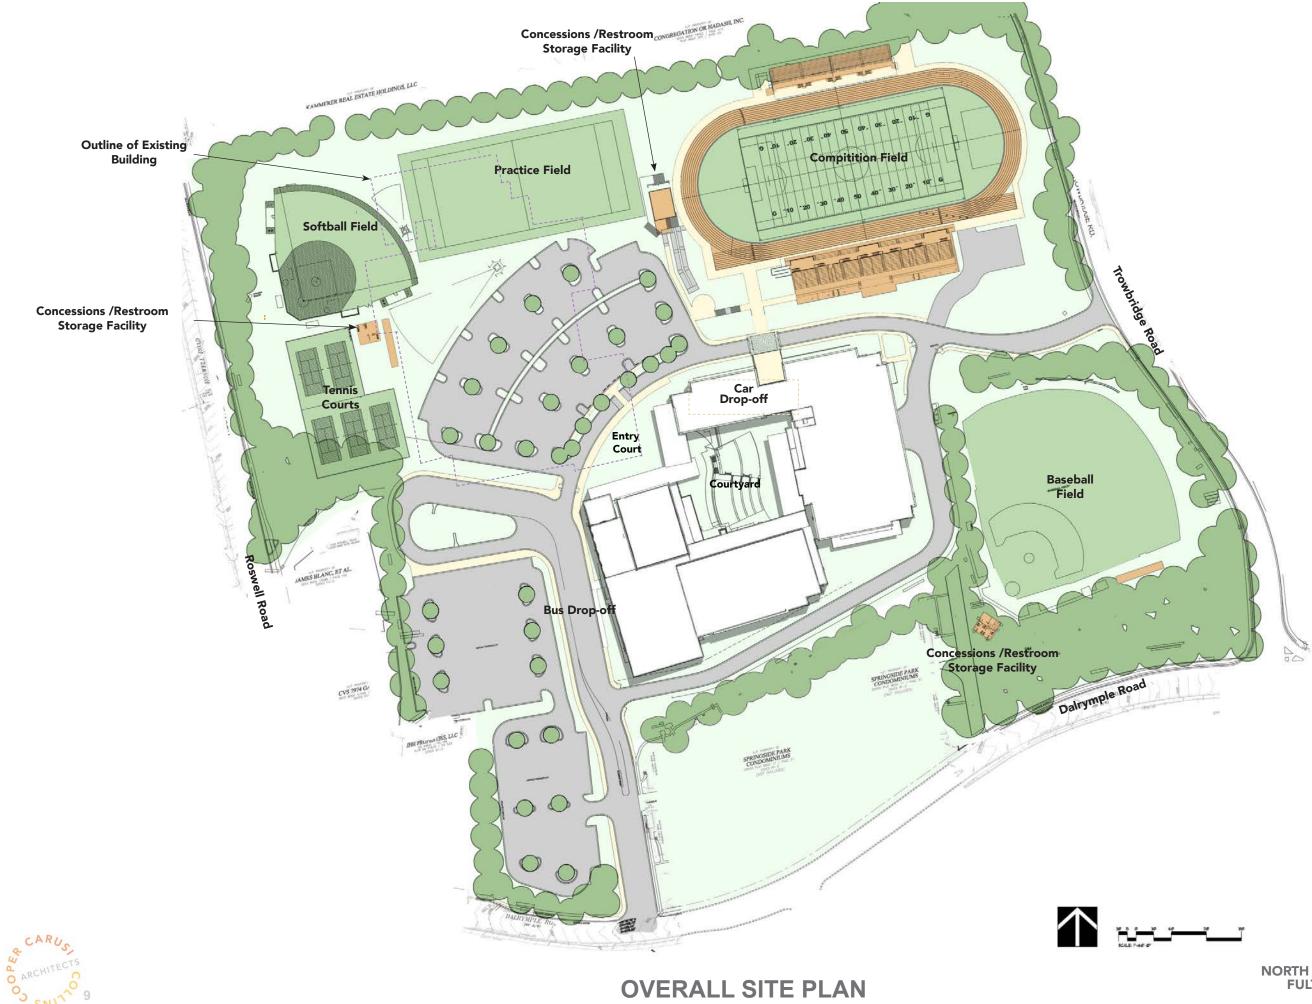

### **STADIUM OVERVIEW**

- State-of-the-art stadium with 2,500 seats in the home grandstand and 1,500 seats in the visitor bleachers.
- Essential amenities such as restrooms, concessions, team rooms, and storage facilities are located below the home grandstand for convenience.
- Connected press box with sound system for optimal coverage.
- Adjacent building for storage, restrooms, and concessions.
- Versatile facilities including an 8-lane track, synthetic turf field, lighting, and secure fencing.