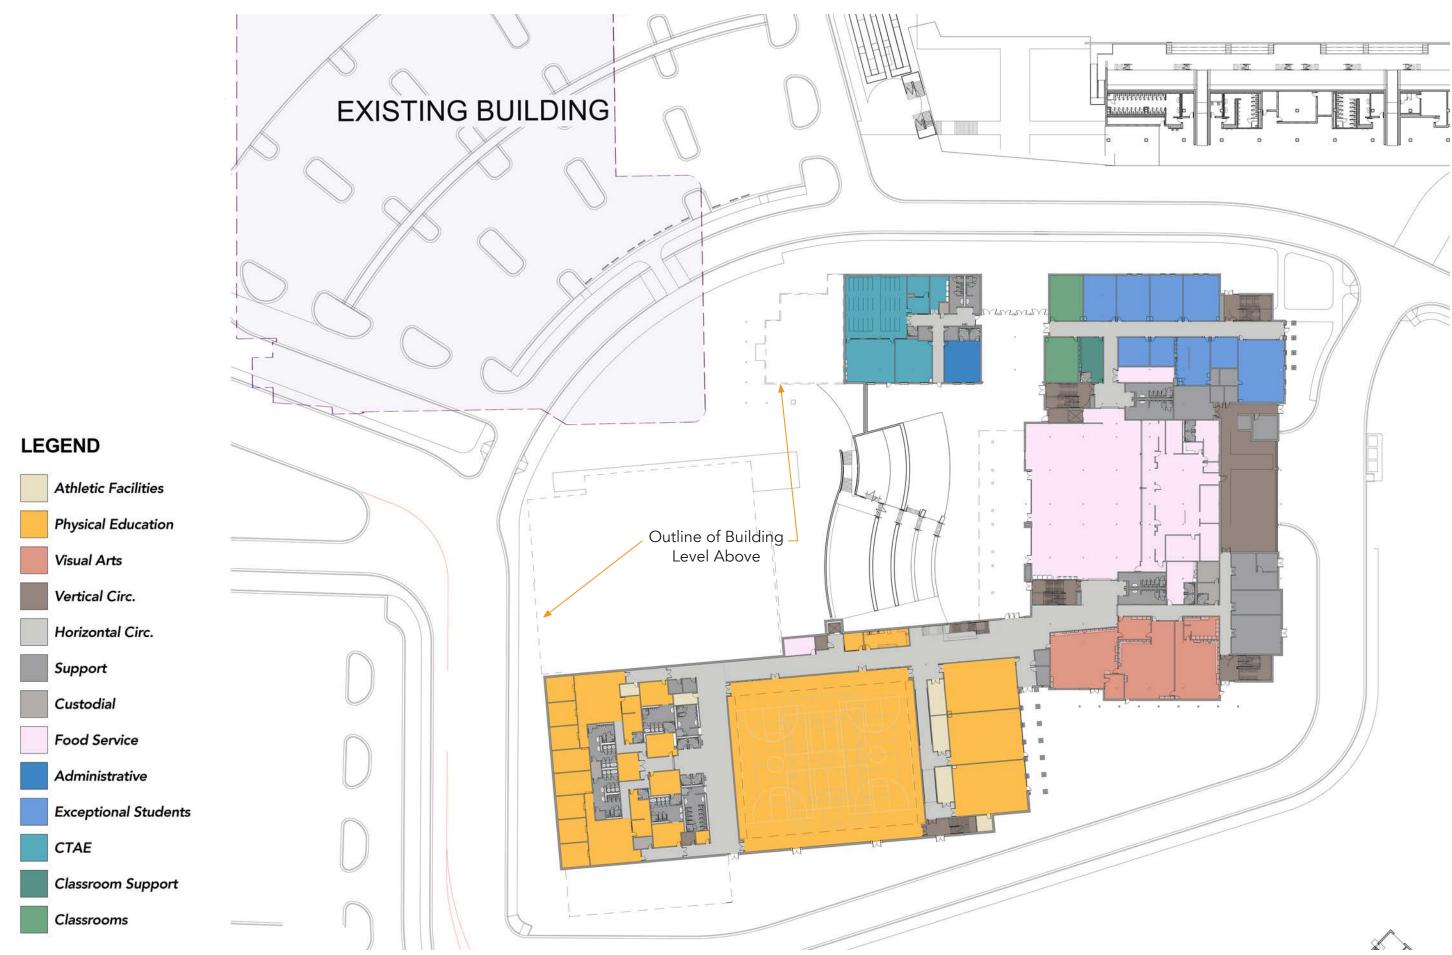

#### ARCHITECT 12

LEVEL 1

**COURTYARD - DESIGN CONCEPT** 

ARCHITECTS

LEVEL 3