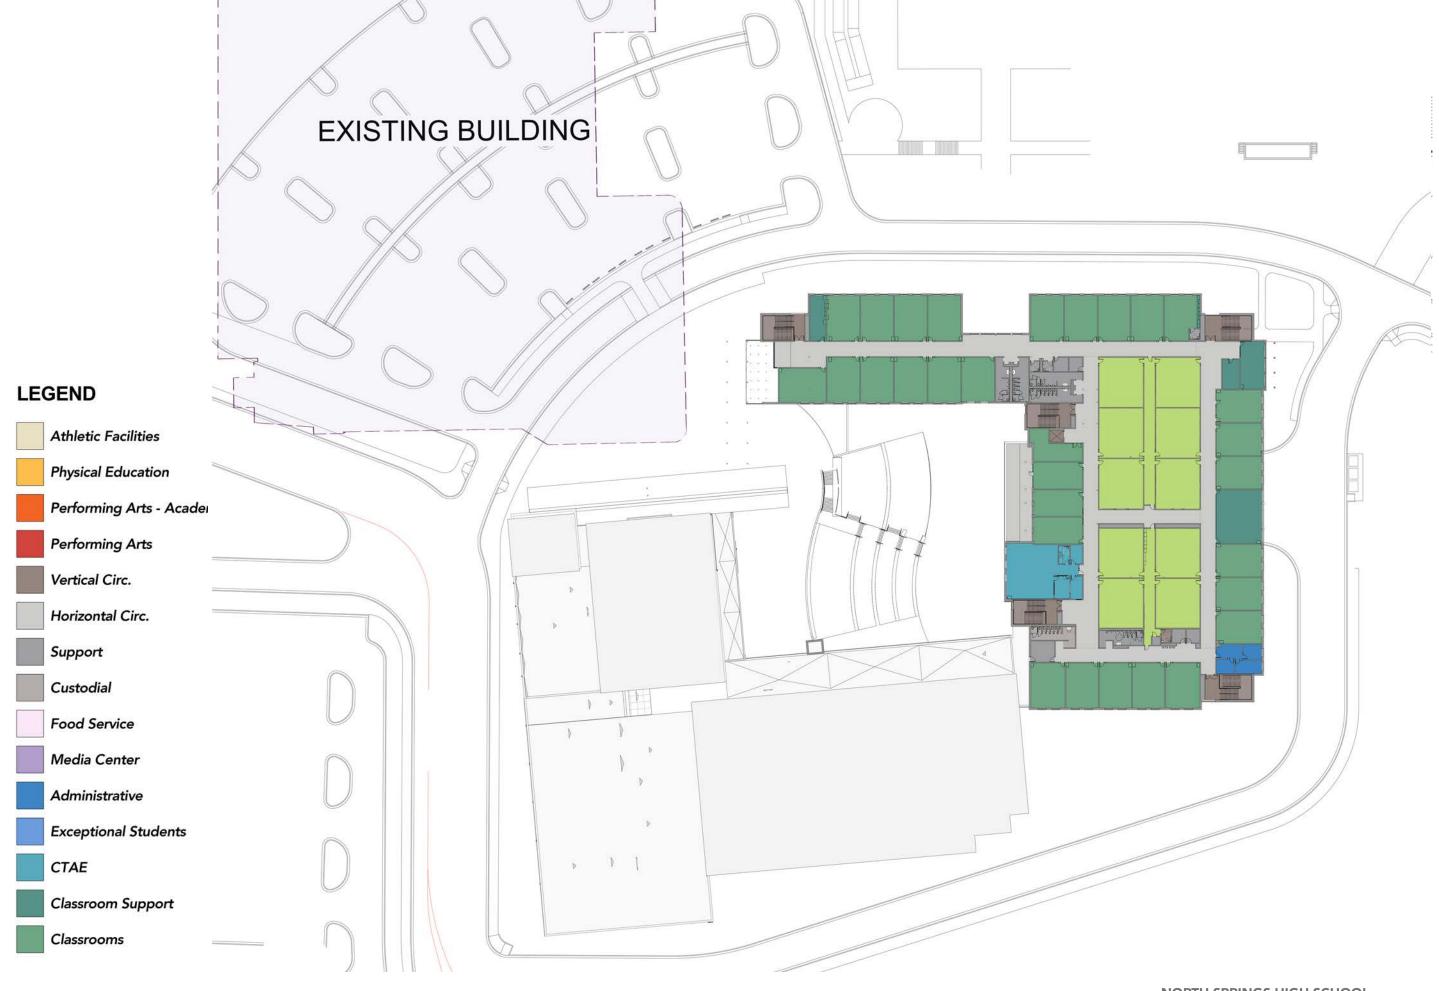

#### ARCHITECT 12

LEVEL 1

**COURTYARD - DESIGN CONCEPT** 

ARCHITECTS

LEVEL 3