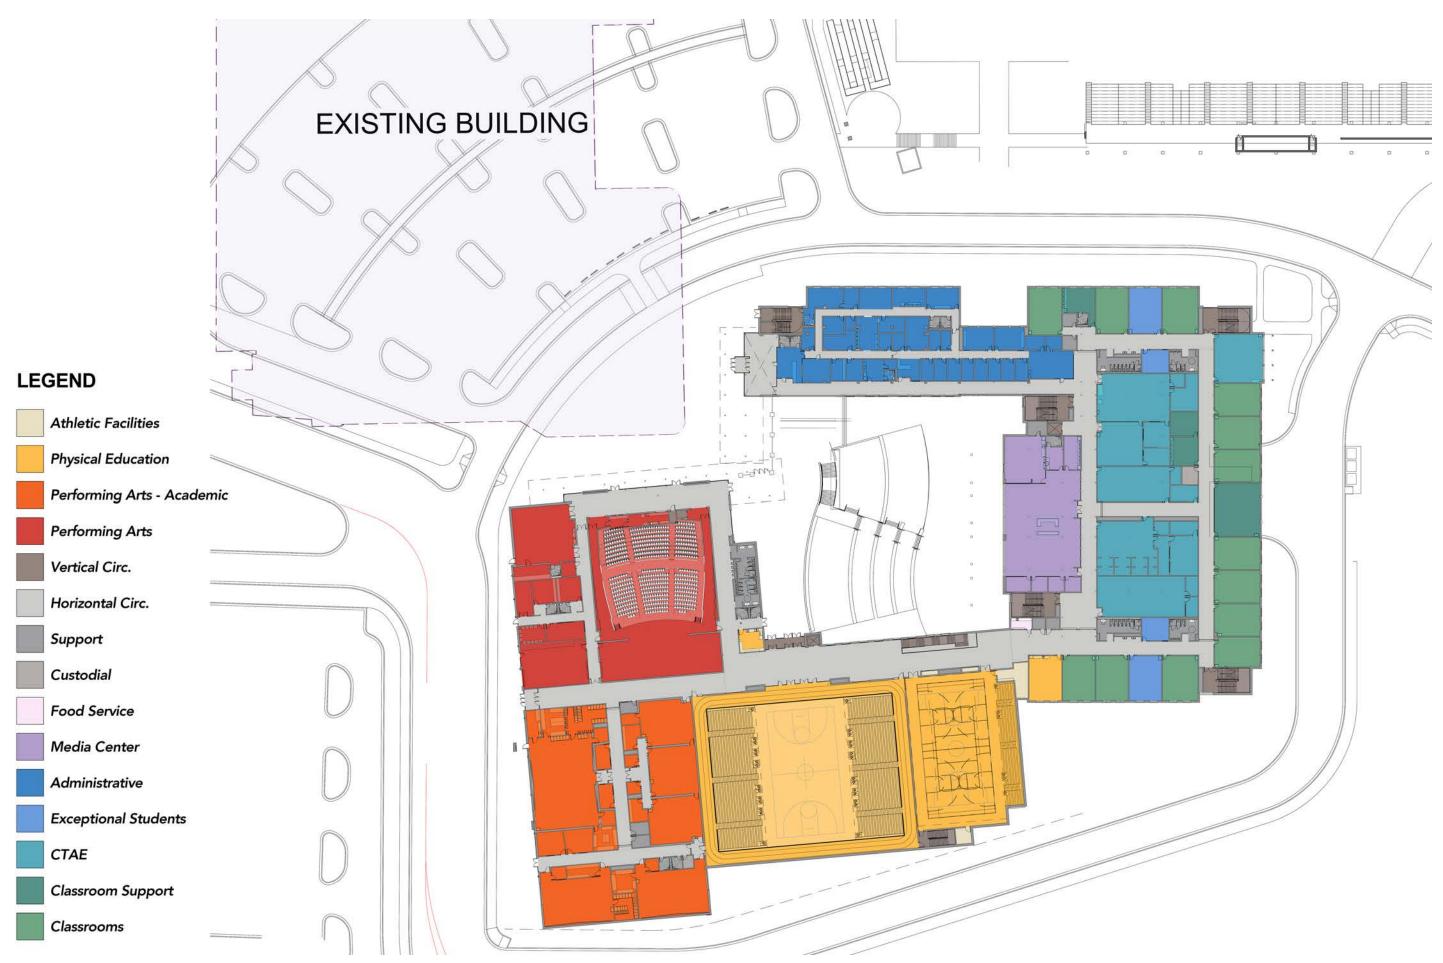

#### ARCHITECT 12

LEVEL 1

**COURTYARD - DESIGN CONCEPT** 

ARCHITECTS

LEVEL 3