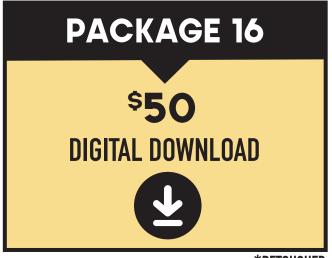

# A LA CARTE

| 7  | (1) 8x10 Portrait   | <b>\$20</b> |
|----|---------------------|-------------|
| 8  | (2) 5x7 Portraits   | <b>\$20</b> |
| 9  | (4) 3x5 Portraits   | <b>\$20</b> |
| 10 | (8) Large Wallets   | <b>\$20</b> |
| 11 | (48) Large Wallets  | \$60        |
| 12 | (1) 11x14 Portrait* | <b>\$55</b> |
| 13 | (1) 16x20 Portrait* | <b>\$95</b> |