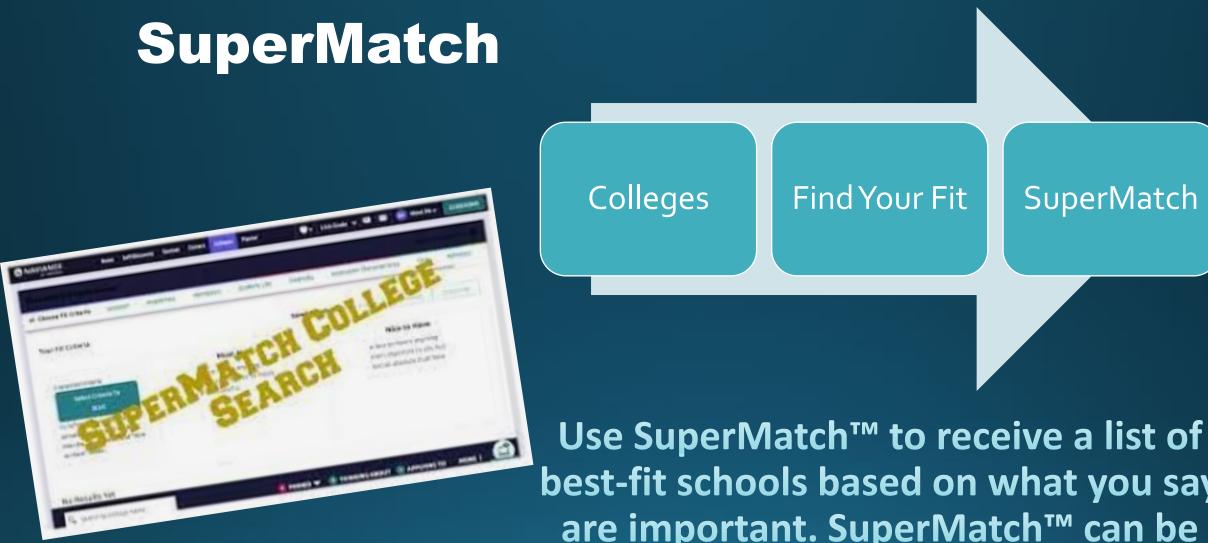

## your key to success

High School & Beyond Plan Required Components

SuperMatch College Search Research colleges and add 3+ schools to your list of schools you are thinking about.

best-fit schools based on what you say are important. SuperMatch™ can be used to save searches and return to them later.