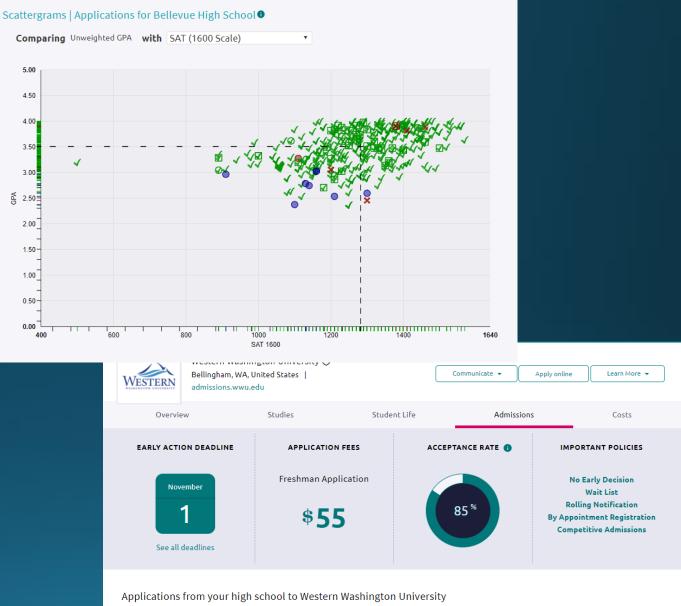

Scattergrams can be viewed to see applicants from your high school

 50
 Total Applicants in 2018

 2 30 Students Accepted
 2 7 Students Enrolled

 2 30 Students Accepted
 2 7 Students Enrolled

59 Students Accepted

...........

5 69 Total Applicants in 2016

777777777777777777

....