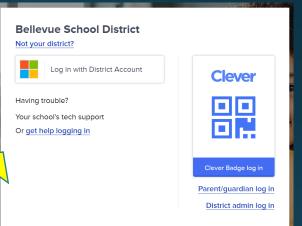

#### Log into Naviance through <u>Clever</u>

#### Desktop:

- 1. Click on Clever icon
- 2. Click "Log in with District Account"
- 3. Click blue Naviance icon

#### ❑<u>Web:</u>

- 1. Go to https://student.naviance.com /interlakehs
- 2. Click "Continue with Clever"
- 3. Click on "Student"
- 4. Click "Log in with District Account"