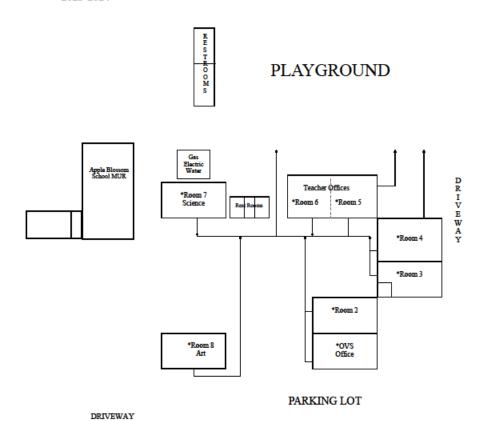

|          |  |
|---------------------------------------------------|------------------------------------------------------------|-----------|----------|--|
|                                                   | Туре                                                       | Date      | Time     |  |
| 1                                                 | Shelter in Place (in class)                                |           |          |  |
| 2                                                 | Shelter in Place Transition to Lockdown (in class)         | 9/20/2023 | 9:15 AM  |  |
| 3                                                 | Shelter in Place Transition to Lockdown (access or recess) | 4/18/2024 | 10:30 AM |  |

Orchard View School Campus Map

> Fire Exits for Orchard View 2023-2024



\* Fire Extinguisher

Orchard View School Campus Incident Map

> Orchard View 2023-2024



<sup>\*</sup> Fire Extinguisher



### ANNUAL EMERGENCY PREPAREDNESS BEST PRACTICES

| SCHOOL NAME: | SCHOOL YEAR: |
|--------------|--------------|
|              | 2023-2024    |

| Date   | Activity                                              | Responsible Person | Date Competed |
|--------|-------------------------------------------------------|--------------------|---------------|
| Summer | Review School Safety Plan                             |                    |               |
| Summer | School facilities hazard                              |                    |               |
|        | assessment (buildings,                                |                    |               |
|