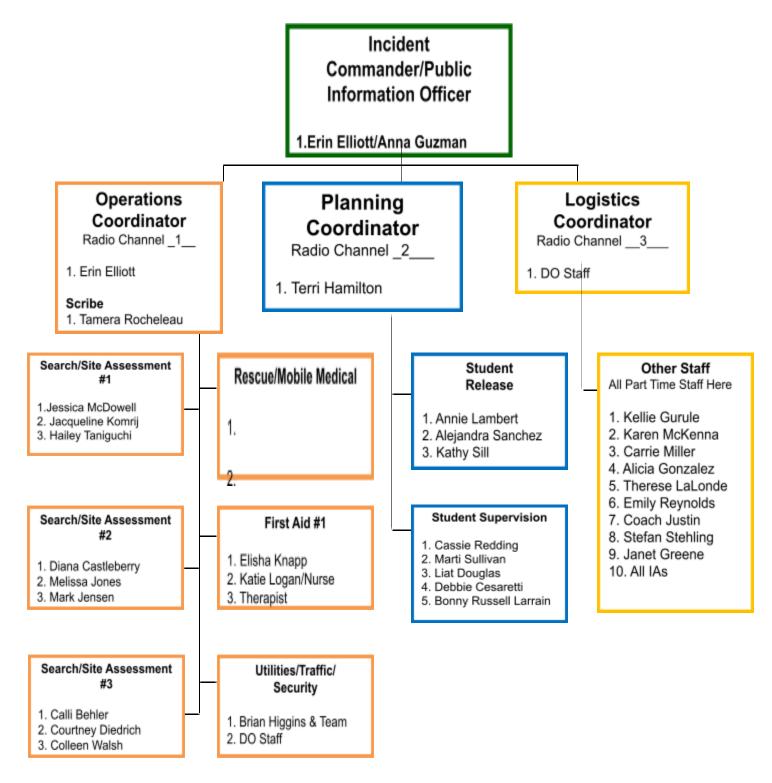

up> Room 27 Room 12 McKennal Welsh 5 Redding Speech! O TK Room 90 LF2 Workroom LOWER FLAYGROUND Room 9 Room 11 Reynolds Music PRoom 15 Bathrooms Room ta DOUGHE. Korbey Taniquehi OPEN Rim Room Room 26 EF4 Room 6 Room 6 Staff McLoone 3<sup>rd</sup> Diedrich 3" Room 8 Room 7 Lounge Hidalgo 2<sup>rd</sup> Castleberry Room Room Room t Room 2 Room 4 O LFS Library Room 25 Speller EE Special Ed. Jones THA PE Room 18 Romero TO UPPER PLAYGROUND Supt.-Office ORoom 19 moos MJM Room Apple District C District Blossom 20 Office Office School Office Multi-use 22 Room (MUR) Room 3 4 ABASP Indicates evacuate to lower playground Room 32 indicates evacuate to upper playground her School 0 Program Fire Extinguisher Fire Station Worknoom Cafeteria Room 33 Computer Lab Room 34 Not to Scale \$ 5.5.22 Miller Lab



## ANNUAL EMERGENCY PREPAREDNESS BEST PRACTICES

| SCHOOL NAME: | SCHOOL YEAR: |  |
|--------------|--------------|--|
|              | 2023-2024    |  |

| Date   | Activity                                                | Responsible Person | Date Competed  |
|--------|---------------------------------------------------------|--------------------|----------------|
| Summer | Review School Safety Plan                               | Erin Elliott       | 12/8/2023      |
| Summer | School facilities hazard                                | Brian Higgins      | August         |
|        | assessment (buildings,                                  |                    |                |
|        | grounds, evacuation routes,                             |                    |                |
|