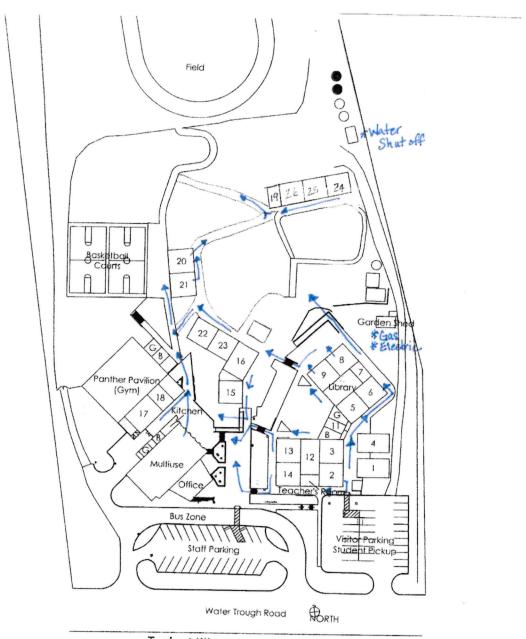

----------------------|----------|-------|--|--|
|   | Month                          | Date     | Time  |  |  |
| 1 | Earthquake Drill w/ evacuation | 10-19-23 | 10:10 |  |  |
| 2 | Earthquake Drill w/ evacuation | 1-26-24  | 12:05 |  |  |

| Shelter in Place/Lockdown Disaster Drill Schedule  |          |       |  |  |
|----------------------------------------------------|----------|-------|--|--|
| Туре                                               | Date     | Time  |  |  |
| Shelter in Place (no evacuation)                   | 11-28-23 | 9:20  |  |  |
| Shelter in Place Transition to Lockdown (in class) | 2-8-24   | 11:45 |  |  |
| Shelter in Place during break                      | 4-19-24  | 11:07 |  |  |

# Site Map

# Includes Evacuation Routes, Gas, Electric and Water Shut-Offs



Twin Hills Middle School

# Site Map

Incident Command Stations: First Aid, Student Release and Student Supervision Locations. Also shows Search Grid Areas – highlighted in different colors





# ANNUAL EMERGENCY PREPAREDNESS BEST PRACTICES

SCHOOL NAME:

SCHOOL YEAR:

# TWIN HILLS CHARTER MIDDLE SCHOOL

2023-2024

| Date   | Activity                                                                                                                          | Responsible Person                  | Date Completed                      |
|--------|-----------------------------------------------------------------------------------------------------------------------------------|-------------------------------------|-------------------------------------|
| Summer | Review School Safety Plan