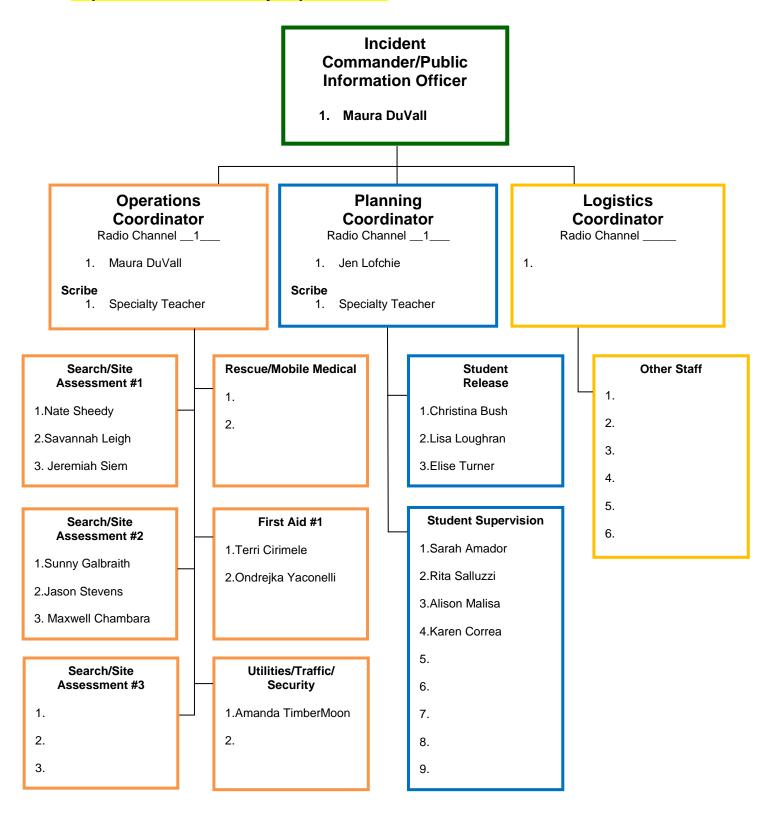

--------|-----------|----------|--|
|                                                   | Туре                                                       | Date      | Time     |  |
| 1                                                 | Shelter in Place (in class)                                |           |          |  |
| 2                                                 | Shelter in Place Transition to Lockdown (in class)         | 9/20/2023 | 9:15 AM  |  |
| 3                                                 | Shelter in Place Transition to Lockdown (access or recess) | 4/18/2024 | 10:30 AM |  |

Orchard View School Campus Map

> Fire Exits for Orchard View 2023-2024



\* Fire Extinguisher

Orchard View School Campus Incident Map

> Orchard View 2023-2024



<sup>\*</sup> Fire Extinguisher



### ANNUAL EMERGENCY PREPAREDNESS BEST PRACTICES

| SCHOOL NAME: | SCHOOL YEAR: |
|--------------|--------------|
|              | 2023-2024    |

| Date   | Activity                                              | Responsible Person | Date Competed |
|--------|-------------------------------------------------------|--------------------|---------------|
| Summer | Review School Safety Plan                             |                    |               |
| Summer | School facilities hazard                              |                    |               |
|        | assessment (buildings,                                |                    |               |
|        | grounds, evacuation routes,                           |                    |               |
|        | shut-off valves)