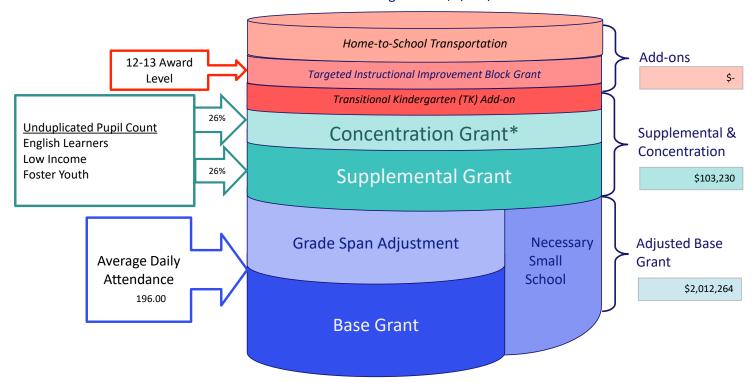

|
| Concentration Grant                                     | \$<br>- 26%       | \$<br>103,230 Supplemental & Concentra |
| Add-ons: Targeted Instructional Improvement Block Grant | \$<br>-           |                                        |
| Add-ons: Home-to-School Transportation                  | \$<br>-           |                                        |
| Add-ons: Small School District Bus Replacement Program  | \$<br>-           | \$<br>- Add-ons                        |
| Add-ons: Transitional Kindergarten                      | \$<br><u>-</u>    | <br>                                   |
| Total                                                   | \$<br>2,115,494   | \$<br>2,115,494                        |

# Total LCFF Funding: \$2,115,494



# **Orchard View School**

Twin Hills Union Elementary Sonoma County

#### 2023-24 First Interim Charter Schools Special Revenue Fund Expenditures by Object

49709610000000 Form 09I E81SSGYMEW(2023-24)

| Description                                                                                            | Resource<br>Codes | Object<br>Codes             | Original<br>Budget<br>(A) | Board<br>Approved<br>Operating<br>Budget<br>(B) | Actuals<br>To Date<br>(C) | Projected<br>Year Totals<br>(D) | Difference<br>(Col B &<br>D)<br>(E) | % Diff<br>Columi<br>B & D<br>(F) |
|--------------------------------------------------------------------------------------------------------|-------------------|-----------------------------|---------------------------|-----------------------------------------