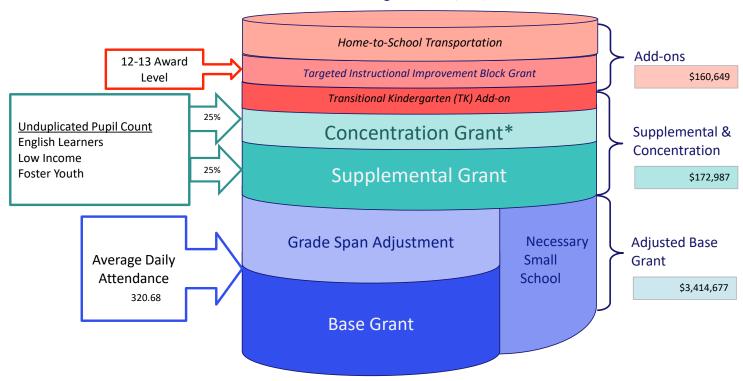

| \$<br>- 25%       | % | \$<br>172,987   | Supplemental & Concentration |
| Add-ons: Targeted Instructional Improvement Block Grant | \$<br>-           |   |                 |                              |
| Add-ons: Home-to-School Transportation                  | \$<br>102,809     |   |                 |                              |
| Add-ons: Small School District Bus Replacement Program  | \$<br>-           |   | \$<br>160,649   | Add-ons                      |
| Add-ons: Transitional Kindergarten                      | \$<br>57,840      |   |                 |                              |
| Total                                                   | \$<br>3,748,313   |   | \$<br>3,748,313 | -                            |

# Total LCFF Funding: \$3,748,313



# Twin Hills Charter Middle School

#### TWIN HILLS UNION SCHOOL DISTRICT TWIN HILLS CHARTER MIDDLE SCHOOL 2023-24 CASH FLOW ESTIMATES @ 1st Interim

| TWIN HILLS CMS                 |           | 2023-24     | ACTUALS    |            |             | 2023-24                                 | PROJECTI                                | ONS        |             |            |              |            |             |                                         | DEFERRED                                |              |
|--------------------------------|-----------|-------------|------------|------------|-------------|-----------------------------------------|-----------------------------------------|------------|-------------|------------|--------------|------------|-------------|----------------