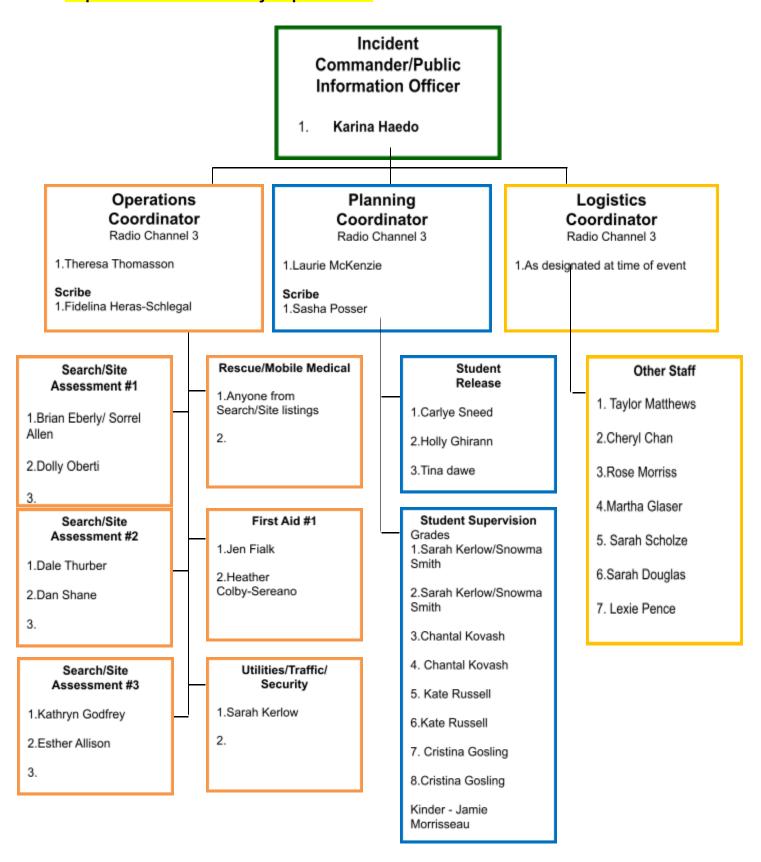

n class)                                | 12/6/23 | 11:00 am |  |  |
| 2                                                 | Shelter in Place Transition to Lockdown (in class)         | 1/30/24 | 9:00am   |  |  |
| 3                                                 | Shelter in Place Transition to Lockdown (access or recess) | 4/18/23 | 10:55am  |  |  |

(Site Map) (B&W copy or PDF okay)

Please include the following on School Site Map designating:

1. Primary / Secondary (includes Evacuation Routes, Gas, Electric and Water Shut-Offs)

(Site Map) (B&W copy or PDF okay)

Please include the following on School Site Map designating:

2. Primary / Secondary (Showing ICS, First Aid, Student Release and Student Supervision Locations. Also shows Search Grid Areas – highlighted in different colors)



### ANNUAL EMERGENCY PREPAREDNESS BEST PRACTICES

| SCHOOL NAME: | School Year: |
|--------------|--------------|
|              | 2023-2024    |

| Date   | Activity                           | Responsible Person | Date Competed |
|--------|------------------------------------|--------------------|---------------|
| Summer | Review School Safety Plan          |                    |               |
| Summer | School facilities hazard           |                    |               |
|        | assessment (buildings,             |                    |               |
|        | grounds, evacuation routes,        |                    |               |
|        | shut-off valves) walk through      |                    |               |
|        | with public safety.                |