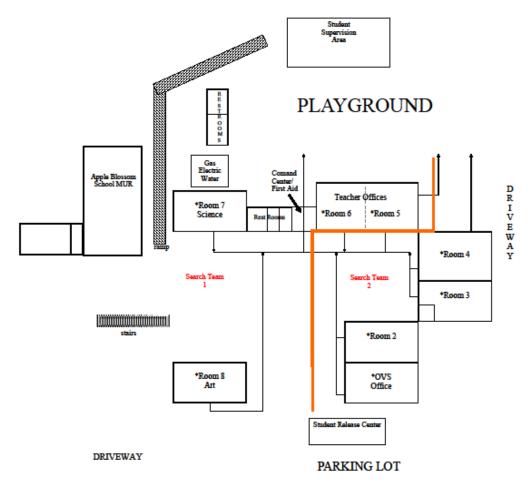

-------------------------------------------|-----------|----------|--|
|                                                   | Туре                                                       | Date      | Time     |  |
| 1                                                 | Shelter in Place (in class)                                |           |          |  |
| 2                                                 | Shelter in Place Transition to Lockdown (in class)         | 9/20/2023 | 9:15 AM  |  |
| 3                                                 | Shelter in Place Transition to Lockdown (access or recess) | 4/18/2024 | 10:30 AM |  |

Orchard View School Campus Map

> Fire Exits for Orchard View 2023-2024



\* Fire Extinguisher

Orchard View School Campus Incident Map

> Orchard View 2023-2024



<sup>\*</sup> Fire Extinguisher



### ANNUAL EMERGENCY PREPAREDNESS BEST PRACTICES

| SCHOOL NAME: | SCHOOL YEAR: |
|--------------|--------------|
|              | 2023-2024    |

| Date   | Activity                                              | Responsible Person | Date Competed |
|--------|-------------------------------------------------------|--------------------|---------------|
| Summer | Review School Safety Plan                             |                    |               |
| Summer | School facilities hazard                              |                    |               |
|        | assessment (buildings,                                |                    |               |
|        | grounds, evacuation routes,                           |                    |