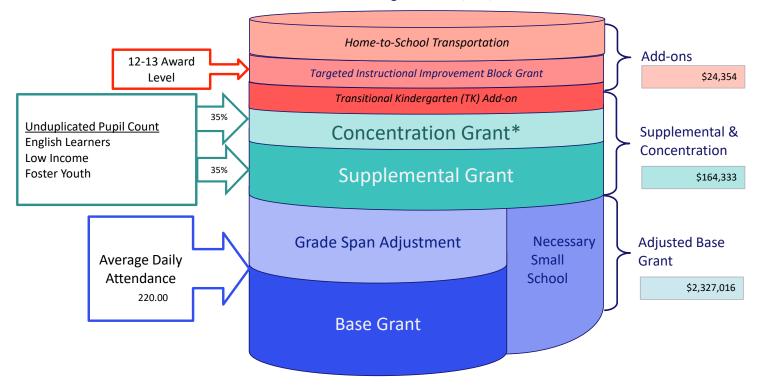

|
| Concentration Grant                                     | \$<br>- 35%       | \$<br>164,333 Supplemental & Concentratio |
| Add-ons: Targeted Instructional Improvement Block Grant | \$<br>-           |                                           |
| Add-ons: Home-to-School Transportation                  | \$<br>-           |                                           |
| Add-ons: Small School District Bus Replacement Program  | \$<br>-           | \$<br>24,354 Add-ons                      |
| Add-ons: Transitional Kindergarten                      | \$<br>24,354      |                                           |
| Total                                                   | \$<br>2,515,703   | \$<br>2,515,703                           |

# Total LCFF Funding: \$2,515,703



Twin Hills Union Elementary Sonoma County

2023-24 First Interim Child Development Fund Expenditures by Object 49709610000000 Form 12I E81SSGYMEW(2023-24)

| Description                                                                                            | Resource<br>Codes | Object<br>Codes             | Original<br>Budget<br>(A) | Board<br>Approved<br>Operating<br>Budget<br>(B) | Actuals<br>To Date<br>(C) | Projected<br>Year<br>Totals<br>(D) | Difference<br>(Col B &<br>D)<br>(E) | % Diff<br>Column<br>B & D<br>(F)