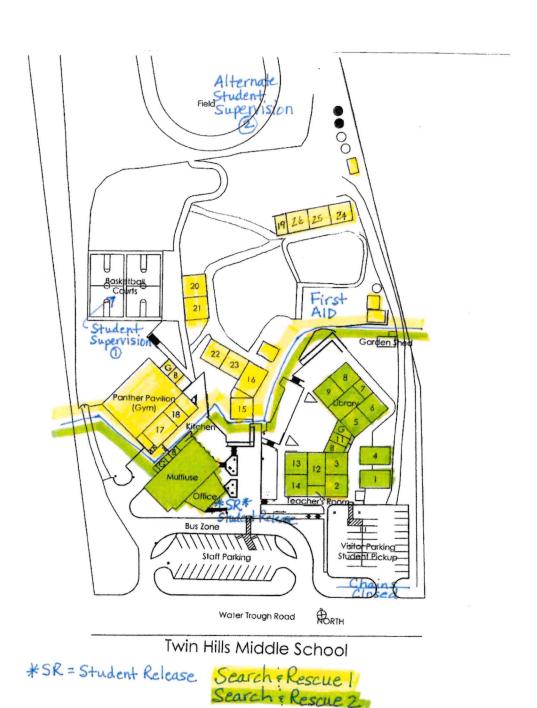

Drill w/ evacuation | 1-26-24  | 12:05 |  |  |

| Shelter in Place/Lockdown Disaster Drill Schedule  |          |       |  |  |
|----------------------------------------------------|----------|-------|--|--|
| Туре                                               | Date     | Time  |  |  |
| Shelter in Place (no evacuation)                   | 11-28-23 | 9:20  |  |  |
| Shelter in Place Transition to Lockdown (in class) | 2-8-24   | 11:45 |  |  |
| Shelter in Place during break                      | 4-19-24  | 11:07 |  |  |

# Site Map

# Includes Evacuation Routes, Gas, Electric and Water Shut-Offs



Twin Hills Middle School

# Site Map

Incident Command Stations: First Aid, Student Release and Student Supervision Locations. Also shows Search Grid Areas – highlighted in different colors





# ANNUAL EMERGENCY PREPAREDNESS BEST PRACTICES

SCHOOL NAME:

SCHOOL YEAR:

# TWIN HILLS CHARTER MIDDLE SCHOOL

2023-2024

| Date   | Activity                                                                                                                          | Responsible Person                  | Date Completed                      |
|--------|-----------------------------------------------------------------------------------------------------------------------------------|-------------------------------------|-------------------------------------|
| Summer | Review School Safety Plan                                                                                                         | Shawna Whitestine                   | August 2023                         |
| Summer | Schoo