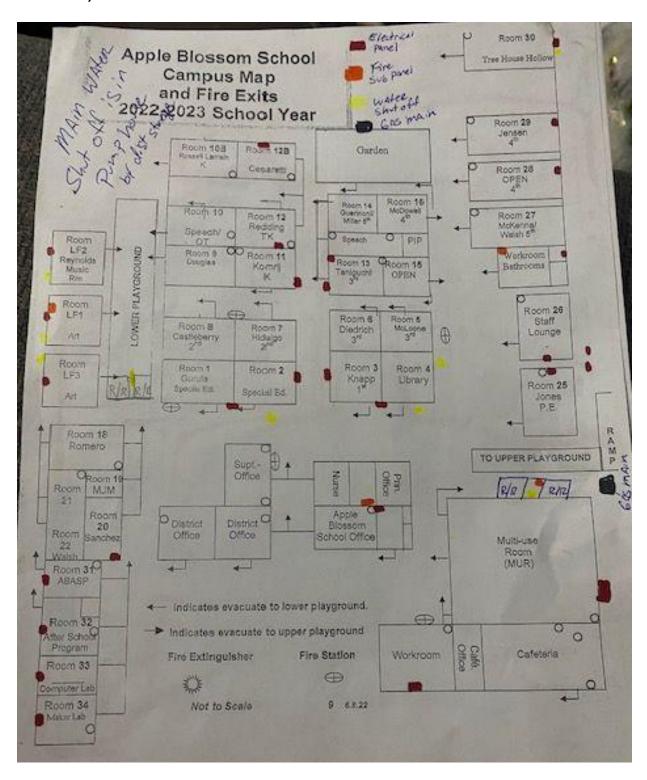

|

Ed Code 32001: Every person and public officer managing, controlling, or in charge of any public, private, or parochial school, other than a two-year community college, shall conduct a fire drill at least once every calendar month at the elementary level and at least four times every school year at the intermediate levels.

All classified and certificated staff should follow the emergency procedures as listed in the Emergency Plan. Evacuation routes are posted in each classroom, on large posters, with specific reporting sites identified. If you need an updated Emergency Plan or evacuation poster, please let the office know.

#### Please include the following on School Site Map designating:

1. Primary / Secondary (includes Evacuation Routes, Gas, Electric and Water Shut-Offs)



#### (Site Map) (B&W copy or PDF okay)

#### Please include the following on School Site Map designating:

 Primary / Secondary (Showing ICS, First Aid, Student Release and Student Supervision Locations. Also shows Search Grid Areas – highlighted in different colors)



Custodial Routes - also the easiest routes to follow during Search and Rescue Cecila Room 30 Tree House Hollow Apple Blossom School Campus Map and Fire Exits 2022-2023 School Year Room 29 Jensen Garden Room 28 OPEN Room 16 McDowell 4 Room 14 Gueringnii Miller 8<sup>th</sup> Room 27 Room 12 McKennal Welsh 5 Redding Speech! O TK Room 90 LF2 Workroom LOWER FLAYGROUND Room 9 Room 11 Reynolds Music PRoom 15 Bathrooms Room ta DOUGHE. Korbey Taniquehi OPEN Rim Room Room 26 EF4 Room 6 Room 6 Staff McLoone 3<sup>rd</sup> Diedrich