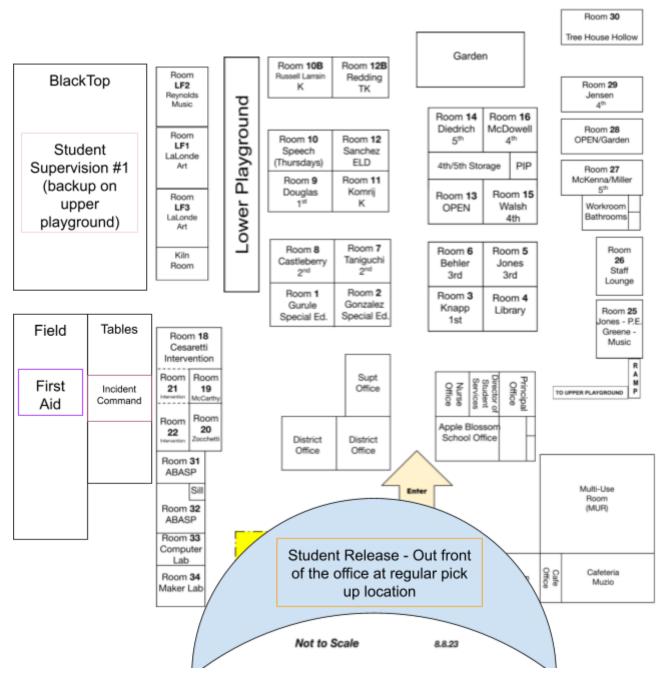

at least four times every school year at the intermediate levels.

All classified and certificated staff should follow the emergency procedures as listed in the Emergency Plan. Evacuation routes are posted in each classroom, on large posters, with specific reporting sites identified. If you need an updated Emergency Plan or evacuation poster, please let the office know.

#### Please include the following on School Site Map designating:

1. Primary / Secondary (includes Evacuation Routes, Gas, Electric and Water Shut-Offs)



#### (Site Map) (B&W copy or PDF okay)

#### Please include the following on School Site Map designating:

 Primary / Secondary (Showing ICS, First Aid, Student Release and Student Supervision Locations. Also shows Search Grid Areas – highlighted in different colors)



Custodial Routes - also the easiest routes to follow during Search and Rescue Cecila Room 30 Tree House Hollow Apple Blossom School Campus Map and Fire Exits 2022-2023 School Year Room 29 Jensen Garden Room 28 OPEN Room 16 McDowell 4 Room 14 Gueringnii Miller 8<sup>th</sup> Room 27 Room 12 McKennal Welsh 5 Redding Speech! O TK Room 90 LF2 Workroom LOWER FLAYGROUND Room 9 Room 11 Reynolds Music PRoom 15 Bathrooms Room ta DOUGHE. Korbey Taniquehi OPEN Rim Room Room 26 EF4 Room 6 Room 6 Staff McLoone 3<sup>rd</sup> Diedrich 3" Room 8 Room 7 Lounge Hidalgo 2<sup>rd</sup> Castleberry Room Room Room t Room 2 Room 4 O LFS Library Room 25 Speller EE Special Ed. Jones THA PE Room 18 Romero TO UPPER PLAYGROUND Supt.-Office ORoom 19 moos MJM Room Apple District C District Blossom 20 Office Office S