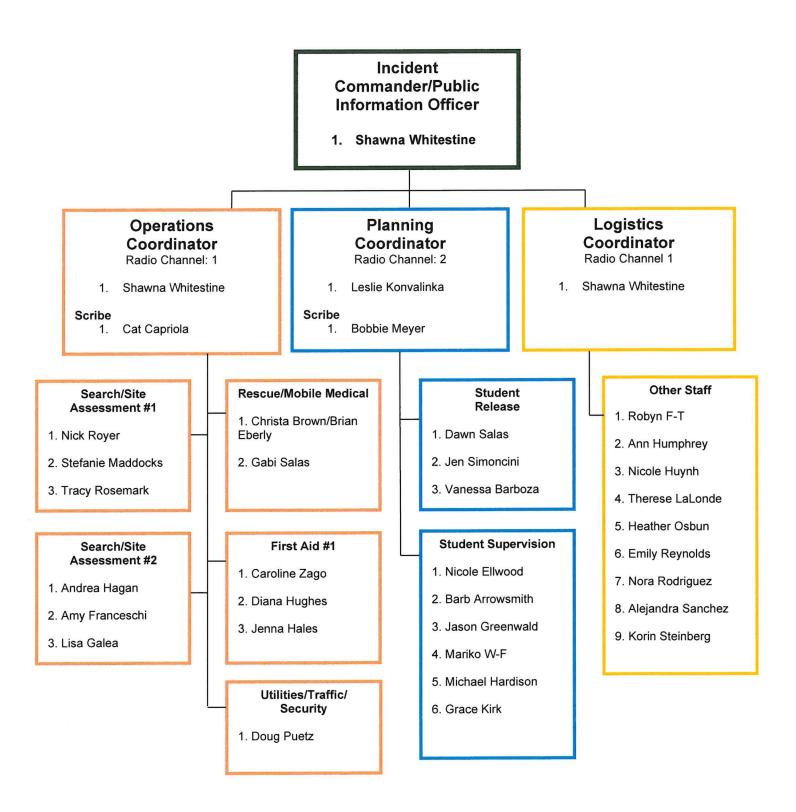

rill w/ evacuation | 1-26-24  | 12:05 |  |  |

| Shelter in Place/Lockdown Disaster Drill Schedule  |          |       |  |  |
|----------------------------------------------------|----------|-------|--|--|
| Туре                                               | Date     | Time  |  |  |
| Shelter in Place (no evacuation)                   | 11-28-23 | 9:20  |  |  |
| Shelter in Place Transition to Lockdown (in class) | 2-8-24   | 11:45 |  |  |
| Shelter in Place during break                      | 4-19-24  | 11:07 |  |  |

# Site Map

# Includes Evacuation Routes, Gas, Electric and Water Shut-Offs



Twin Hills Middle School

# Site Map

Incident Command Stations: First Aid, Student Release and Student Supervision Locations. Also shows Search Grid Areas – highlighted in different colors





# ANNUAL EMERGENCY PREPAREDNESS BEST PRACTICES

SCHOOL NAME:

SCHOOL YEAR:

# TWIN HILLS CHARTER MIDDLE SCHOOL

2023-2024

| Date   | Activity                                                                                                                          | Responsible Person                  | Date Completed                      |
|--------|-----------------------------------------------------------------------------------------------------------------------------------|-------------------------------------|-------------------------------------|
| Summer | Review School Safety Plan                                                                                                         | Shawna Whitestine                   | August 2023                         |
| Summer | School