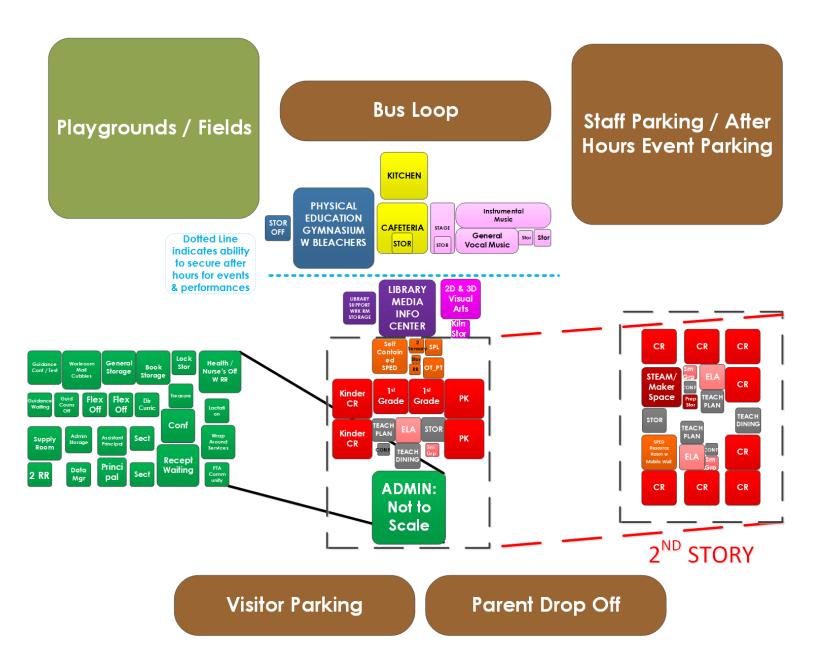

frigerator/Icemaker    |    |          |     |       |
| Screening / Storage Room                                                      |    |          |     |       |
| Guidance                                                                      |    |          |     |       |
| Counselor Workspace                                                           |    | 1        | 100 | 100   |
| Waiting Area                                                                  |    | 1        | 100 | 100   |
| Conference / Testing / Meeting                                                |    | 1        | 200 | 200   |
| Administration / Welcome Center Subtotal:                                     |    |          |     | 3,775 |

### II. ELEMENTARY SCHOOL FACILITY STANDARDS 350 STUDENTS ILLUSTRATION



# III. ELEMENTARY SCHOOL FACILITY STANDARDS COMPILATION OF SPACE (500 STUDENTS)

| CAPACITY CALCULATIONS              |                     |    |            |  |  |  |  |
|------------------------------------|---------------------|----|------------|--|--|--|--|
| Grade Level / Type                 | Students per TS (#) | TS | # Students |  |  |  |  |
| Self-Contained Special Education   | 8                   | 1  | 8          |  |  |  |  |
| Core Academic & Science Classrooms | 25                  | 20 | 500        |  |  |  |  |
| Total:                             |                     | 21 | 508        |  |  |  |  |

| ACADEMIC BALANCE                                        |  |  |  |  |  |
|---------------------------------------------------------|--|--|--|--|--|
| # students in scho