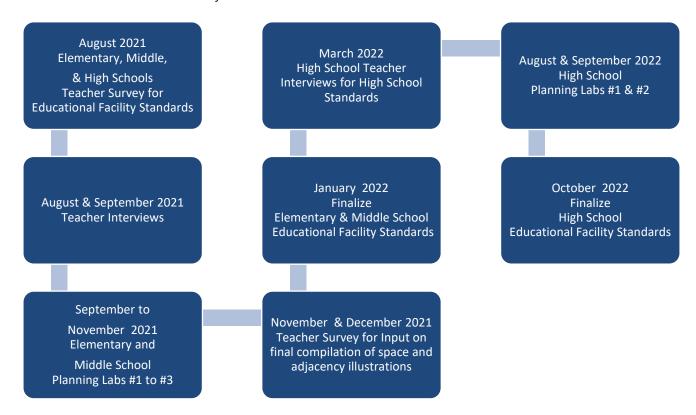

### I. EXECUTIVE SUMMARY

The Colorado Springs School District D11 developed and approved a Facilities Master Plan (FMP) in the Spring of 2021 with a vision to move forward with a bond program to support its long-range facilities plan. The LRFP incorporated a re-envisioning of the learning spaces at the primary and secondary levels to serve D11 students. The District, with the assistance of Cooperative Strategies, solicited input from teachers, school leaders, and District administrators to develop the educational facility standards that may be used in the future should funding become available to address the District's current facilities' needs, investments in renovations, and new facilities at the primary and secondary levels. Through a series of teacher surveys and interviews at the primary and secondary level, CS and the District team facilitated a series of planning labs. The CS team and District members met in small groups to engage in the work to review and update the District's Educational Facility Standards for future renovations and/or new facilities for primary and secondary learning spaces. Below is a brief timeline of the development of the District's Educational Facility Standards.