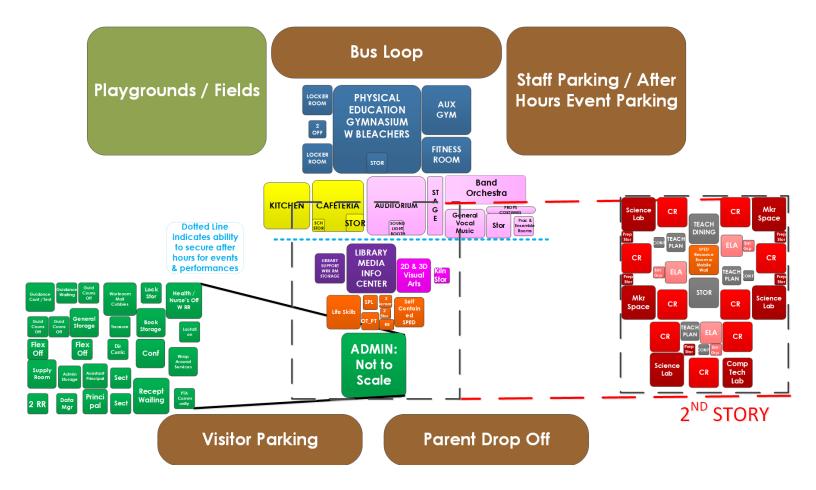

d Refrigerator/Icemaker    |    |          |     |       |
| Screening / Storage Room                                                      |    |          |     |       |
| Guidance                                                                      |    |          |     |       |
| Counselor Workspace                                                           |    | 3        | 100 | 300   |
| Waiting Area                                                                  |    | 1        | 100 | 100   |
| Conference / Testing / Meeting                                                |    | 1        | 200 | 200   |
| Administration / Welcome Center Subtotal:                                     |    |          |     | 3,975 |

### IV. MIDDLE SCHOOL FACILITY STANDARDS 500 STUDENTS ILLUSTRATION



### V. HIGH SCHOOL FACILITY STANDARDS 1,500 STUDENTS COMPILATION OF SPACE

#### CAPACITY CALCULATIONS

| Grade Level / Type                 | Students per TS (#) | TS | # Students |
|------------------------------------|---------------------|----|------------|
| Core Academic & Science Classrooms | 30                  | 35 | 1,050      |
| PE                                 | 30                  | 3  | 90         |
| CTE                                | 15                  | 5  | 75         |
| PERFORMING ARTS                    | 30                  | 5  | 150        |
| VISUAL ARTS                        | 30                  | 3  | 90         |
| Special Education                  | 15                  | 3  | 45         |
| Total:                             |                     | 54