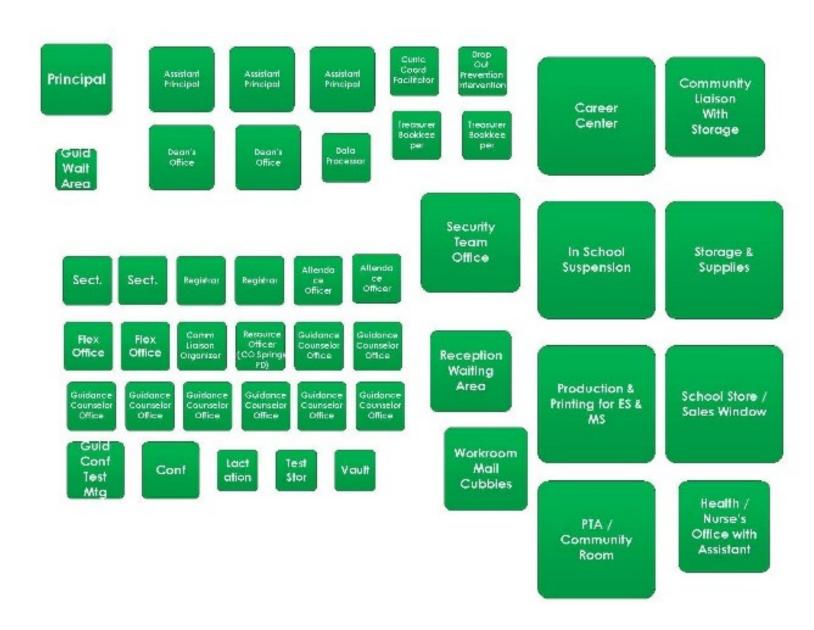

| Administration / Welcome Center                                               | TS | Quantity | SF  | Total |
|-------------------------------------------------------------------------------|----|----------|-----|-------|
| Principal                                                                     |    | 1        | 150 | 150   |
| Assistant Principal                                                           |    | 1        | 150 | 150   |
| Reception / Waiting Area                                                      |    | 1        | 300 | 300   |
| Data Manager                                                                  |    | 1        | 100 | 100   |
| Treasurer                                                                     |    | 1        | 100 | 100   |
| Curriculum coordinator / facilitator                                          |    | 1        | 100 | 100   |
| Secretary                                                                     |    | 2        | 100 | 200   |
| Restroom                                                                      |    | 2        | 50  | 100   |
| Other student services / itinerant staff offices                              |    | 2        | 100 | 200   |
| Workroom / Mail Cubbies                                                       |    | 1        | 250 | 250   |
| Conference                                                                    |    | 1        | 200 | 200   |
| PTA / Community in Schools Office                                             |    | 1        | 100 | 100   |
| Wrap Around Services: Clothing Closet / Food Pantry                           |    | 1        | 200 | 200   |
| Lactation Room                                                                |    | 1        | 100 | 100   |
| Storage                                                                       |    |          |     |       |
| Administrative Storage                                                        |    | 1        | 125 | 125   |
| Book storage                                                                  |    | 1        | 200 | 200   |
| General storage                                                               |    | 1        | 200 | 200   |
| Records (Lockable Vault / Testing)                                            |    | 1        | 100 | 100   |
| Supply room                                                                   |    | 1        | 200 | 200   |
| Health                                                                        |    | 1        | 200 | 200   |
| Restroom                                                                      |    | 2        | 50  | 100   |
| Waiting Area                                                                  |    |          |     |       |
| Nurse's Workspace / Area                                                      |    |          |     |       |
| Treatment Area(s) with Contagion/Sick vs Non Contagion/Well Access to Laundry |    |          |     |       |
| Facilities, Bathroom with Shower, Sink & Toilet, and Refrigerator/Icemaker    |    |          |     |       |
| Screening / Storage Room                                                      |    |          |     |       |
| Guidance                                                                      |    |          |     |       |
| Counselor Workspace                                                           |    | 1        | 100 | 100   |
| Waiting Area                                                                  |    | 1        | 100 | 100   |
| Conference / Testing / Meeting                                                |    | 1        | 200 | 200   |
| Administration / Welcome Center Subtotal:                                     |    |          |     | 3,775 |