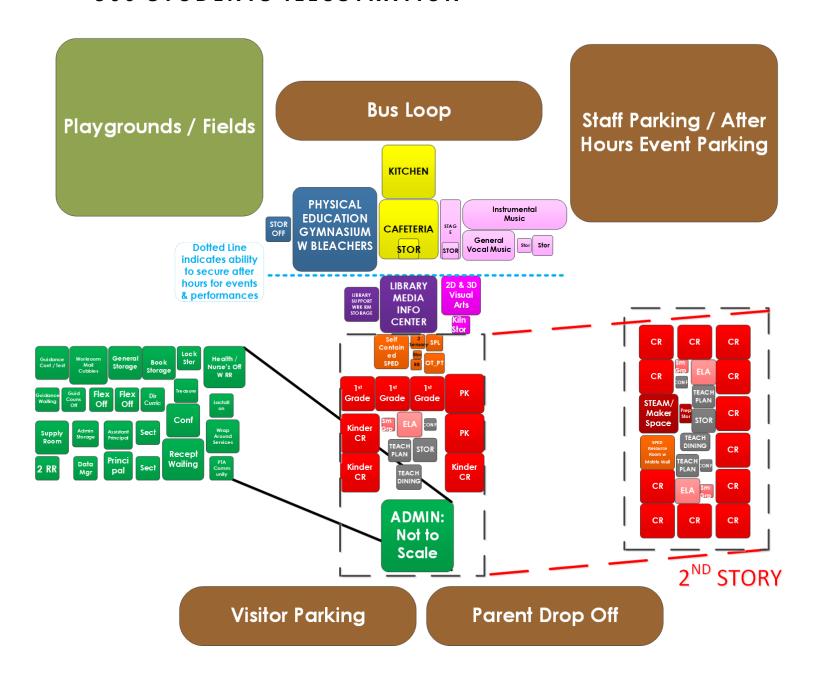

rigerator/Icemaker    |    |          |     |       |
| Screening / Storage Room                                                      |    |          |     |       |
| Guidance                                                                      |    |          |     |       |
| Counselor Workspace                                                           |    | 1        | 100 | 100   |
| Waiting Area                                                                  |    | 1        | 100 | 100   |
| Conference / Testing / Meeting                                                |    | 1        | 200 | 200   |
| Administration / Welcome Center Subtotal:                                     |    |          |     | 3,775 |

### III. ELEMENTARY SCHOOL FACILITY STANDARDS 500 STUDENTS ILLUSTRATION



# IV. MIDDLE SCHOOL FACILITY STANDARDS COMPILATION OF SPACE (500 STUDENTS)

#### **CAPACITY CALCULATIONS**

| Grade Level / Type                 | Students per TS (#) | TS | # Students |
|------------------------------------|---------------------|----|------------|
| MUSIC                              | 30                  | 2  | 60         |
| Core Academic & Science Classrooms | 30                  | 15 | 450        |
| Self-Contained Special Education   | 8                   | 2  | 16         |
| Total:                             |                     | 19 | 526        |

| ACADEMIC BALANCE                                        |        |     |  |  |
|---------------------------------------------------------|--------|-----|--|--|
| # students in school Divided by Total SF SF per stu