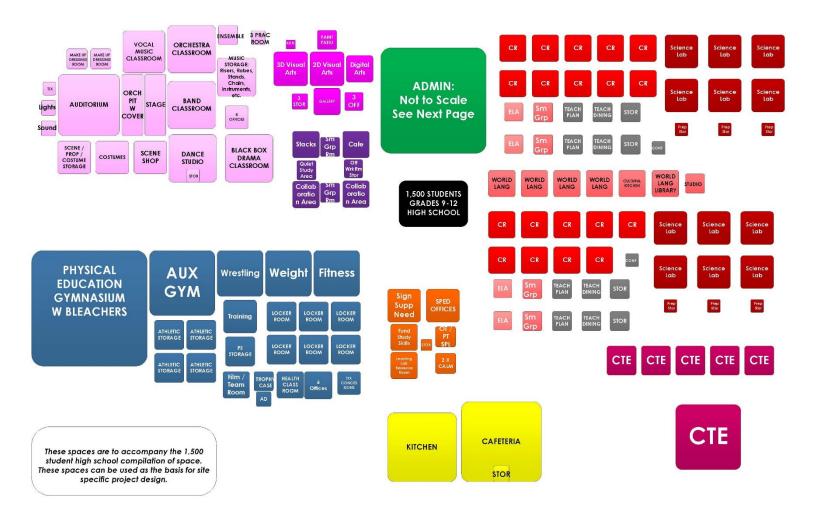

| 100    |
| Workroom / Mail Cubbies                                                       |    | 1        | 425 | 425    |
| Production & Printing for ES & MS                                             |    | 1        | 850 | 850    |
| PTA / Community Room                                                          |    | 1        | 850 | 850    |
| School Store / Sales Window                                                   |    | 1        | 850 | 850    |
| Administration / Welcome Center Subtotal:                                     |    |          |     | 13,270 |

### V. HIGH SCHOOL FACILITY STANDARDS 1,500 STUDENTS ILLUSTRATIONS

These spaces are to accompany the 1,500-student high school compilation of space. These spaces can be used as the basis for site specific project design.



#### **Administration / Welcome Center:**

These spaces are to accompany the 1,500-student high school compilation of space. These spaces can be used as the basis for site specific project design. Because the administrative spaces are relatively smaller than the other program area spaces, these representations were created double their scaled size for ease of viewing.



These spaces are to accompany the 1,500-student high school compilation of space. These spaces can be used as the basis for site specific project design. These shapes and spaces can be used to assist with site feature such as parking, playfields, and the potential of a 2<sup>nd</sup> story.