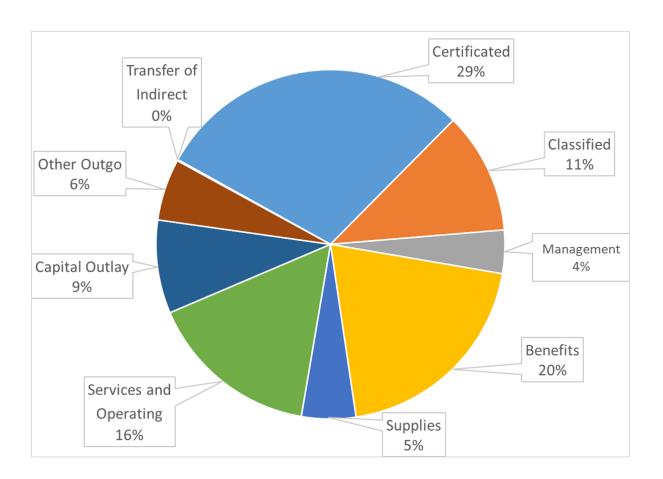

# Expense 2023-24 Restricted and Unrestricted

## 2023-2024 Expenditure Budget

| 2023-2024 2nd Interim                    |             |  |  |
|------------------------------------------|-------------|--|--|
| Salaries                                 |             |  |  |
| Certificated                             | 54,291,368  |  |  |
| Classified                               | 20,800,909  |  |  |
| Management                               | 7,426,265   |  |  |
| Employee Benefits                        | 36,239,118  |  |  |
| Supplemental Employee Retirement Program | 633,484     |  |  |
|                                          | 119,391,144 |  |  |
|                                          | -           |  |  |
| Books and Supplies                       | 9,298,186   |  |  |
|                                          | -           |  |  |
| Services and Other Operating             | 29,413,491  |  |  |
|                                          | -           |  |  |
| Capital Outlay                           | 15,968,834  |  |  |
|                                          | -           |  |  |
| Other Outgo                              | 10,365,821  |  |  |
|                                          | -           |  |  |
| Total Projected Expenditures             | 184,437,477 |  |  |

#### **EXPENDITURES** (CONTINUED)

| 2023-2024 2nd Interim                     |             |
|-------------------------------------------|-------------|
| Salaries                                  |             |
| Certificated                              | 54,291,368  |
| Classified                                | 20,800,909  |
| Management                                | 7,426,265   |
| Employee Benefits                         | 36,239,118  |
| Supplemental Employee Retirement Program  | 633,484     |
| · · · · · · · · · · · · · · · · · · ·     | 119,391,144 |
|                                           |             |
| Books and Supplies                        |             |
| Materials, Supplies                       | 8,778,828   |
| Textbooks                                 | 519,359     |
| Non-Capitalized Equipment                 | -           |
|                                           | 9,298,186   |
| Services and Other Operating Expenditures |             |
| Subagreements for Services                | 6,675,028   |
| Travel and Conference                     | 1,544,527   |
| Dues and Memberships                      | 78,097      |
| Insurance                                 | 890,420     |
| Utilities                                 | 2,728,940   |
| Rentals, Leases, Repairs                  | 676,329     |
| Transfer of Direct Cost                   | (8,121)     |
| Professional/Consulting Services          | 15,660,089  |
| Communications                            | 1,168,182   |
|                                           | 29,413,491  |
| Capital Outlay                            |             |
| Land Improvements                         | 348,416     |
| Buildings and Improvements                | 14,879,381  |
| Equipment                                 | 741,037     |
| Equipment Replacement                     | 741,037     |
| <u>Е</u> фиритент <u>(теріасеттен</u> )   | 15,968,834  |
|                                           |             |
| Other Outgo                               | -           |
| Tuition                                   | 9,878,908   |
| Transfer of Indirect Cost                 | (195,590)   |
| Debt Service                              | 682,502     |
|                                           | 10,365,821  |
| Total Projected Expenditures              | 184,437,477 |