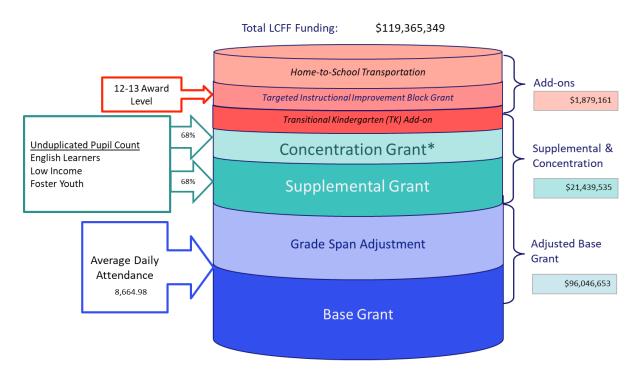

# Components of Unrestricted LCFF Entitlement

#### **Unrestricted LCFF Sources (Local Control Funding Formula):**

The total LCFF revenues are projected at \$119,365,349.

Under the LCFF funding system, most state categorical programs are eliminated. Instead, the LCFF receives base, supplemental, and concentration grants.

- Provides a uniform base grant, based on the grade span of the pupils, per unit of average daily attendance.
- Provides a supplemental grant equal to 20 percent of the adjusted base grant multiplied by the average daily attendance and the unduplicated pupil percentage (English learners, foster youth, eligible to receive free or

reduced lunch). Lompoc Unified School District's unduplicated pupil threeyear rolling percentage is estimated to be 68% for 2023-24.

- Provides a concentration grant equal to 65 percent of the adjusted base grant multiplied by average daily attendance and the percentage of unduplicated pupils exceeding 55 percent of a district's enrollment.
- LCFF growth estimates will be limited to cost-of-living percentage adjustments.

#### **Components of Unrestricted LCFF Entitlement**

\*Unduplicated Pupil Percentage must be above 55% to receive Concentration Grant funding