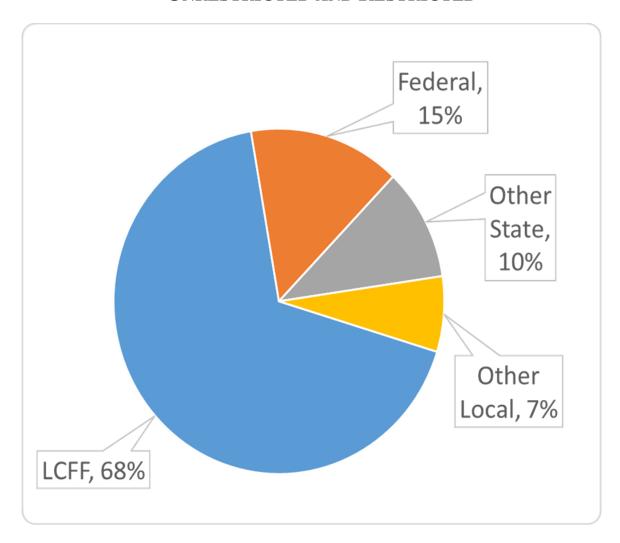

# Revenue 2023-24 Unrestricted & Restricted

#### **Unrestricted LCFF Sources (Local Control Funding Formula):**

The total LCFF revenues are projected at \$119,365,349.

Under the LCFF funding system, most state categorical programs are eliminated. Instead, the LCFF receives base, supplemental, and concentration grants.

#### **Restricted LCFF Sources**

Special Education taxes transferred to districts from the County are projected at \$2,677,640.00.

#### Federal Revenue Budget:

Federal revenues are projected at **\$26,834,781**. The following is the breakdown of Federal program revenues:

| Impact Aid                          | 1,117,919  |
|-------------------------------------|------------|
| Special Ed                          | 1,933,579  |
| Special Ed Private School           | 20,575     |
| Special Ed Preschool                | 56,982     |
| Title I                             | 3,998,397  |
| CSI                                 | 621,519    |
| ESSER II                            | 1,898,763  |
| ESSER III                           | 13,754,483 |
| ESSER III LL                        | 1,816,855  |
| Special Ed Supporting Inclusive Pra | 15,000     |
| Perkins                             | 116,508    |
| Title II                            | 539,433    |
| Title IV                            | 471,785    |
| Title III - Immigrant Ed            | 15,126     |
| Title III - LEP Student             | 290,127    |
| ESEA - Homeless Youth               | 77,150     |
| Amer Rescue Plan - Homeless I       | 21,784     |
| Amer Rescue Plan - Homeless II      | 52,947     |
| Youth Violence Prevention           | 15,849     |
|                                     | 26,834,781 |

#### **State Revenue Budget:**

State revenues are projected at **\$18,997,017**. The following is a breakdown of State program revenues:

| Mandate Block Grant            | 395,738    |
|--------------------------------|------------|
| Transportation Reimbursement   | 306,509    |
| Unrestricted Lottery           | 1,534,089  |
| Restricted Lottery             | 698,983    |
| ELO Program                    | 5,164,150  |
| ASES                           | 758,381    |
| Prekinder Planning             | 678,659    |
| CTEIG                          | 1,057,977  |
| Strong Workforce Program       | 45,868     |
| Special Ed Mental Health       | 373,644    |
| Special Ed Early Interv. Pre-K | 419,275    |
| Art Music Block Grant          | 111,007    |
| Ag Grant                       | 10,135     |
| Proposition 28 Arts & Music    | 1,445,075  |
| College & Career Pathways      | 100,000    |
| Learning Communities           | 276,930    |
| In-Person Instruction          | 584,846    |
| Learning Recovery BG           | 11,056     |
| STRS on Behalf                 | 5,024,693  |
|                                | 18,997,017 |

#### **Local Revenue Budget:**

The total Local revenues are projected at **\$12,752,008.** The following is a breakdown of local revenues:

| Fair Market Value             | 1,798,757  |
|-------------------------------|------------|
| E-Rate                        | 1,092,054  |
| STRS Excess Return 2022-23    | 383,493    |
| Facility Use                  | 25,738     |
| Interest                      | 750,000    |
| Other                         | 572,598    |
| Concurrent Enrollment         | 38,264     |
| Tuition                       | 1,073,044  |
| Transfer from JPA             | 4,522,025  |
| Tobacco Use Prevention        | 19,031     |
| Local Grants                  | 411,695    |
| Community Redevelopment Funds | 252,232    |
| Medi-Cal                      | 350,020    |
| FSA Grants                    | 148,635    |
| First 5 Grant                 | 188,257    |
| Aquarium                      | 443,500    |
| MAA                           | 125,000    |
| Donations                     | 546,845    |
| Site Generated                | 10,821     |
|                               | 12,752,008 |