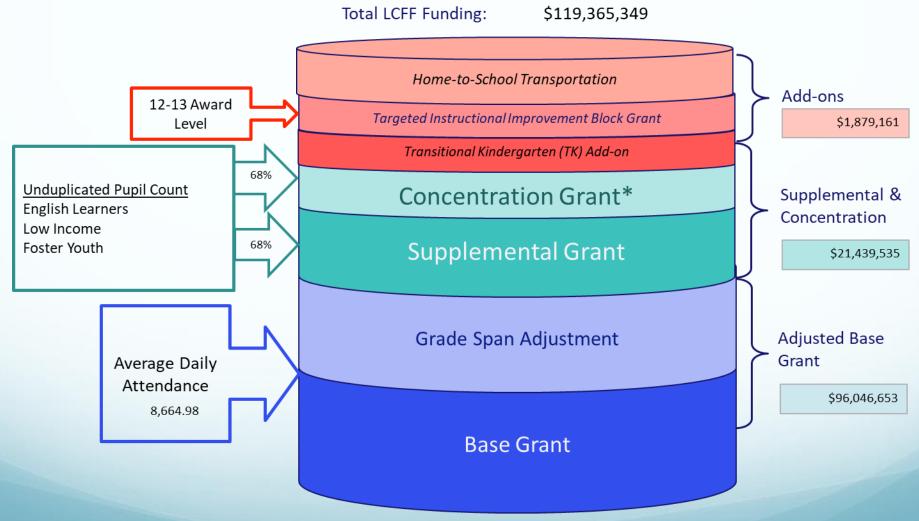

# Components of Unrestricted LCFF Entitlement

#### **Unrestricted LCFF Sources (Local Control Funding Formula):**

The total LCFF revenues are projected at \$119,365,349.

Under the LCFF funding system, most state categorical programs are eliminated. Instead, the LCFF receives base, supplemental, and concentration grants.

- Provides a uniform base grant, based on the grade span of the pupils, per unit of average daily attendance.
- Provides a supplemental grant equal to 20 percent of the adjusted base grant multiplied by the average daily attendance and the unduplicated pupil percentage (English learners, foster youth, eligible to receive free or

reduced lunch). Lompoc Unified School District's unduplicated pupil threeyear rolling percentage is estimated to be 68% for 2023-24.

- Provides a concentration grant equal to 65 percent of the adjusted base grant multiplied by average daily attendance and the percentage of unduplicated pupils exceeding 55 percent of a district's enrollment.
- LCFF growth estimates will be limited to cost-of-living percentage adjustments.

#### **Components of Unrestricted LCFF Entitlement**

\*Unduplicated Pupil Percentage must be above 55% to receive Concentration Grant funding