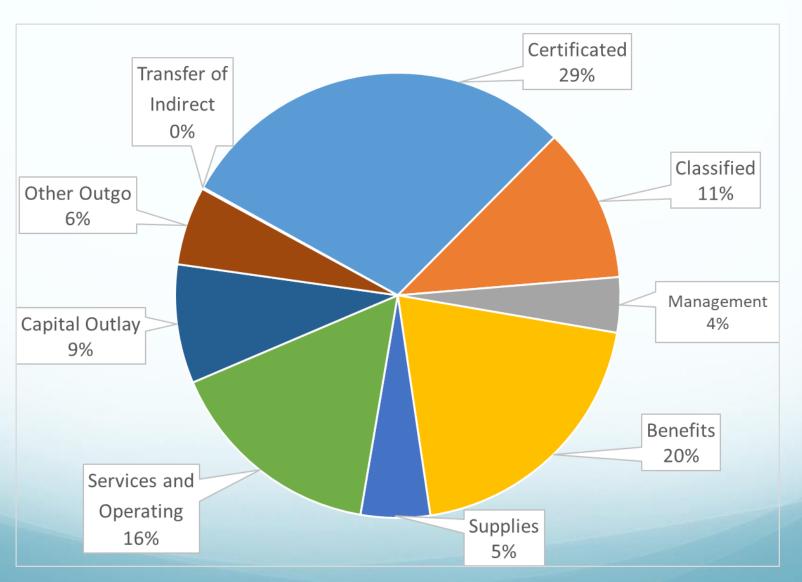

# Expense 2023-24 Restricted and Unrestricted

## 2023-2024 Expenditure Budget

| 2023-2024 2nd Interim                    |             |  |  |
|------------------------------------------|-------------|--|--|
| Salaries                                 |             |  |  |
| Certificated                             | 54,291,368  |  |  |
| Classified                               | 20,800,909  |  |  |
| Management                               | 7,426,265   |  |  |
| Employee Benefits                        | 36,239,118  |  |  |
| Supplemental Employee Retirement Program | 633,484     |  |  |
|                                          | 119,391,144 |  |  |
|                                          | -           |  |  |
| Books and Supplies                       | 9,298,186   |  |  |
|                                          | -           |  |  |
| Services and Other Operating             | 29,413,491  |  |  |
|                                          | -           |  |  |
| Capital Outlay                           | 15,968,834  |  |  |
|                                          | -           |  |  |
| Other Outgo                              | 10,365,821  |  |  |
|                                          | -           |  |  |
| Total Projected Expenditures             | 184,437,477 |  |  |

#### **EXPENDITURES** (CONTINUED)

| 2023-2024 2nd Interim                     |             |
|-------------------------------------------|-------------|
| Salaries                                  |             |
| Certificated                              | 54,291,368  |
| Classified                                | 20,800,909  |
| Management                                | 7,426,265   |
| Employee Benefits                         | 36,239,118  |
| Supplemental Employee Retirement Program  | 633,484     |
| · · · · · · · · · · · · · · · · · · ·     | 119,391,144 |
|                                           |             |
| Books and Supplies                        |             |
| Materials, Supplies                       | 8,778,828   |
| Textbooks                                 | 519,359     |
| Non-Capitalized Equipment                 | -           |
|                                           | 9,298,186   |
| Services and Other Operating Expenditures |             |
| Subagreements for Services                | 6,675,028   |
| Travel and Conference                     | 1,544,527   |
| Dues and Memberships                      | 78,097      |
| Insurance                                 | 890,420     |
| Utilities                                 | 2,728,940   |
| Rentals, Leases, Repairs                  | 676,329     |
| Transfer of Direct Cost                   | (8,121)     |
| Professional/Consulting Services          | 15,660,089  |
| Communications                            | 1,168,182   |
|                                           | 29,413,491  |
| Capital Outlay                            |             |
| Land Improvements                         | 348,416     |
| Buildings and Improvements                | 14,879,381  |
| Equipment                                 | 741,037     |
| Equipment Replacement                     | 741,037     |
| <u>Е</u> фиритент <u>(теріасеттен</u> )   | 15,968,834  |
|                                           |             |
| Other Outgo                               | -           |
| Tuition                                   | 9,878,908   |
| Transfer of Indirect Cost                 | (195,590)   |
| Debt Service                              | 682,502     |
|                                           | 10,365,821  |
| Total Projected Expenditures              | 184,437,477 |