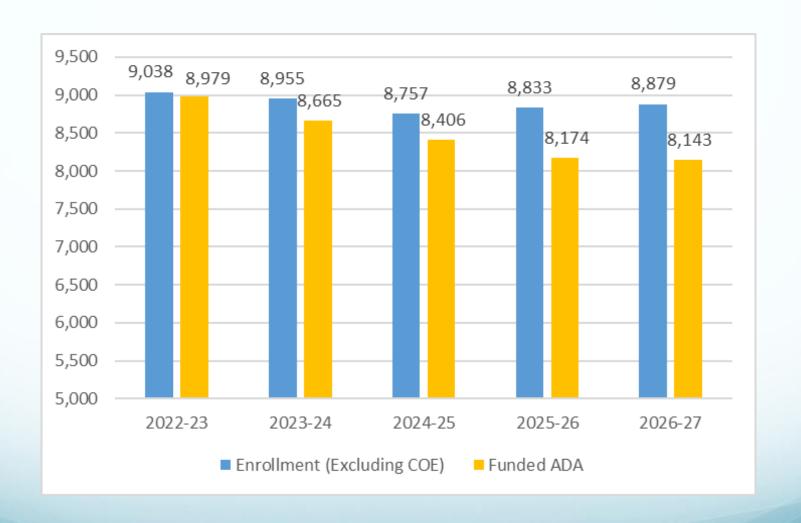

## **Enrollment and Funded ADA**

## ENROLLMENT AND FUNDED ADA (AVERAGE DAILY ATTENDANCE)

For the year 2023-24, the funded ADA is 8665. The LCFF calculation has been updated to include an option to be funded on the average of the three prior years' ADA. It also includes proxy ADA for the year 2021-22 when districts statewide saw low attendance due to the Covid-19 pandemic. This results in a gradual drop in funded ADA.

 At LUSD, enrollment has continued to gradually decline but is projected to level in 2024-25 and slightly increase in the two following years. As a result of the 3year average, in the year 2023-24, the funded ADA is higher than our estimated actual ADA resulting in additional LCFF funding. The funded ADA will gradually decrease closer to the estimated ADA.

|                                                        | 2023-24      | 2024-25      | 2025-26      |
|--------------------------------------------------------|--------------|--------------|--------------|
| Funded ADA Decline                                     | -314         | -259         | -233         |
| Total Revenue Lost (Compared to prior year funded ADA) | -\$4,320,567 | -\$3,610,868 | -\$3,339,814 |
| COLA and LCFF Investment % Applied to Base Grant       | 8.22%        | 0.76%        | 2.73%        |
| COLA Increase to Base Grant                            | \$9,066,560  | \$885,655    | \$3,118,686  |
| Revenue Lost Due to ADA Plus COLA                      | \$4,745,994  | -\$2,725,213 | -\$221,128   |