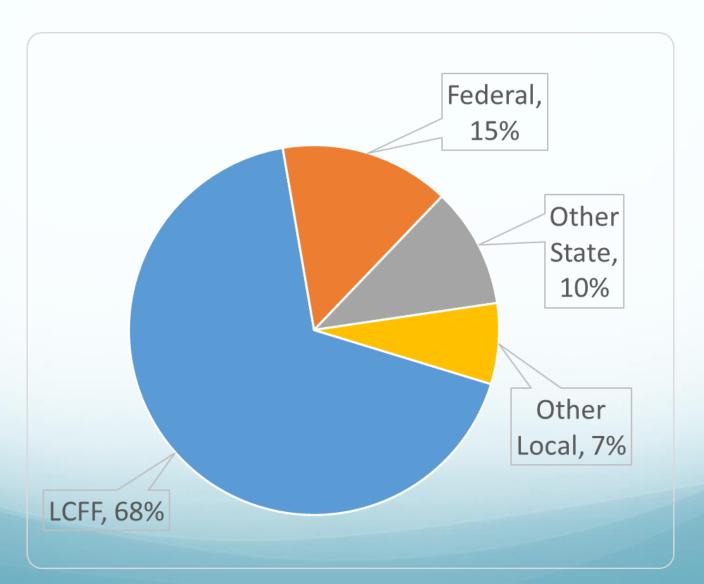

# Revenue 2023-24 Unrestricted & Restricted

#### **Unrestricted LCFF Sources (Local Control Funding Formula):**

The total LCFF revenues are projected at \$119,365,349.

Under the LCFF funding system, most state categorical programs are eliminated. Instead, the LCFF receives base, supplemental, and concentration grants.

#### **Restricted LCFF Sources**

Special Education taxes transferred to districts from the County are projected at \$2,677,640.00.

#### Federal Revenue Budget:

Federal revenues are projected at **\$26,834,781**. The following is the breakdown of Federal program revenues:

| Impact Aid                          | 1,117,919  |
|-------------------------------------|------------|
| Special Ed                          | 1,933,579  |
| Special Ed Private School           | 20,575     |
| Special Ed Preschool                | 56,982     |
| Title I                             | 3,998,397  |
| CSI                                 | 621,519    |
| ESSER II                            | 1,898,763  |
| ESSER III                           | 13,754,483 |
| ESSER III LL                        | 1,816,855  |
| Special Ed Supporting Inclusive Pra | 15,000     |
| Perkins                             | 116,508    |
| Title II                            | 539,433    |
| Title IV                            | 471,785    |
| Title III - Immigrant Ed            | 15,126     |
| Title III - LEP Student             | 290,127    |
| ESEA - Homeless Youth               | 77,150     |
| Amer Rescue Plan - Homeless I       | 21,784     |
| Amer Rescue Plan - Homeless II      | 52,947     |
| Youth Violence Prevention           | 15,849     |
|                                     | 26,834,781 |

#### **State Revenue Budget:**

State revenues are projected at **\$18,997,017**. The following is a breakdown of State program revenues:

| Mandate Block Grant            | 395,738    |
|--------------------------------|------------|
| Transportation Reimbursement   | 306,509    |
| Unrestricted Lottery           | 1,534,089  |
| Restricted Lottery             | 698,983    |
| ELO Program                    | 5,164,150  |
| ASES                           | 758,381    |
| Prekinder Planning             | 678,659    |
| CTEIG                          | 1,057,977  |
| Strong Workforce Program       | 45,868     |
| Special Ed Mental Health       | 373,644    |
| Special Ed Early Interv. Pre-K | 419,275    |
| Art Music Block Grant          | 111,007    |
| Ag Grant                       | 10,135     |
| Proposition 28 Arts & Music    | 1,445,075  |
| College & Career Pathways      | 100,000    |
| Learning Communities           | 276,930    |
| In-Person Instruction          | 584,846    |
| Learning Recovery BG           | 11,056     |
| STRS on Behalf                 | 5,024,693  |
|                                | 18,997,017 |

#### **Local Revenue Budget:**

The total Local revenues are projected at **\$12,752,008.** The following is a breakdown of local revenues:

| Fair Market Value             | 1,798,757  |
|-------------------------------|------------|
| E-Rate                        | 1,092,054  |
| STRS Excess Return 2022-23    | 383,493    |
| Facility Use                  | 25,738     |
| Interest                      | 750,000    |
| Other                         | 572,598    |
| Concurrent Enrollment         | 38,264     |
| Tuition                       | 1,073,044  |
| Transfer from JPA             | 4,522,025  |
| Tobacco Use Prevention        | 19,031     |
| Local Grants                  | 411,695    |
| Community Redevelopment Funds | 252,232    |
| Medi-Cal                      | 350,020    |
| FSA Grants                    | 148,635    |
| First 5 Grant                 | 188,257    |
| Aquarium                      | 443,500    |
| MAA                           | 125,000    |
| Donations                     | 546,845    |
| Site Generated                | 10,821     |
|                               | 12,752,008 |