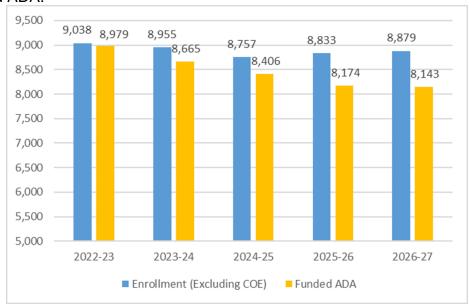

## **Enrollment and Funded ADA**

## ENROLLMENT AND FUNDED ADA (AVERAGE DAILY ATTENDANCE)

For the year 2023-24, the funded ADA is 8665. The LCFF calculation has been updated to include an option to be funded on the average of the three prior years' ADA. It also includes proxy ADA for the year 2021-22 when districts statewide saw low attendance due to the Covid-19 pandemic. This results in a gradual drop in funded ADA.

 At LUSD, enrollment has continued to gradually decline but is projected to level in 2024-25 and slightly increase in the two following years. As a result of the 3year average, in the year 2023-24, the funded ADA is higher than our estimated actual ADA resulting in additional LCFF funding. The funded ADA will gradually decrease closer to the estimated ADA.

|                                                        | 2023-24      | 2024-25      | 2025-26      |
|--------------------------------------------------------|--------------|--------------|--------------|
| Funded ADA Decline                                     | -314         | -259         | -233         |
| Total Revenue Lost (Compared to prior year funded ADA) | -\$4,320,567 | -\$3,610,868 | -\$3,339,814 |
| COLA and LCFF Investment % Applied to Base Grant       | 8.22%        | 0.76%        | 2.73%        |
| COLA Increase to Base Grant                            | \$9,066,560  | \$885,655    | \$3,118,686  |
| Revenue Lost Due to ADA Plus COLA                      | \$4,745,994  | -\$2,725,213 | -\$221,128   |