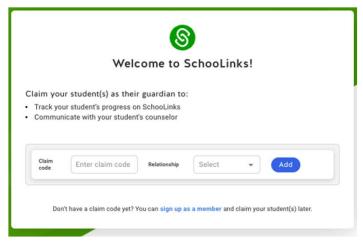

#### **Claiming Your Student**

- Enter the claim code provided by your student or counselor exactly as it was given.
- Enter your relationship to the student
- Click Add
- Next you will create your account

Note: If you need to claim multiple students, you can click Claim Another Student to repeat the claim process!

🜀 SchooLinks