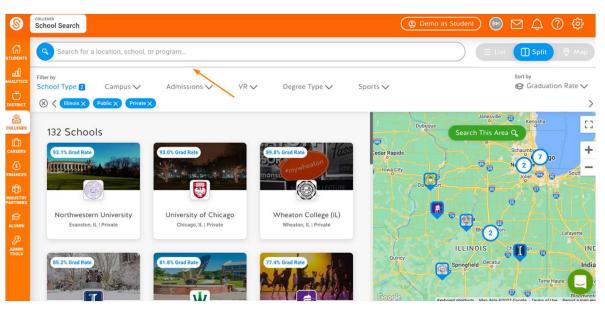

### Find The Right College

- Explore colleges and universities and specific programs that are offered
- Take virtual tours of college campuses
- Favorite colleges and majors
- Build a Final List of schools they plan to apply to