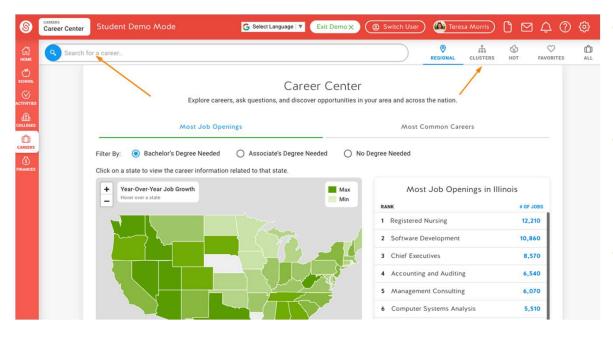

#### **Explore Careers**

- Explore careers and career clusters in the Career Center
- Filter by hot careers, military careers, degree needed, and more
- Explore job openings and popular jobs in specific states