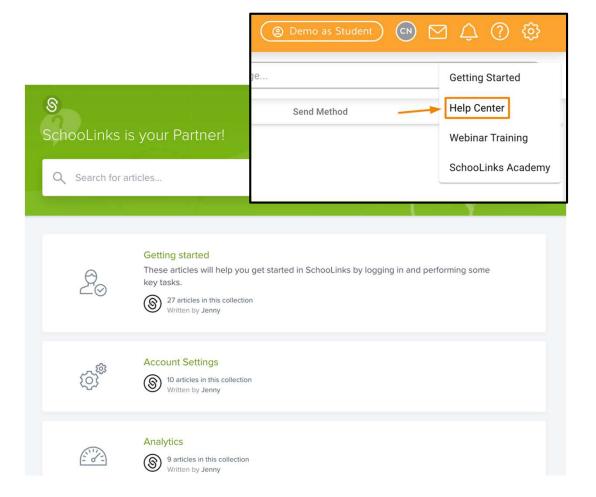

### Visit the Help Center

- support.schoolinks.com
- Must be logged in to SchooLinks
- Login to SchooLinks, click on the Question Mark
- Use the search to find your answer OR browse the topics