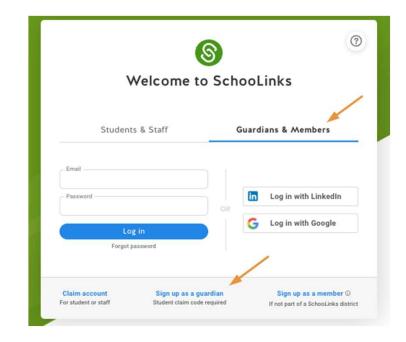

#### **Creating Your Account**

- Click on Sign up as a Guardian
- From here, you can use Google or LinkedIn Single Sign-on,or create an account using an Email and Password.
- If using an Email and Password, fill out the necessary information on this screen, then click Continue.

| ١                                     | Welcome t                           | စ<br>Sch | ooL   | inks                                                         |
|---------------------------------------|-------------------------------------|----------|-------|--------------------------------------------------------------|
| Studen                                | ts & Staff                          |          | Guard | ians & Members                                               |
| Password                              |                                     |          | in    | Log in with LinkedIn                                         |
|                                       | <b>g in</b><br>password             |          | G     | Log in with Google                                           |
| Claim account<br>For student or staff | Sign up as a g<br>Student claim cod |          |       | Sign up as a member O<br>If not part of a SchooLinks distric |