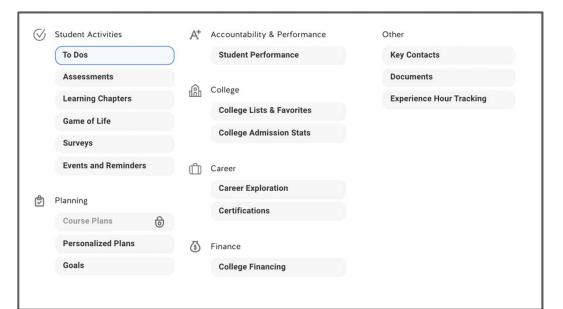

## What Can Students Do on SchooLinks? ¿Qué pueden hacer los estudiantes en SchooLinks?

#### Learn About Themselves

- Take a career interest inventory the first time they log in
- Decide whether or not a statement describes them
- Learn their personality type and explore careers based on that personality type
- Set an initial career goal and major/training goal immediately after this assessment.

#### Find Your Path