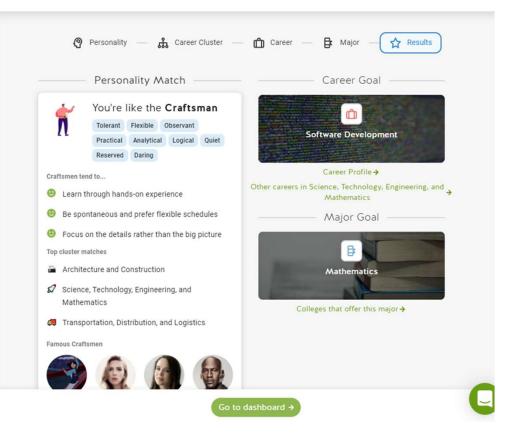

#### Learn About Themselves

- Take a career interest inventory the first time they log in
- Decide whether or not a statement describes them
- Learn their personality type and explore careers based on that personality type
- Set an initial career goal and major/training goal immediately after this assessment.

#### Find Your Path

#### Sample Results