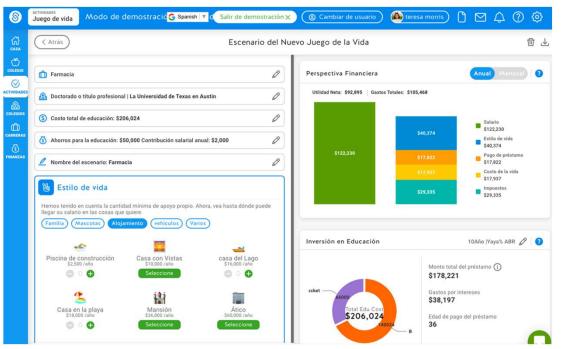

#### The Game of Life

- Begin to consider their financial future by choosing a career, educational path, and lifestyle expenses
- See how future choices related to education debt and career choice will impact their longterm financial situation