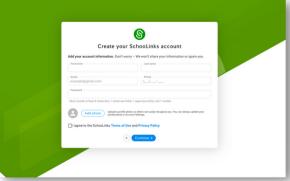

## **Option 1: This is your first time on SchooLinks**

Click on Create a Guardian Account box. From here, enter the claim code and your relationship with the student.

Click Add, and then proceed to enter your information to create the account.

You can use Google or LinkedIn Single Sign-on, or create an account using a Phone or Email and Password.

Proceed to Claiming your Student