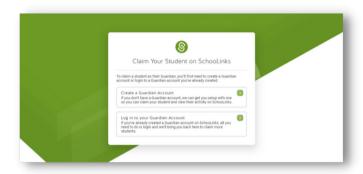

# Option 2: You've already created an account

Click on Log in to your Guardian Account option if you haven't already.

Claim Your Student on Schoolinks

To claim a student as their Guardian you'll first need to create a Guardian account to login to a Guardian account good to the student account you're steady created.

Create a Copartian Account
If you don't have a Guardian account, we can pit you estip with one a you can semp our student and view their activity on Schoolinks.

Log in to your Guardian Account
If you've Briefly created a Guardian account on Schoolinks, all you as good as the student of the student account of Schoolinks and you are good as the student account on Schoolinks, all you as good as the student account on Schoolinks and you but have to date more used to students.