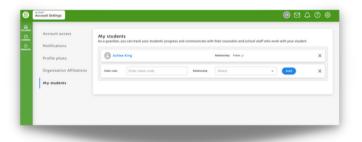

## **Claiming your Student**

Once you're logged in or an account has been created, click on Account Settings in the upper right corner. Click on My Students. Enter the Claim Code and your relationship with the student. Then click Add.

It will now show that you've claimed your student! You can repeat the claim process to add another student or return to the dashboard if you are done claiming students for now.

On the dashboard you can also add additional students from the My Students drop-down.