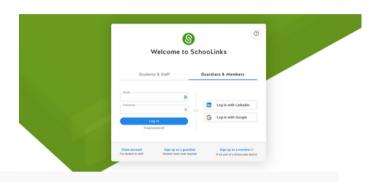

You have two options for login:

#### Option 1:

This is your first time on SchooLinks

-OR-

#### Option 2:

You've already created an account and need to log in

From Guardian & Members tab, you can use Single Sign-on or sign in using a Phone/Email & Password.

Proceed to Claiming your Student