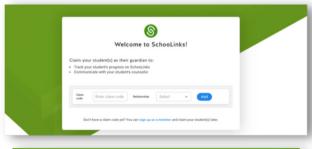

## **Claiming your Student**

Once you're logged in or an account has been created, click on Account Settings in the upper right corner. Click on My Students. Enter the Claim Code and your relationship with the student. Then click Add.