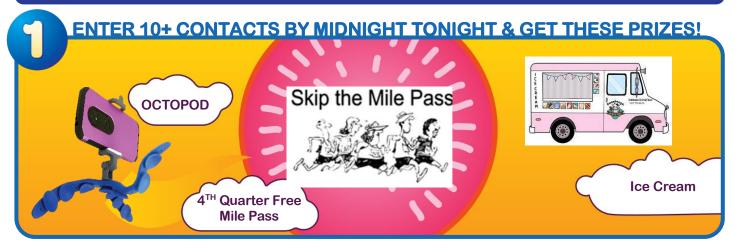

**STEP 2**: Enter 10+ cell numbers/email addresses of adult contacts by midnight tonight to qualify for Golden Ticket prizes!

**STEP 3:** Get more donations, earn more prizes!

SCAN TO REGISTER

## THERE ARE 2 WAYS TO EARN PRIZES!

Enter 15 or more contacts and you will be automatically entered for a chance to win an Apple AirPods Pro, Starbucks & Amazon Gift Cards, Mini Party Fridges Stuffed with Cash, & \$500 CASH!