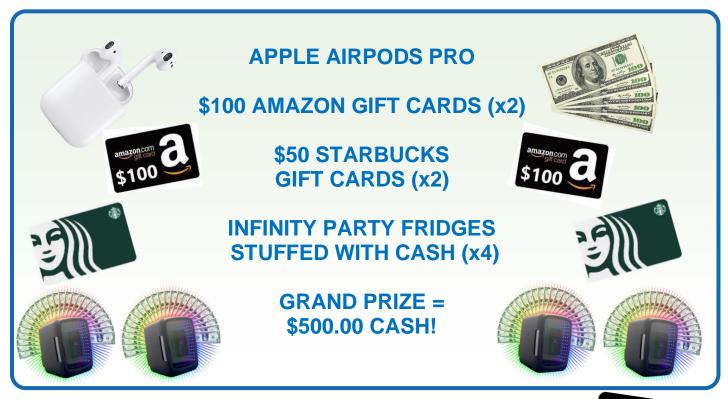

## THERE ARE 2 WAYS TO EARN PRIZES!

Enter 15 or more contacts and you will be automatically entered for a chance to win an Apple AirPods Pro, Starbucks & Amazon Gift Cards, Mini Party Fridges Stuffed with Cash, & \$500 CASH!