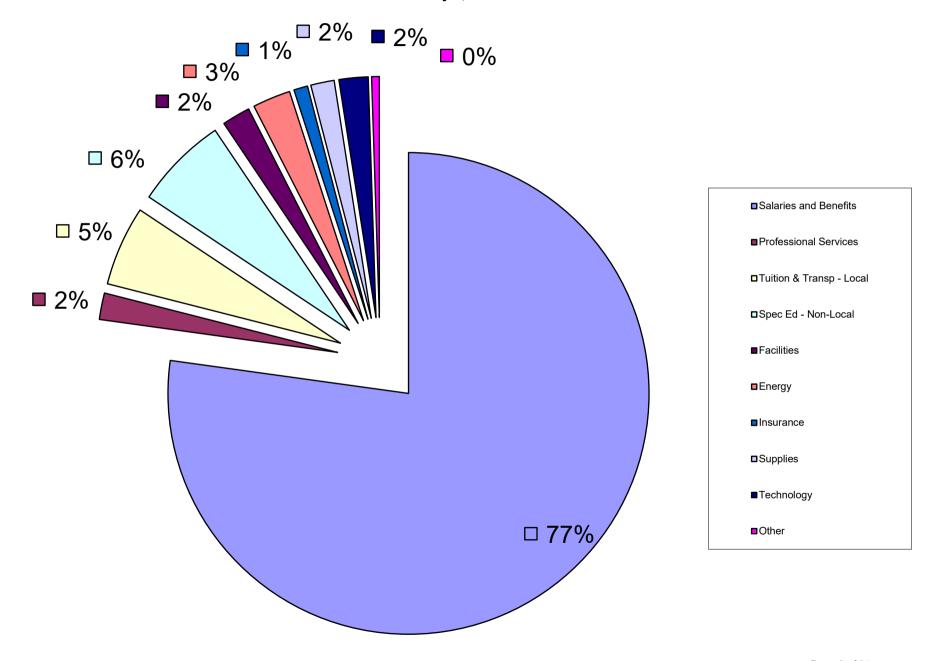

The FY24-25 Budget represents a \$1.81M, or 4.7%, increase over the FY23-24 Budget. The key components of this increase relate to contractual salary increases for Certified and Non-Certified Staff; the addition of additional teachers to address enrollment and critical education needs (see Certified Staff summary); a projected increase in Health Insurance premiums; and projected increases in Regular & Special Education Tuition and Transportation: