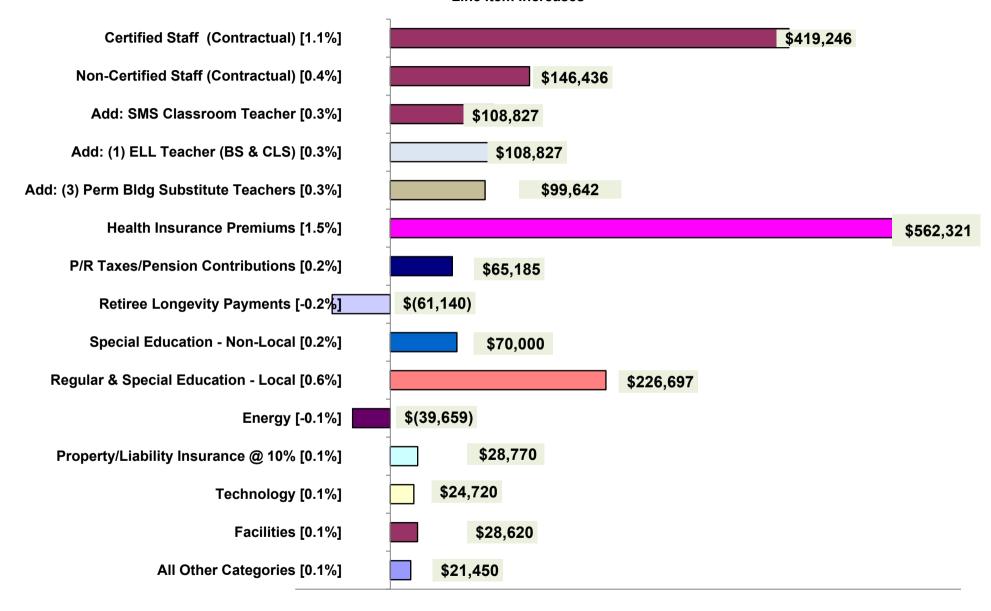

The FY24-25 Budget represents a \$1.81M, or 4.7%, increase over the FY23-24 Budget. The key components of this increase relate to contractual salary increases for Certified and Non-Certified Staff; the addition of additional teachers to address enrollment and critical education needs (see Certified Staff summary); a projected increase in Health Insurance premiums; and projected increases in Regular & Special Education Tuition and Transportation:

Health Insurance premiums are projected to increase by 12%. During FY23-24, the Town and the BOE changed carriers and realized a reduction in premiums over the costs incurred in FY22-23 with the stipulation that premiums could increase up to 12.9% in FY24-25.

Special Education (Non-Local) costs reflect increases of \$95K and \$50K in Out-of-District Tuition and Transportation, respectively. Anticipated proceeds from the Special Education Cost Grant are projected to increase by \$75K resulting in a net projected increase of \$70K.

Regular and Special Education (Local) costs reflect increases of \$39K in Tuition to neighboring school districts; an \$80K increase in Transportation for In-District Transportation; and a \$108K increase in Transportation for In-District Special Education.

|      | nour Board of Education                                                                                                                                              | A              | (4)          |              |               |        |
|------|----------------------------------------------------------------------------------------------------------------------------------------------------------------------|----------------|--------------|--------------|---------------|--------|
| POE  | 5 Approved Budget - Rollforward from FY24 Adopted Budget (Revision to January 29, 2024<br>Meeting - February 5, 2024                                                 | Approved Bud   | get)         |              |               |        |
| BOL  | meeting - 1 estuary 3, 2024                                                                                                                                          |                | Per Item Cha | nges         | Cumulative Cl | hanges |
|      |                                                                                                                                                                      | -              | \$           | %            | \$            | %      |
| FY2  | 3-24 Adopted Budget                                                                                                                                                  |                | 38,158,839   |              | <u> </u>      |        |
|      |                                                                                                                                                                      |                |              |              |               |        |
| Staf | fing Costs (Note: Items A to F include salary, taxes and health insurance)                                                                                           | See Note       |              |              |               |        |
|      | Certified Staff - Contractual Increases                                                                                                                              |                | 419,246      | 1.1%         | 419,246       | 1.1%   |
|      | Non-Certified Staff - Contractual Increases                                                                                                                          |                | 146,436      | 0.4%         | 565,682       | 1.5%   |
| Α    | Add: Classroom Teacher - based on enrollment increase (Middle School)                                                                                                |                | 108,827      | 0.3%         | 674,509       | 1.8%   |
| В    | Add: ELL Teacher (Elementary Schools)                                                                                                                                |                | 108,827      | 0.3%         | 783,336       | 2.1%   |
| F    | Add: (3) Permanent Building Substitute Teachers                                                                                                                      |                | 99,642       | 0.3%         | 882,978       | 2.3%   |
| Ben  | efits & Taxes                                                                                                                                                        |                |              |              |               |        |
|      | Health Insurance @ 12%                                                                                                                                               |                | 562,321      | 1.5%         | 1,445,299     | 3.8%   |
|      | Social Security/Medicare + CMERS (1% projected rate increase)                                                                                                        |                | 65,185       | 0.2%         | 1,510,484     | 4.0%   |
|      | Retiree Longevity Payments                                                                                                                                           |                | (61,140)     | (0.2%)       | 1,449,344     | 3.8%   |
| Spe  | cial Education - Non-Local                                                                                                                                           |                |              |              |               |        |
|      | Special Education Out-of-District Tuition                                                                                                                            | 95,000         |              |              |               |        |
|      | Special Education Out-of-District Transportation                                                                                                                     | 50,000         |              |              |               |        |
|      | Special Education Excess Cost Grant - Decrease (Increase)                                                                                                            | (75,000)       | 70,000       | 0.2%         | 1,519,344     | 4.0%   |
| Reg  | ular & Special Education - Local                                                                                                                                     |                |              |              |               |        |
|      | Regular Education Tuition - Out-of-District Schools                                                                                                                  | 38,825         |              |              |               |        |
|      | Regular Education Transportation - SPS, Vo-Ag & Student Activity                                                                                                     | 80,347         |              |              |               |        |
|      | Special Education Transportation - In-District                                                                                                                       | 107,525        | 226,697      | 0.6%         | 1,746,041     | 4.6%   |
| Non  | -Educational                                                                                                                                                         |                |              |              |               |        |
|      | Energy                                                                                                                                                               |                | (39,659)     | (0.1%)       | 1,706,382     | 4.5%   |
|      | Property/Liability Insurance @ 10%                                                                                                                                   |                | 28,770       | 0.1%         | 1,735,152     | 4.5%   |
|      | Technology (includes \$80K matching local funds for School Security Grant)                                                                                           |                | 24,720       | 0.1%         | 1,759,872     | 4.6%   |
|      | Facilities - Building/Equipment Repair & Mtce                                                                                                                        |                | 28,620       | 0.1%         | 1,788,492     | 4.7%   |
|      | All Other Categories                                                                                                                                                 |                | 21,450       | 0.1%         | 1,809,942     | 4.7%   |
|      | Note: Staffing Additions Removed from Budget Approved on January 29, 2024 include the following: Items C (Unified Arts), D (Social Worker) & E (Instructional Coach) | Net Change     | 1,809,942    | <u>4.7</u> % |               |        |
|      |                                                                                                                                                                      |                |              |              |               |        |
|      | FY24-25 BOE Approved Budget (Revised) - Fel                                                                                                                          | bruary 5, 2024 | 39,968,781   |              |               |        |