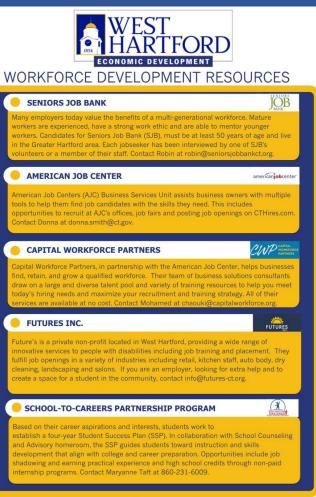

**Workforce Development-** In partnership with the West Hartford Public Schools, staff have bridged the gap with the schools to discuss manufacturing and the trades as a prominent career path to enhance their current curriculum. Through this staff issued a Manufacturing Needs Assessment to 20 manufacturing businesses in Town to collect information on: job openings, internships, hiring and training requirements, job-shadow programs and participation in future career fair as well as facility tours for students.