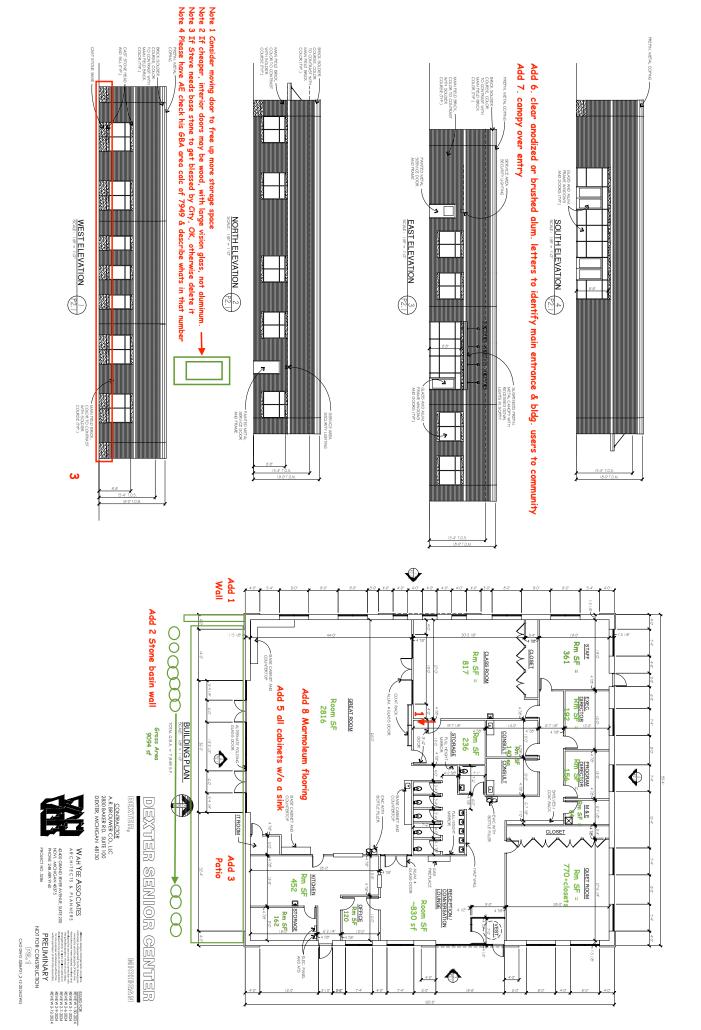

### Millwork

The millwork will include 12 LF of base cabinets and solid surface countertops in the Great Room, 27 LF of coat rack and shelf, and 111 LF of solid surface window sills.

### **Flooring**

Ceramic tile will be provided in the vestibule, toilet rooms and warming kitchen. Polished concrete will be utilized throughout the rest of the building.

A 4'-0" high ceramic tile wainscot will be provided on the toilet room and vanity walls.

### <u>Alternates</u>

1. Provide a 16' long x 8' high masonry screen wall (8" block with brick on both sides) with a metal cap on the west side of the patio.

Add: \$10,300.00

•

Add:

\$26,000.00

| 2.  | Add a stone wall in the pondwith allowance for fencing                                                              | Add:             | \$11,550.00                   |
|-----|---------------------------------------------------------------------------------------------------------------------|------------------|-------------------------------|
| 3.  | Provide a 16' x wide x 90' long, 4" thick concrete patio alo                                                        | ong the south si | de of the building.           |
|     |                                                                                                                     | Add:             | \$11,400.00                   |
| 4.  | Replace the storefront glazing system on the south elevation                                                        | on with a foldi  | ng glass door wall.           |
|     |                                                                                                                     | Add:             | \$31,500.00                   |
| 5.  | Furnish and install 28 LF of base cabinets with solid surfa                                                         | ce tops in the C | Great Room.                   |
|     |                                                                                                                     | Add:             | \$9,250.00                    |
| 6.  | Furnish and install a Dexter Senior Center sign fabricated entry door.                                              | from brushed     | aluminum over the main        |
|     |                                                                                                                     | Add:             | \$6,150.00                    |
| 7.  | Provide a canopy over the main entrance. Included in the                                                            | base bid.        |                               |
| 8.  | Replace the polished concrete floor finish with Marmoleur                                                           | m.               |                               |
|     |                                                                                                                     | Add:             | \$44,000.00                   |
| 9.  | Furnish and install a 400 amp ATS for a future generator of                                                         | connection.      |                               |
|     |                                                                                                                     | Add:             | \$16,100.00                   |
| 10. | Furnish and install a generator pad, 60W natural gas generator                                                      | and a 400 amp A  | ATS.                          |
|     |                                                                                                                     | Add:             | \$77,150.00                   |
| 11. | Increase the service size to 600 amps and prep for four (4) 30 a east of the building.                              | mp EV charging   | g stations in the parking lot |
|     |                                                                                                                     | Add:             | 10,900.00                     |
| 12  | Delete the lay-in ceiling in the reception area and office exposed metal deck and spiral ductwork. Replace the lay- | -                |                               |