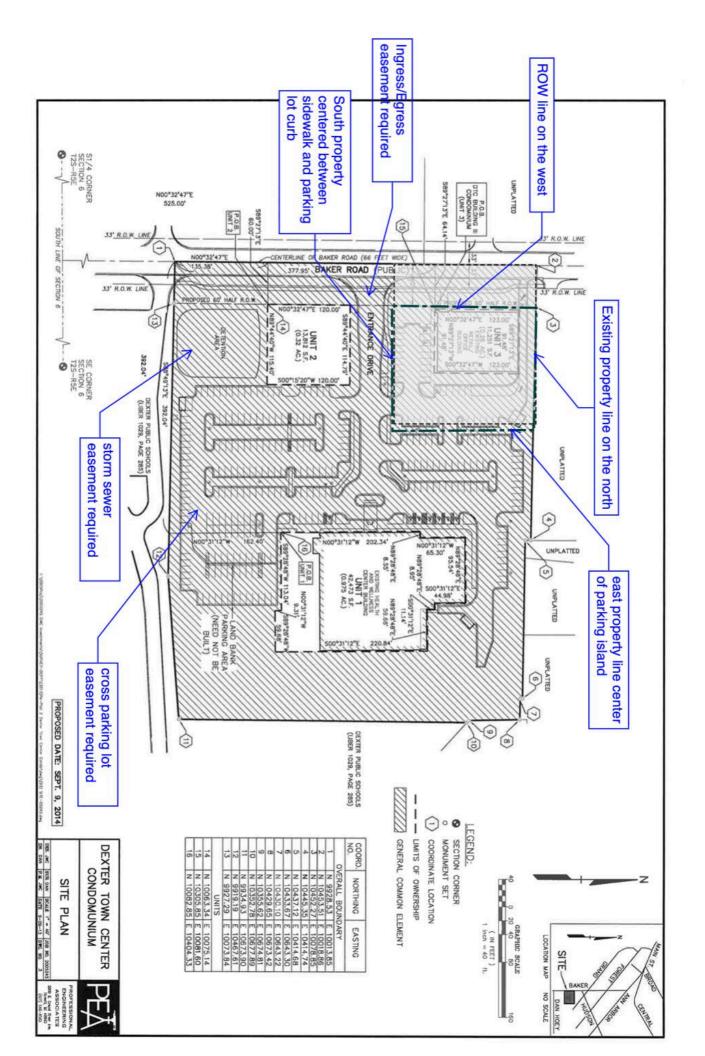

### Site Earthwork

Site & Utilities

The site will be cut, filled and balanced by moving on-site materials and rough and fine graded as necessary. All excess materials will be hauled to the landfill for proper disposal.

### Site Utilities

New storm sewer piping will connect the roof conductors to the existing storm sewer system.

New sanitary sewer piping will connect to the existing sanitary sewer in the driveway.

The new water piping will connect to the existing domestic and fire protection water lines in the driveway.

### **Exterior Concrete**

The exterior concrete will include 4" thick concrete sidewalk along the north and east sides of the building and concrete curb along the parking lot.