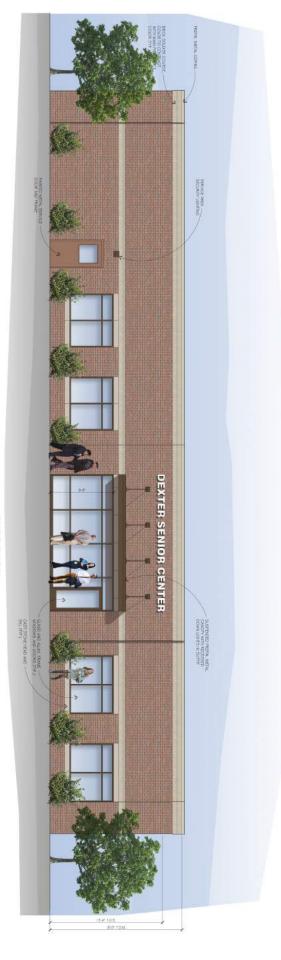

### <u>Alternates</u>

1. Provide a 16' long x 8' high masonry screen wall (8" block with brick on both sides) with a metal cap on the west side of the patio.

Add: \$10,300.00

•

Add:

\$26,000.00

| 2.  | Add a stone wall in the pondwith allowance for fencing                                                              | Add:             | \$11,550.00                   |
|-----|---------------------------------------------------------------------------------------------------------------------|------------------|-------------------------------|
| 3.  | Provide a 16' x wide x 90' long, 4" thick concrete patio alo                                                        | ong the south si | de of the building.           |
|     |                                                                                                                     | Add:             | \$11,400.00                   |
| 4.  | Replace the storefront glazing system on the south elevation                                                        | on with a foldi  | ng glass door wall.           |
|     |                                                                                                                     | Add:             | \$31,500.00                   |
| 5.  | Furnish and install 28 LF of base cabinets with solid surfa                                                         | ce tops in the C | Great Room.                   |
|     |                                                                                                                     | Add:             | \$9,250.00                    |
| 6.  | Furnish and install a Dexter Senior Center sign fabricated entry door.                                              | from brushed     | aluminum over the main        |
|     |                                                                                                                     | Add:             | \$6,150.00                    |
| 7.  | Provide a canopy over the main entrance. Included in the                                                            | base bid.        |                               |
| 8.  | Replace the polished concrete floor finish with Marmoleur                                                           | m.               |                               |
|     |                                                                                                                     | Add:             | \$44,000.00                   |
| 9.  | Furnish and install a 400 amp ATS for a future generator of                                                         | connection.      |                               |
|     |                                                                                                                     | Add:             | \$16,100.00                   |
| 10. | Furnish and install a generator pad, 60W natural gas generator                                                      | and a 400 amp A  | ATS.                          |
|     |                                                                                                                     | Add:             | \$77,150.00                   |
| 11. | Increase the service size to 600 amps and prep for four (4) 30 a east of the building.                              | mp EV charging   | g stations in the parking lot |
|     |                                                                                                                     | Add:             | 10,900.00                     |
| 12  | Delete the lay-in ceiling in the reception area and office exposed metal deck and spiral ductwork. Replace the lay- | -                |                               |